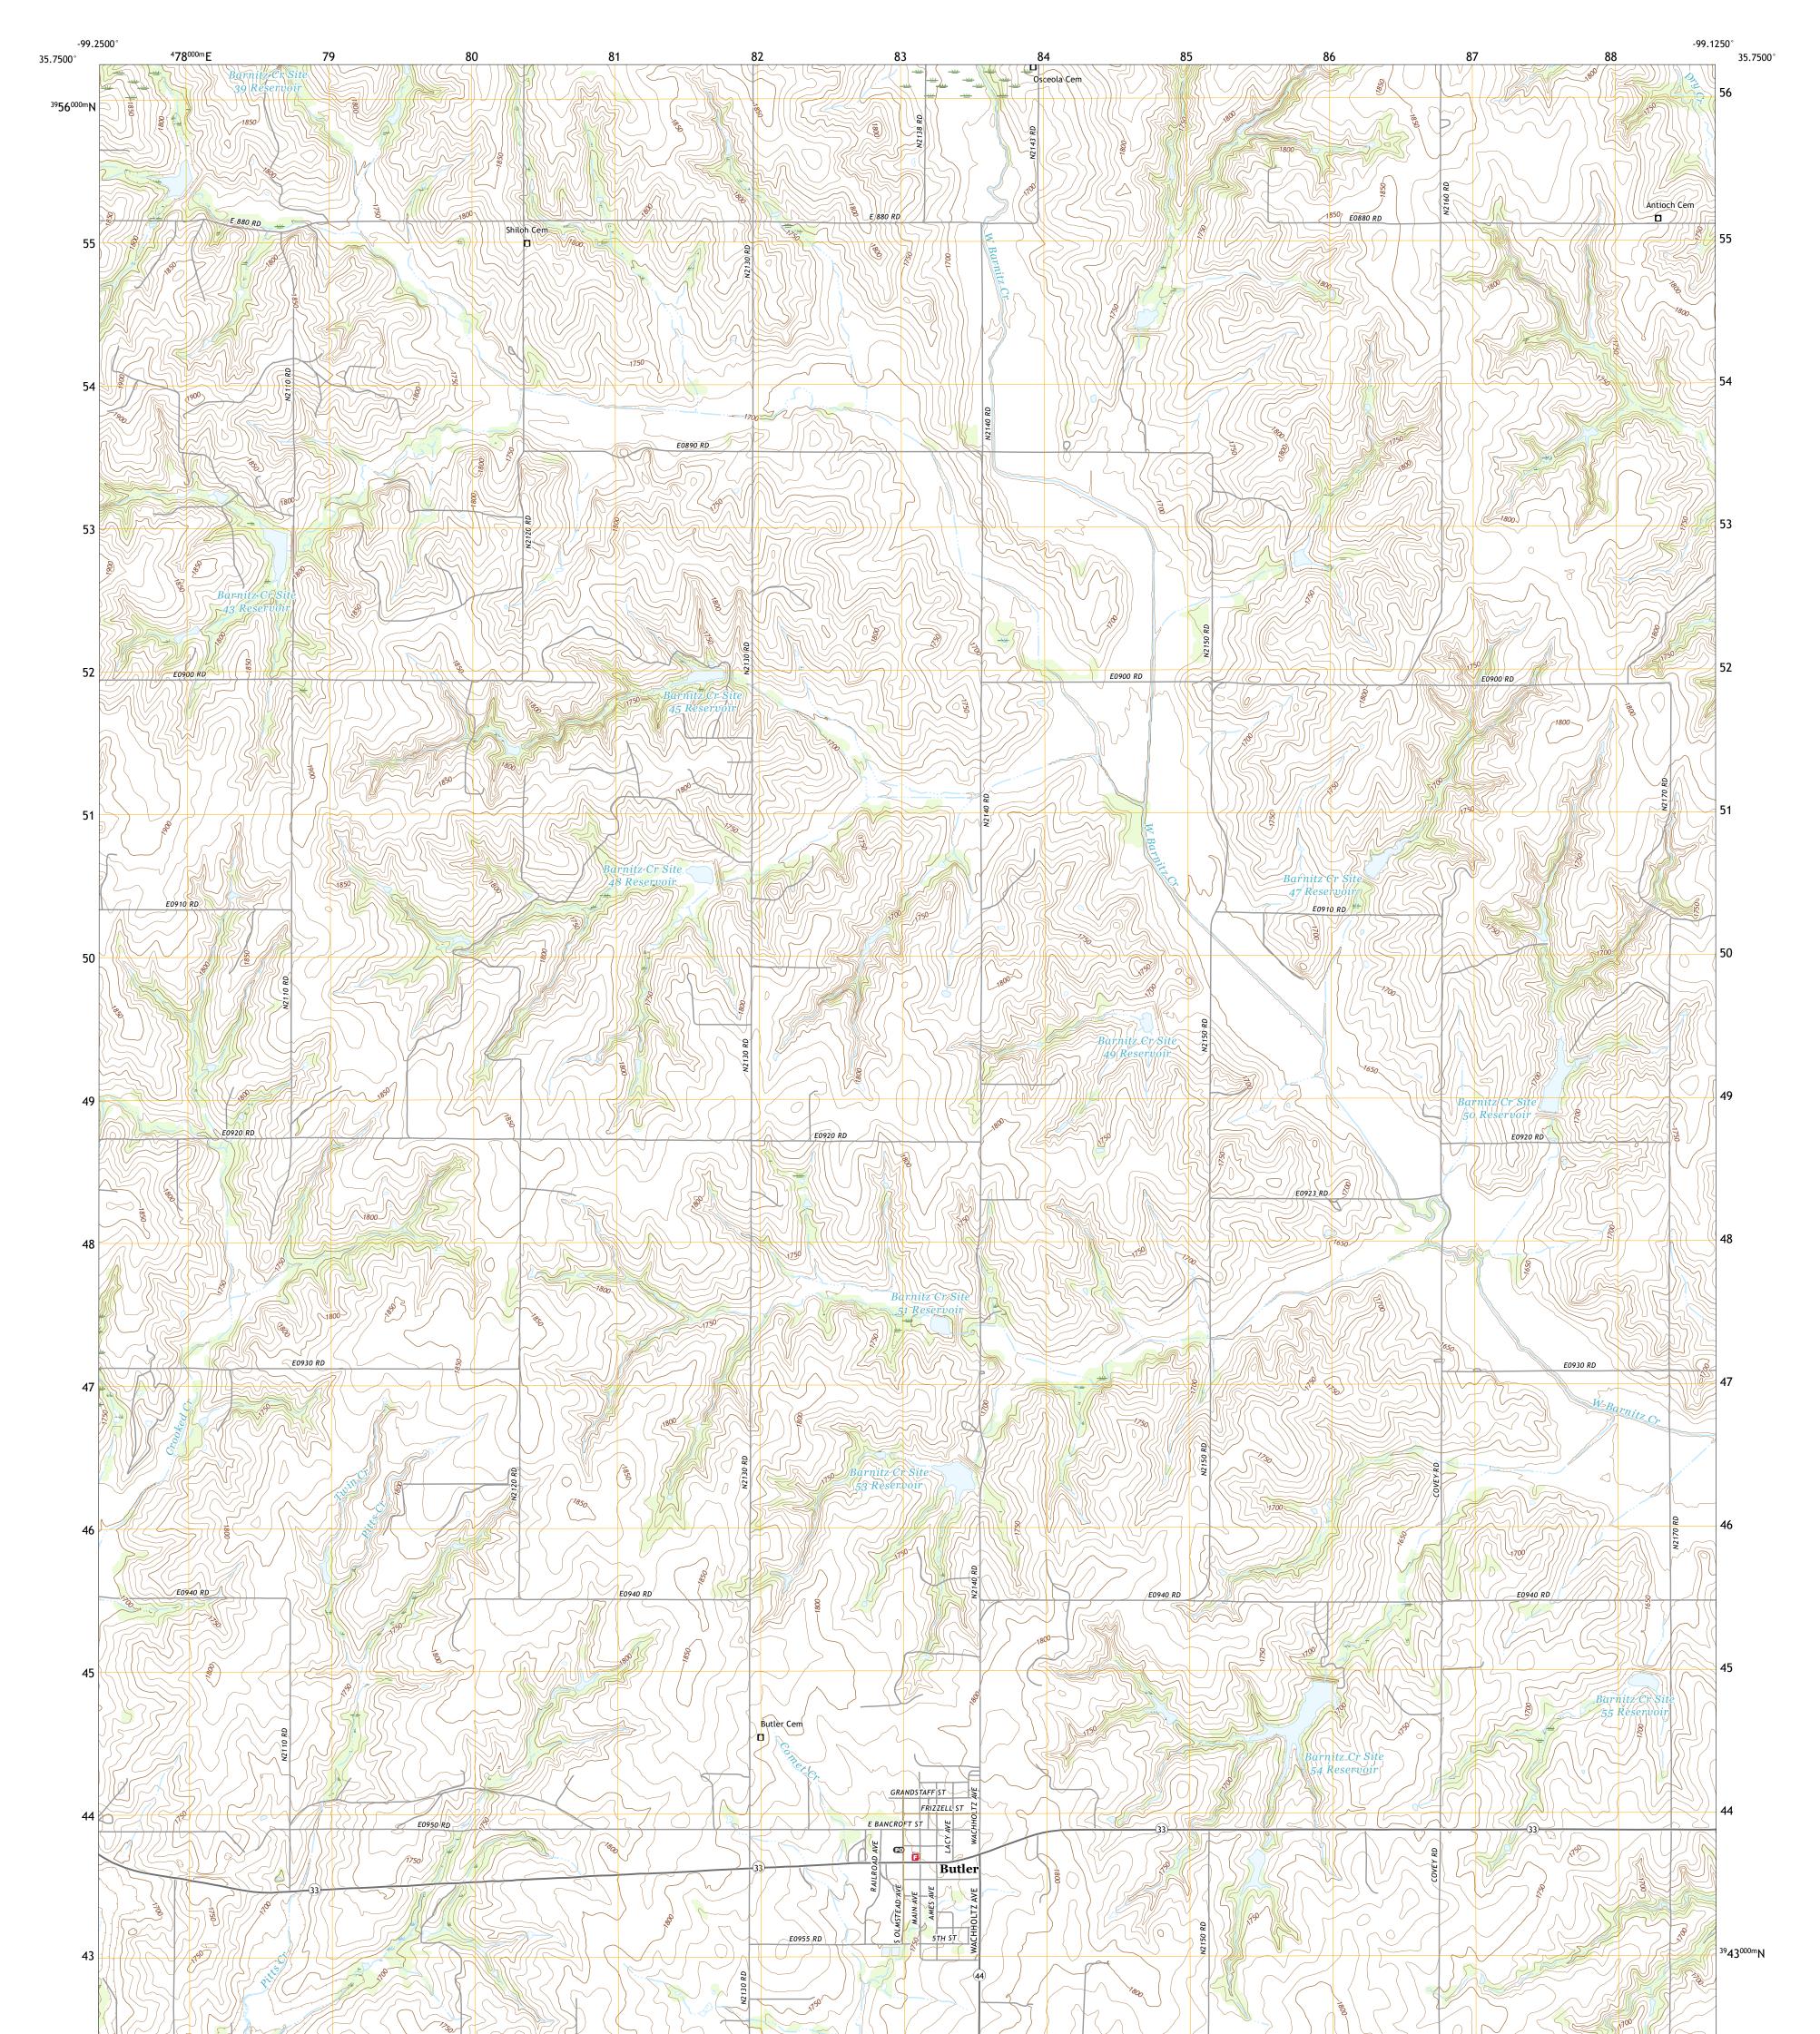

## U.S. DEPARTMENT OF THE INTERIOR U.S. GEOLOGICAL SURVEY

BUTLER QUADRANGLE OKLAHOMA - CUSTER COUNTY 7.5-MINUTE SERIES

Produced by the United States Geological Survey North American Datum of 1983 (NAD83) World Geodetic System of 1984 (WGS84). Projection and 1 000-meter grid:Universal Transverse Mercator, Zone 14S This map is not a legal document. Boundaries may be generalized for this map scale. Private lands within government reservations may not be shown. Obtain permission before entering private lands.