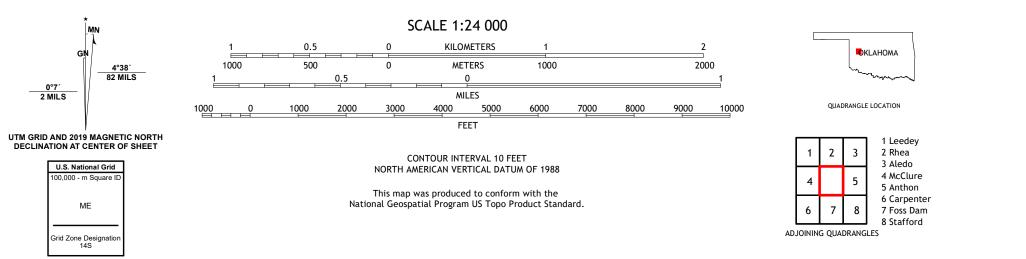

## U.S. DEPARTMENT OF THE INTERIOR U.S. GEOLOGICAL SURVEY

BUTLER QUADRANGLE OKLAHOMA - CUSTER COUNTY 7.5-MINUTE SERIES

Produced by the United States Geological Survey North American Datum of 1983 (NAD83) World Geodetic System of 1984 (WGS84). Projection and 1 000-meter grid:Universal Transverse Mercator, Zone 14S This map is not a legal document. Boundaries may be generalized for this map scale. Private lands within government reservations may not be shown. Obtain permission before entering private lands.