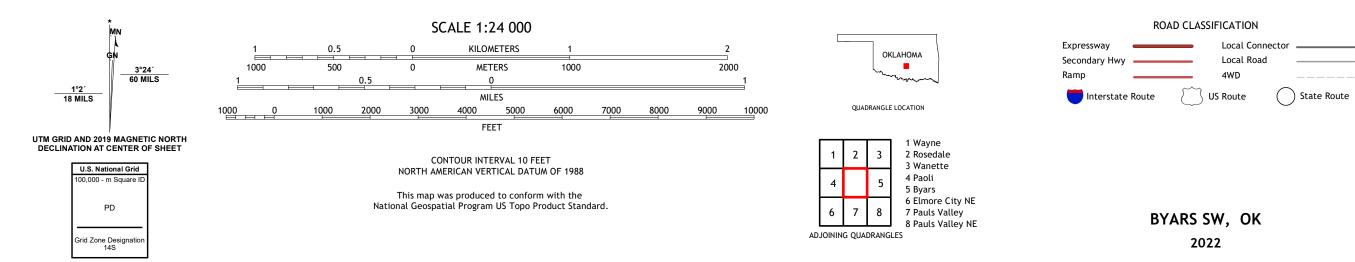

## U.S. DEPARTMENT OF THE INTERIOR U.S. GEOLOGICAL SURVEY

BYARS SW QUADRANGLE OKLAHOMA 7.5-MINUTE SERIES

Produced by the United States Geological Survey North American Datum of 1983 (NAD83) World Geodetic System of 1984 (WGS84). Projection and 1 000-meter grid:Universal Transverse Mercator, Zone 145 This map is not a legal document. Boundaries may be generalized for this map scale. Private lands within government reservations may not be shown. Obtain permission before entering private lands.

Imagery......NAIP, May 2017 - July 2017 Roads......GNIS, 1979 - 2021 Hydrography......GNIS, 1979 - 2021 Hydrography......National Hydrography Dataset, 2004 - 2018 Contours.....National Elevation Dataset, 2012 Boundaries......Multiple sources; see metadata file 2019 - 2021 Public Land Survey System......BLM, 2021 Wetlands......BLM, 2021