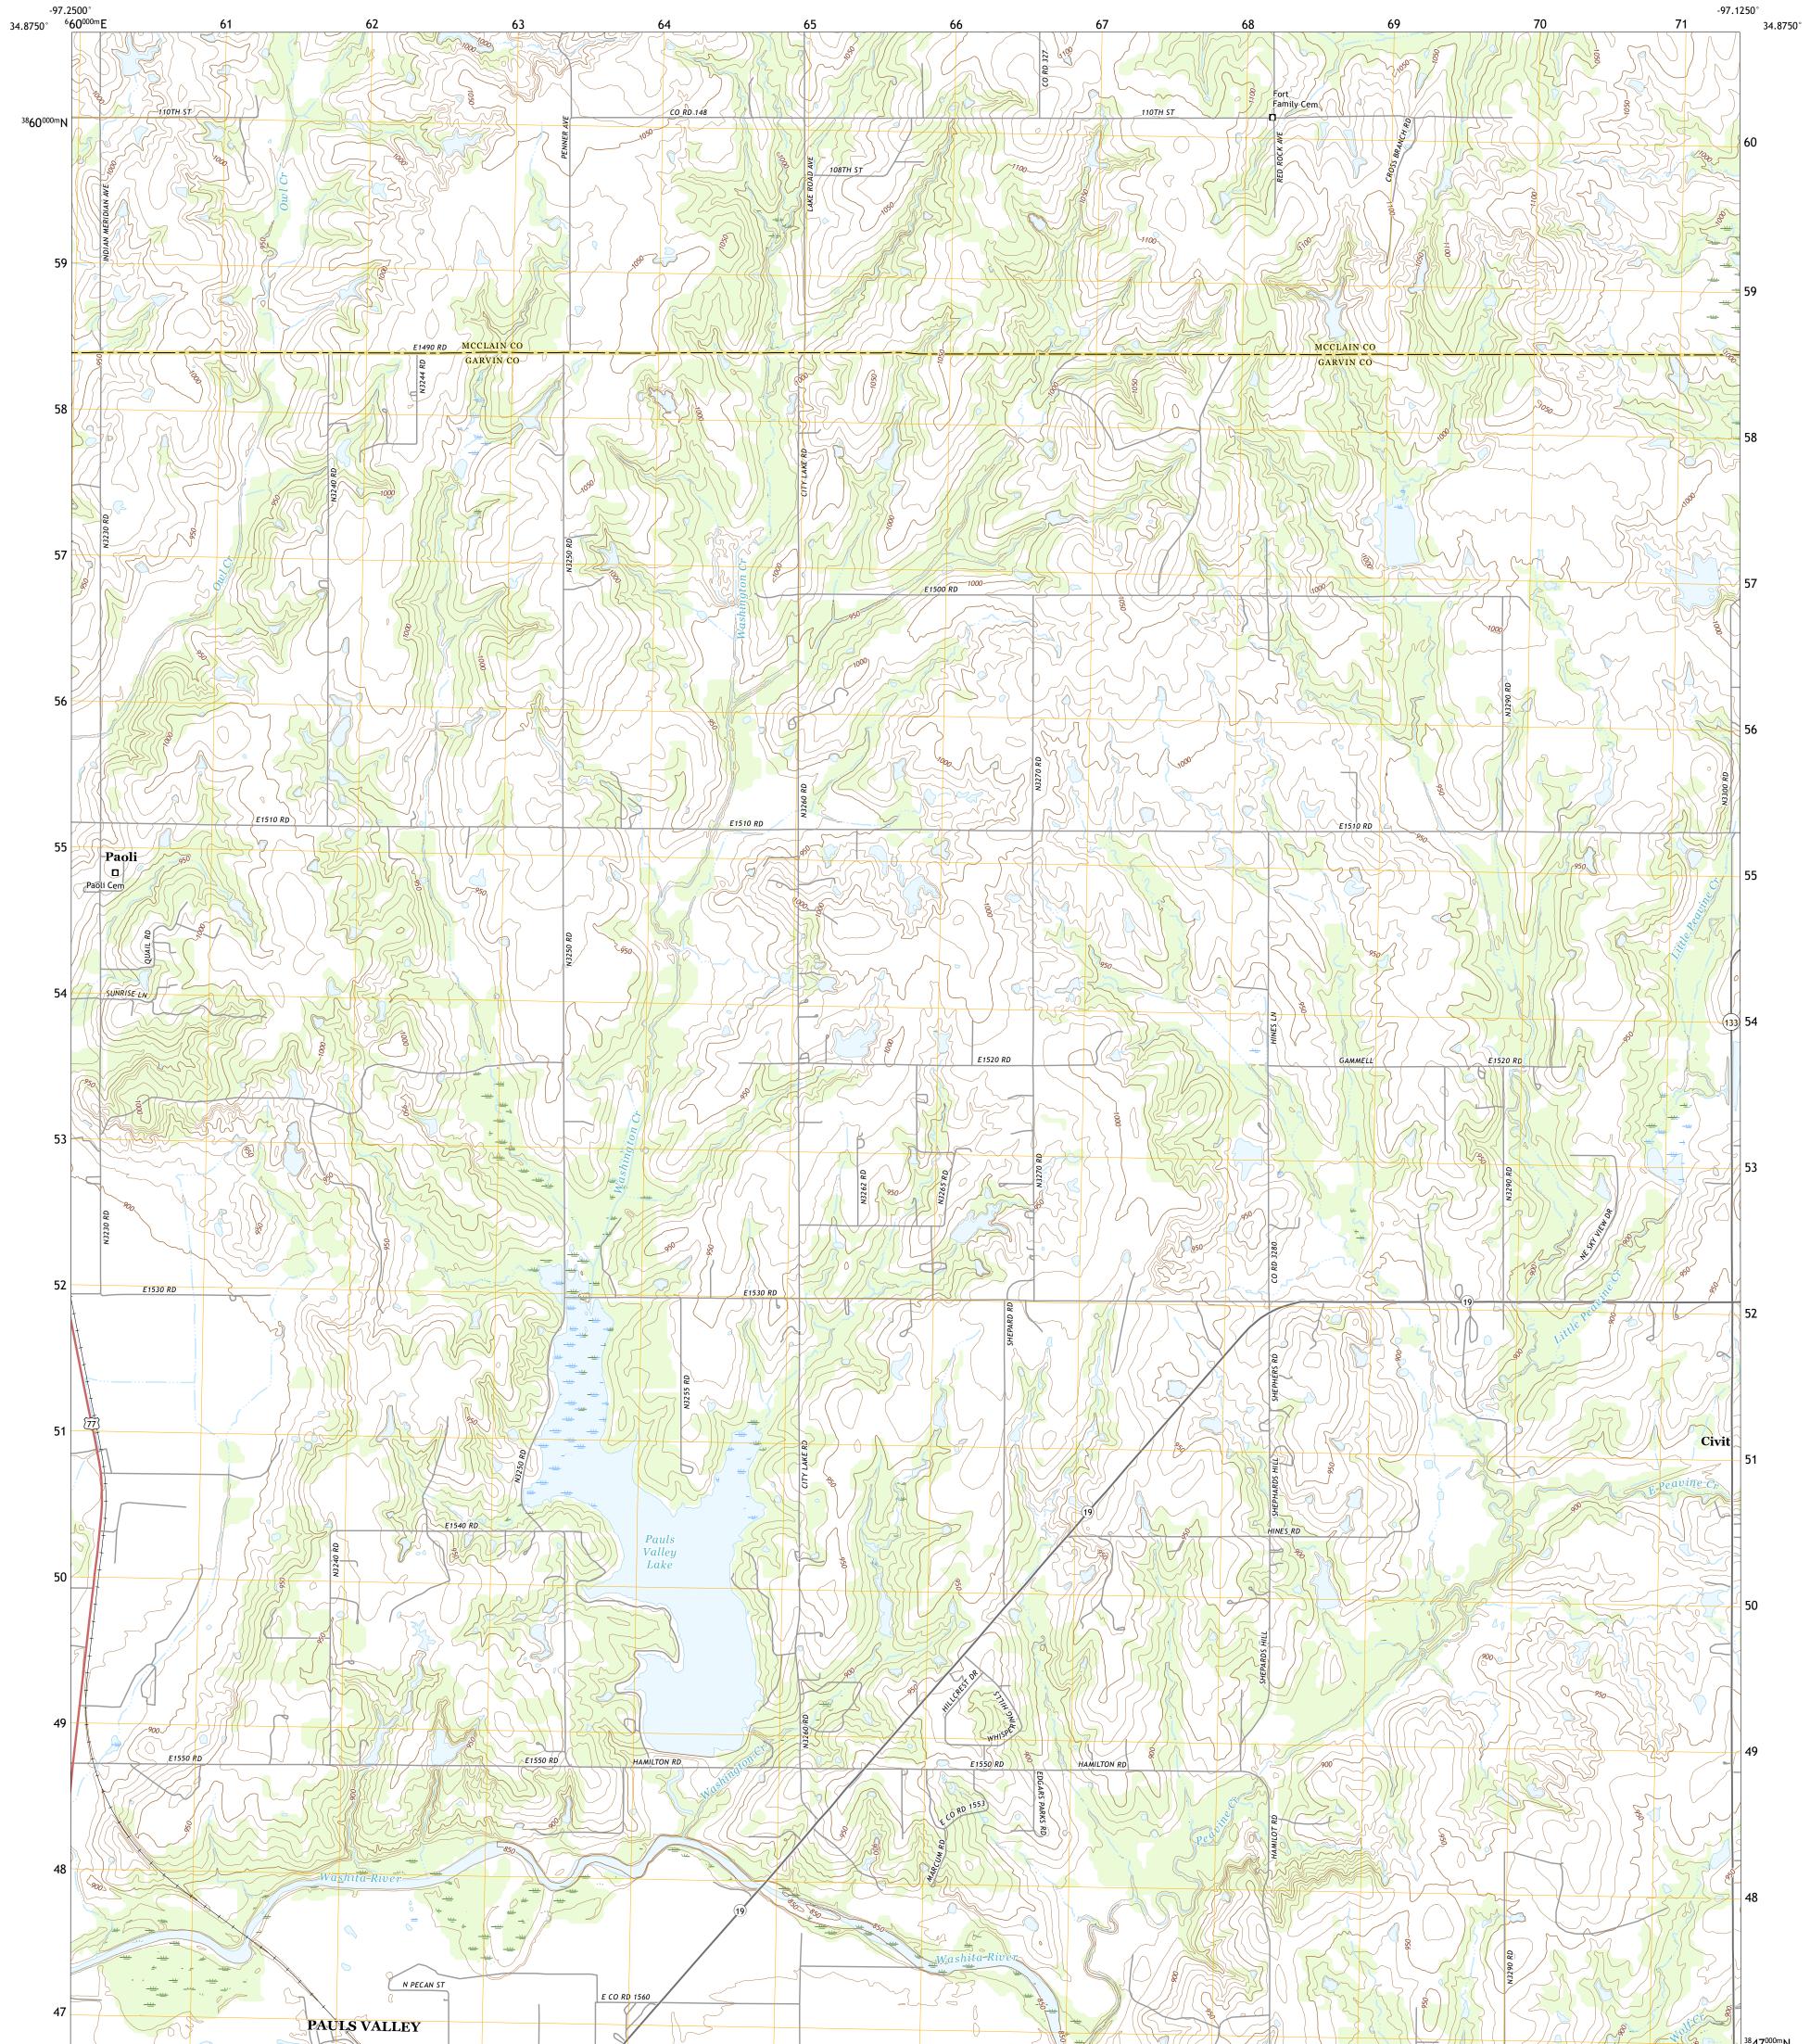

## U.S. DEPARTMENT OF THE INTERIOR U.S. GEOLOGICAL SURVEY

BYARS SW QUADRANGLE OKLAHOMA 7.5-MINUTE SERIES

Produced by the United States Geological Survey North American Datum of 1983 (NAD83) World Geodetic System of 1984 (WGS84). Projection and 1 000-meter grid:Universal Transverse Mercator, Zone 145 This map is not a legal document. Boundaries may be generalized for this map scale. Private lands within government reservations may not be shown. Obtain permission before entering private lands.

Imagery......NAIP, May 2017 - July 2017 Roads......GNIS, 1979 - 2021 Hydrography......GNIS, 1979 - 2021 Hydrography......National Hydrography Dataset, 2004 - 2018 Contours.....National Elevation Dataset, 2012 Boundaries......Multiple sources; see metadata file 2019 - 2021 Public Land Survey System......BLM, 2021 Wetlands......BLM, 2021