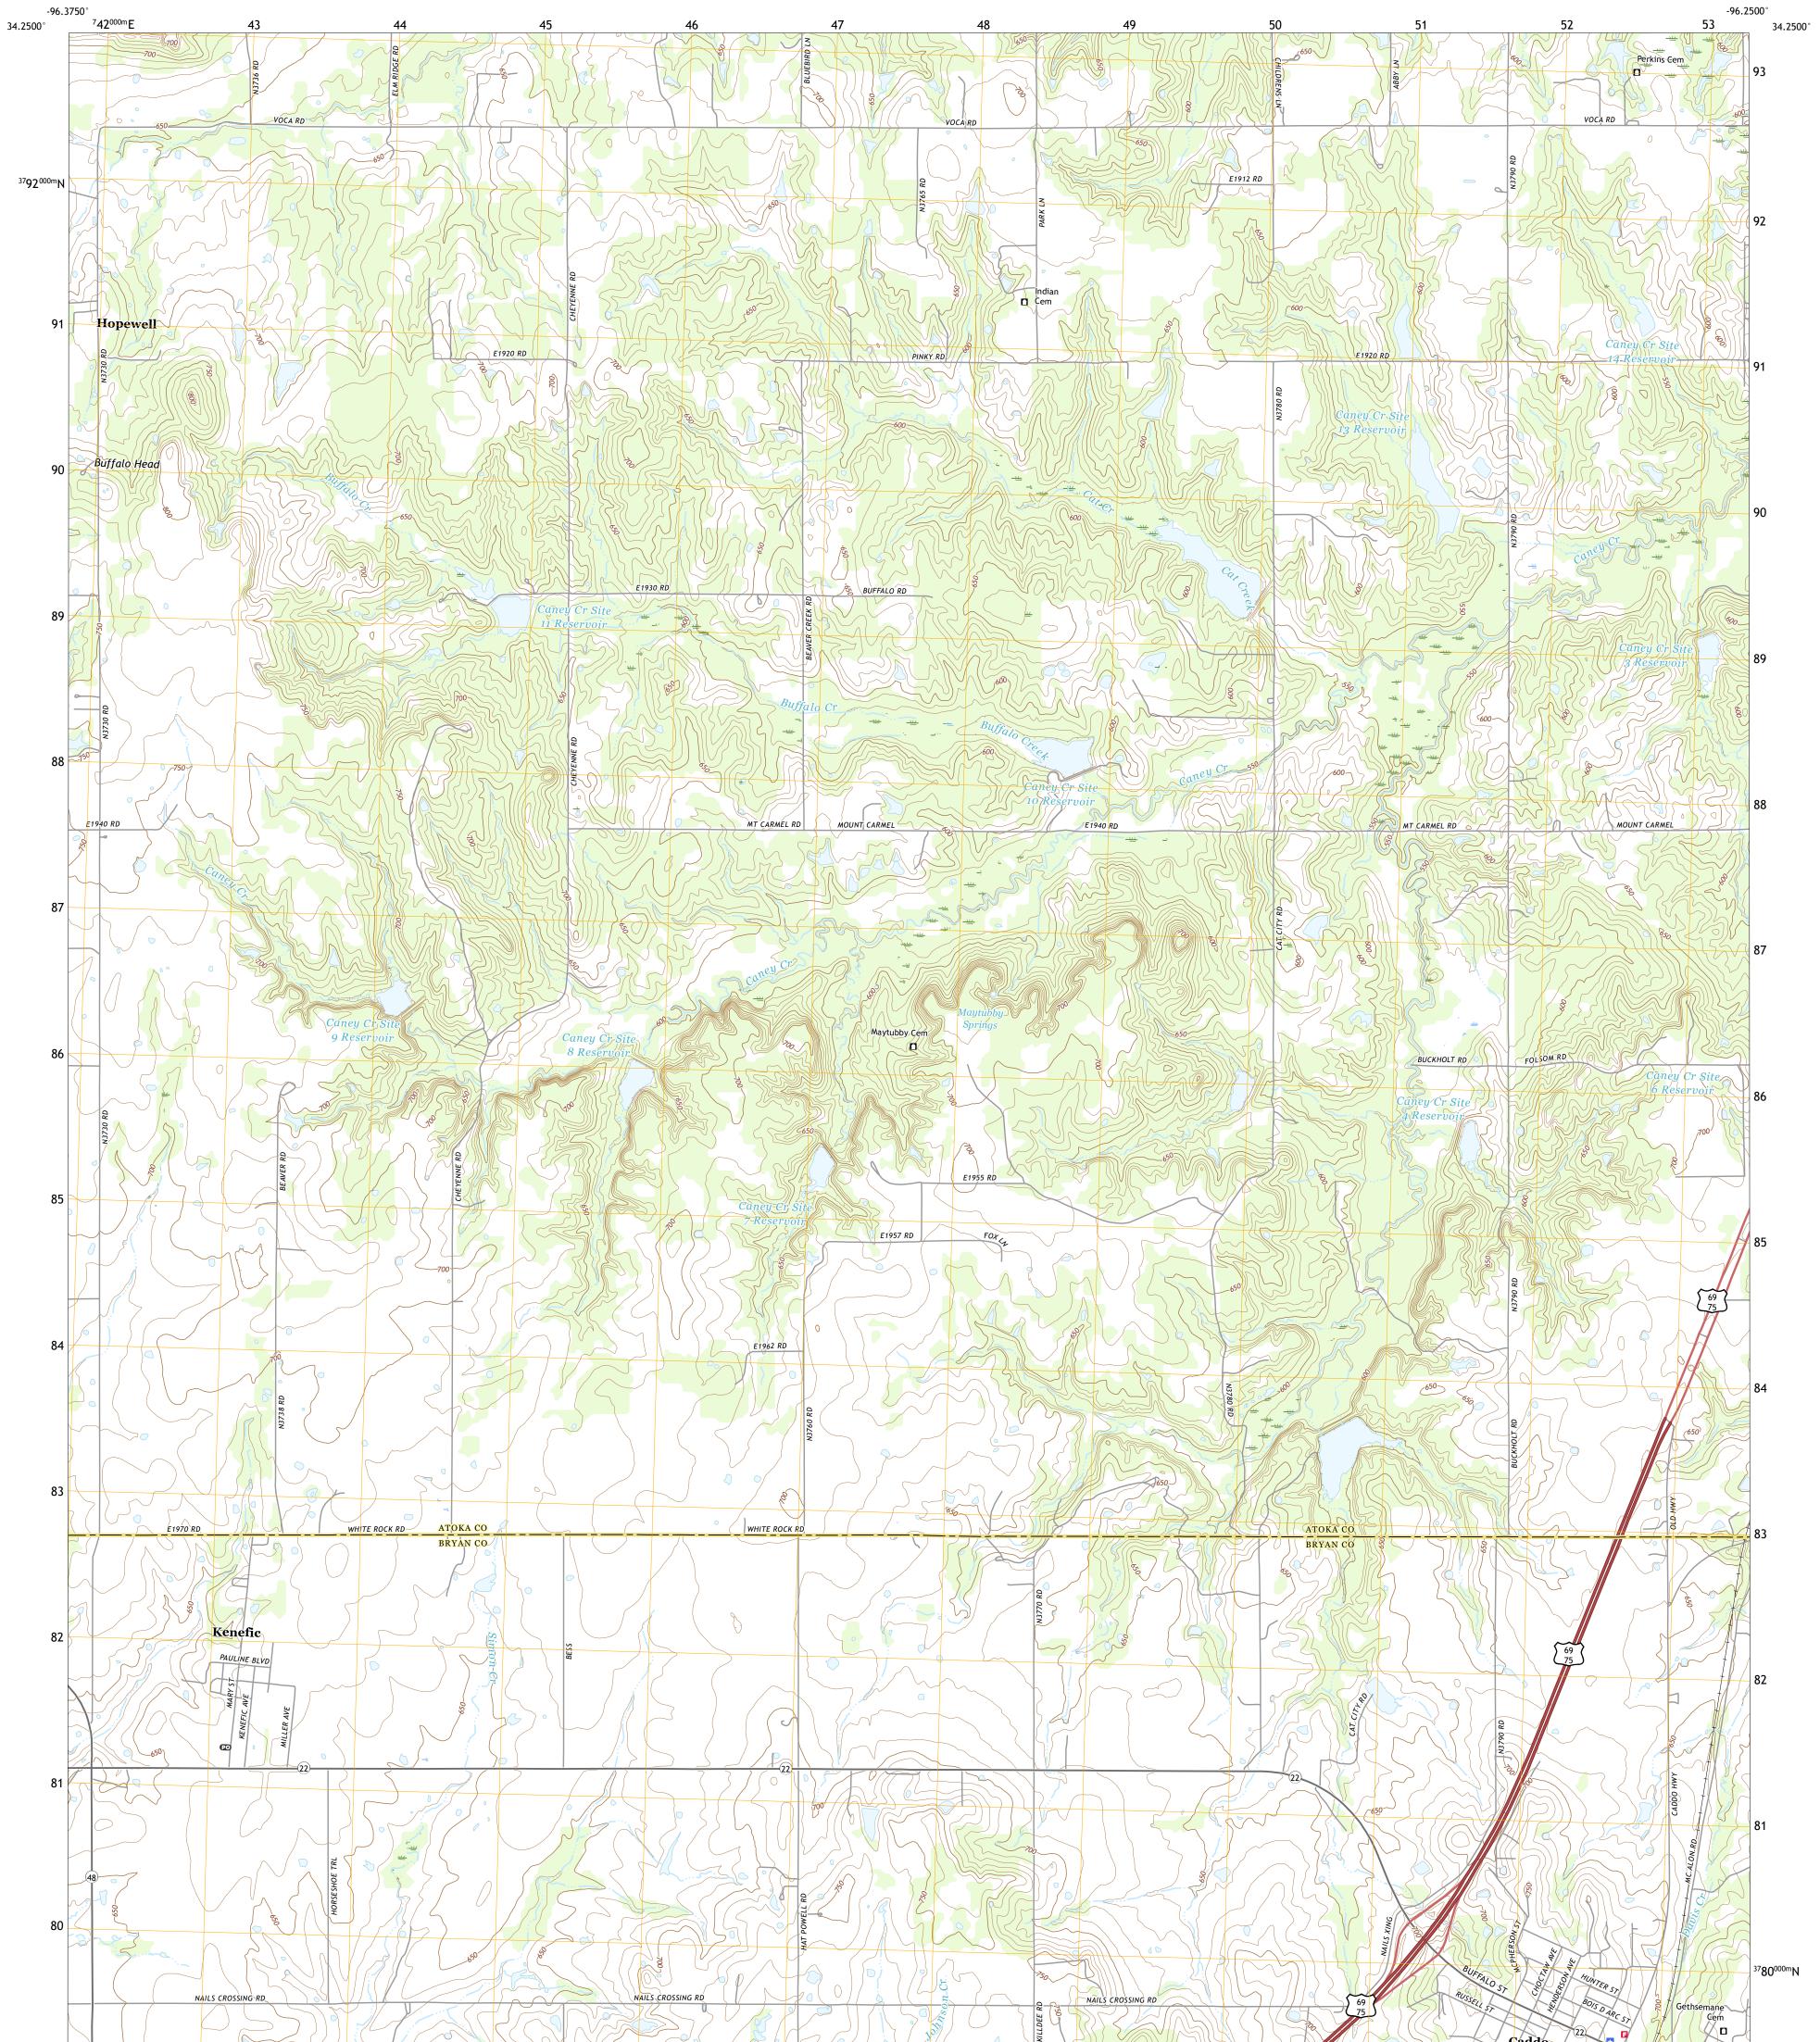

## U.S. DEPARTMENT OF THE INTERIOR U.S. GEOLOGICAL SURVEY

CADDO NORTH QUADRANGLE OKLAHOMA 7.5-MINUTE SERIES

Produced by the United States Geological Survey North American Datum of 1983 (NAD83) World Geodetic System of 1984 (WGS84). Projection and 1 000-meter grid:Universal Transverse Mercator, Zone 14S This map is not a legal document. Boundaries may be generalized for this map scale. Private lands within government reservations may not be shown. Obtain permission before entering private lands.

Imagery..... Roads...... Names..... 

 Hydrography.
 National Hydrography Dataset, 2005 

 Contours.
 National Elevation Dataset,

 Boundaries.
 Multiple sources; see metadata file 2019 

 Dublic
 Contours.

Public Land Survey System..... Wetlands......FWS Nationa National Wetlands 1982 Wetlands..... Inventory