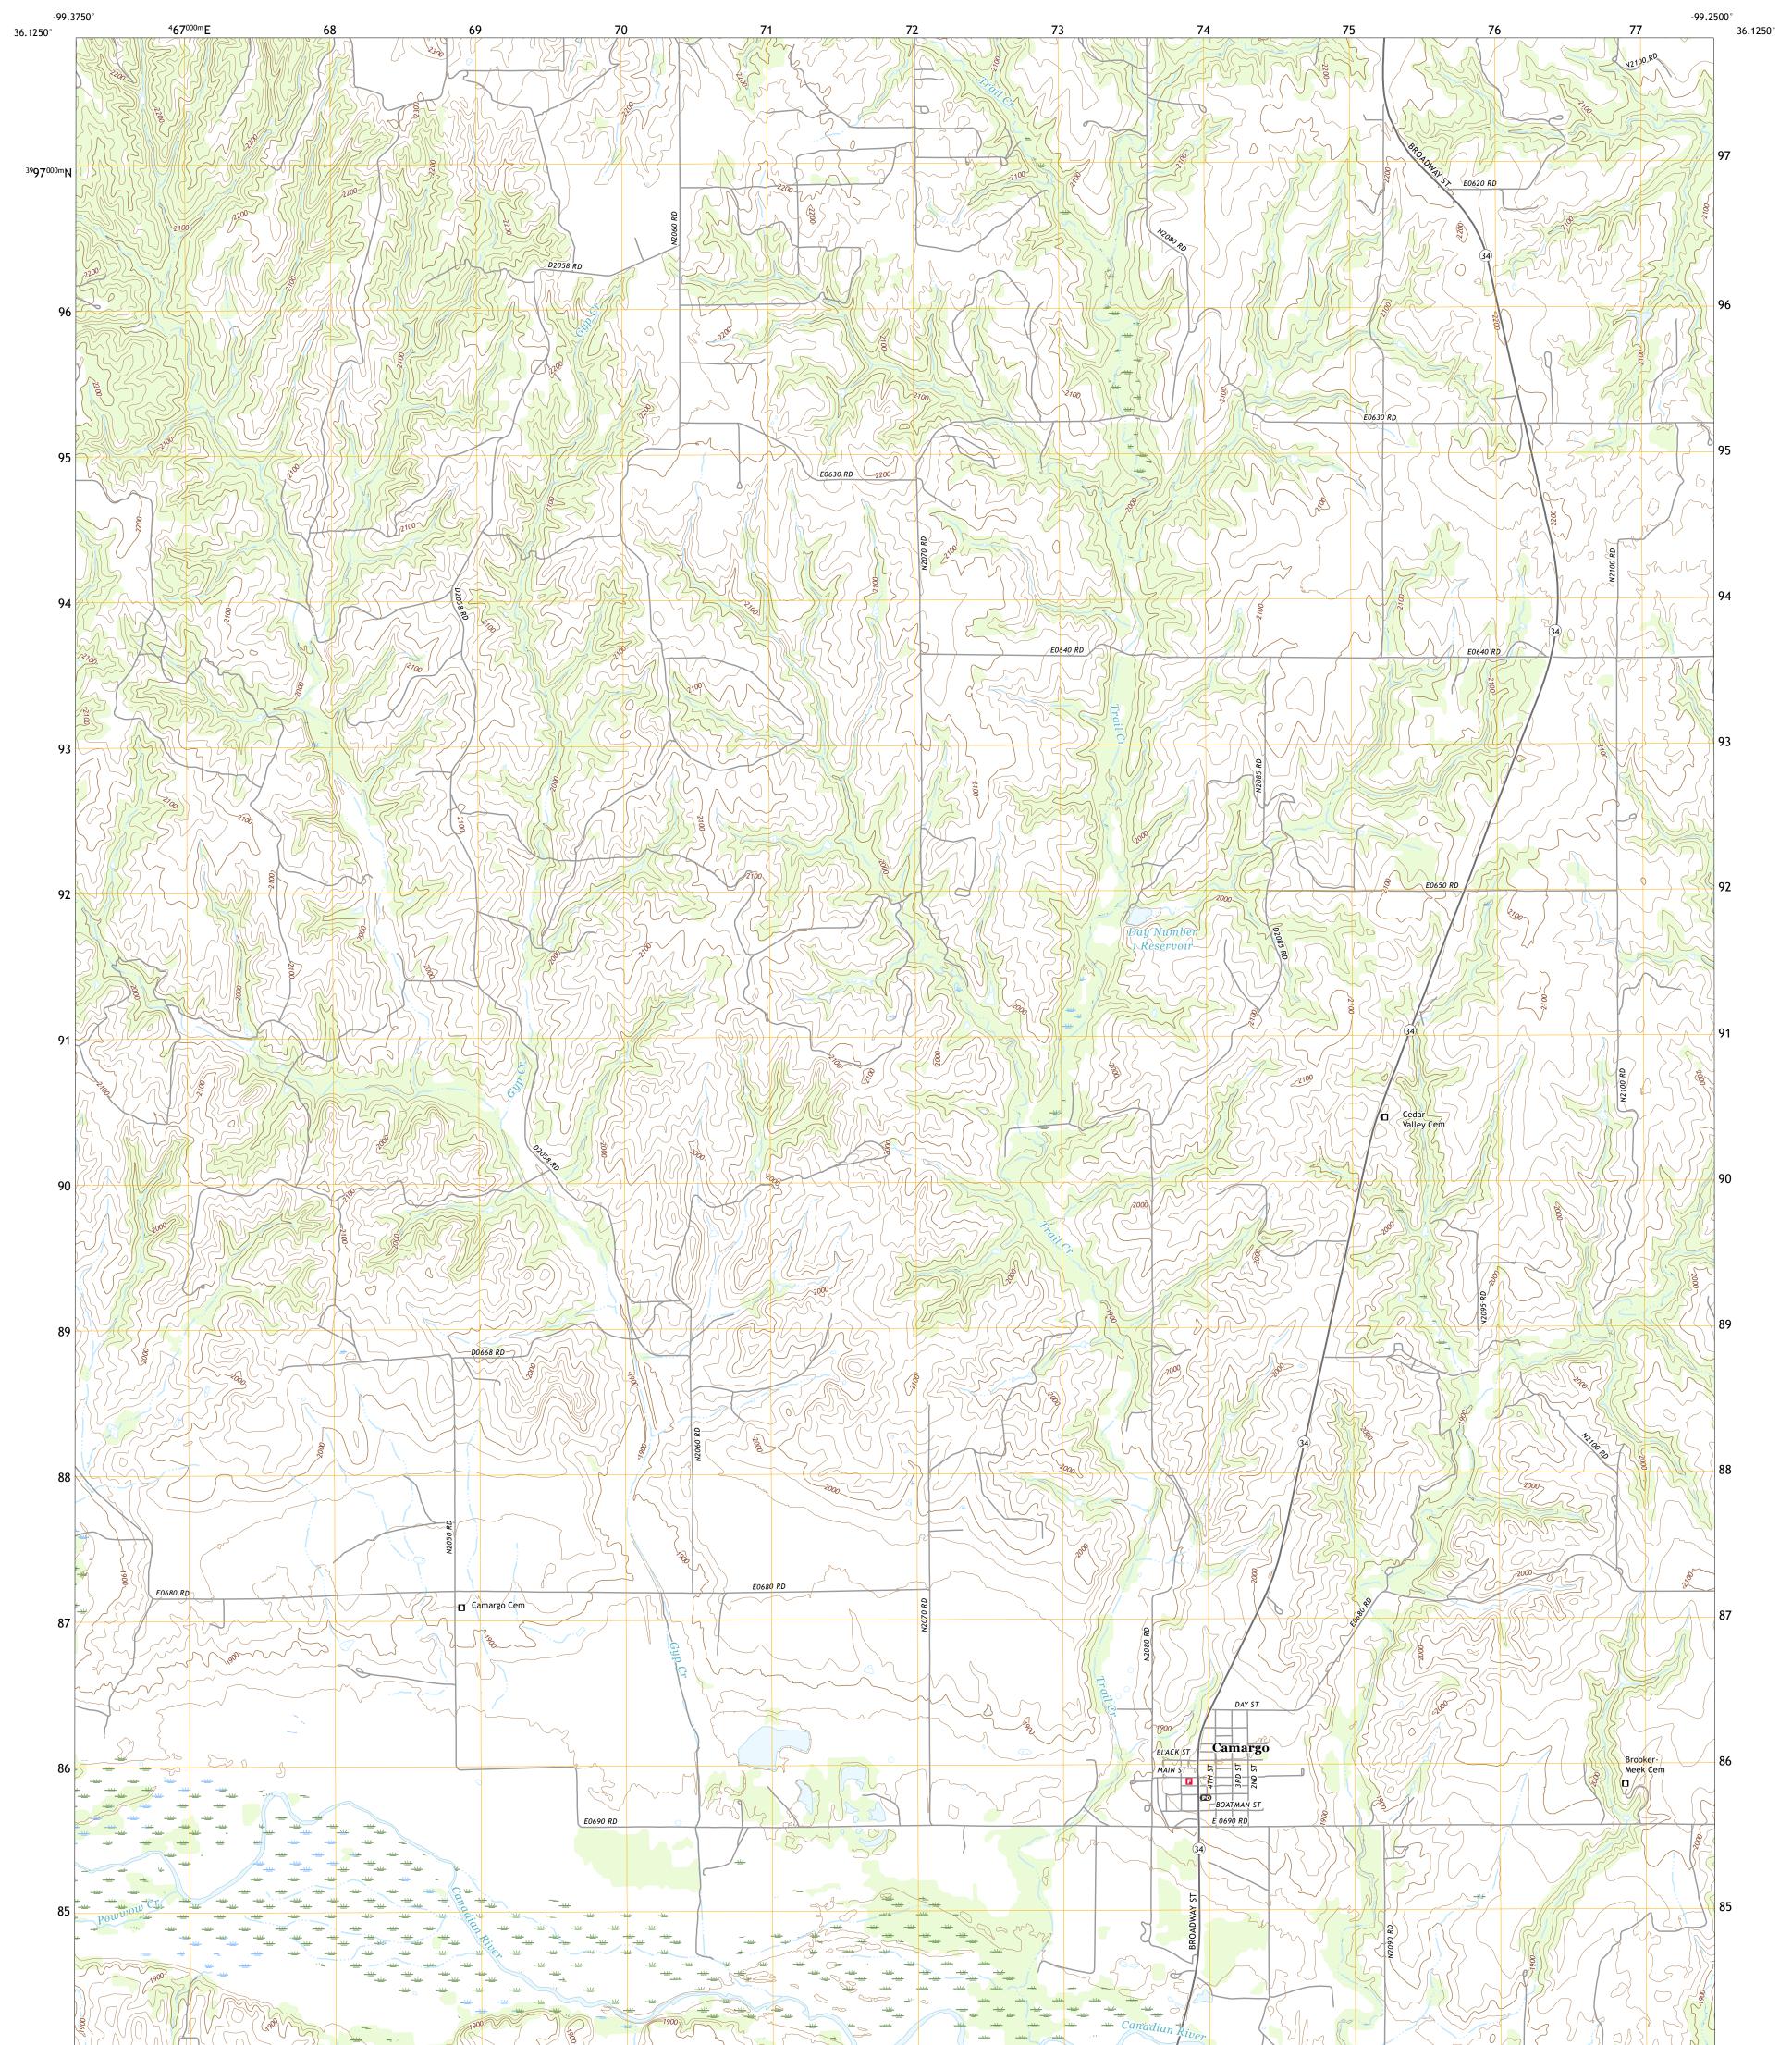

## U.S. DEPARTMENT OF THE INTERIOR U.S. GEOLOGICAL SURVEY

CAMARGO QUADRANGLE OKLAHOMA - DEWEY COUNTY 7.5-MINUTE SERIES

Produced by the United States Geological Survey North American Datum of 1983 (NAD83) World Geodetic System of 1984 (WGS84). Projection and 1 000-meter grid:Universal Transverse Mercator, Zone 14S This map is not a legal document. Boundaries may be generalized for this map scale. Private lands within government reservations may not be shown. Obtain permission before entering private lands.

Imagery......NAIP, May 2017 - July 2017 Roads......GNIS, 1979 - 2018 Names......GNIS, 1979 - 2018 Hydrography......GNIS, 1979 - 2018 Contours.....National Hydrography Dataset, 2003 - 2018 Contours.....National Elevation Dataset, 2000 - 2018 Boundaries......Multiple sources; see metadata file 2016 - 2017 Public Land Survey System......BLM, 2018 Wetlands......BLM, 2018

NSN. 7643016388265 NGA REF NO. US GS X 24 K 6813

\_\_\_\_