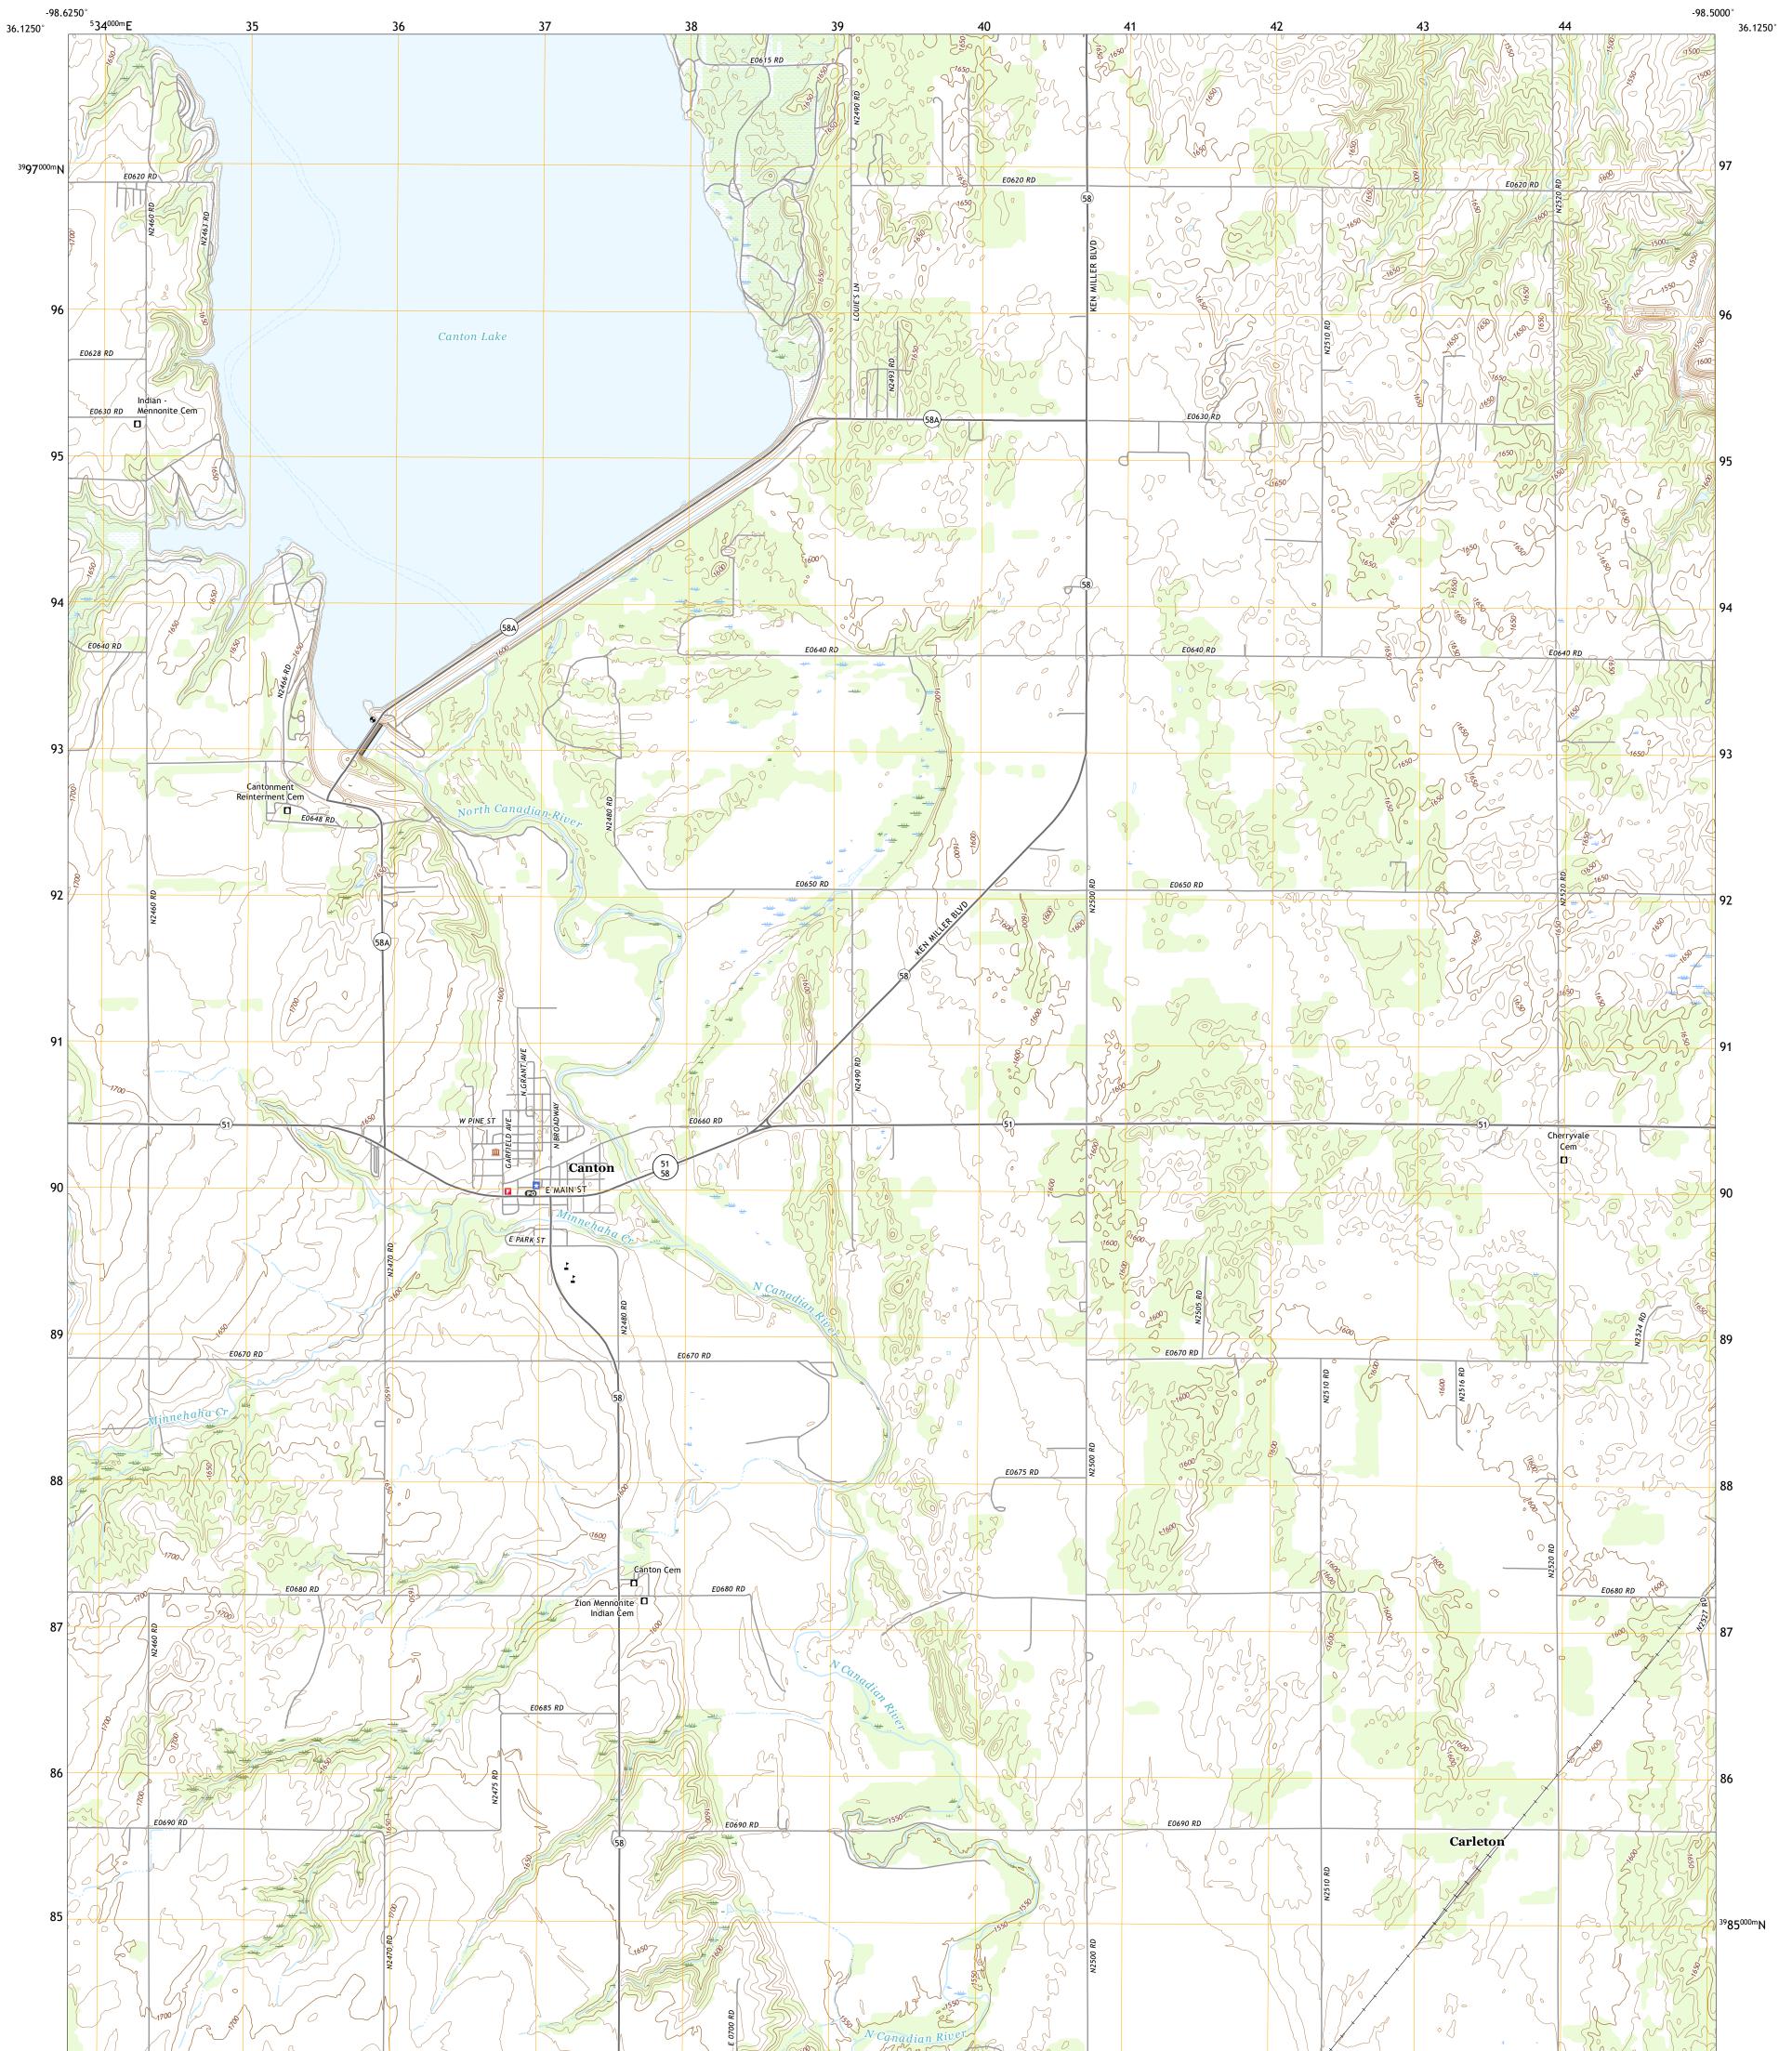

## U.S. DEPARTMENT OF THE INTERIOR U.S. GEOLOGICAL SURVEY

CANTON QUADRANGLE OKLAHOMA - BLAINE COUNTY 7.5-MINUTE SERIES

Produced by the United States Geological Survey North American Datum of 1983 (NAD83) World Geodetic System of 1984 (WGS84). Projection and 1 000-meter grid:Universal Transverse Mercator, Zone 14S This map is not a legal document. Boundaries may be generalized for this map scale. Private lands within government reservations may not be shown. Obtain permission before entering private lands.