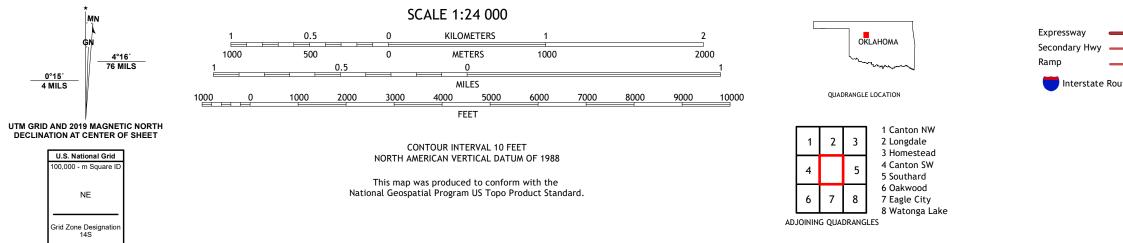

## U.S. DEPARTMENT OF THE INTERIOR U.S. GEOLOGICAL SURVEY

CANTON QUADRANGLE OKLAHOMA - BLAINE COUNTY 7.5-MINUTE SERIES

Produced by the United States Geological Survey North American Datum of 1983 (NAD83) World Geodetic System of 1984 (WGS84). Projection and 1 000-meter grid:Universal Transverse Mercator, Zone 14S This map is not a legal document. Boundaries may be generalized for this map scale. Private lands within government reservations may not be shown. Obtain permission before entering private lands.

Imagery......NAIP, May 2017 - July 2017 Roads......ORIS, 1979 - 2021 Hydrography......GNIS, 1979 - 2021 Hydrography......National Hydrography Dataset, 2002 - 2018 Contours.....National Elevation Dataset, 2018 Boundaries.....Multiple sources; see metadata file 2019 - 2021 Public Land Survey System......BLM, 2021 Wetlands......BLM, 2014

 Expressway
 Local Connector

 Secondary Hwy
 Local Road

 Ramp
 4WD

 Interstate Route
 US Route
 State Route

CANTON, OK

2022