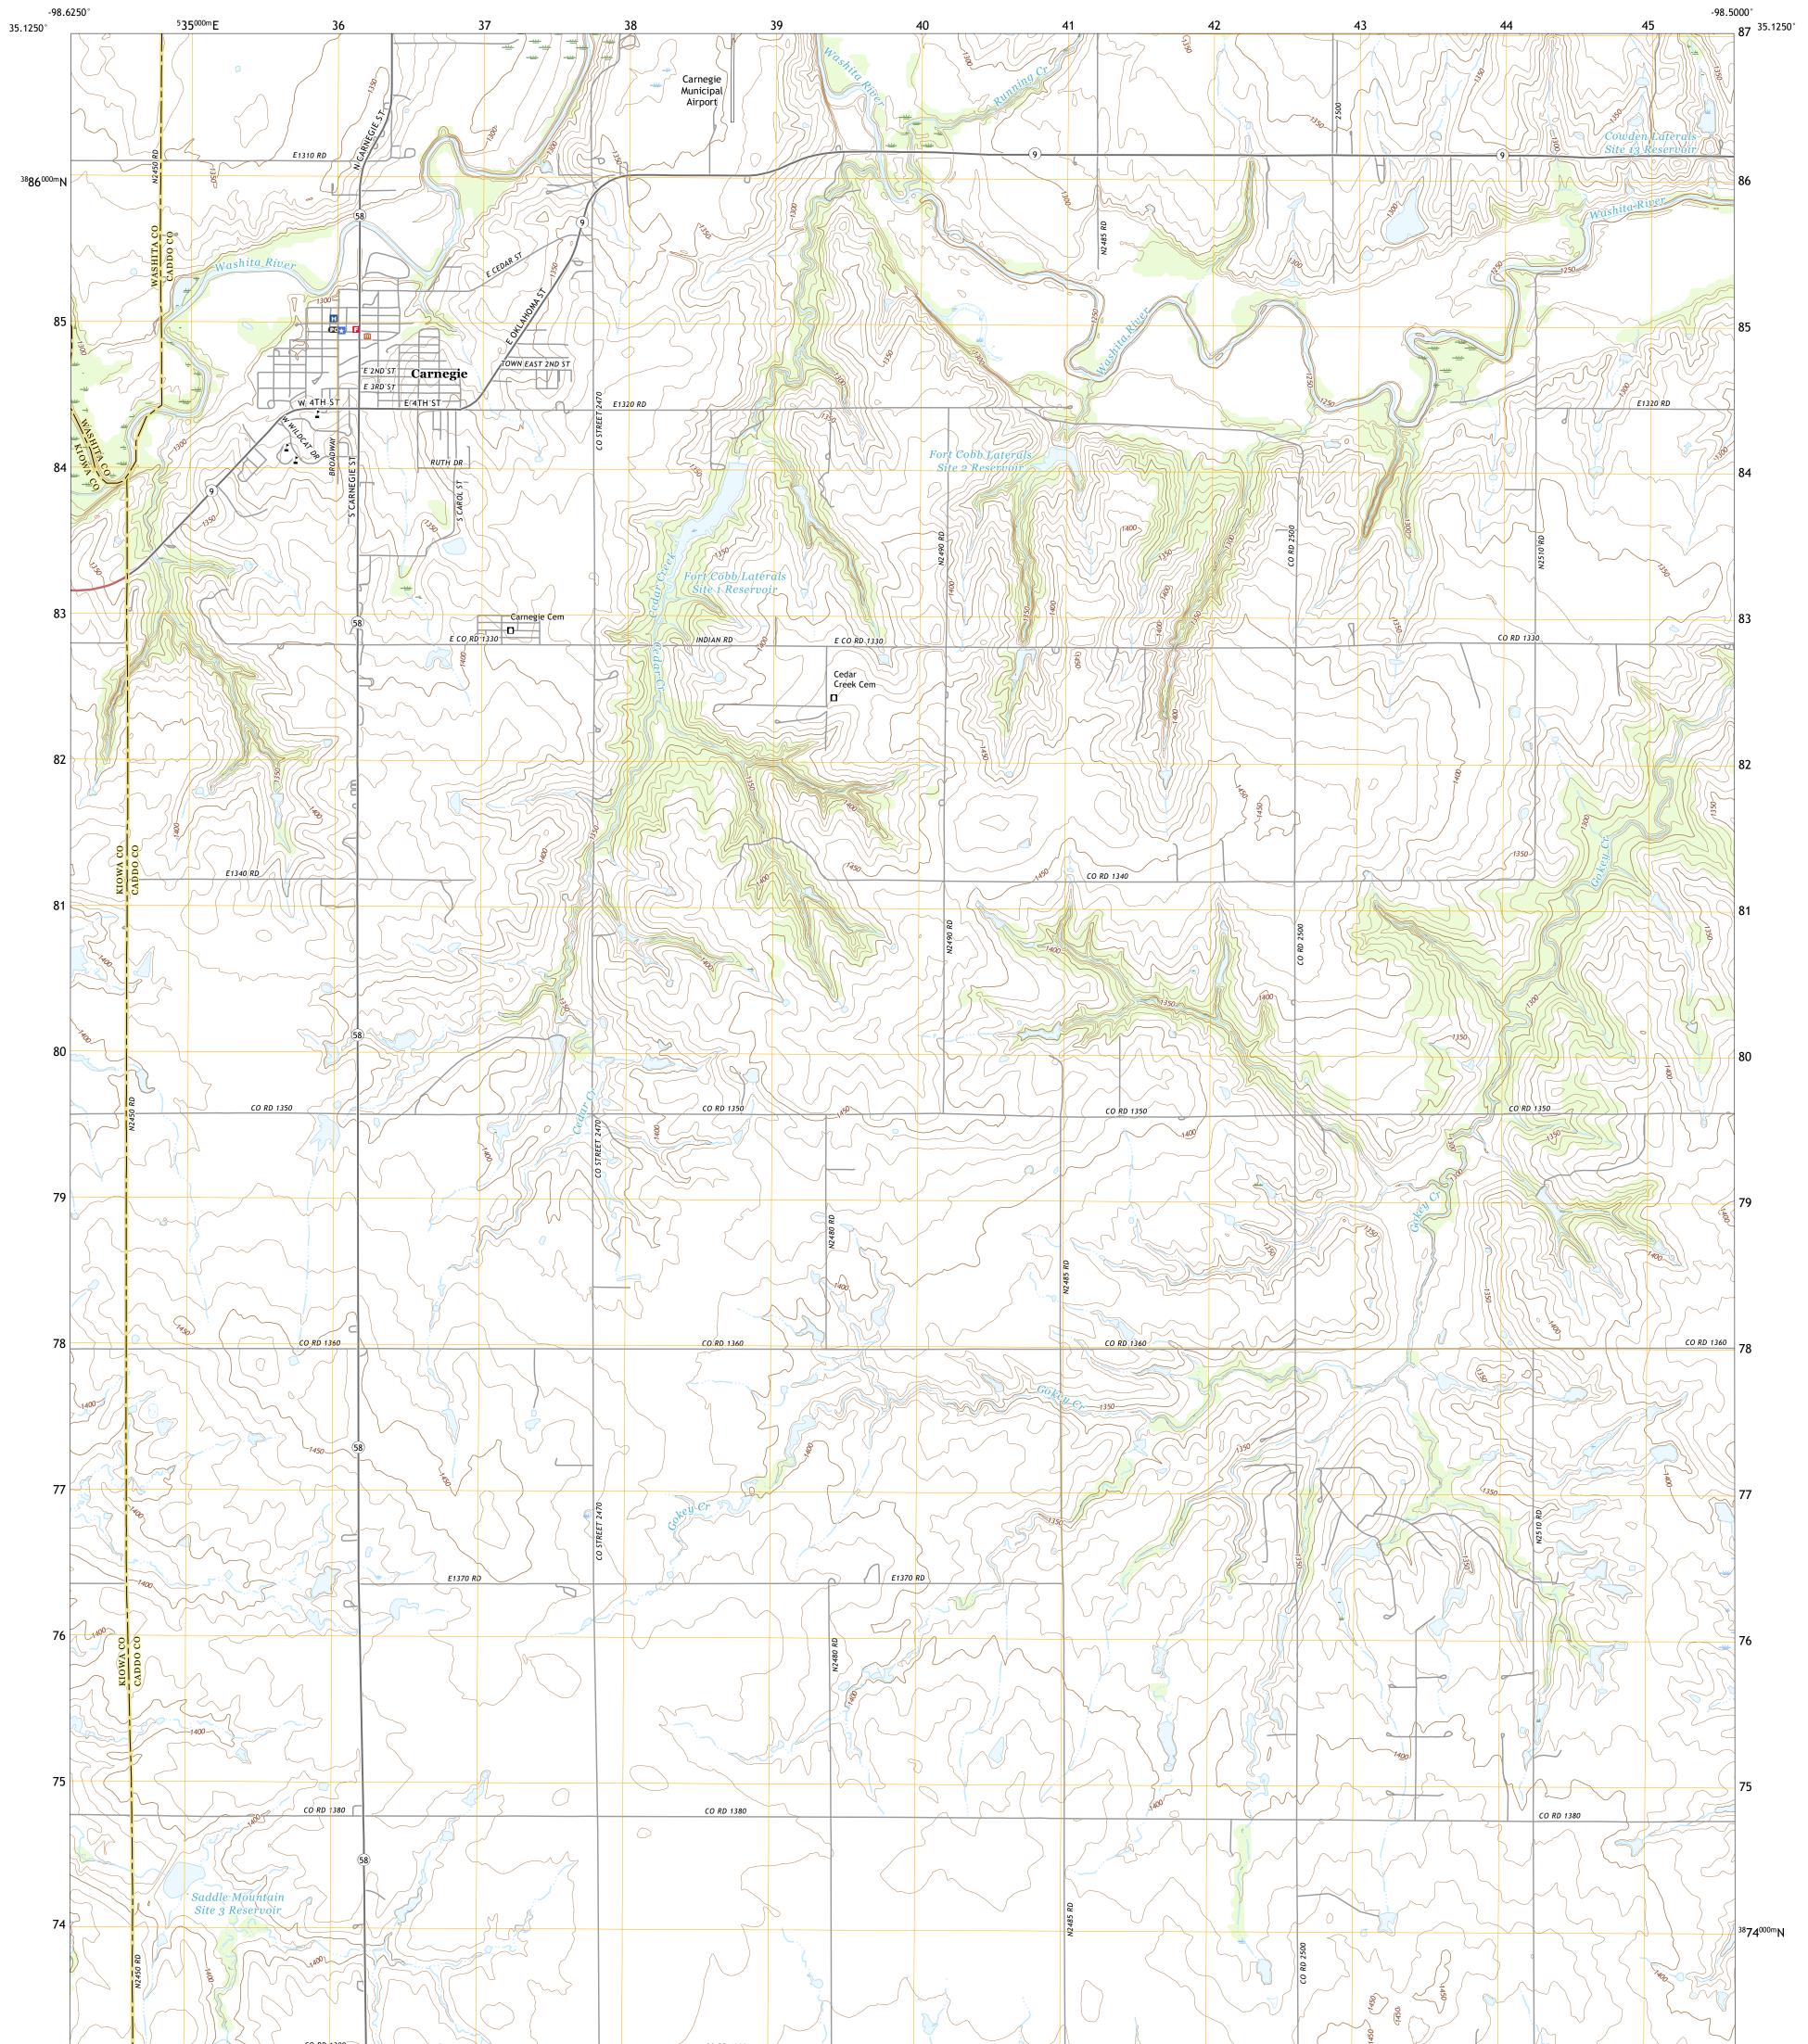

## U.S. DEPARTMENT OF THE INTERIOR U.S. GEOLOGICAL SURVEY

CARNEGIE QUADRANGLE OKLAHOMA 7.5-MINUTE SERIES

Produced by the United States Geological Survey North American Datum of 1983 (NAD83) World Geodetic System of 1984 (WGS84). Projection and 1 000-meter grid:Universal Transverse Mercator, Zone 14S This map is not a legal document. Boundaries may be generalized for this map scale. Private lands within government reservations may not be shown. Obtain permission before entering private lands.

Imagery......NAIP, May 2017 - July 2017 Roads......GNIS, 1997 - 2021 Hydrography......GNIS, 1997 - 2021 Hydrography......National Hydrography Dataset, 2005 - 2018 Contours.....National Elevation Dataset, 2012 Boundaries.....Multiple sources; see metadata file 2019 - 2021 Public Land Survey System......BLM, 2021 Wetlands......BLM, 2001