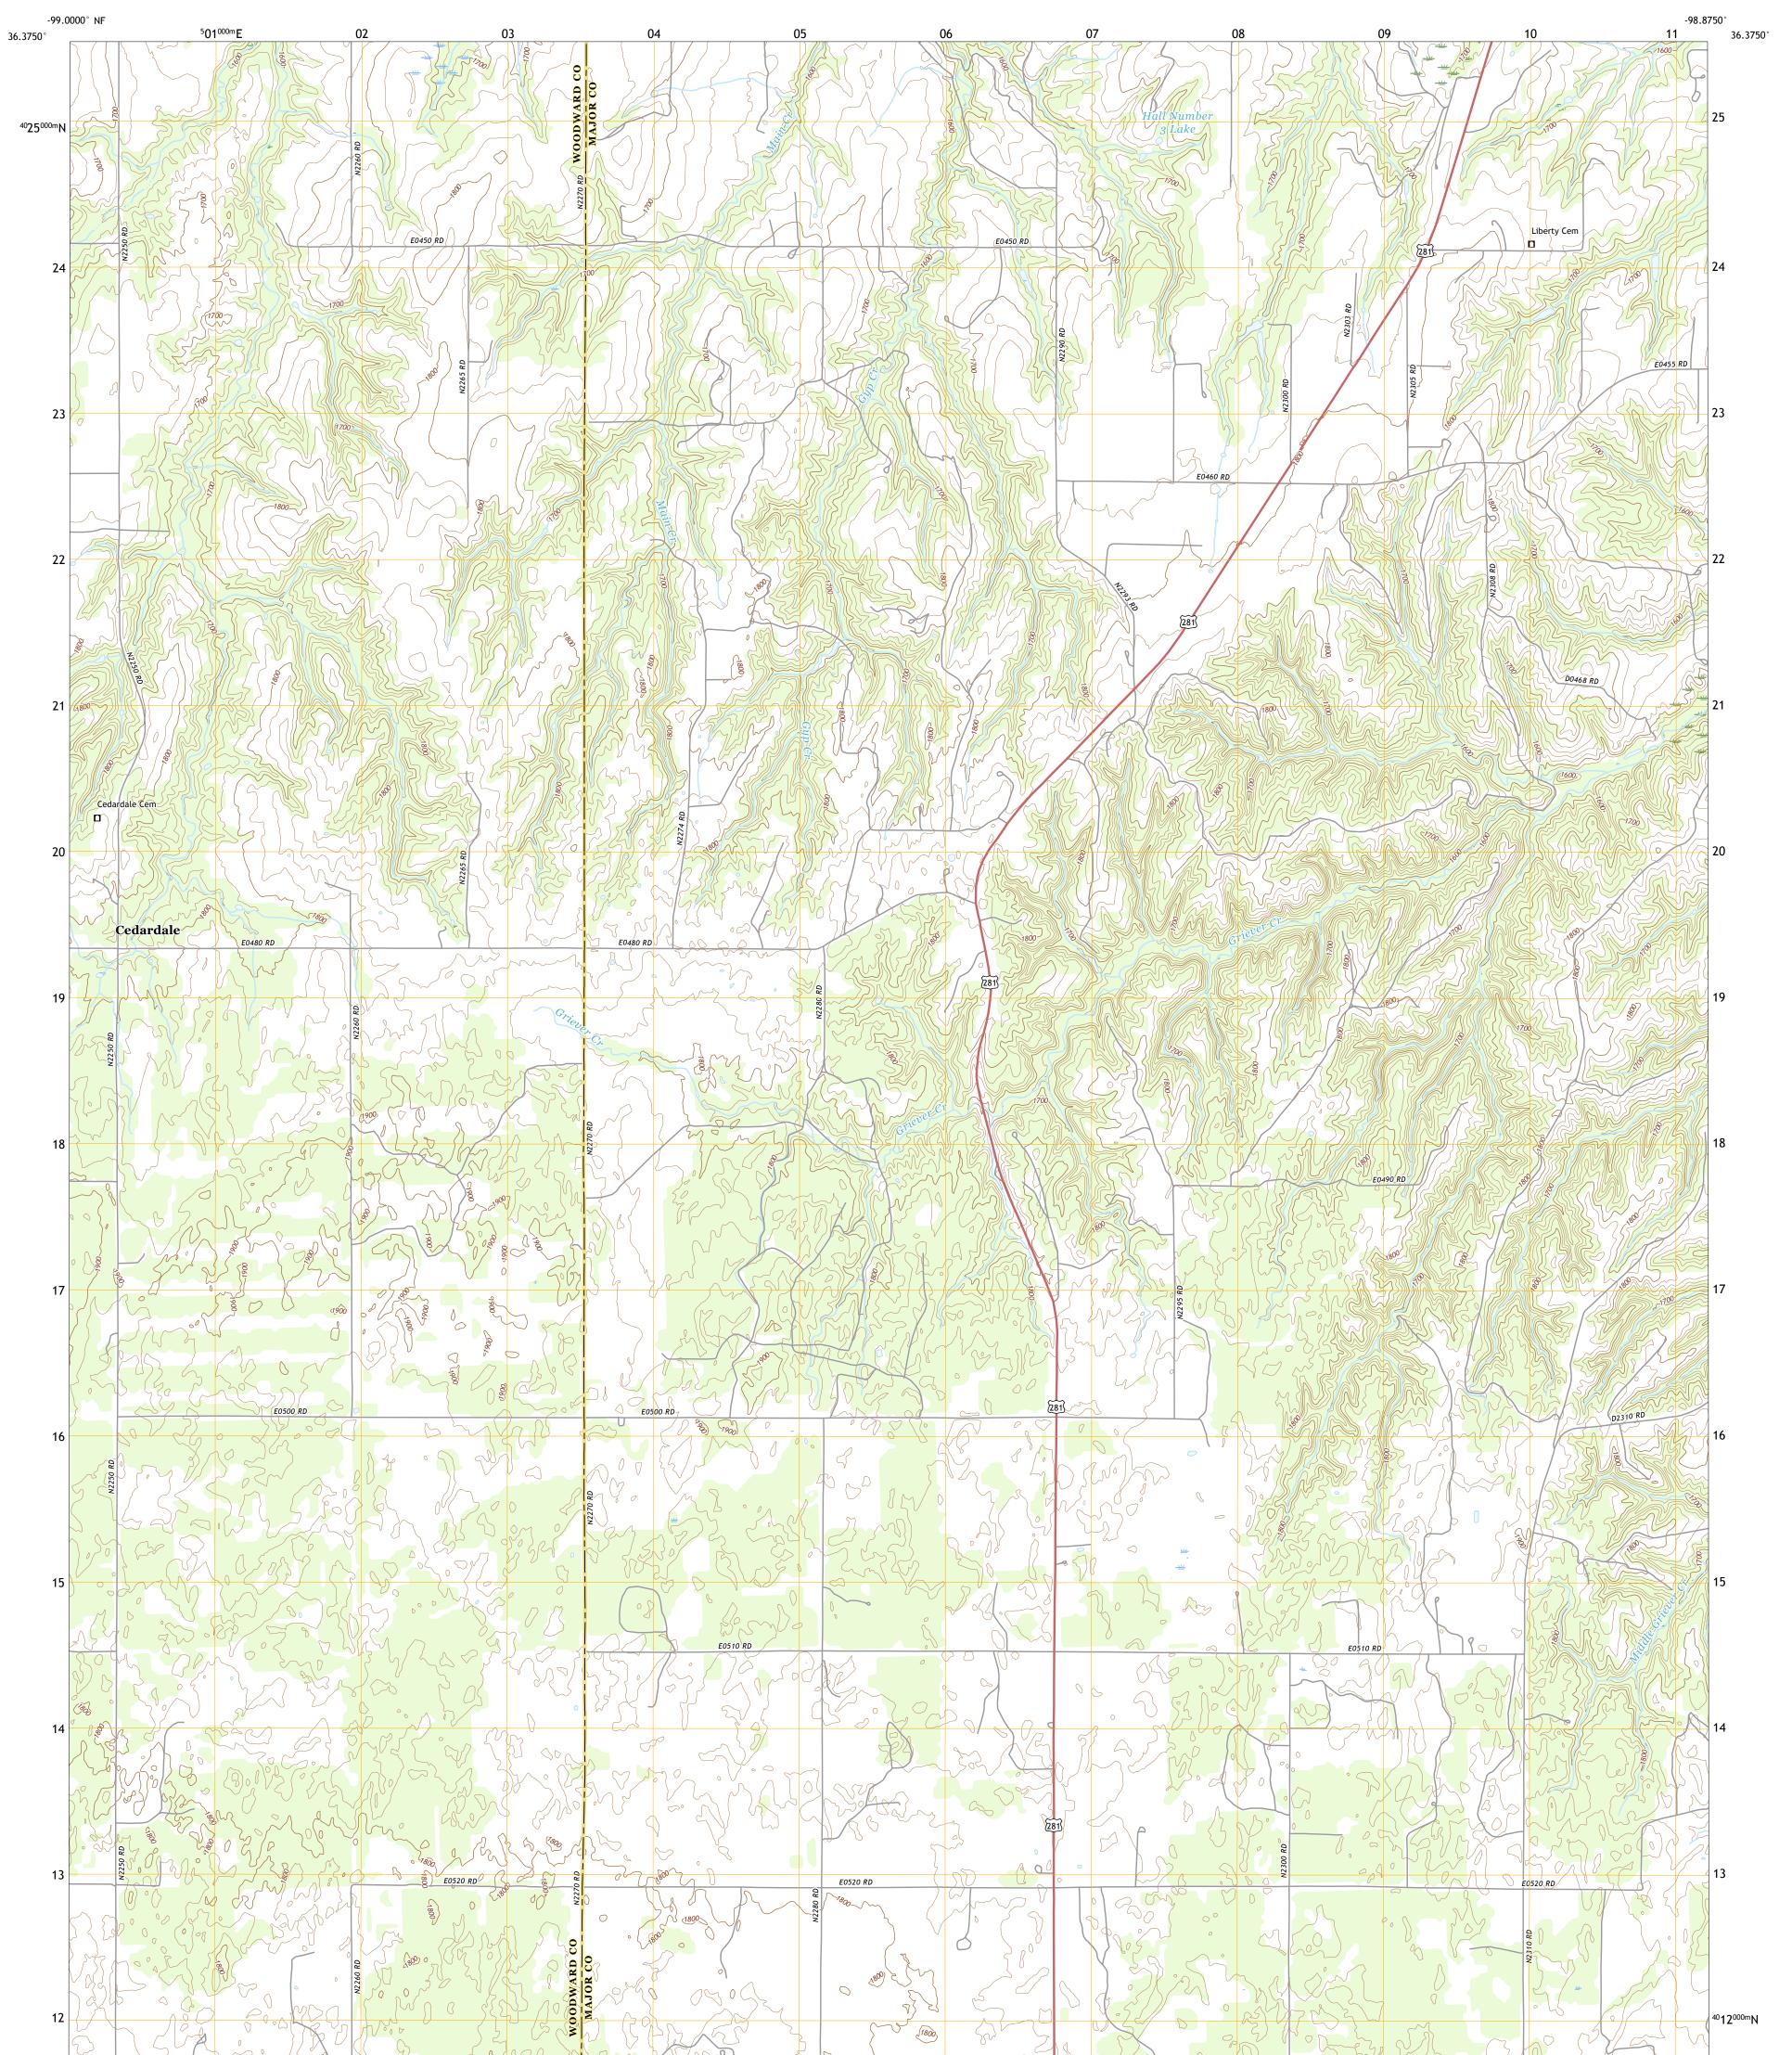

## U.S. DEPARTMENT OF THE INTERIOR U.S. GEOLOGICAL SURVEY

CEDARDALE QUADRANGLE OKLAHOMA 7.5-MINUTE SERIES

Produced by the United States Geological Survey North American Datum of 1983 (NAD83) World Geodetic System of 1984 (WGS84). Projection and 1 000-meter grid:Universal Transverse Mercator, Zone 14S This map is not a legal document. Boundaries may be generalized for this map scale. Private lands within government reservations may not be shown. Obtain permission before entering private lands.

Imagery......NAIP, May 2017 - July 2017 Roads......GNIS, 1979 - 2018 Names......GNIS, 1979 - 2017 Hydrography......GNIS, 1979 - 2017 Hydrography......National Hydrography Dataset, 2003 - 2018 Contours.....National Elevation Dataset, 2017 - 2018 Boundaries......Multiple sources; see metadata file 2016 - 2017 Public Land Survey System......BLM, 2018 Wetlands......BLM, 2014