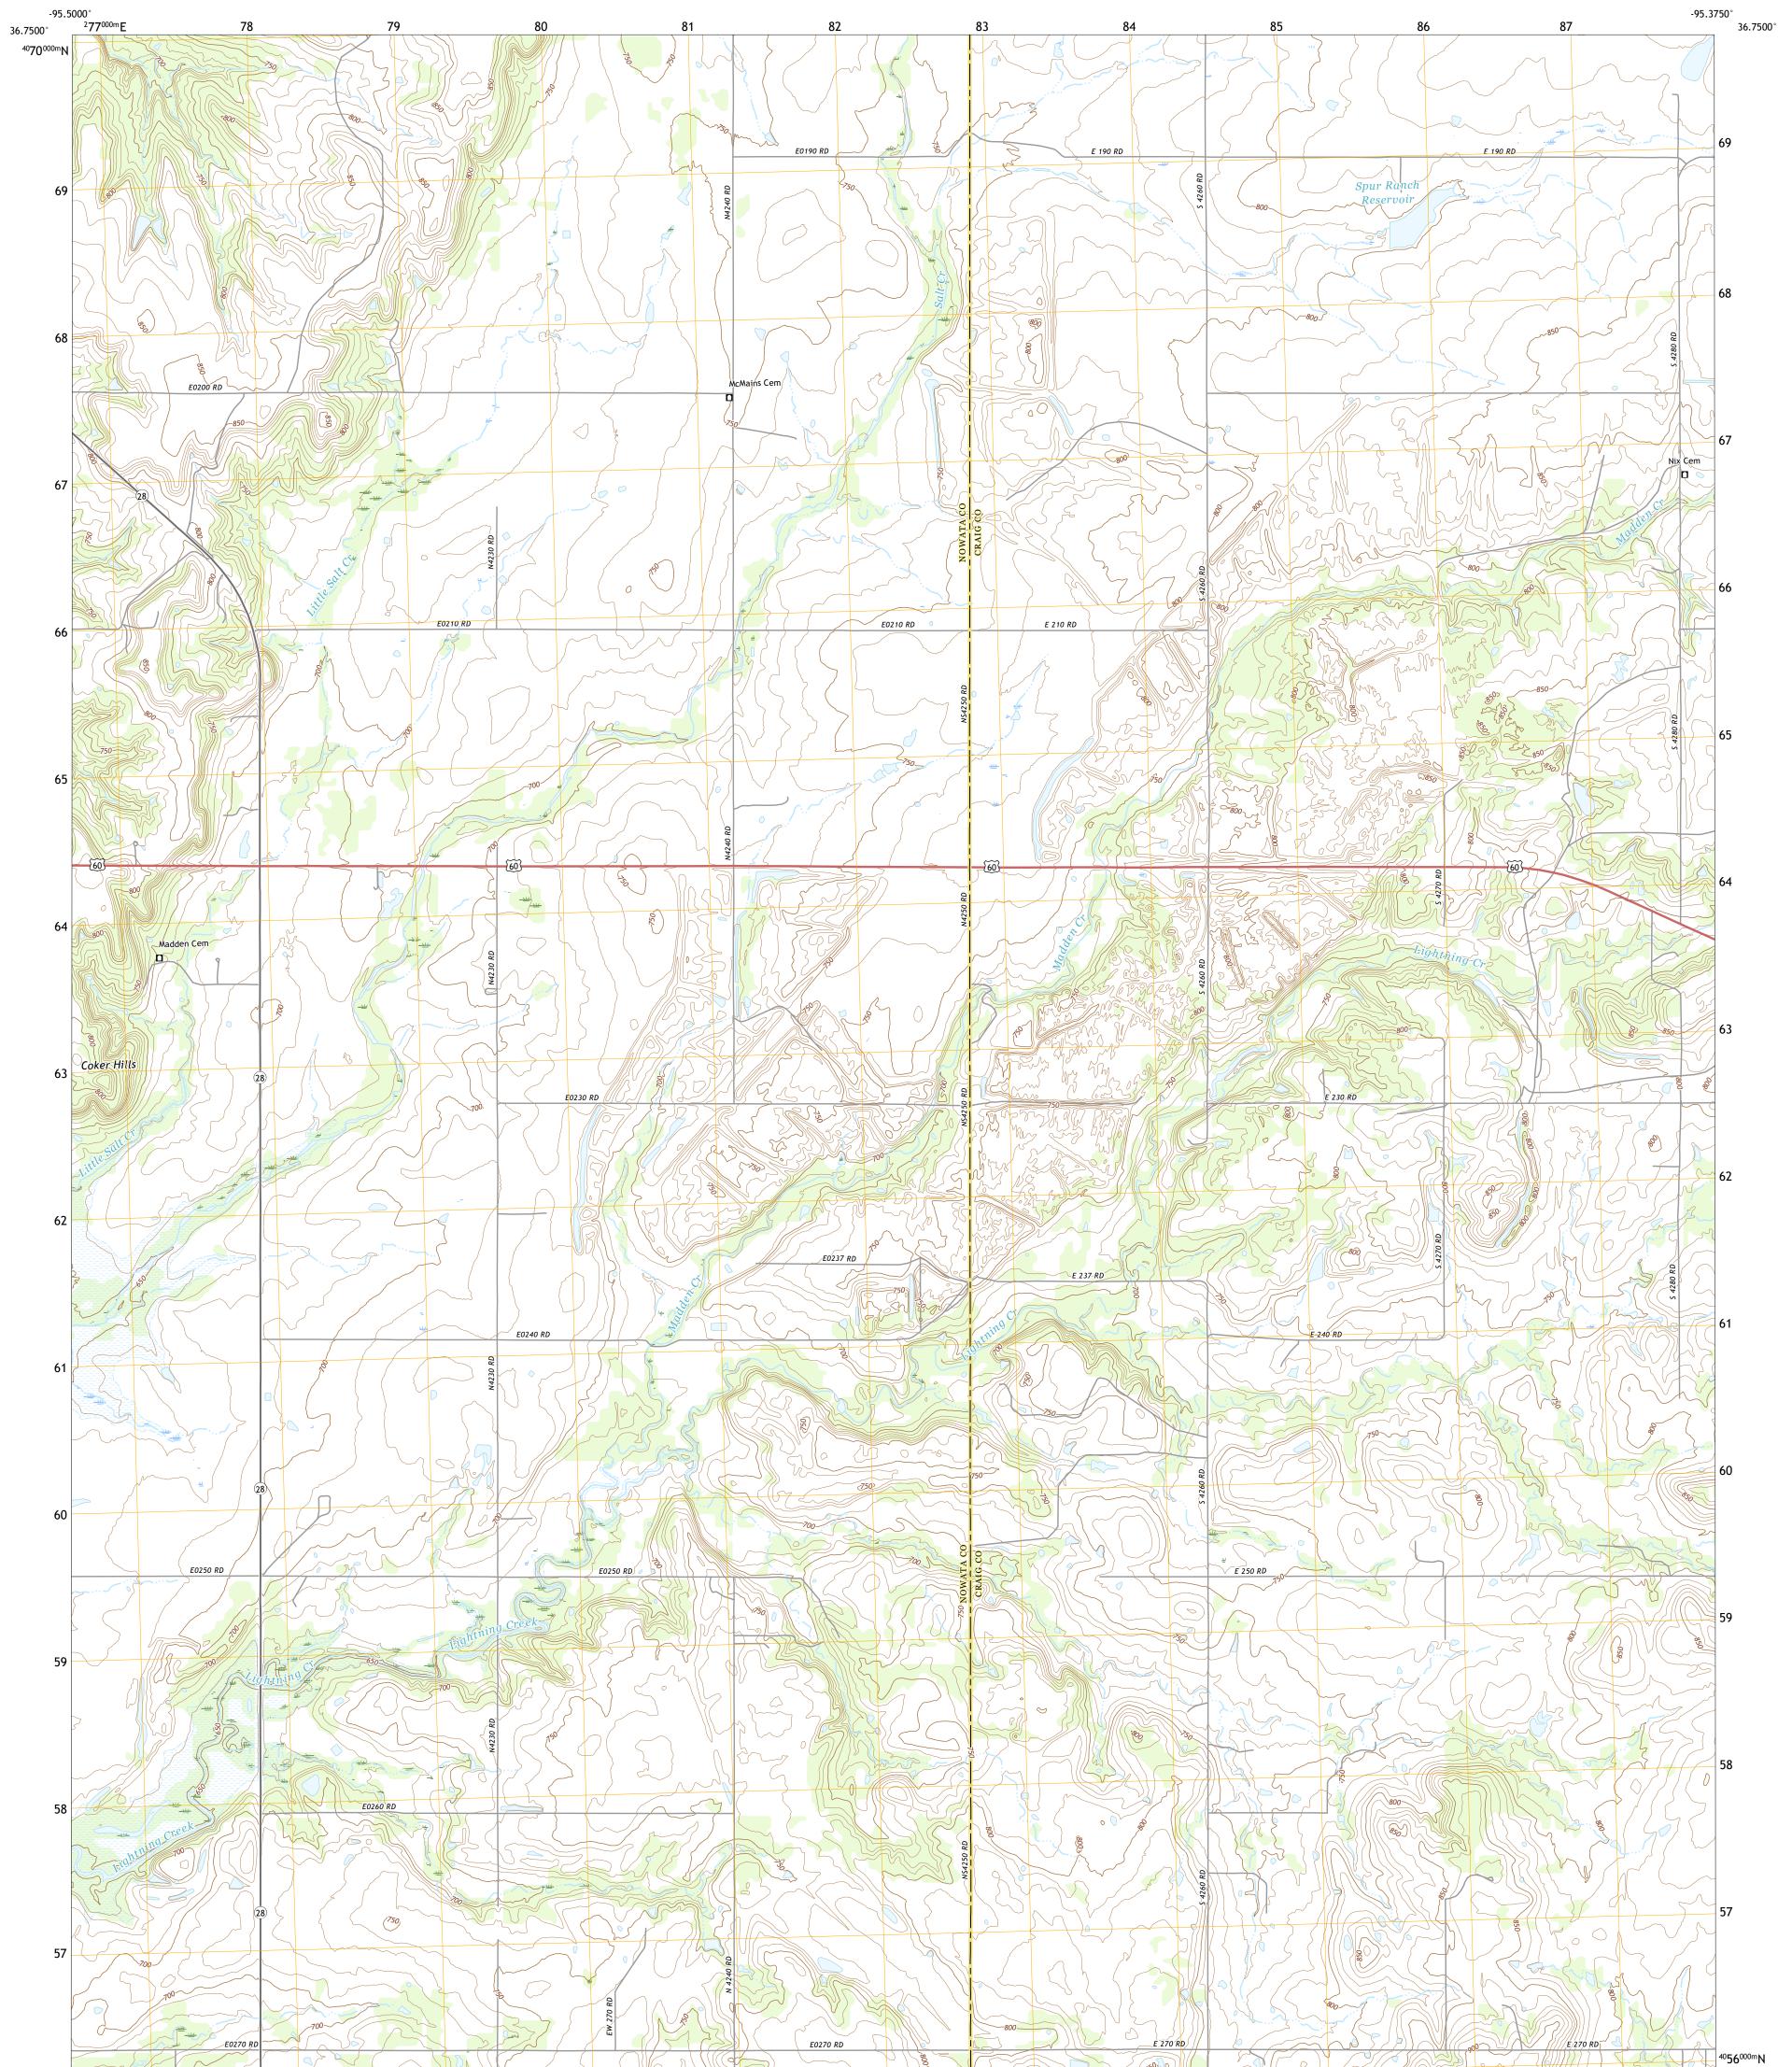

## U.S. DEPARTMENT OF THE INTERIOR U.S. GEOLOGICAL SURVEY

CHELSEA NW QUADRANGLE OKLAHOMA 7.5-MINUTE SERIES

Produced by the United States Geological Survey North American Datum of 1983 (NAD83) World Geodetic System of 1984 (WGS84). Projection and 1 000-meter grid:Universal Transverse Mercator, Zone 155 This map is not a legal document. Boundaries may be generalized for this map scale. Private lands within government reservations may not be shown. Obtain permission before entering private lands.