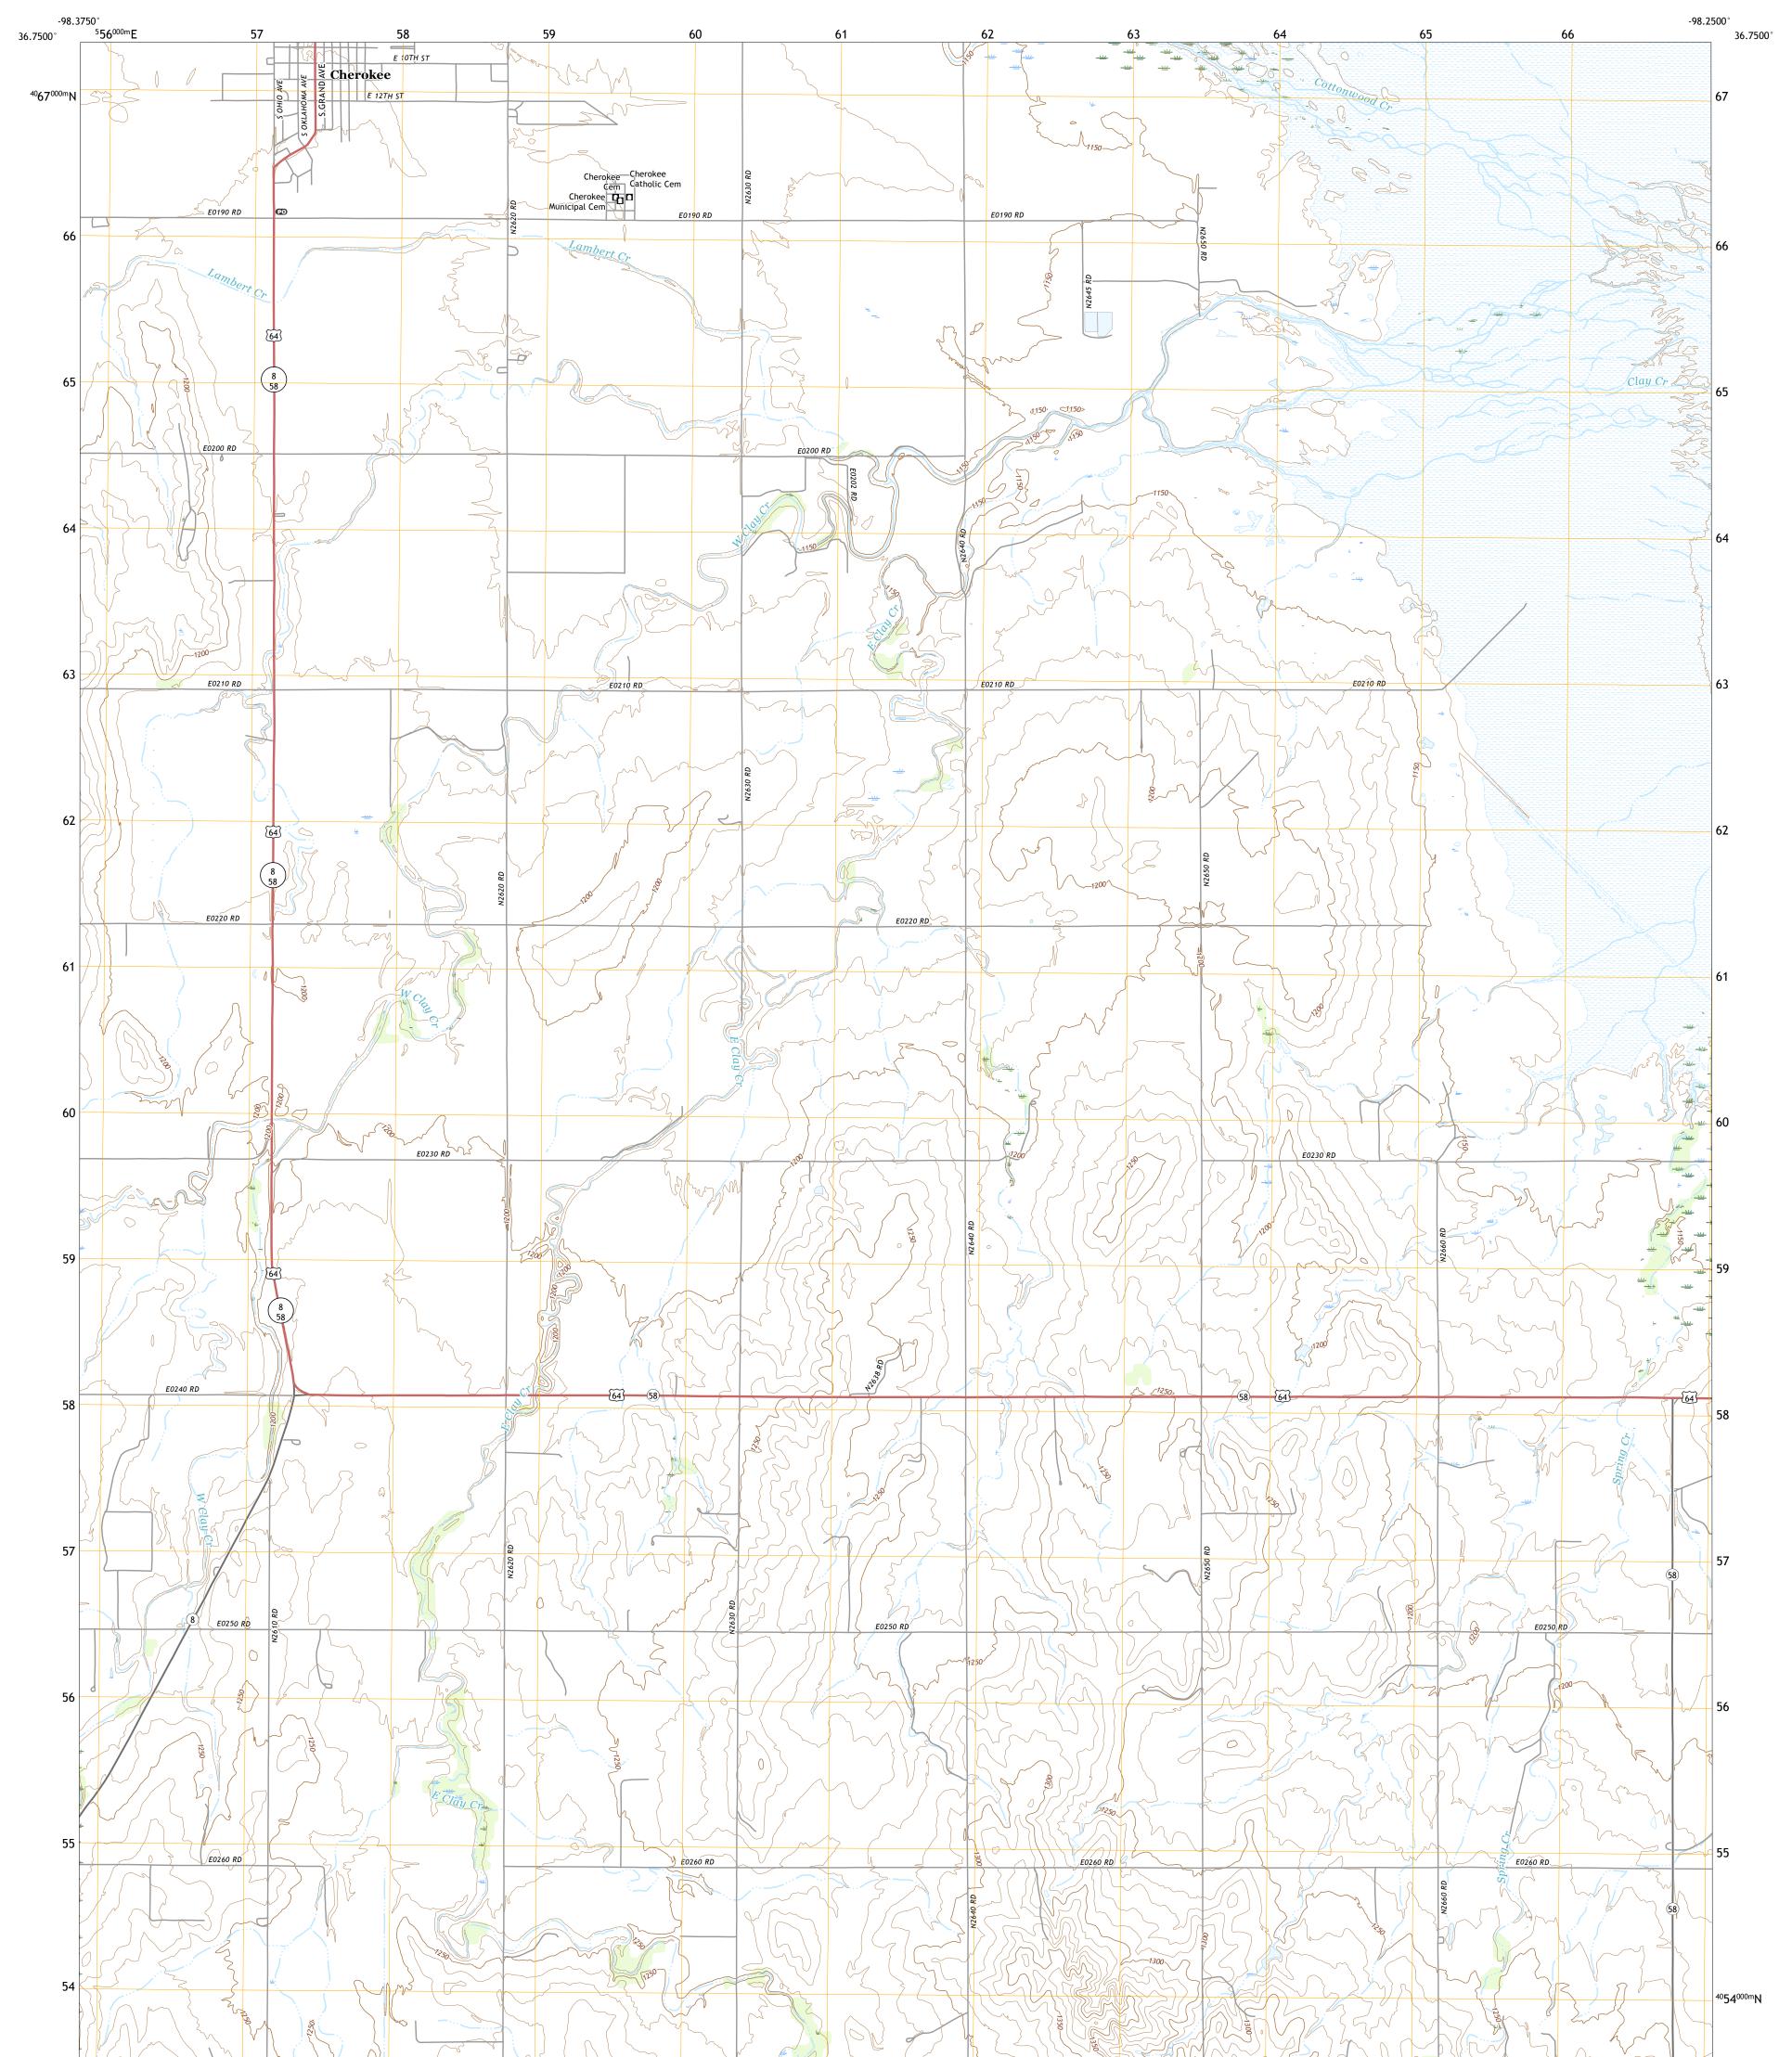

## U.S. DEPARTMENT OF THE INTERIOR U.S. GEOLOGICAL SURVEY

Produced by the United States Geological Survey North American Datum of 1983 (NAD83) World Geodetic System of 1984 (WGS84). Projection and 1 000-meter grid:Universal Transverse Mercator, Zone 14S This map is not a legal document. Boundaries may be generalized for this map scale. Private lands within government reservations may not be shown. Obtain permission before entering private lands.

Imagery......NAIP, May 2017 - July 2017 Roads......GNIS, 1999 - 2018 Names......GNIS, 1999 - 2018 Hydrography......GNIS, 1999 - 2018 Contours.....National Hydrography Dataset, 2008 - 2018 Contours.....National Elevation Dataset, 2016 - 2018 Boundaries.....Multiple sources; see metadata file 2016 - 2017 Public Land Survey System......BLM, 2018 Wetlands......BLM, 2011