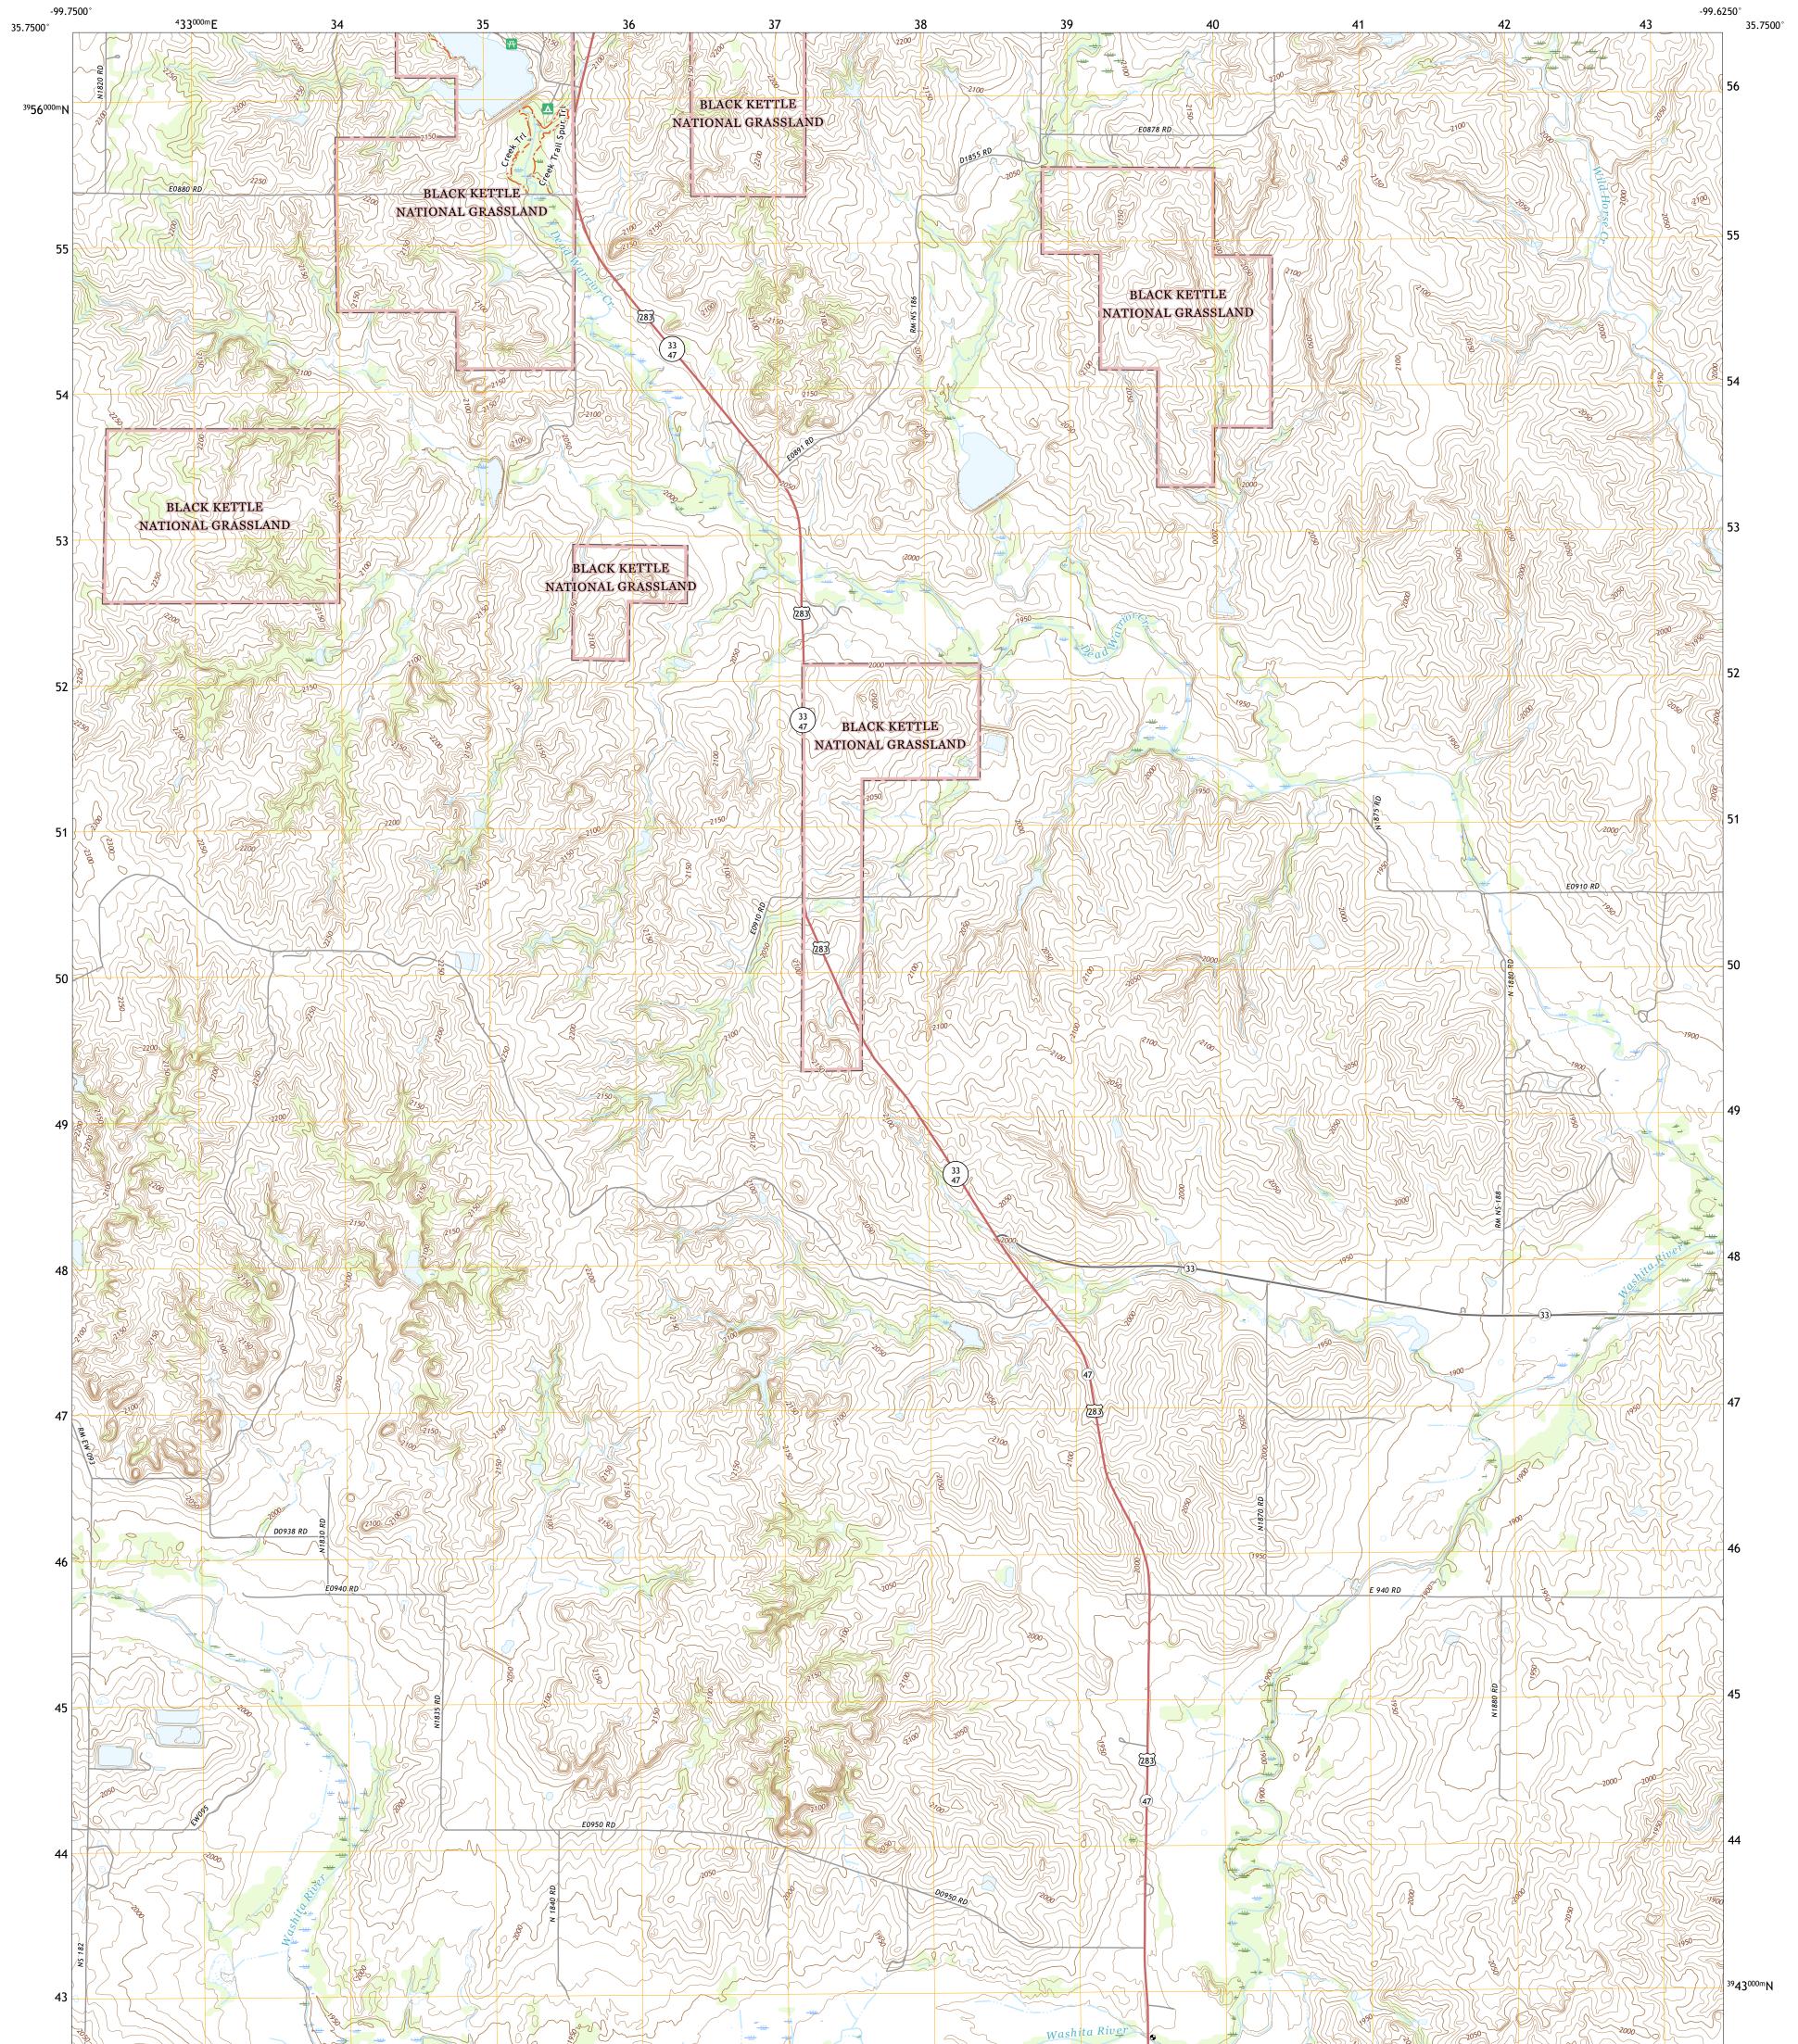

## U.S. DEPARTMENT OF THE INTERIOR U.S. GEOLOGICAL SURVEY

PORTST STRUCE

CHEYENNE NW QUADRANGLE OKLAHOMA - ROGER MILLS COUNTY 7.5-MINUTE SERIES

Produced by the United States Geological Survey North American Datum of 1983 (NAD83) World Geodetic System of 1984 (WGS84). Projection and 1 000-meter grid:Universal Transverse Mercator, Zone 14S This map is not a legal document. Boundaries may be generalized for this map scale. Private lands within government reservations may not be shown. Obtain permission before entering private lands.