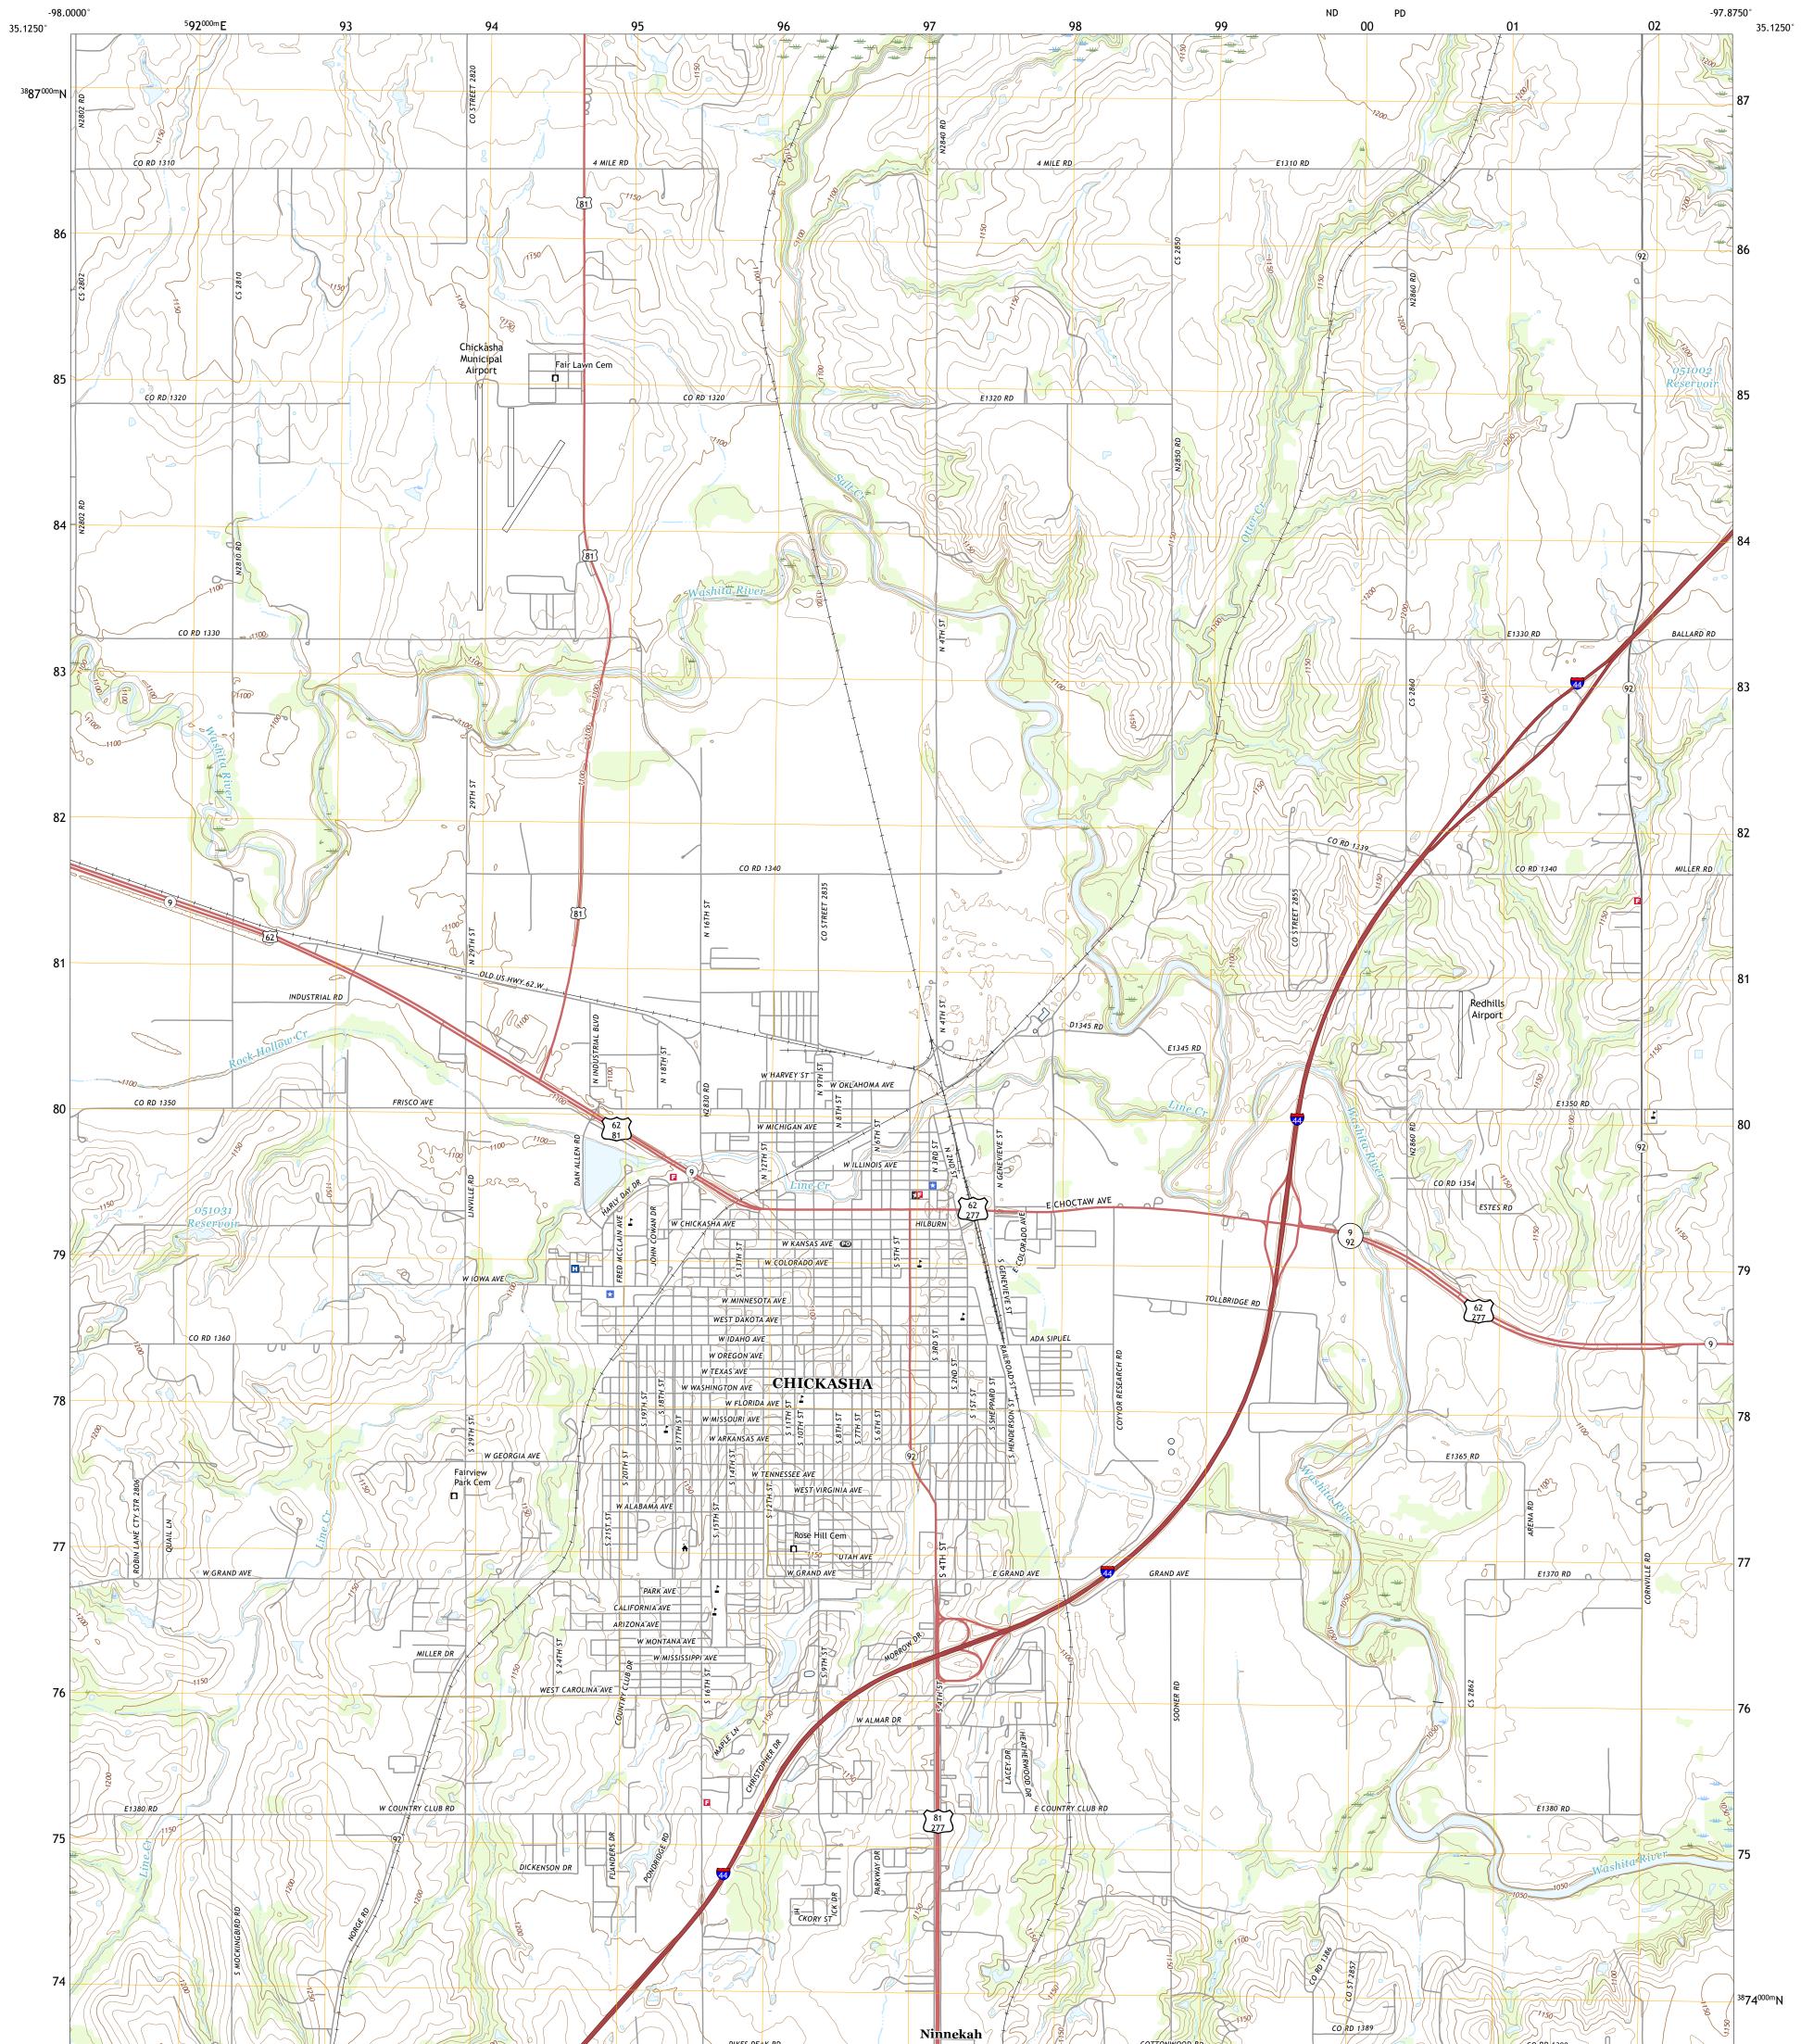

## U.S. DEPARTMENT OF THE INTERIOR U.S. GEOLOGICAL SURVEY

Produced by the United States Geological Survey North American Datum of 1983 (NAD83) World Geodetic System of 1984 (WGS84). Projection and 1 000-meter grid:Universal Transverse Mercator, Zone 14S This map is not a legal document. Boundaries may be generalized for this map scale. Private lands within government reservations may not be shown. Obtain permission before entering private lands.

Imagery......NAIP, May 2017 - July 2017Roads......U.S. Census Bureau, 2015 - 2018Names......GNIS, 1979 - 2018Hydrography.....National Hydrography Dataset, 2006 - 2018Contours.....National Elevation Dataset, 2012Boundaries.....Multiple sources; see metadata file 2016 - 2017Public Land Survey System.....BLM, 2018Wetlands.....FWS National Wetlands Inventory 1981