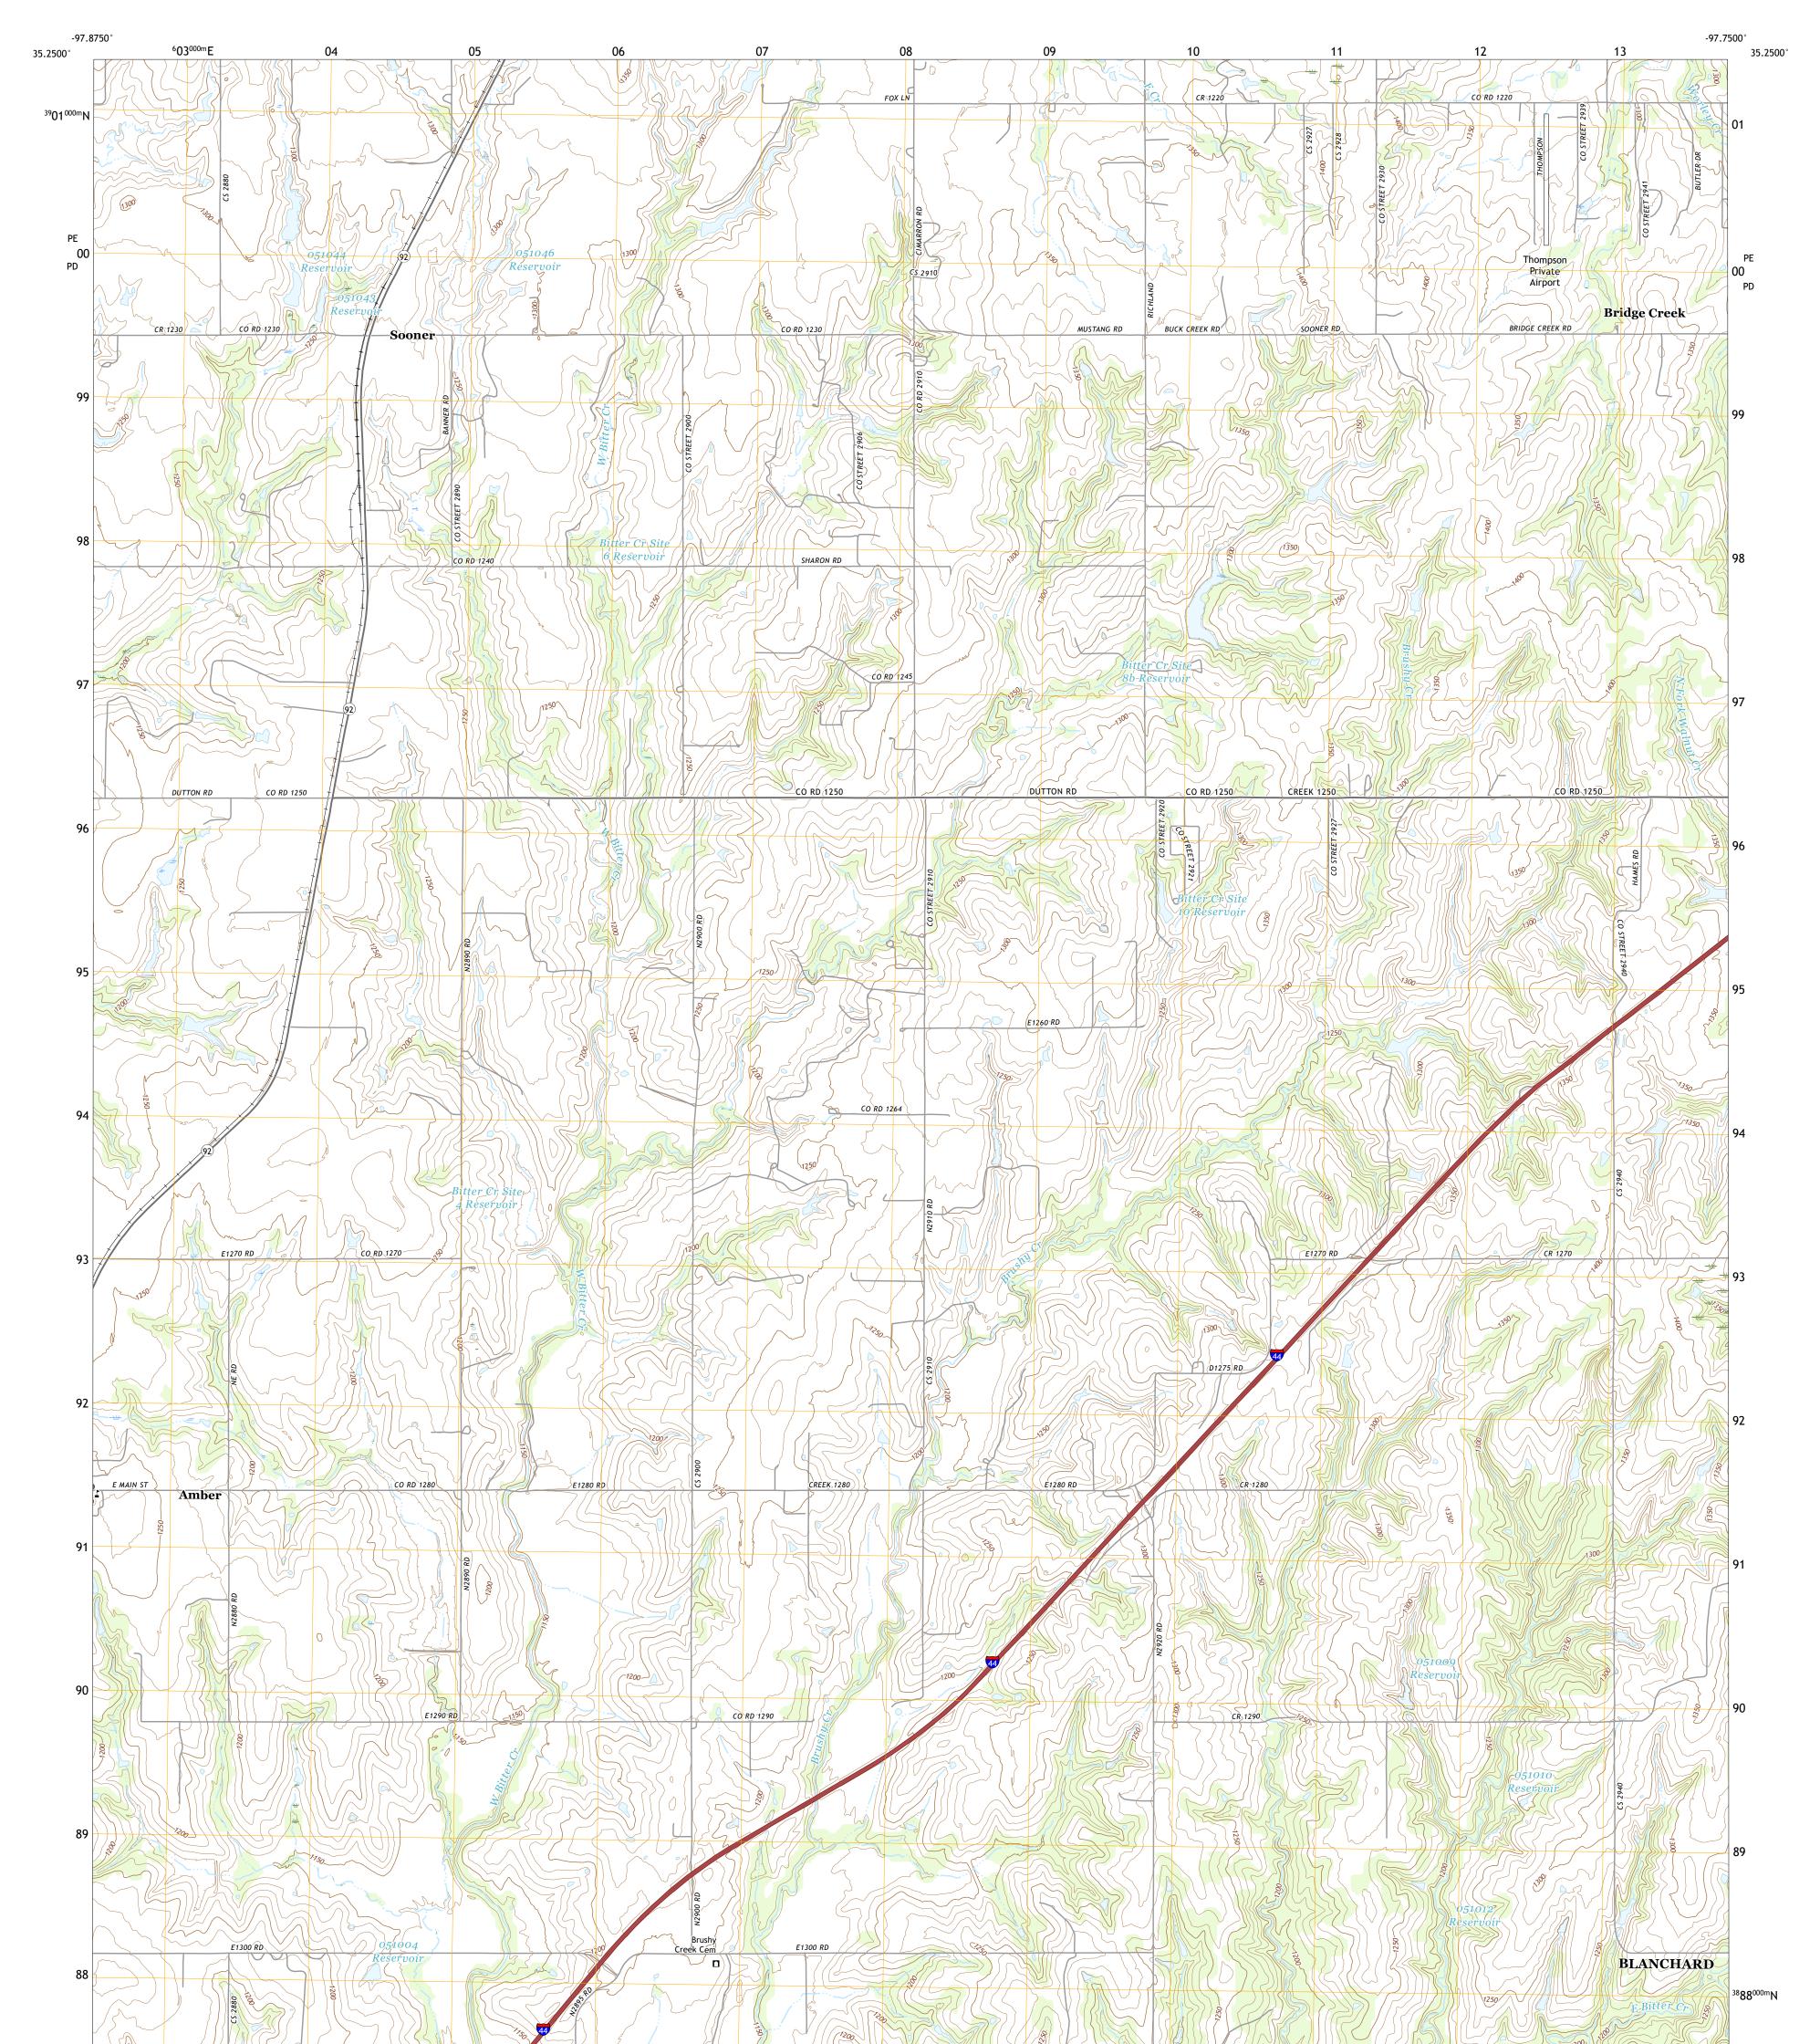

## U.S. DEPARTMENT OF THE INTERIOR U.S. GEOLOGICAL SURVEY

CHICKASHA NE QUADRANGLE OKLAHOMA - GRADY COUNTY 7.5-MINUTE SERIES

Produced by the United States Geological Survey North American Datum of 1983 (NAD83) World Geodetic System of 1984 (WGS84). Projection and 1 000-meter grid:Universal Transverse Mercator, Zone 14S This map is not a legal document. Boundaries may be generalized for this map scale. Private lands within government reservations may not be shown. Obtain permission before entering private lands.

Imagery......NAIP, May 2017 - July 2017 Roads......GNIS, 1979 - 2021 Hydrography......GNIS, 1979 - 2021 Hydrography......National Hydrography Dataset, 2004 - 2018 Contours.....National Elevation Dataset, 2016 Boundaries.....Multiple sources; see metadata file 2019 - 2021 Public Land Survey System......BLM, 2021 Wetlands......BLM, 2021