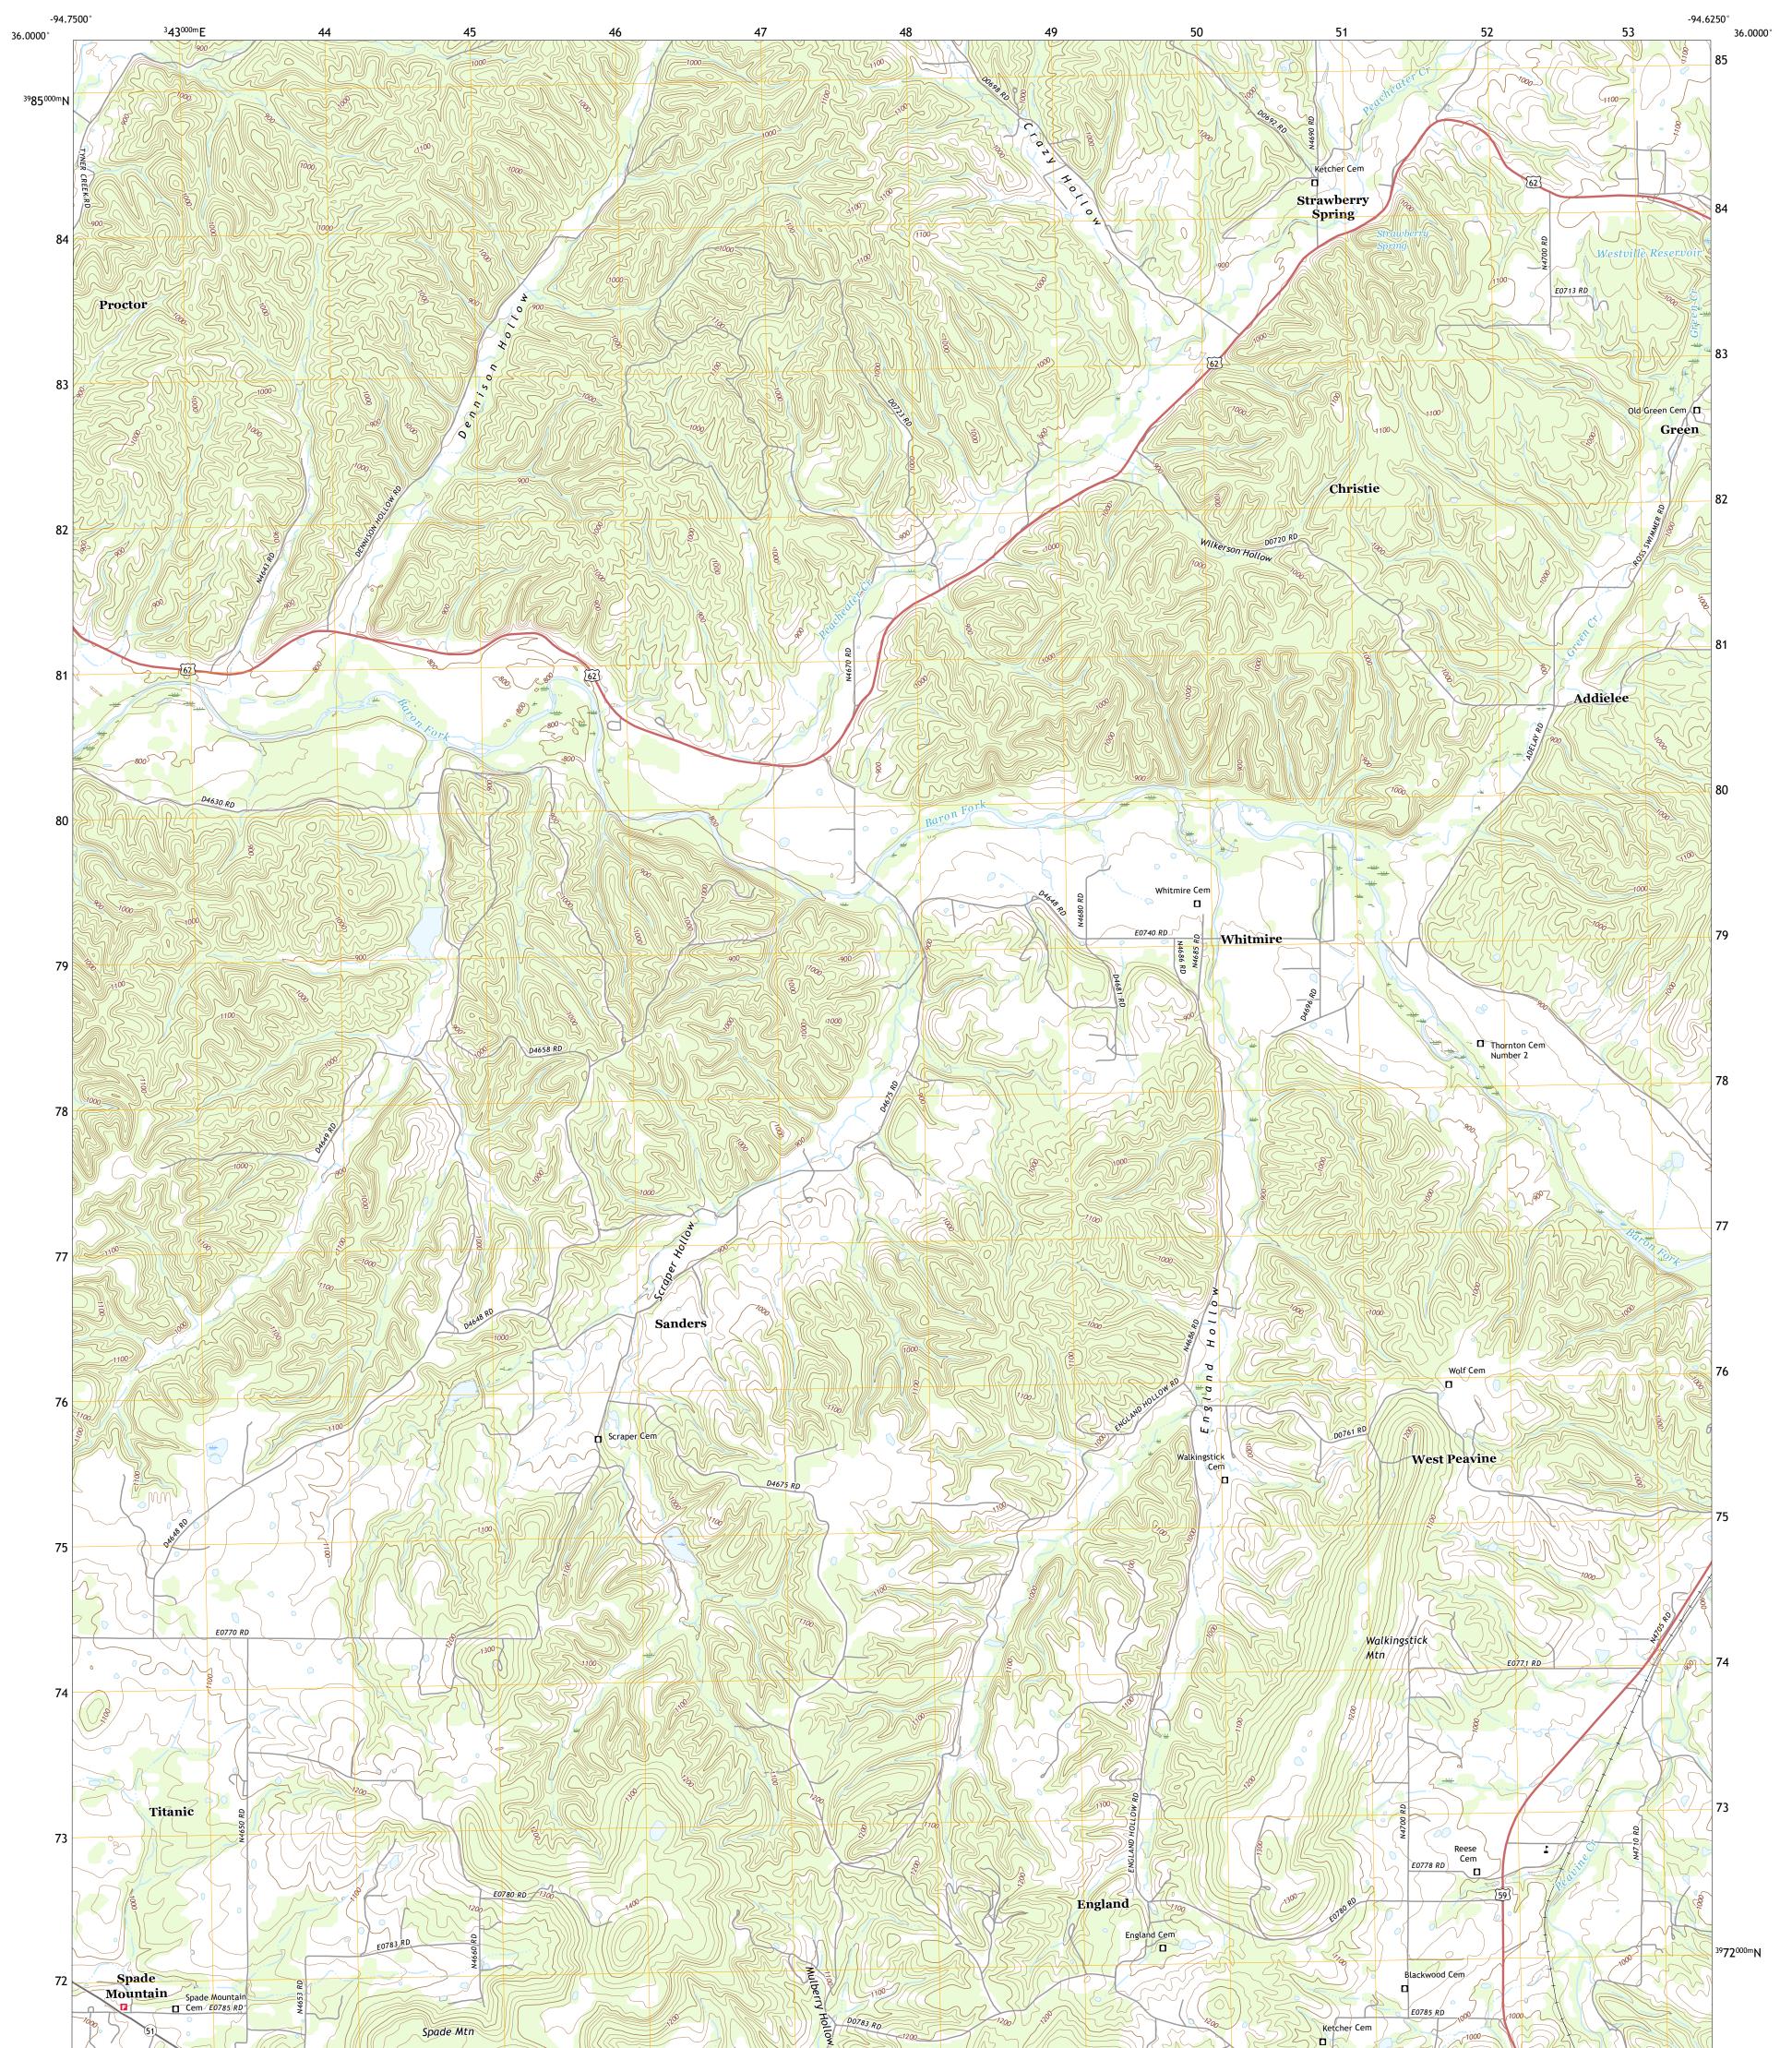

U.S. DEPARTMENT OF THE INTERIOR U.S. GEOLOGICAL SURVEY

CHRISTIE QUADRANGLE OKLAHOMA - ADAIR COUNTY 7.5-MINUTE SERIES

Produced by the United States Geological Survey North American Datum of 1983 (NAD83) World Geodetic System of 1984 (WGS84). Projection and 1 000-meter grid:Universal Transverse Mercator, Zone 15S This map is not a legal document. Boundaries may be generalized for this map scale. Private lands within government reservations may not be shown. Obtain permission before entering private lands.