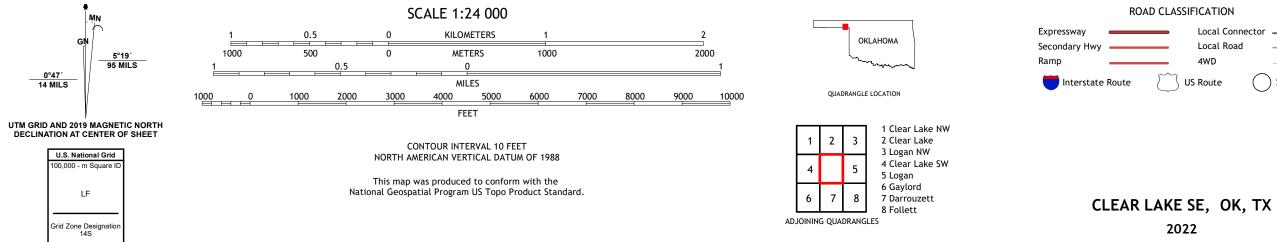

ROAD CLASSIFICATION Local Connector 🛛 🗕 Local Road \_\_\_\_\_ 4WD \_\_\_\_\_ US Route State Route