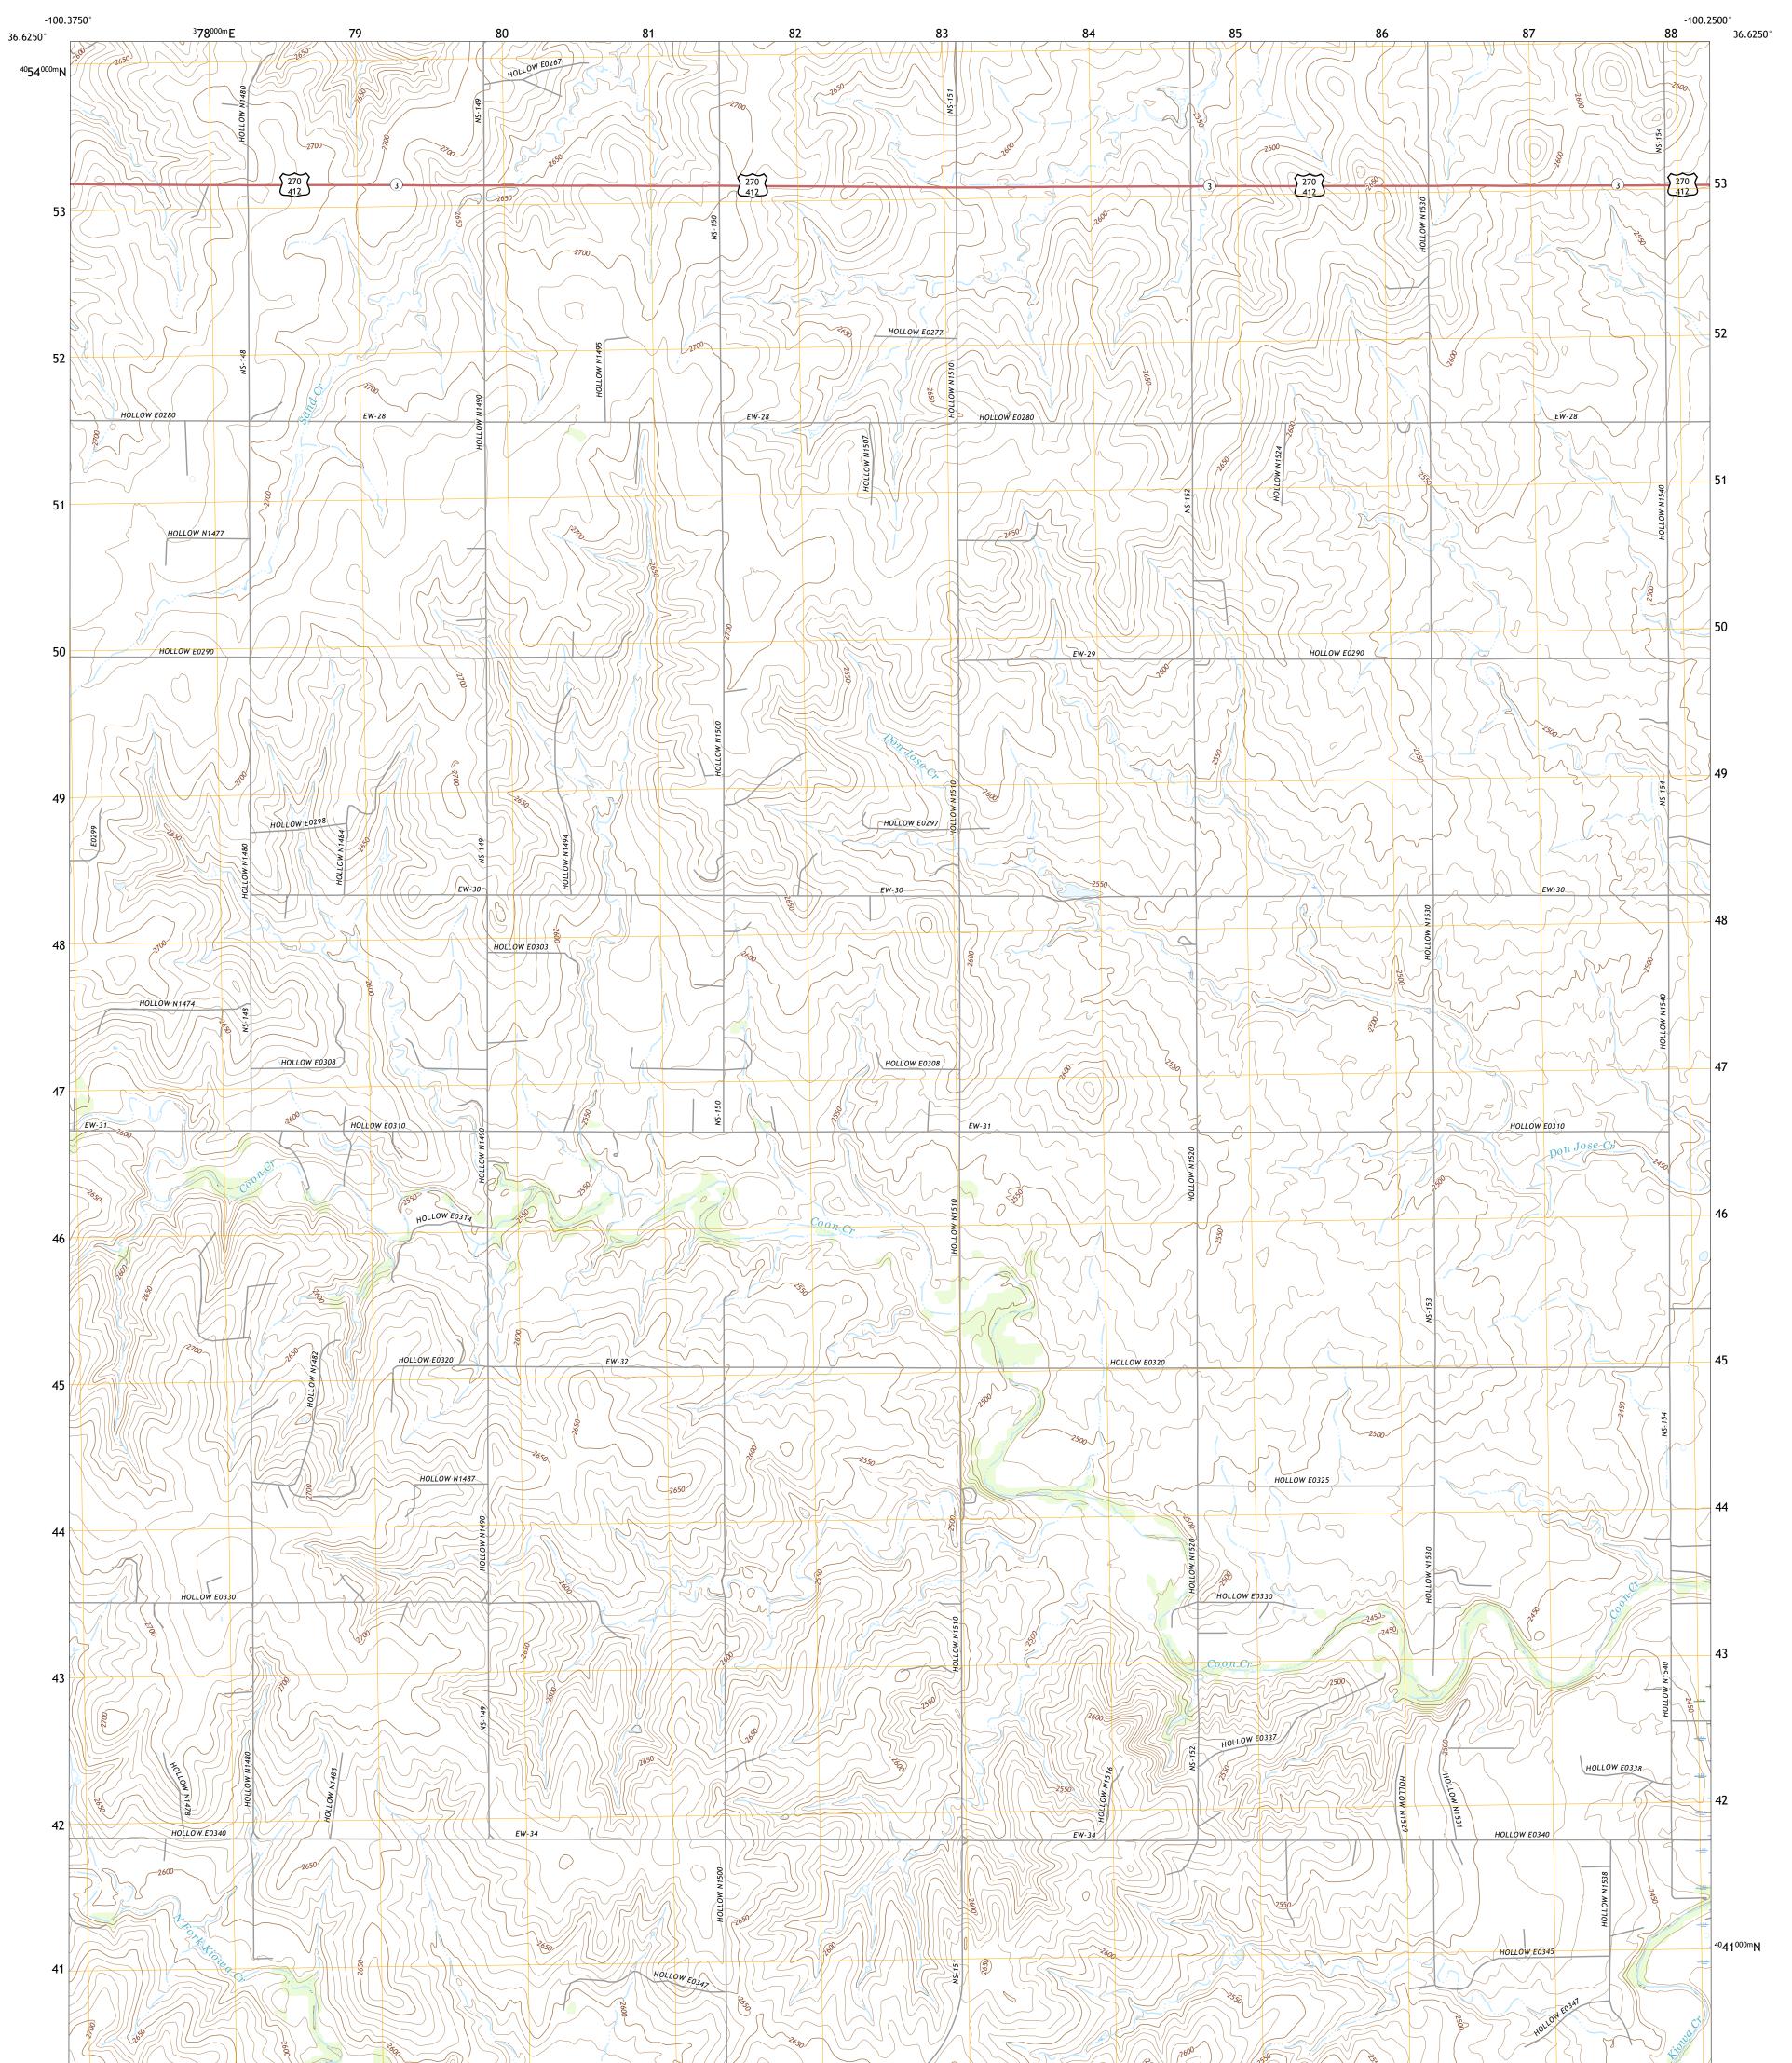

## CLEAR LAKE SE QUADRANGLE OKLAHOMA - BEAVER COUNTY 7.5-MINUTE SERIES

Produced by the United States Geological Survey North American Datum of 1983 (NAD83) World Geodetic System of 1984 (WGS84). Projection and 1 000-meter grid:Universal Transverse Mercator, Zone 14S This map is not a legal document. Boundaries may be generalized for this map scale. Private lands within government reservations may not be shown. Obtain permission before entering private lands.