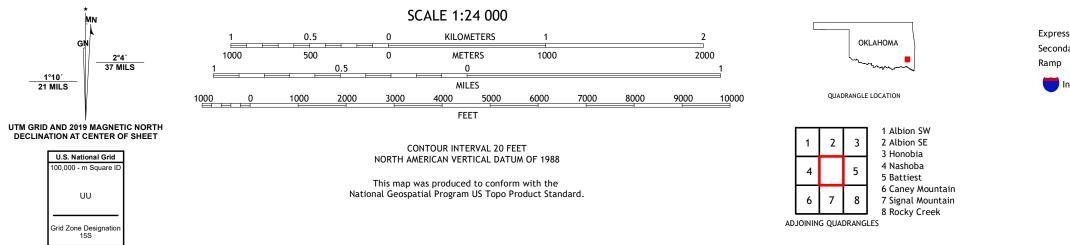

## U.S. DEPARTMENT OF THE INTERIOR U.S. GEOLOGICAL SURVEY

CLEBIT QUADRANGLE OKLAHOMA 7.5-MINUTE SERIES

**Produced by the United States Geological Survey** North American Datum of 1983 (NAD83) World Geodetic System of 1984 (WGS84). Projection and 1 000-meter grid:Universal Transverse Mercator, Zone 15S This map is not a legal document. Boundaries may be generalized for this map scale. Private lands within government reservations may not be shown. Obtain permission before entering private lands.

 Expressway
 Local Connector

 Secondary Hwy
 Local Road

 Ramp
 4WD

 Interstate Route
 US Route

CLEBIT, OK

2022