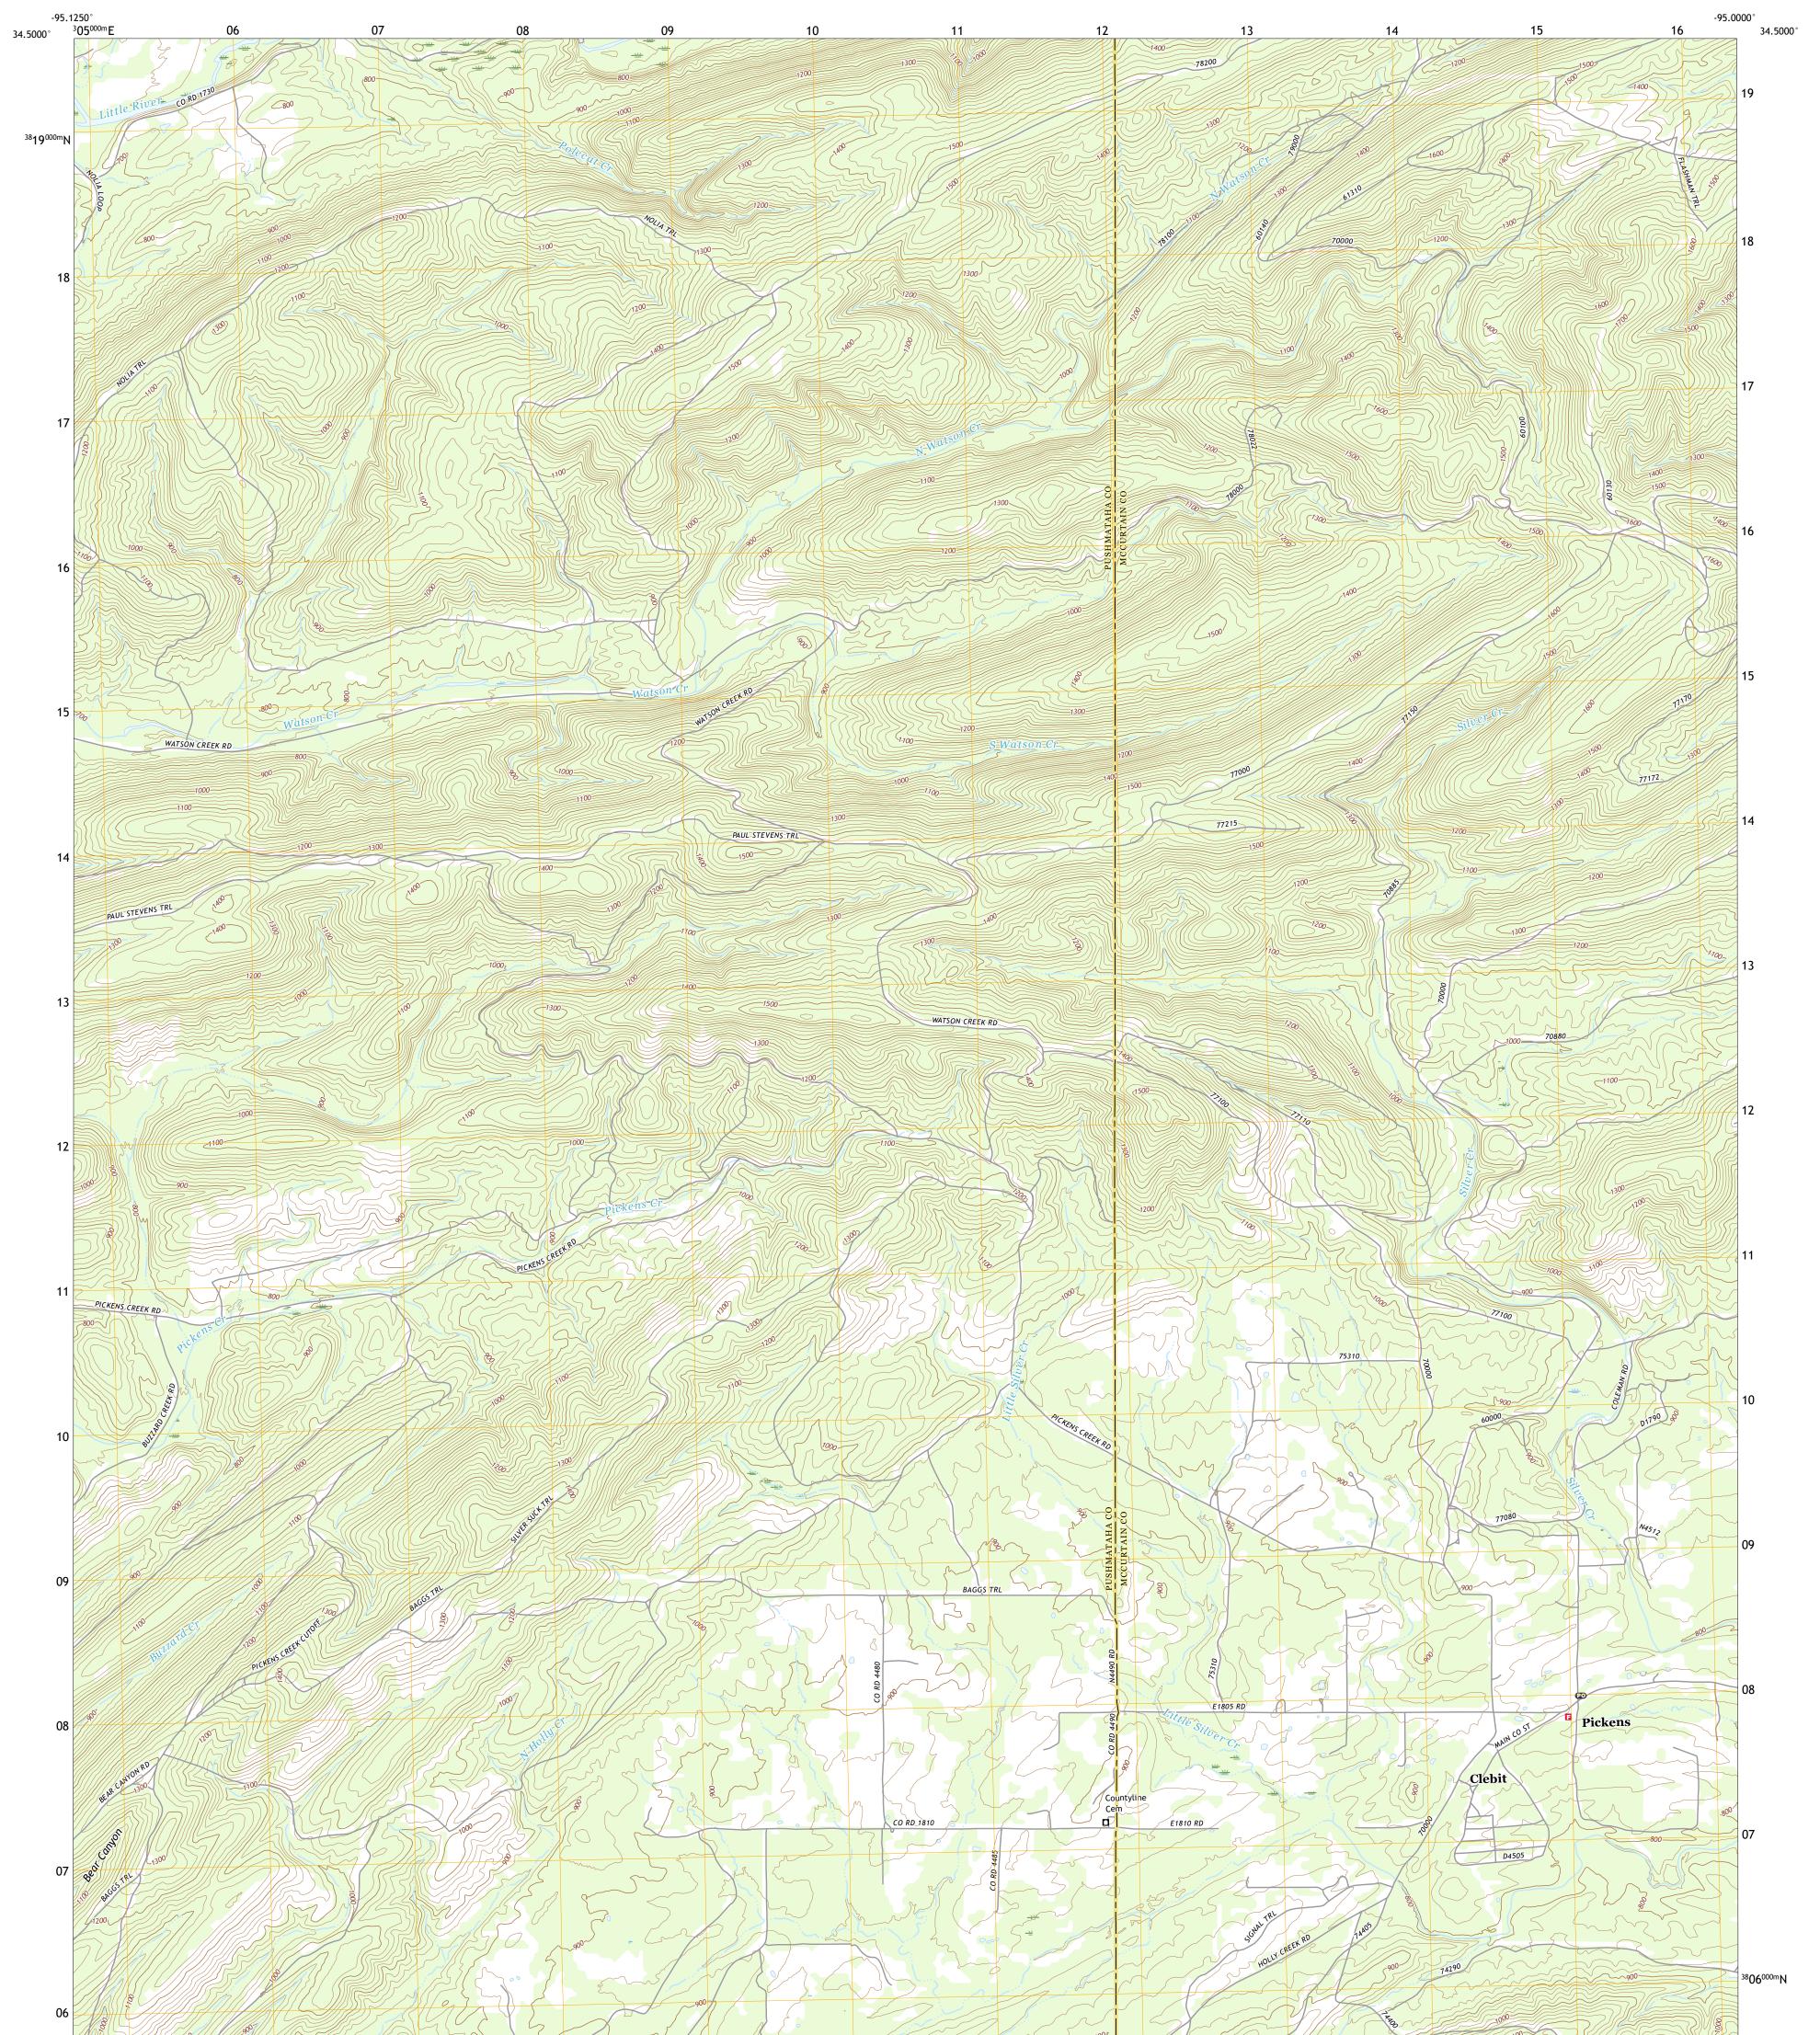

## U.S. DEPARTMENT OF THE INTERIOR U.S. GEOLOGICAL SURVEY

CLEBIT QUADRANGLE OKLAHOMA 7.5-MINUTE SERIES

**Produced by the United States Geological Survey** North American Datum of 1983 (NAD83) World Geodetic System of 1984 (WGS84). Projection and 1 000-meter grid:Universal Transverse Mercator, Zone 15S This map is not a legal document. Boundaries may be generalized for this map scale. Private lands within government reservations may not be shown. Obtain permission before entering private lands.

 Expressway
 Local Connector

 Secondary Hwy
 Local Road

 Ramp
 4WD

 Interstate Route
 US Route

CLEBIT, OK

2022