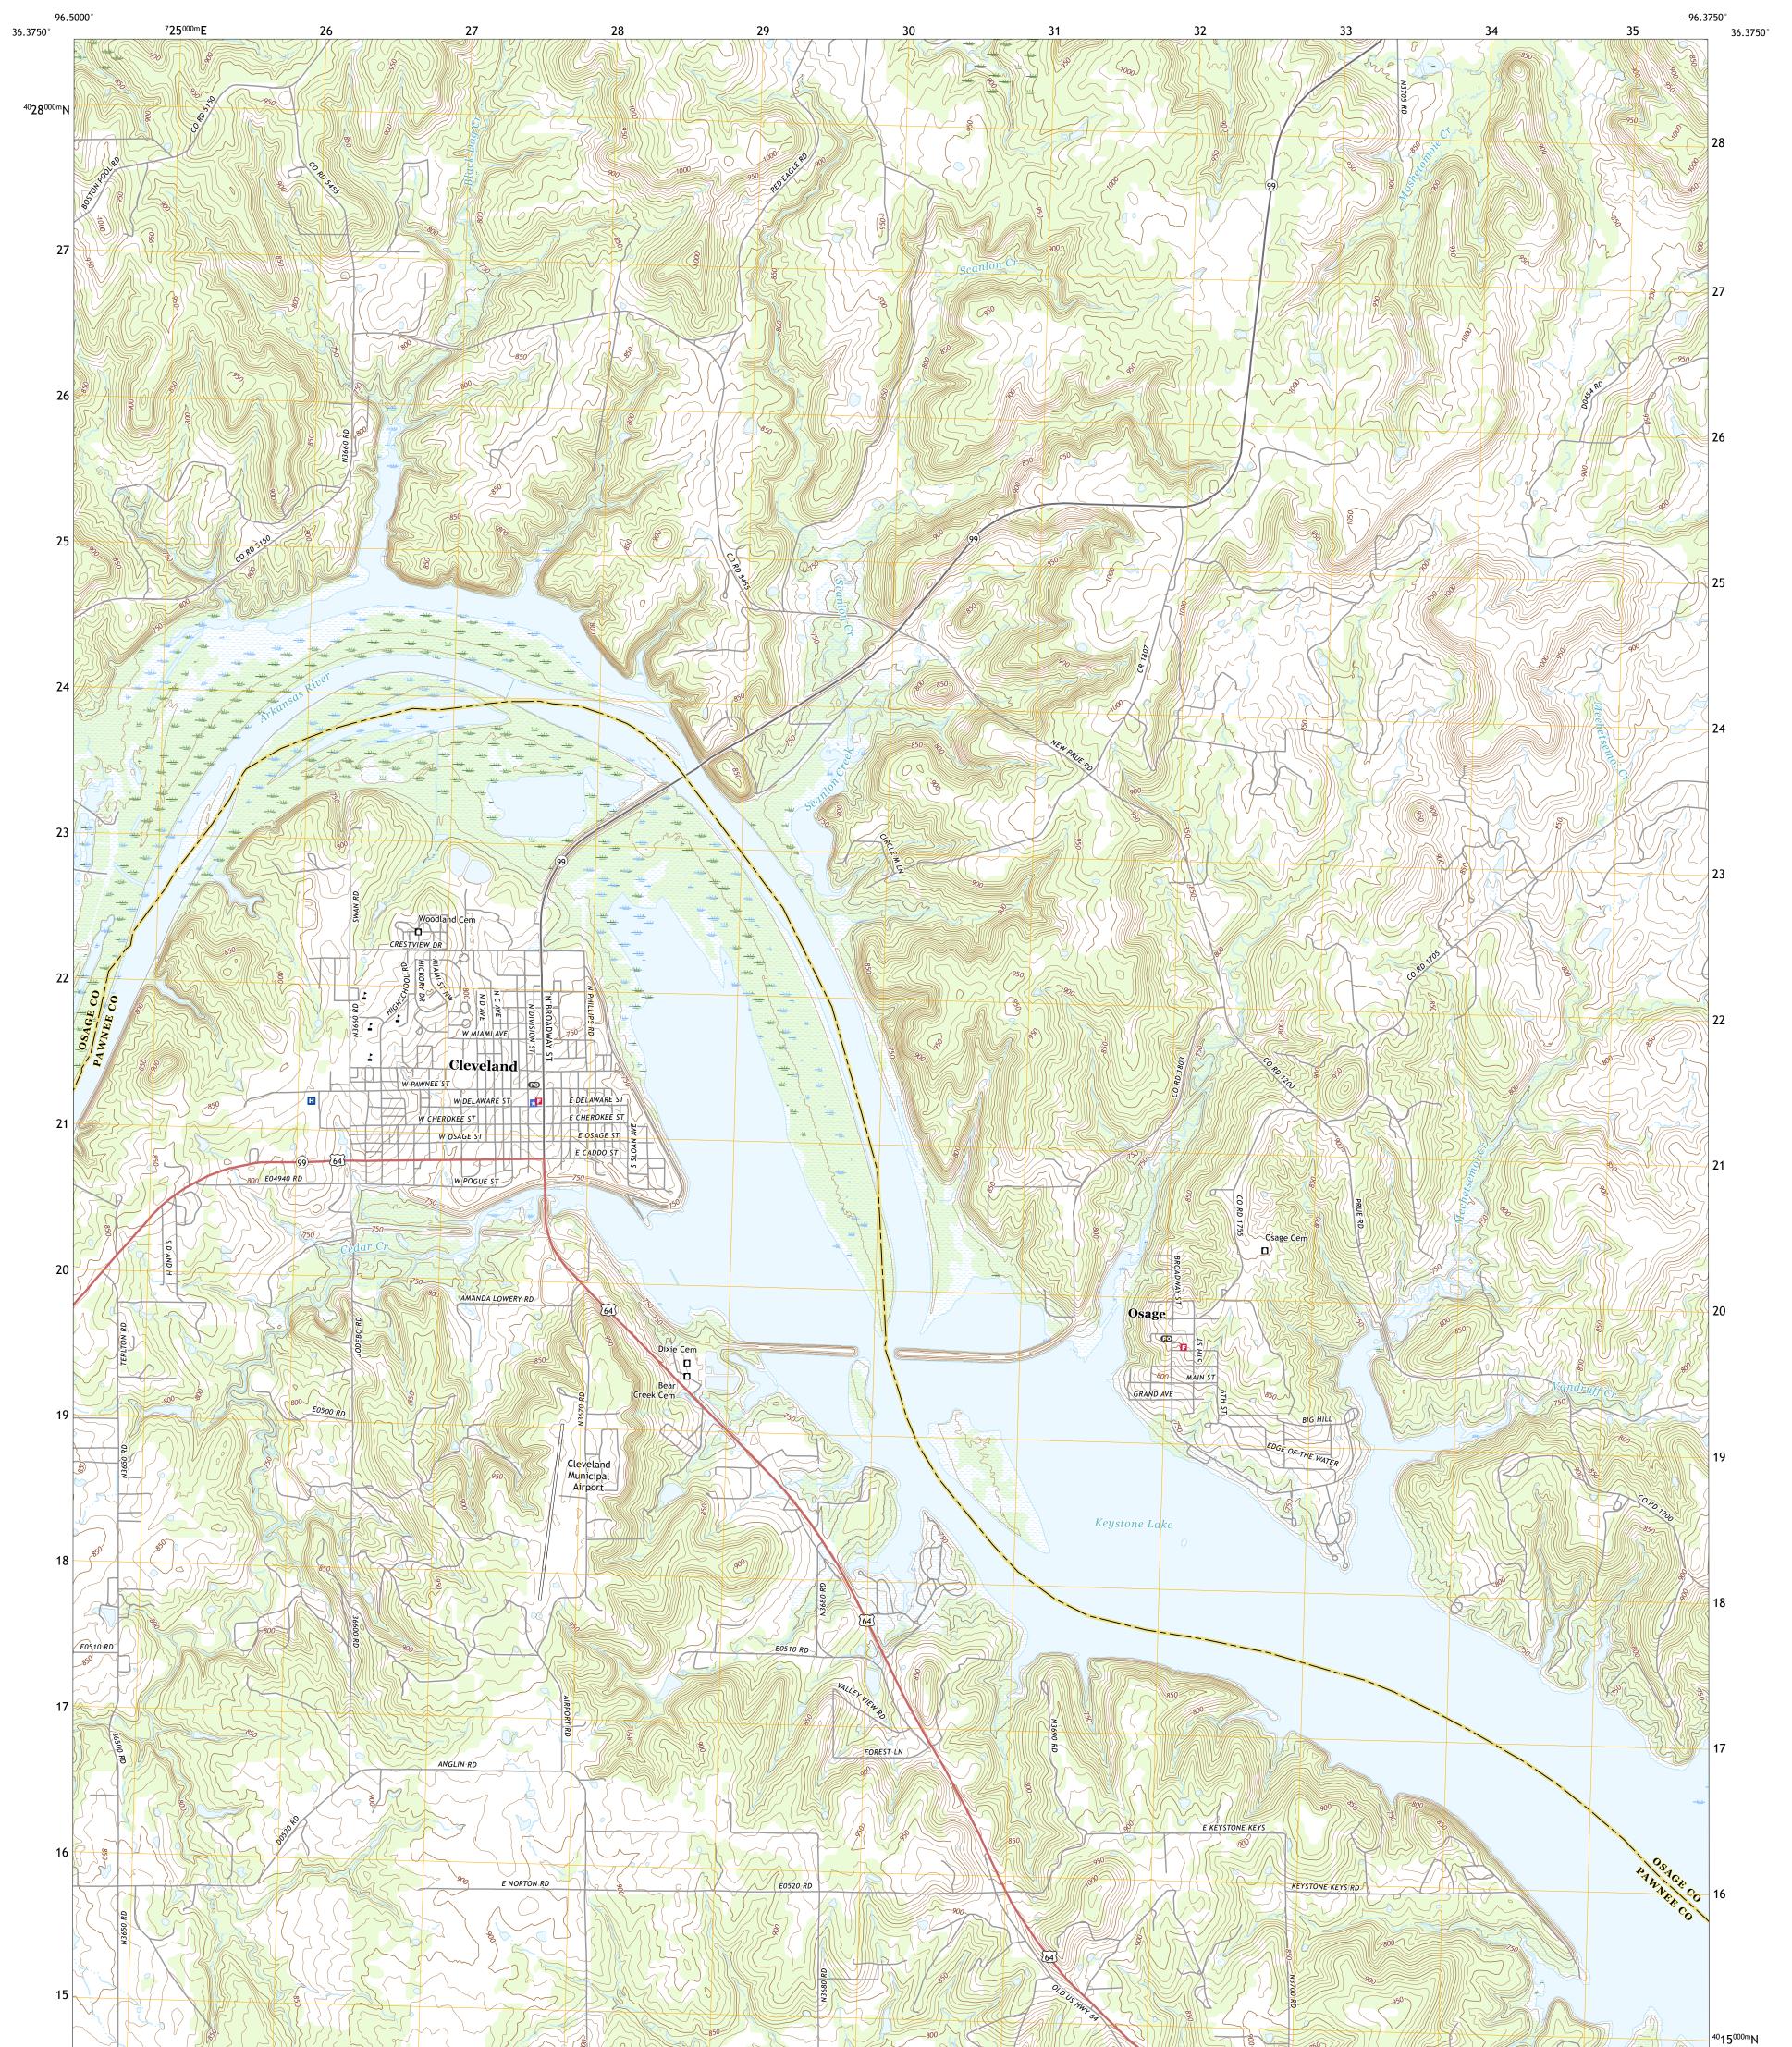

CLEVELAND QUADRANGLE OKLAHOMA 7.5-MINUTE SERIES

Produced by the United States Geological Survey North American Datum of 1983 (NAD83) World Geodetic System of 1984 (WGS84). Projection and 1 000-meter grid:Universal Transverse Mercator, Zone 14S This map is not a legal document. Boundaries may be generalized for this map scale. Private lands within government reservations may not be shown. Obtain permission before entering private lands.

Imagery.... Roads..... Names..... Hydrography..... Contours.....Boundaries.....Mu Public Land Survey System..... Wetlands......FWS Nationa National Wetlands 1981 Wetlands..... Inventory

\_\_\_\_

State Route