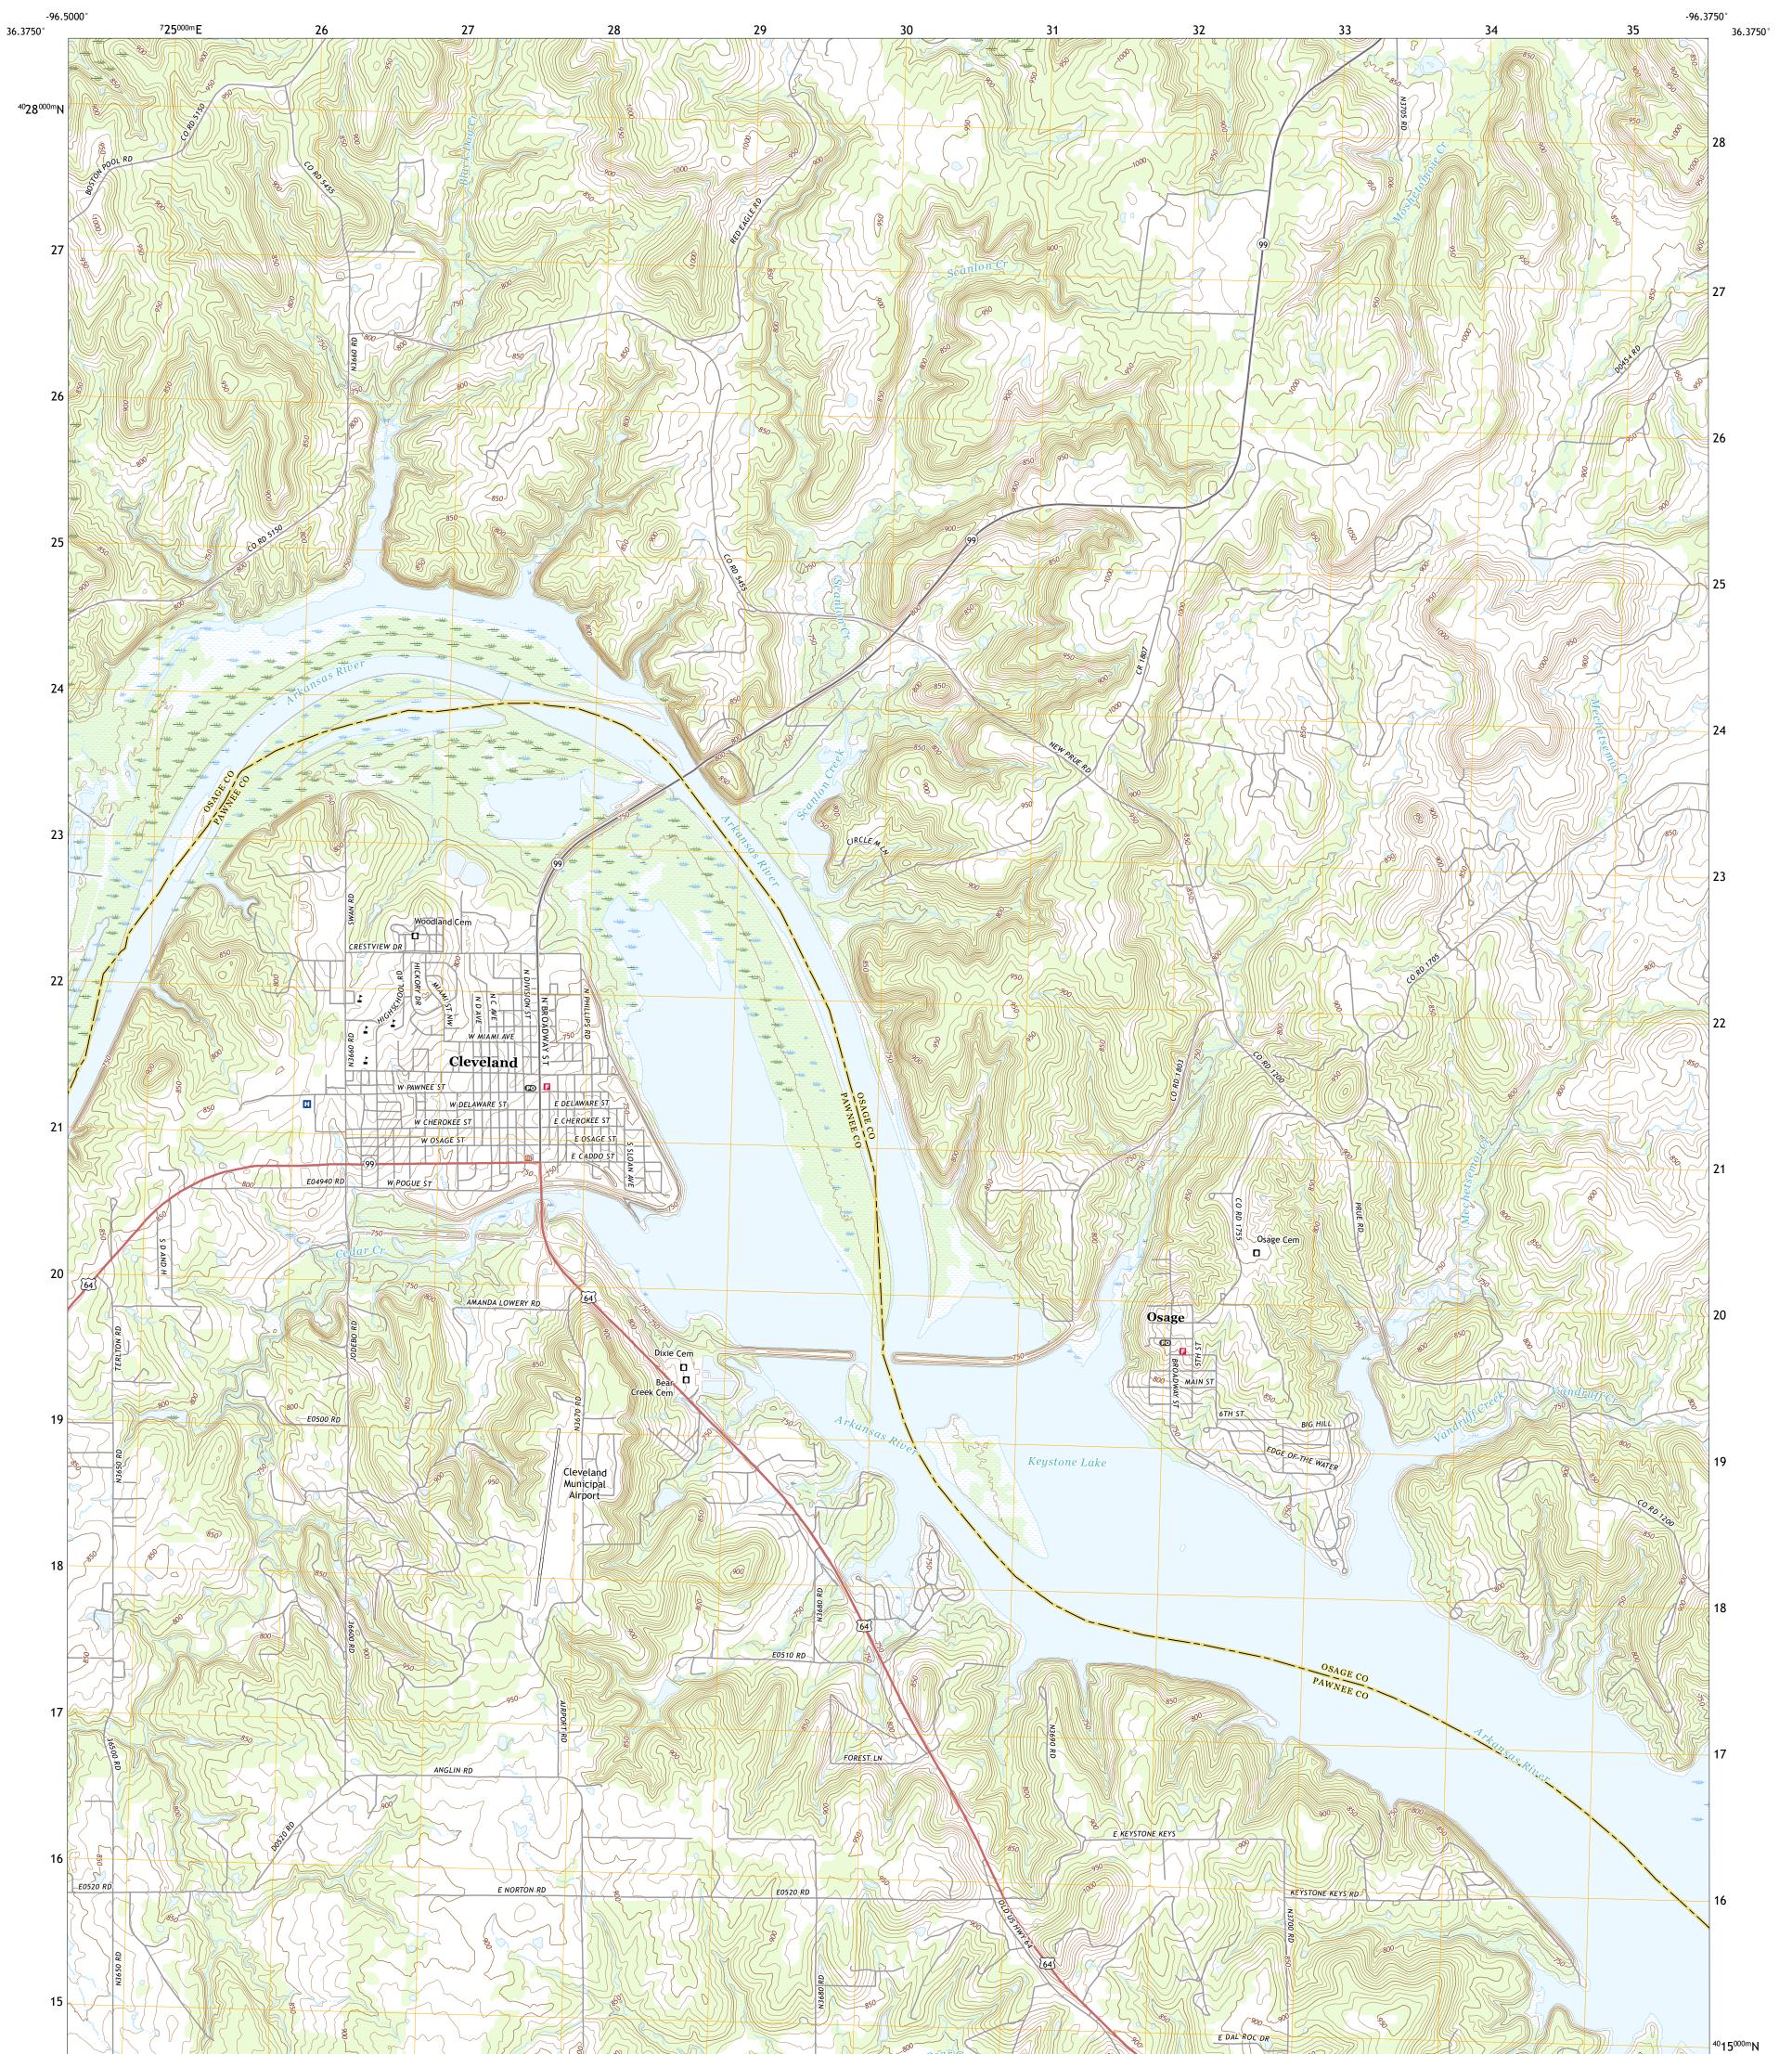

CLEVELAND QUADRANGLE OKLAHOMA 7.5-MINUTE SERIES

Produced by the United States Geological Survey North American Datum of 1983 (NAD83) World Geodetic System of 1984 (WGS84). Projection and 1 000-meter grid:Universal Transverse Mercator, Zone 145 This map is not a legal document. Boundaries may be generalized for this map scale. Private lands within government reservations may not be shown. Obtain permission before entering private lands.

Imagery..... Roads...... Names..... 

 Hydrography.......National Hydrography Dataset, 2004 - Contours.....National Elevation Dataset, Boundaries......Multiple sources; see metadata file 2019 - Public Land Survey System......BLM, Wetlands.......FWS National Wetlands Inventory