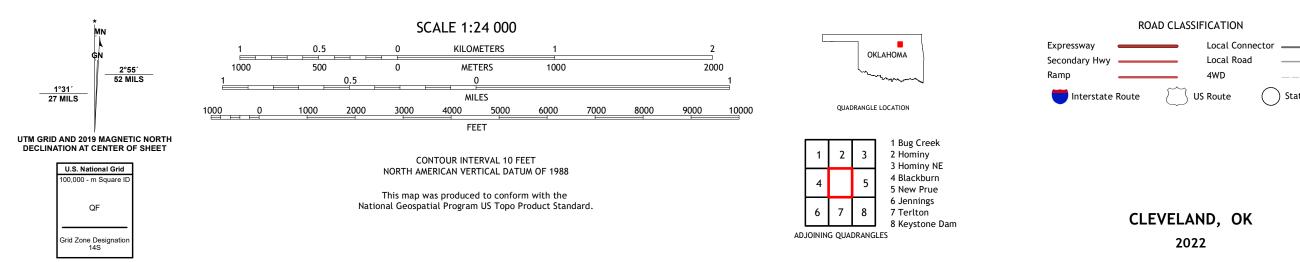

CLEVELAND QUADRANGLE OKLAHOMA 7.5-MINUTE SERIES

Produced by the United States Geological Survey North American Datum of 1983 (NAD83) World Geodetic System of 1984 (WGS84). Projection and 1 000-meter grid:Universal Transverse Mercator, Zone 145 This map is not a legal document. Boundaries may be generalized for this map scale. Private lands within government reservations may not be shown. Obtain permission before entering private lands.

1981

State Route