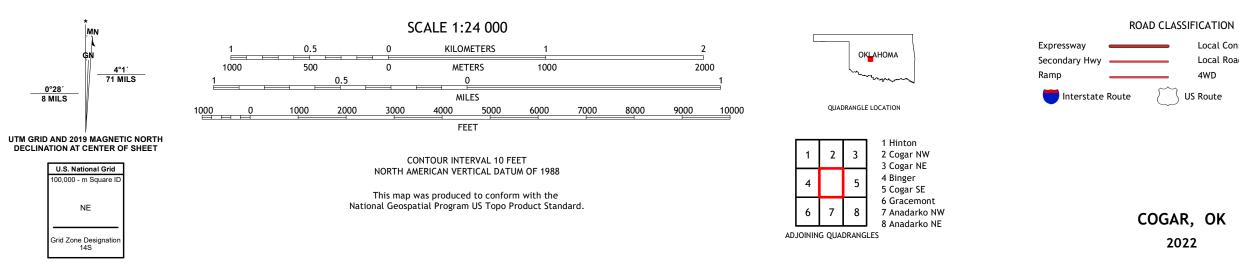

NT OF THE INTERIOR U.S. GEOLOGICAL SURVEY









**Produced by the United States Geological Survey** North American Datum of 1983 (NAD83) World Geodetic System of 1984 (WGS84). Projection and 1 000-meter grid:Universal Transverse Mercator, Zone 14S This map is not a legal document. Boundaries may be generalized for this map scale. Private lands within government reservations may not be shown. Obtain permission before entering private lands.

Imagery.......NAIP, May 2017 - July 2017 Roads......U.S. Census Bureau, 2015 - 2018 Names......GNIS, 1979 - 2009 Hydrography.....National Hydrography Dataset, 2004 - 2018 Contours.....National Elevation Dataset, 2012 - 2016 Boundaries.....Multiple sources; see metadata file 2019 - 2021 Public Land Survey System......BLM, 2021 Wetlands.....BLM, 2021





Local Connector

State Route

Local Road

4WD