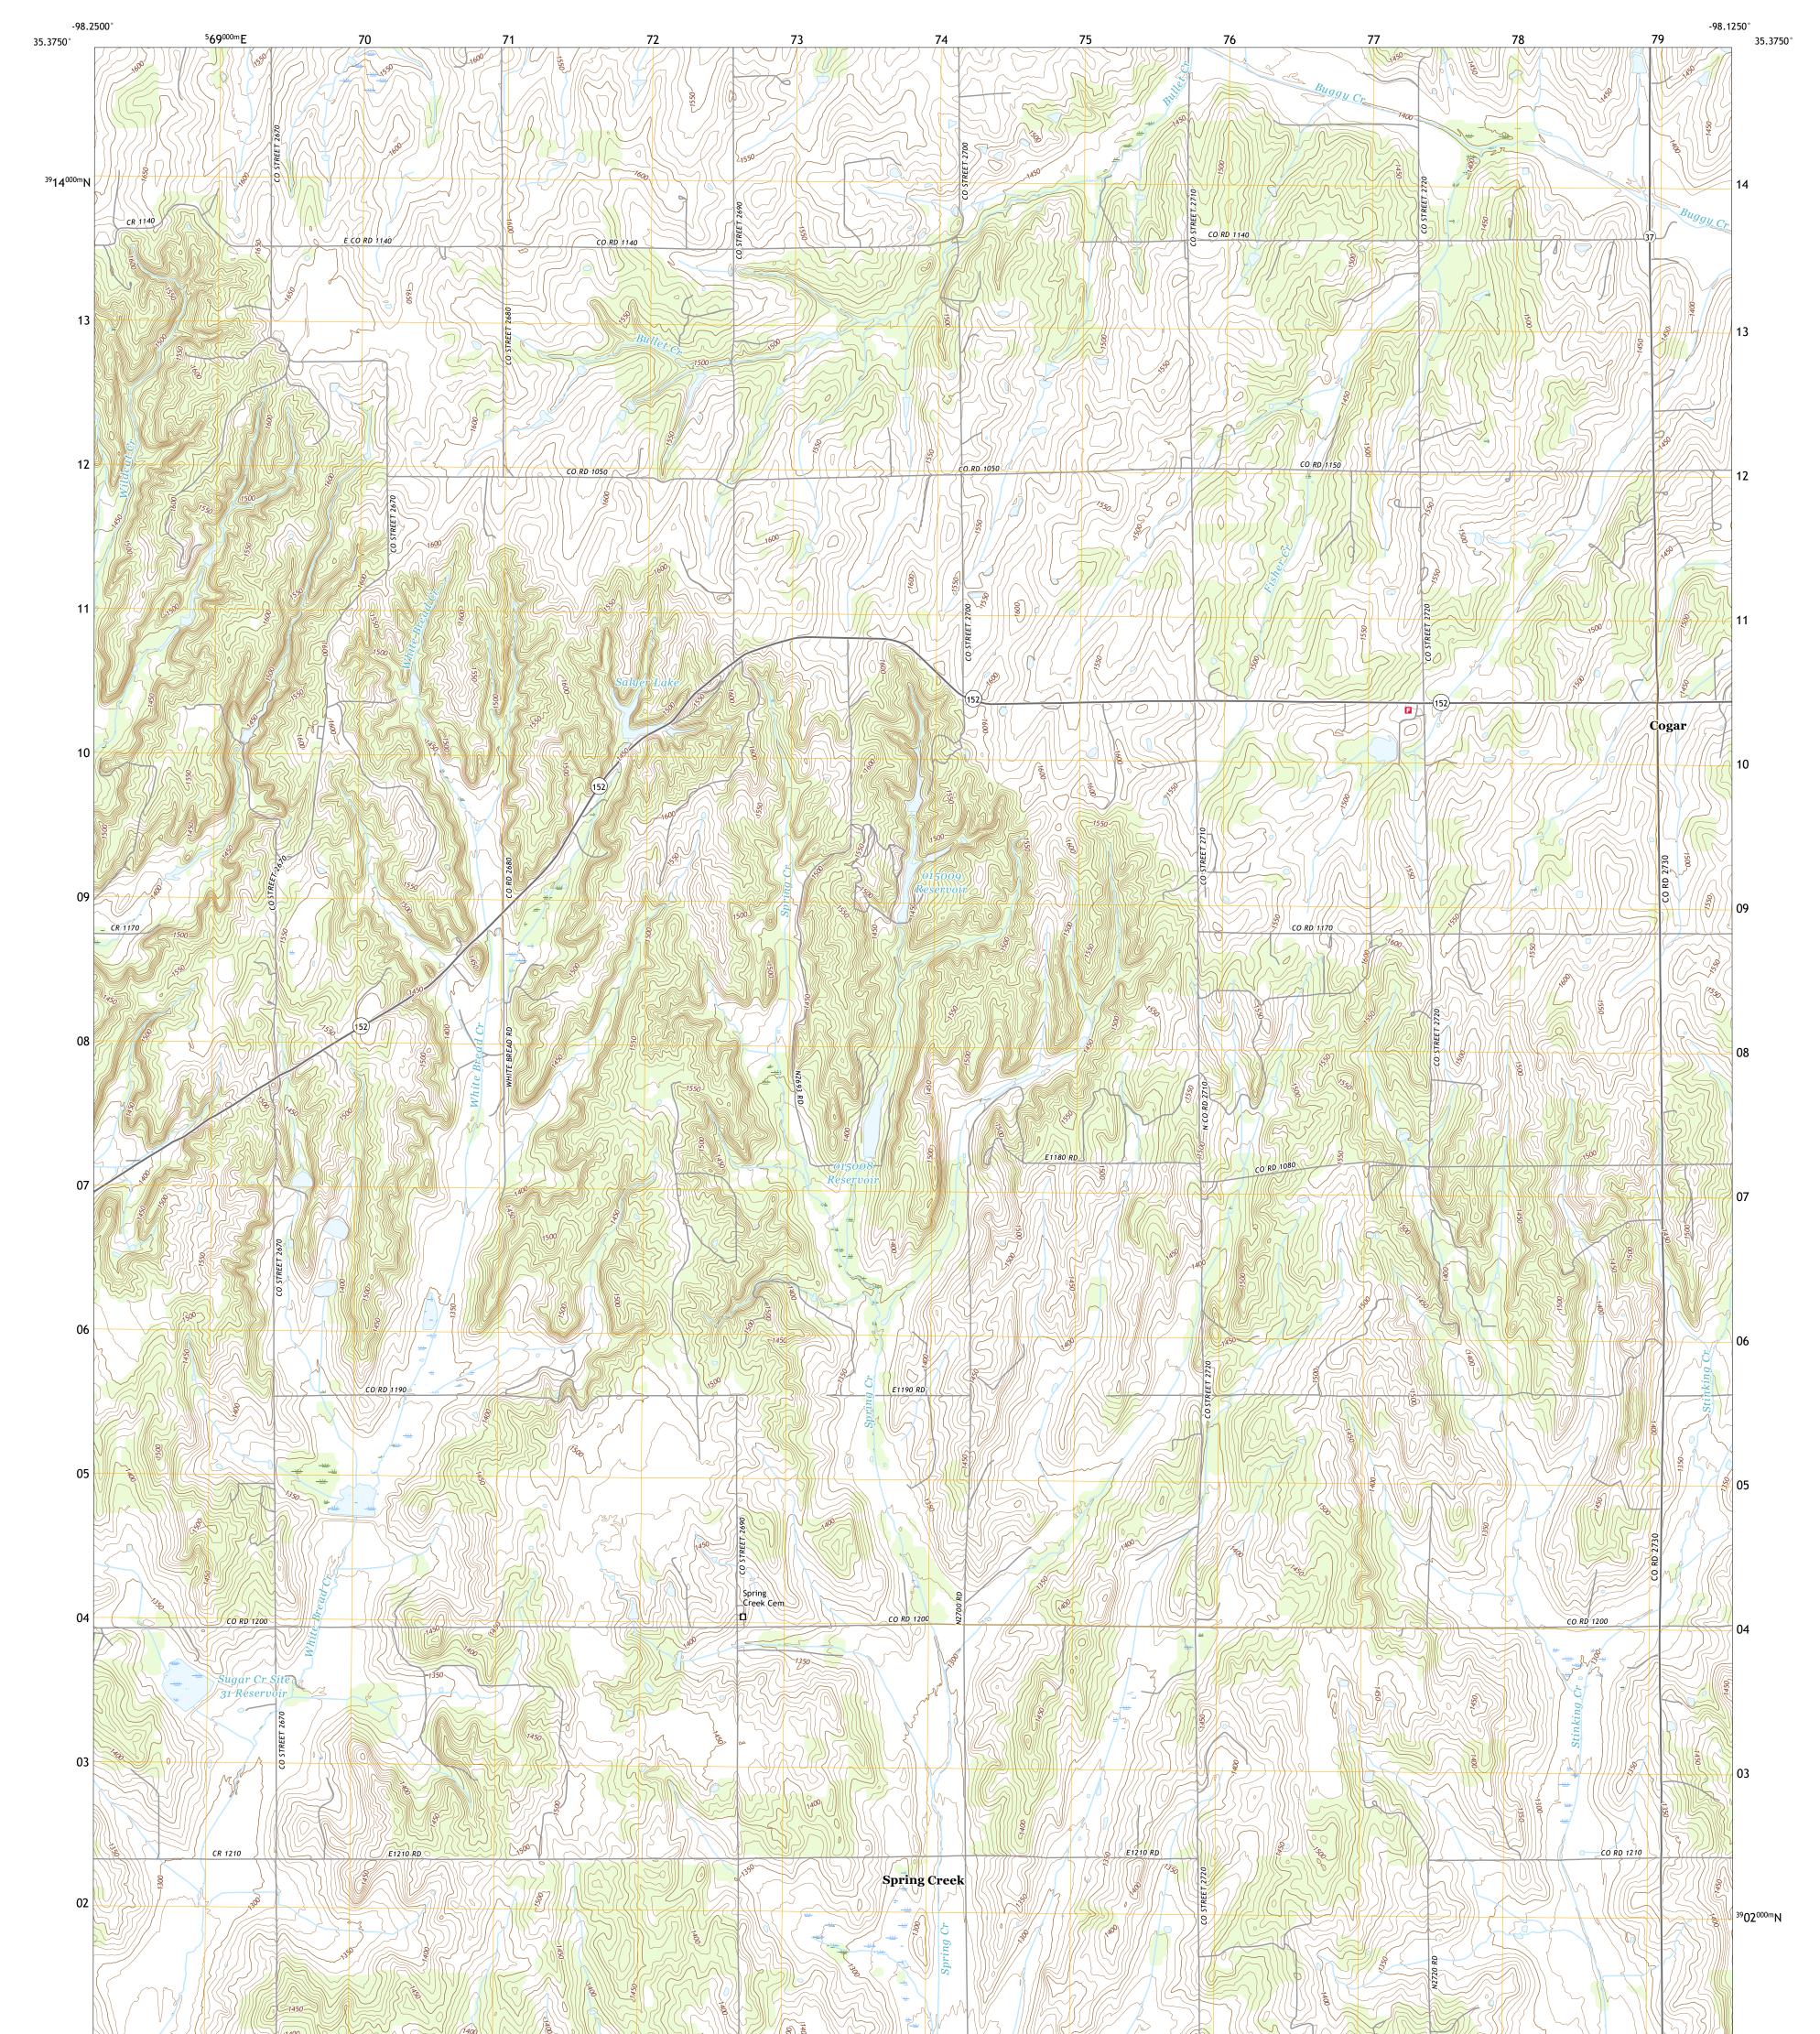

## U.S. DEPARTMENT OF THE INTERIOR U.S. GEOLOGICAL SURVEY

**Produced by the United States Geological Survey** North American Datum of 1983 (NAD83) World Geodetic System of 1984 (WGS84). Projection and 1 000-meter grid:Universal Transverse Mercator, Zone 14S This map is not a legal document. Boundaries may be generalized for this map scale. Private lands within government reservations may not be shown. Obtain permission before entering private lands.

Imagery.......NAIP, May 2017 - July 2017 Roads......U.S. Census Bureau, 2015 - 2018 Names......GNIS, 1979 - 2009 Hydrography.....National Hydrography Dataset, 2004 - 2018 Contours.....National Elevation Dataset, 2012 - 2016 Boundaries.....Multiple sources; see metadata file 2019 - 2021 Public Land Survey System......BLM, 2021 Wetlands.....BLM, 2021