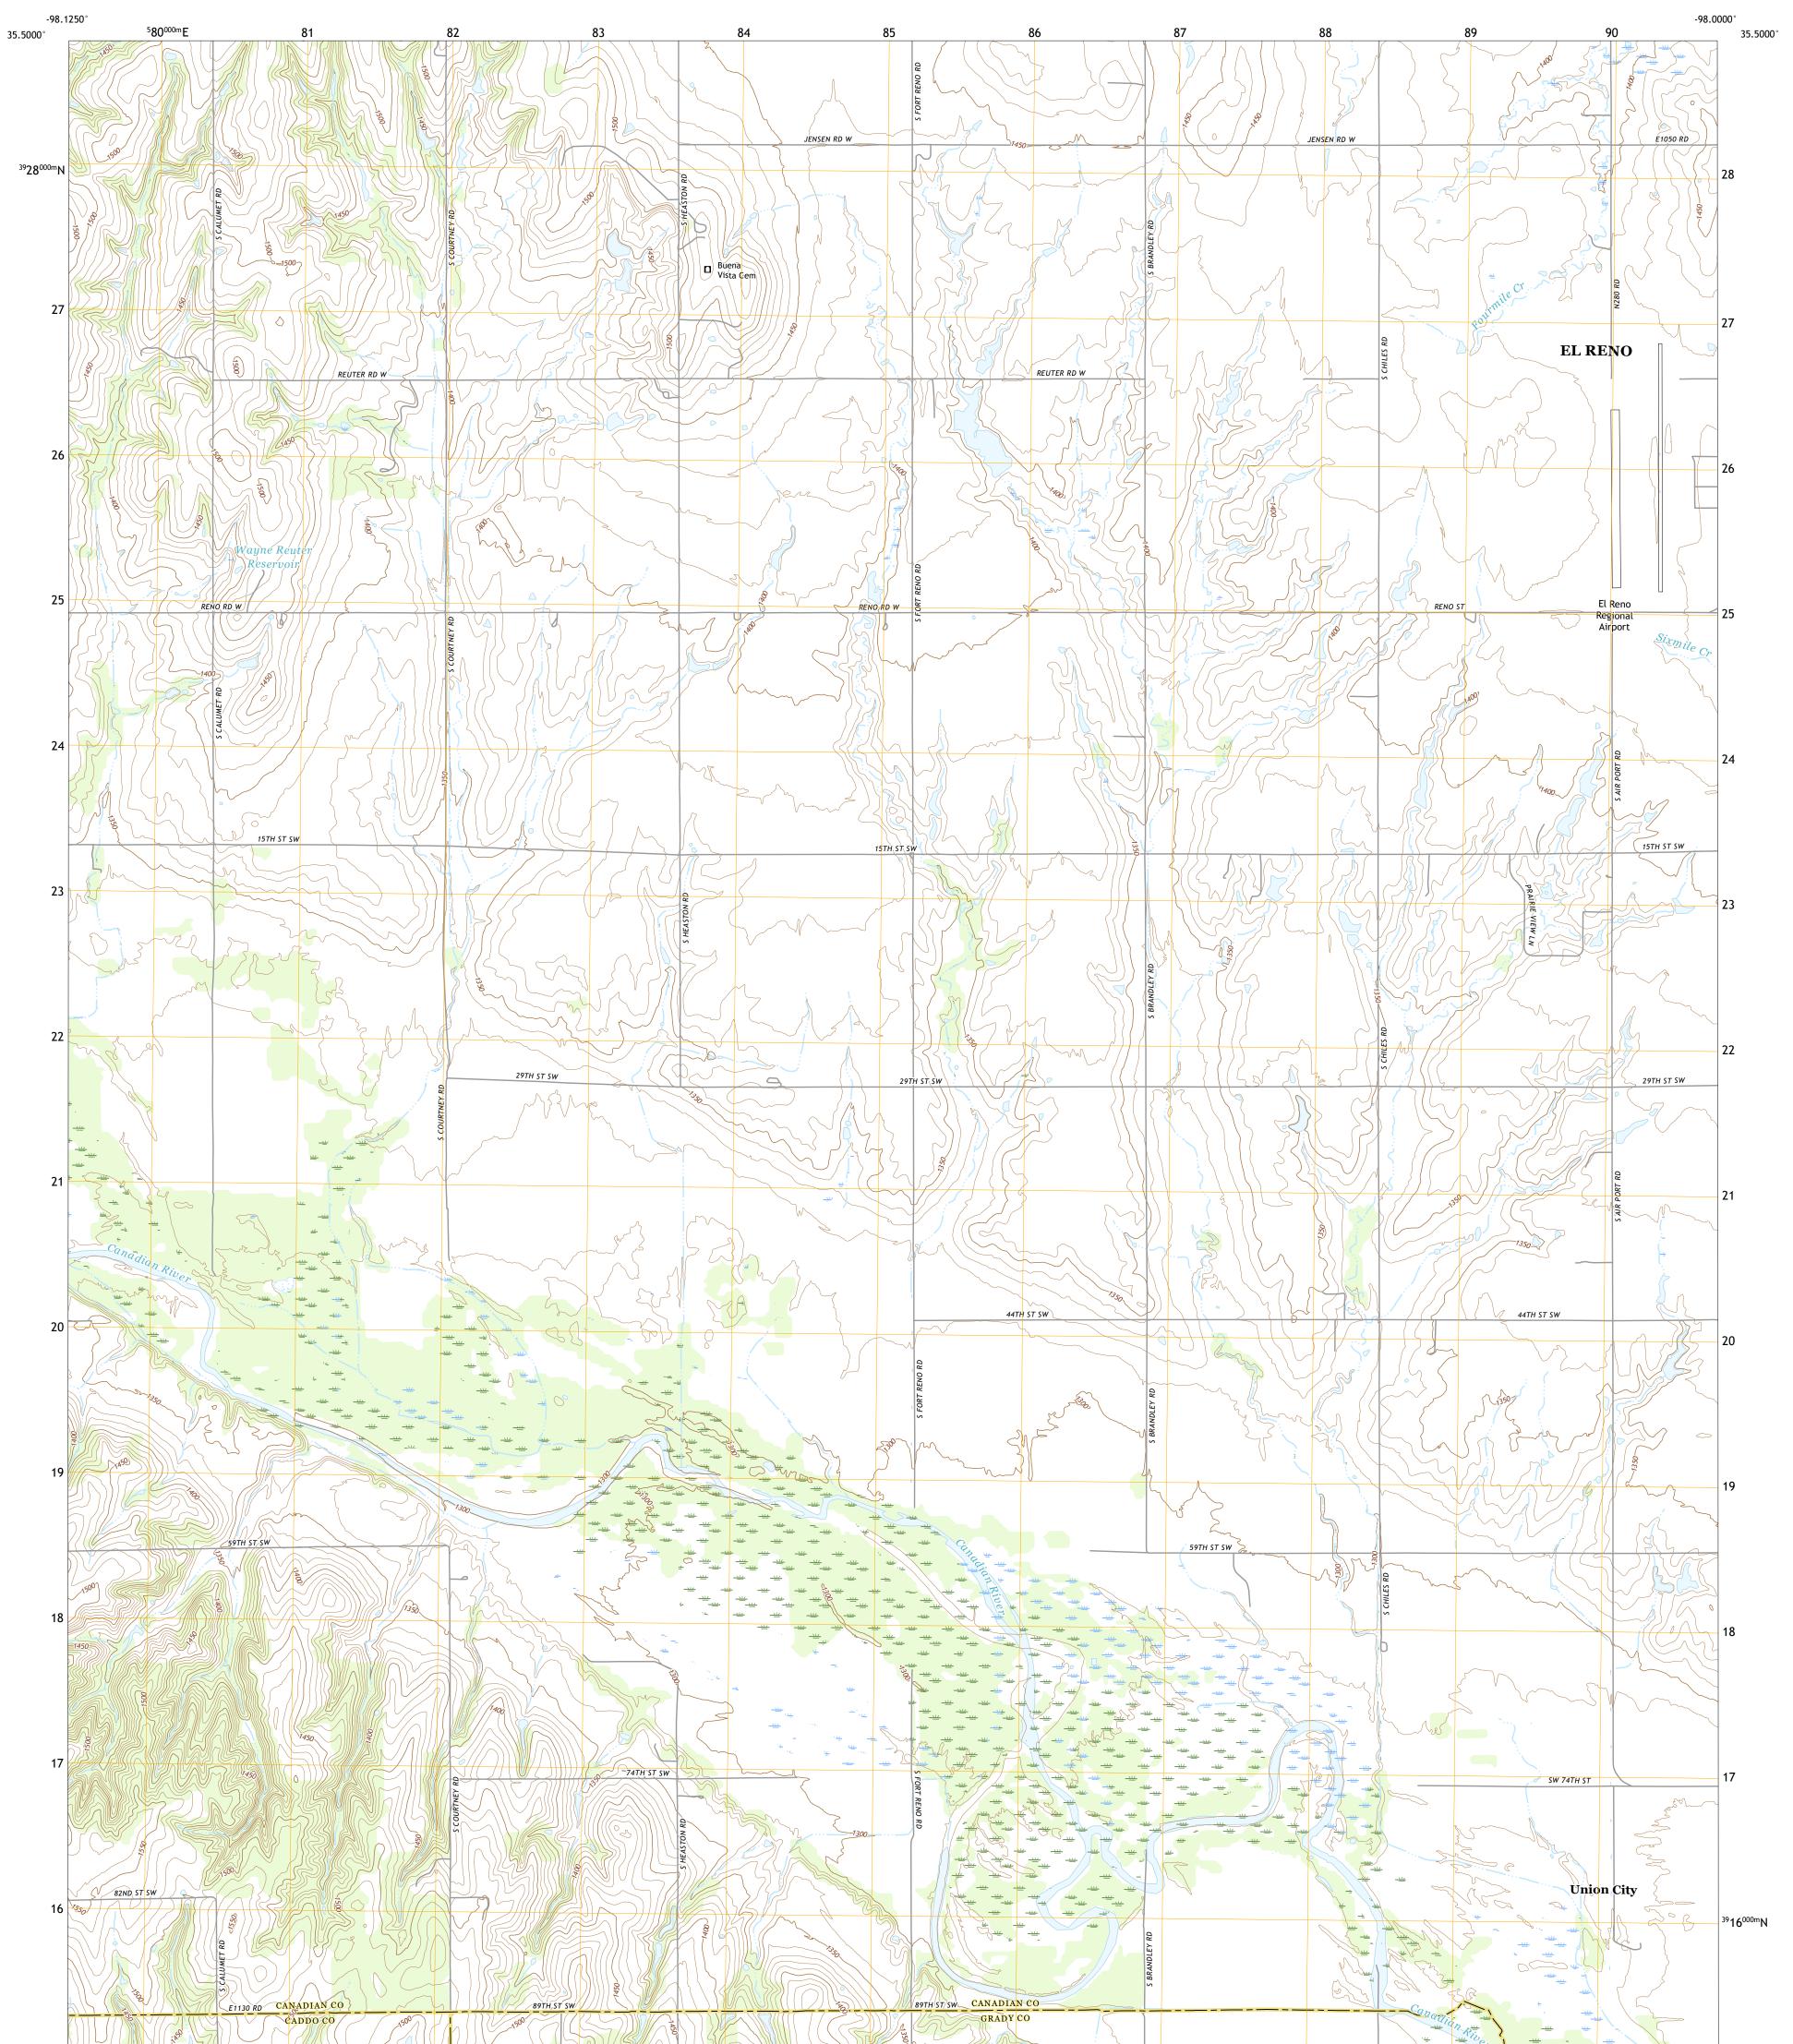

## U.S. DEPARTMENT OF THE INTERIOR U.S. GEOLOGICAL SURVEY

COGAR NE QUADRANGLE OKLAHOMA 7.5-MINUTE SERIES

Produced by the United States Geological Survey North American Datum of 1983 (NAD83) World Geodetic System of 1984 (WGS84). Projection and 1 000-meter grid:Universal Transverse Mercator, Zone 14S This map is not a legal document. Boundaries may be generalized for this map scale. Private lands within government reservations may not be shown. Obtain permission before entering private lands.

Imagery......NAIP, May 2017 - July 2017 Roads......ORIS, 1997 - 2021 Names......GNIS, 1997 - 2021 Hydrography.....National Hydrography Dataset, 2003 - 2018 Contours.....National Elevation Dataset, 2016 Boundaries.....Multiple sources; see metadata file 2019 - 2021 Public Land Survey System......BLM, 2021 Wetlands.....BLM, 2021