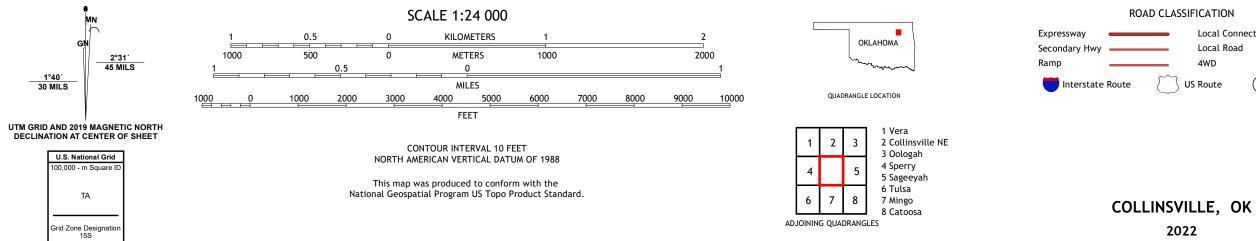

## U.S. DEPARTMENT OF THE INTERIOR U.S. GEOLOGICAL SURVEY

COLLINSVILLE QUADRANGLE OKLAHOMA 7.5-MINUTE SERIES

Produced by the United States Geological Survey North American Datum of 1983 (NAD83) World Geodetic System of 1984 (WGS84). Projection and 1 000-meter grid: Universal Transverse Mercator, Zone 15S This map is not a legal document. Boundaries may be generalized for this map scale. Private lands within government reservations may not be shown. Obtain permission before entering private lands.

Imagery.... Roads..... ...NAIP, September 2017 - November 2017 U.S. Census Bureau, .....GNIS, 1997 2015 2021 Names.... 2018 2018 2021 2021 Hydrography..... ..National Hydrography Dataset, 2004 Contours...... Boundaries..... Public Land Survey System..... Wetlands......FWS Nation ...BLM, Wetlands..... National Wetlands Inventory 1980

2022