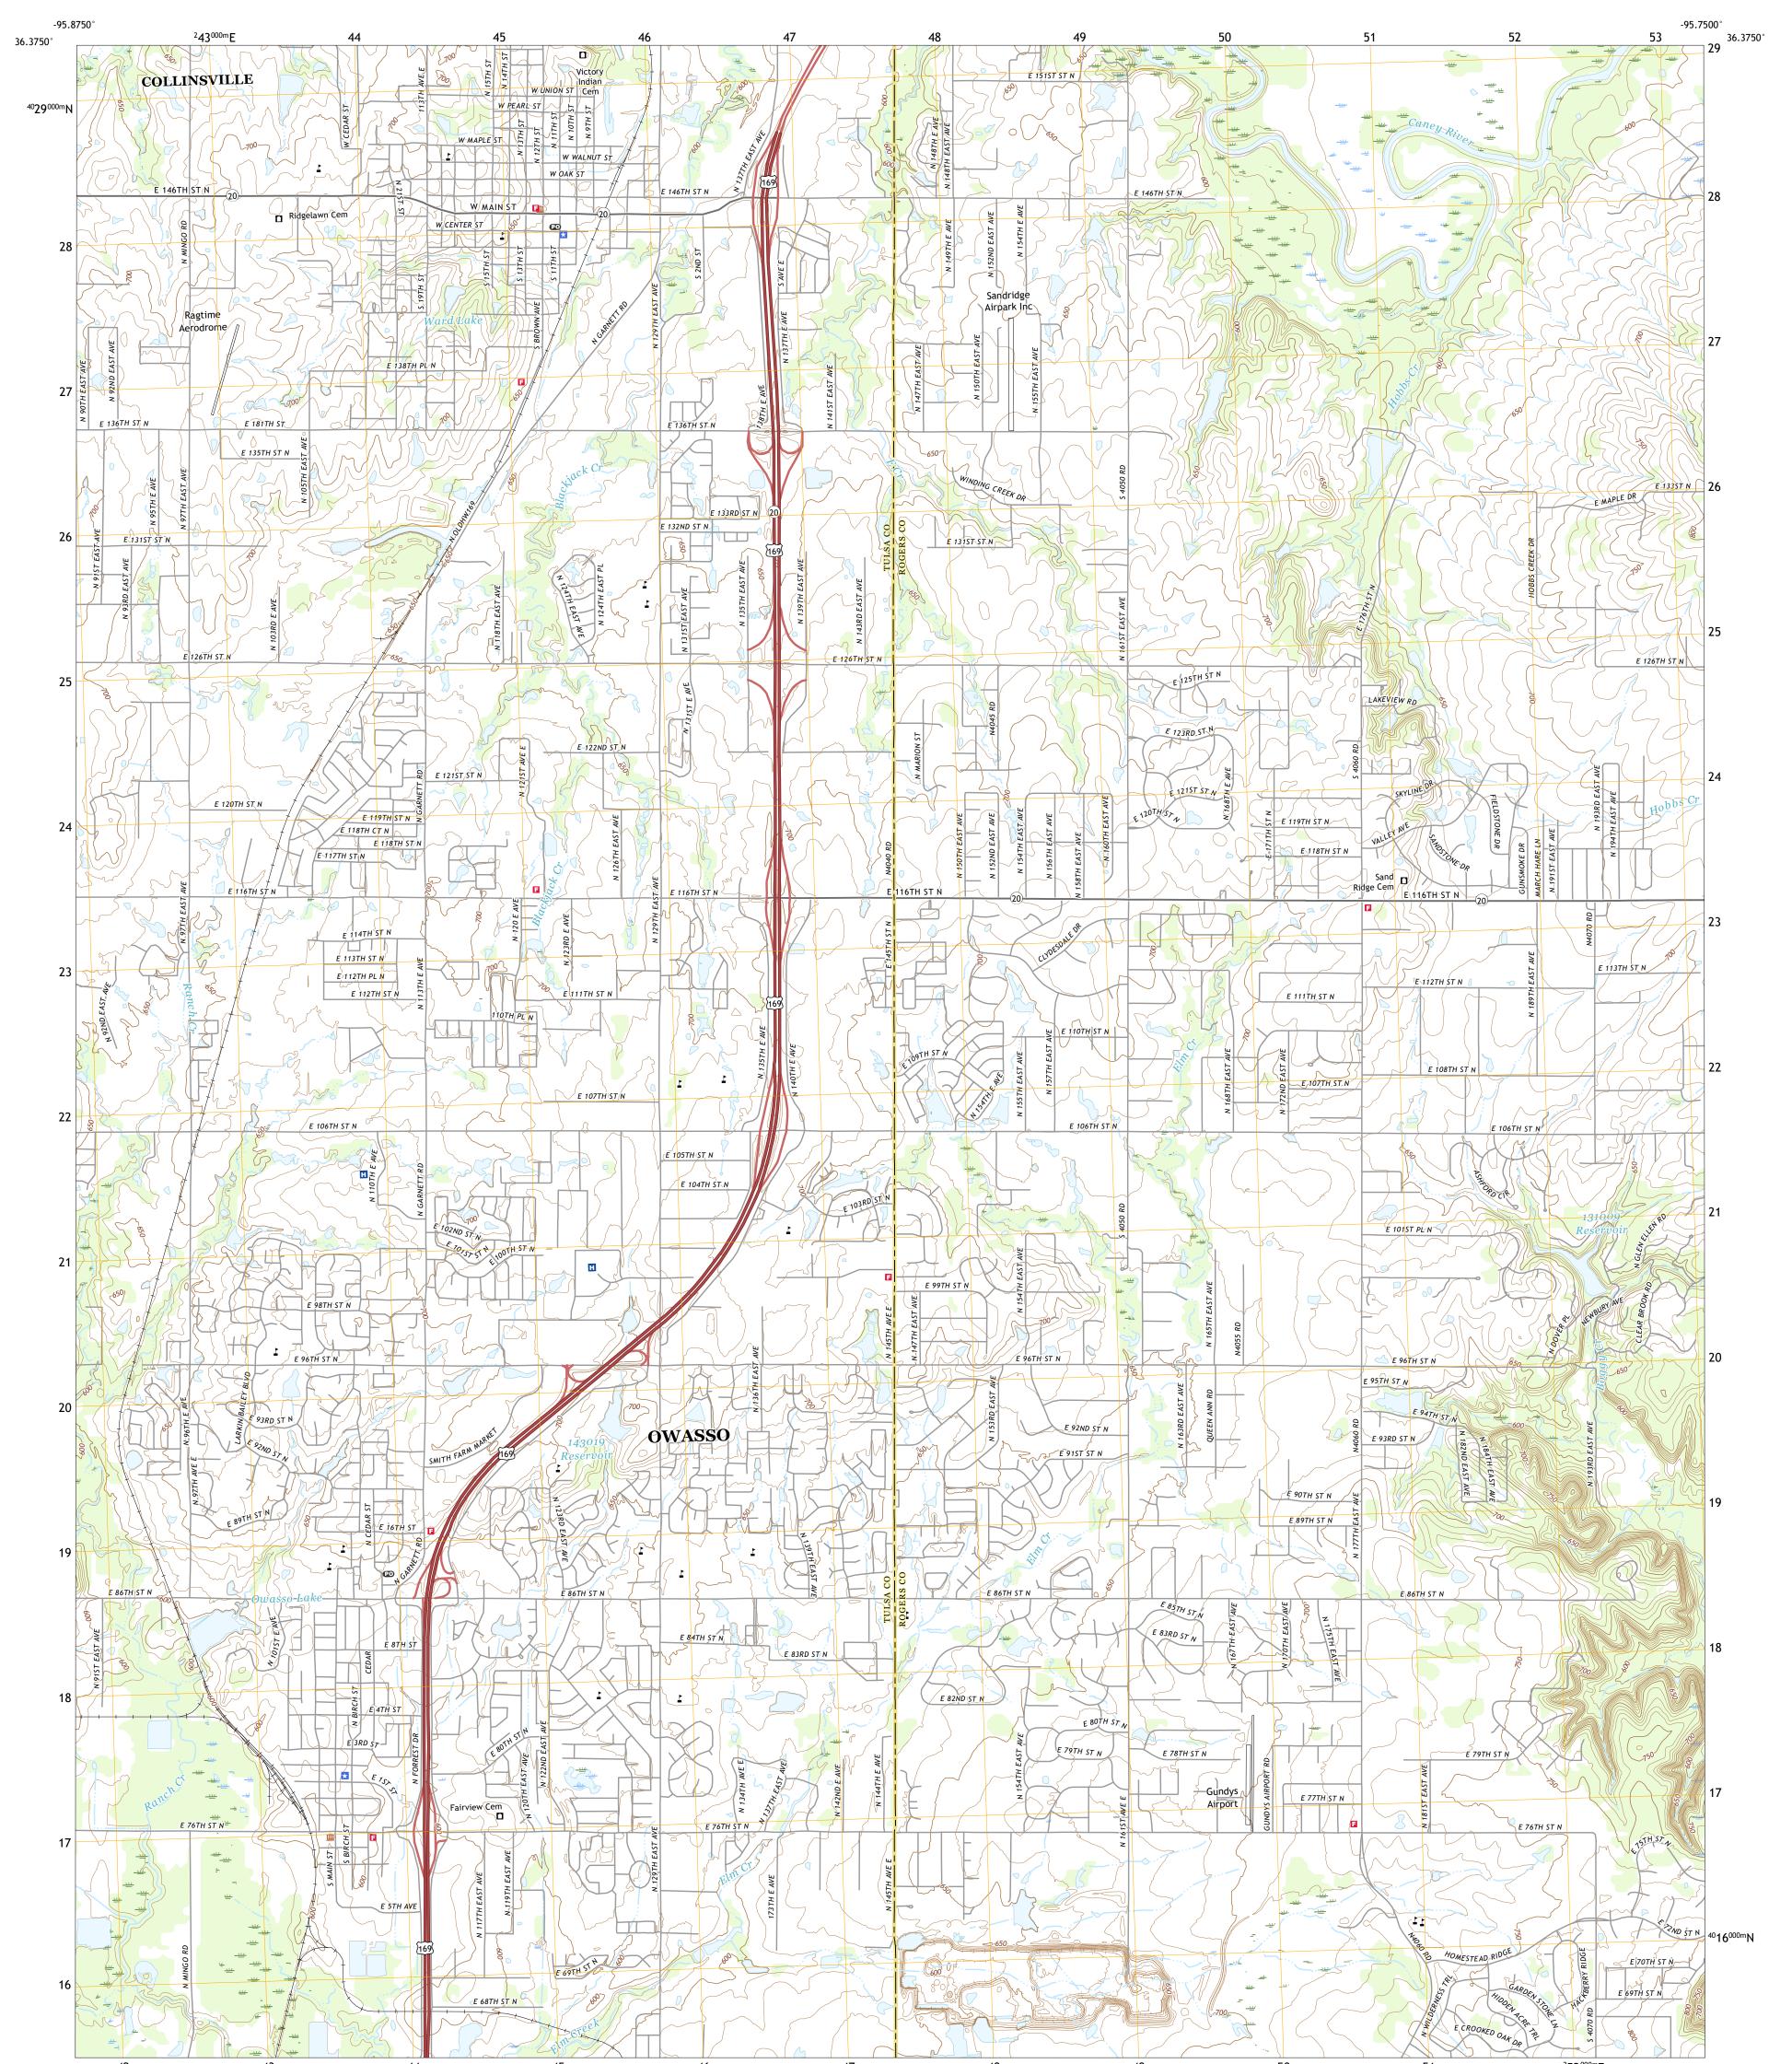

## U.S. DEPARTMENT OF THE INTERIOR U.S. GEOLOGICAL SURVEY

COLLINSVILLE QUADRANGLE OKLAHOMA 7.5-MINUTE SERIES

Produced by the United States Geological Survey North American Datum of 1983 (NAD83) World Geodetic System of 1984 (WGS84). Projection and 1 000-meter grid: Universal Transverse Mercator, Zone 15S This map is not a legal document. Boundaries may be generalized for this map scale. Private lands within government reservations may not be shown. Obtain permission before entering private lands.