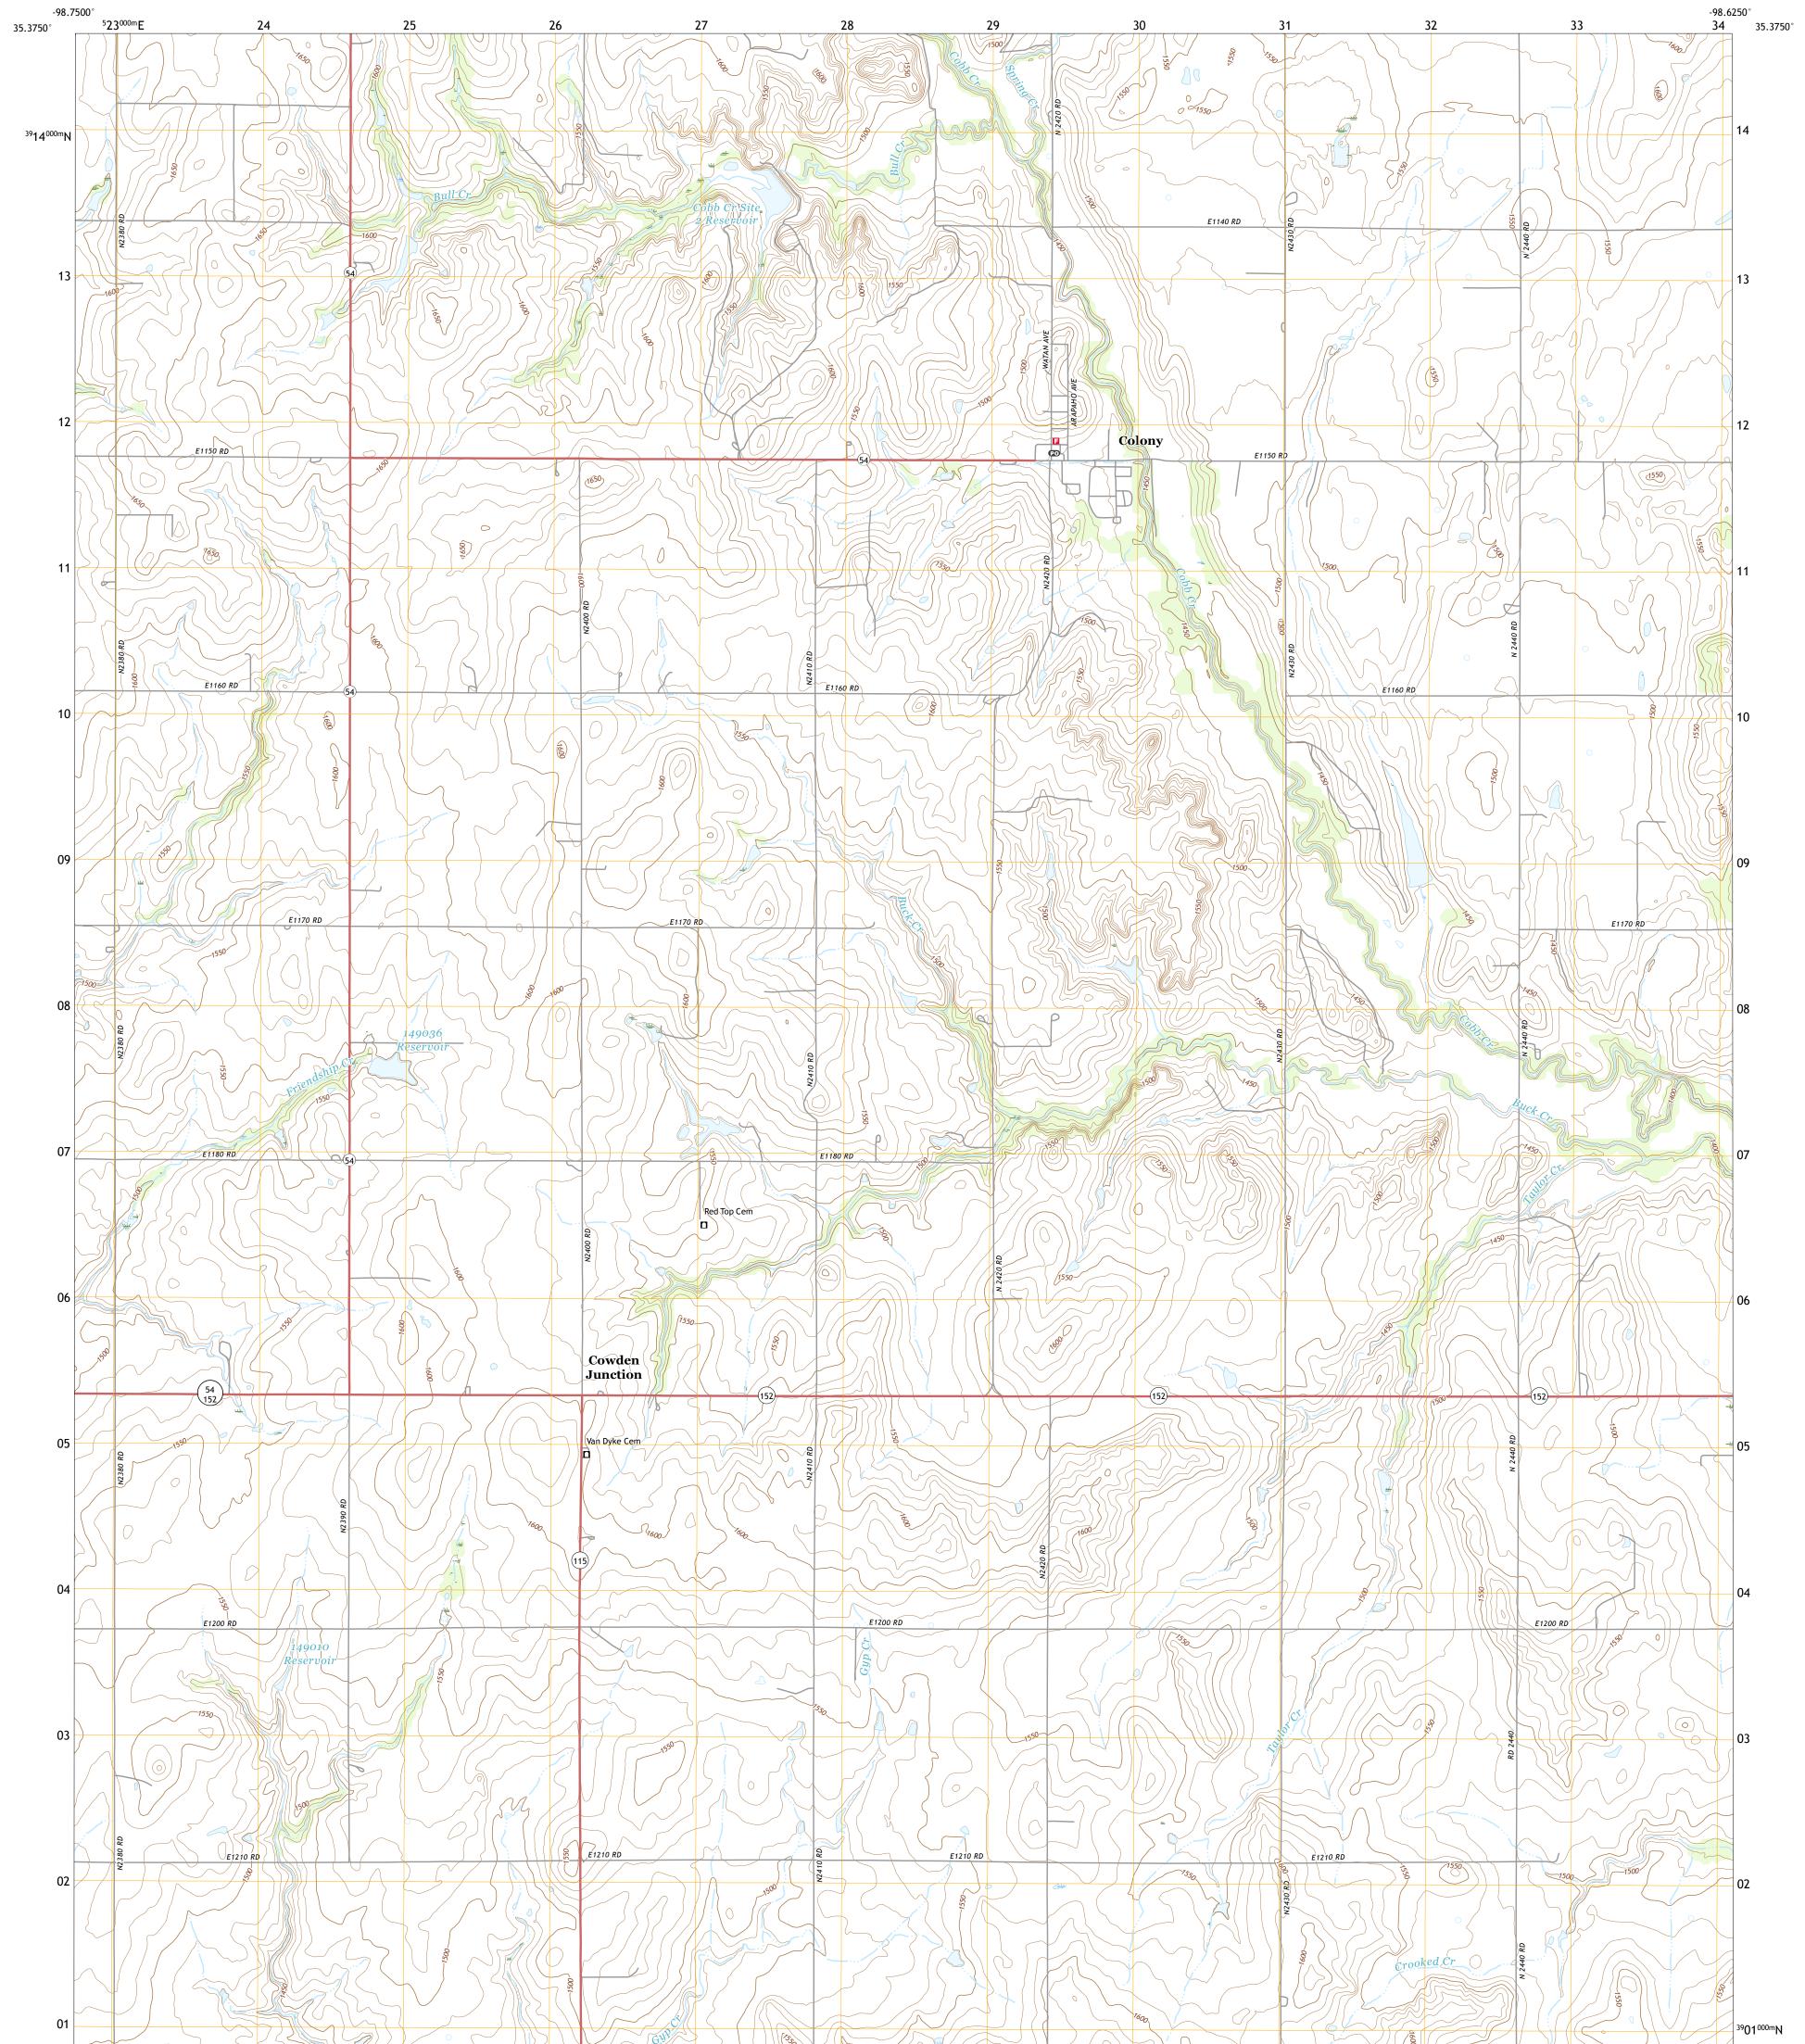

## U.S. DEPARTMENT OF THE INTERIOR U.S. GEOLOGICAL SURVEY

Produced by the United States Geological Survey North American Datum of 1983 (NAD83) World Geodetic System of 1984 (WGS84). Projection and 1 000-meter grid:Universal Transverse Mercator, Zone 14S This map is not a legal document. Boundaries may be generalized for this map scale. Private lands within government reservations may not be shown. Obtain permission before entering private lands.

 Imagery......NAIP, May 2017 - July 2017

 Roads......NAIP, May 2017 - July 2017

 Roads......Naional Bureau, 2015

 Names......GNIS, 1979 - 2018

 Hydrography......Say

 National Hydrography Dataset, 2006 - 2018

 Contours......National Elevation Dataset, 2012

 Boundaries......Multiple sources; see metadata file 2016 - 2017

 Public Land Survey System.......BLM, 2018

 Wetlands.......FWS National Wetlands Inventory 1981 - 2001