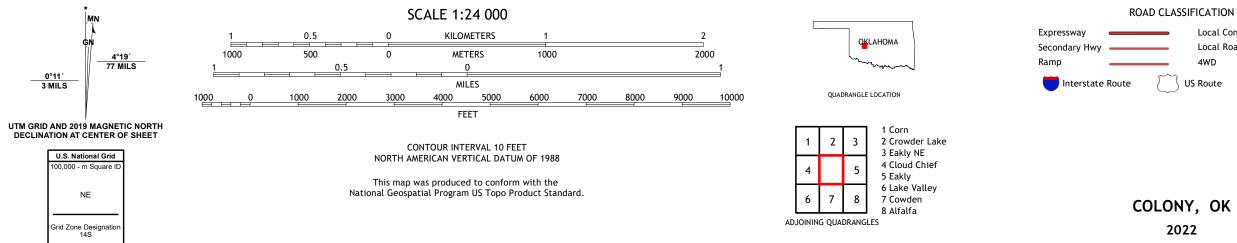

## U.S. DEPARTMENT OF THE INTERIOR U.S. GEOLOGICAL SURVEY

Produced by the United States Geological Survey North American Datum of 1983 (NAD83) World Geodetic System of 1984 (WGS84). Projection and 1 000-meter grid:Universal Transverse Mercator, Zone 14S This map is not a legal document. Boundaries may be generalized for this map scale. Private lands within government reservations may not be shown. Obtain permission before entering private lands.

Imagery......NAIP, May 2017 - July 2017 Roads......U.S. Census Bureau, 2015 Names......GNIS, 1979 - 2021 Hydrography......National Hydrography Dataset, 2006 - 2018 Contours.....National Elevation Dataset, 2012 Boundaries......Multiple sources; see metadata file 2019 - 2021 Public Land Survey System......BLM, 2021 Wetlands......BWS National Wetlands Inventory 1981 - 2001

2022