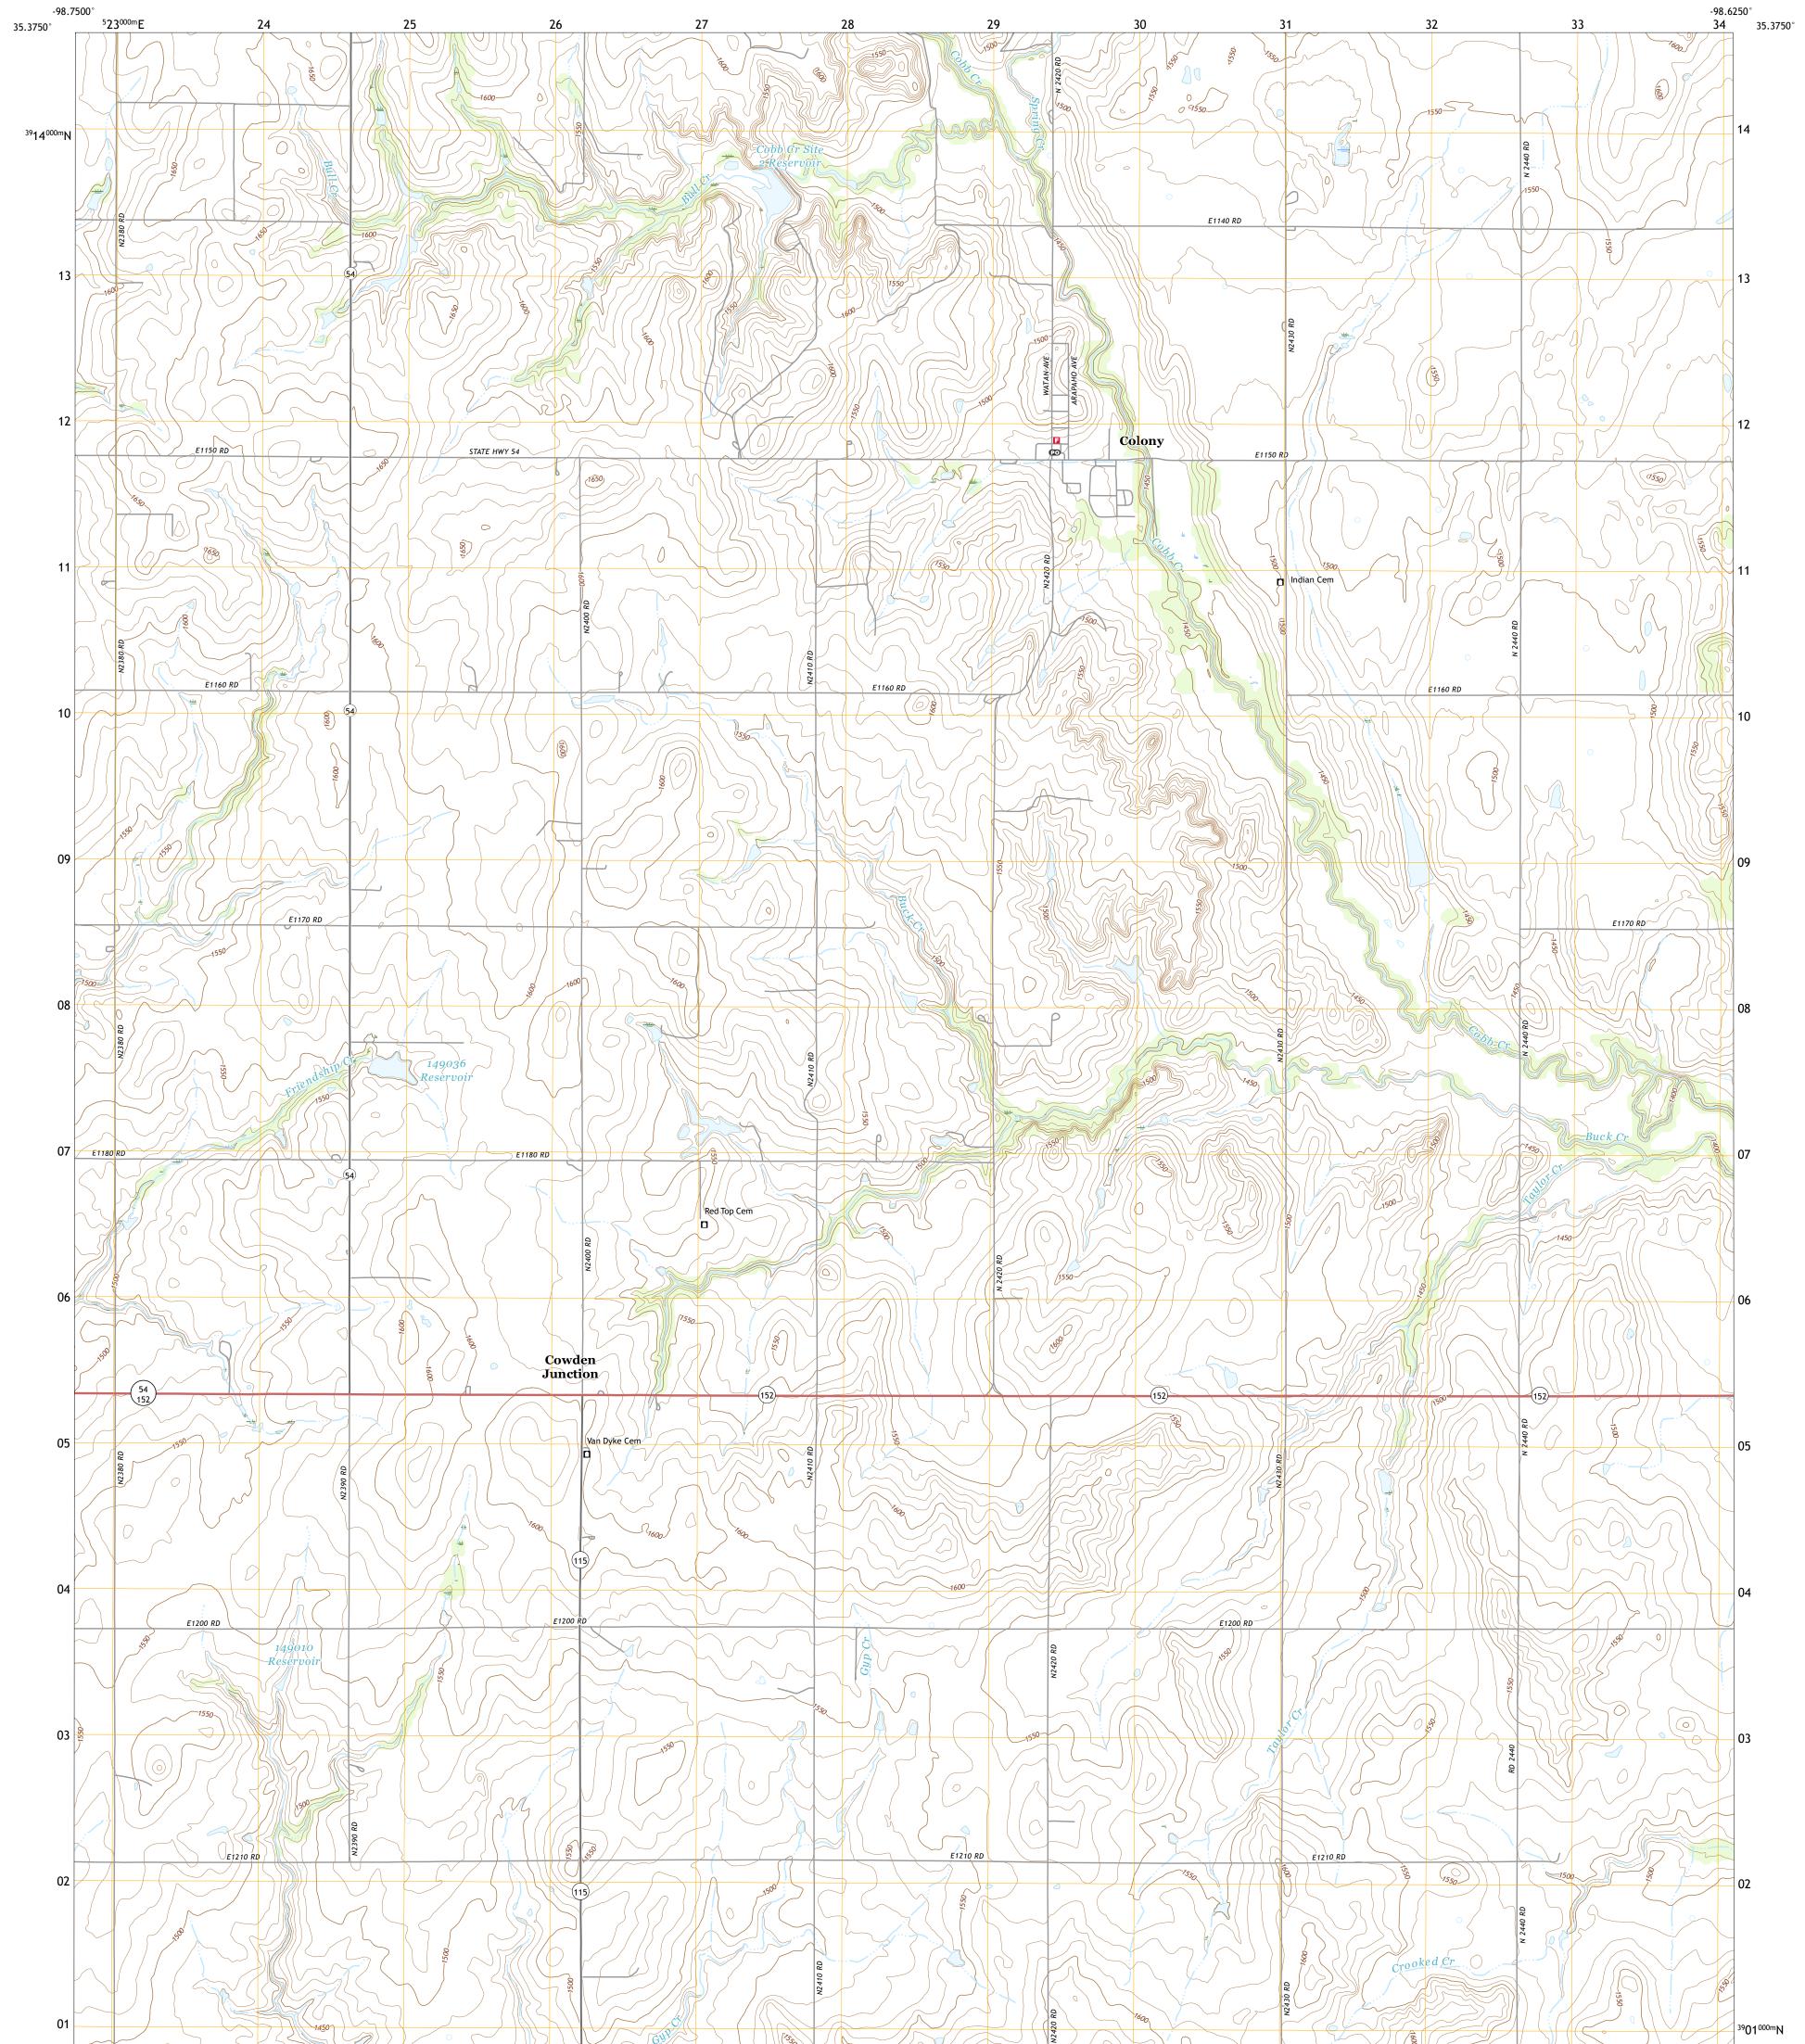

## U.S. DEPARTMENT OF THE INTERIOR U.S. GEOLOGICAL SURVEY

Produced by the United States Geological Survey North American Datum of 1983 (NAD83) World Geodetic System of 1984 (WGS84). Projection and 1 000-meter grid:Universal Transverse Mercator, Zone 14S This map is not a legal document. Boundaries may be generalized for this map scale. Private lands within government reservations may not be shown. Obtain permission before entering private lands.

Imagery......NAIP, May 2017 - July 2017 Roads......U.S. Census Bureau, 2015 Names......GNIS, 1979 - 2021 Hydrography......National Hydrography Dataset, 2006 - 2018 Contours.....National Elevation Dataset, 2012 Boundaries......Multiple sources; see metadata file 2019 - 2021 Public Land Survey System......BLM, 2021 Wetlands......BWS National Wetlands Inventory 1981 - 2001