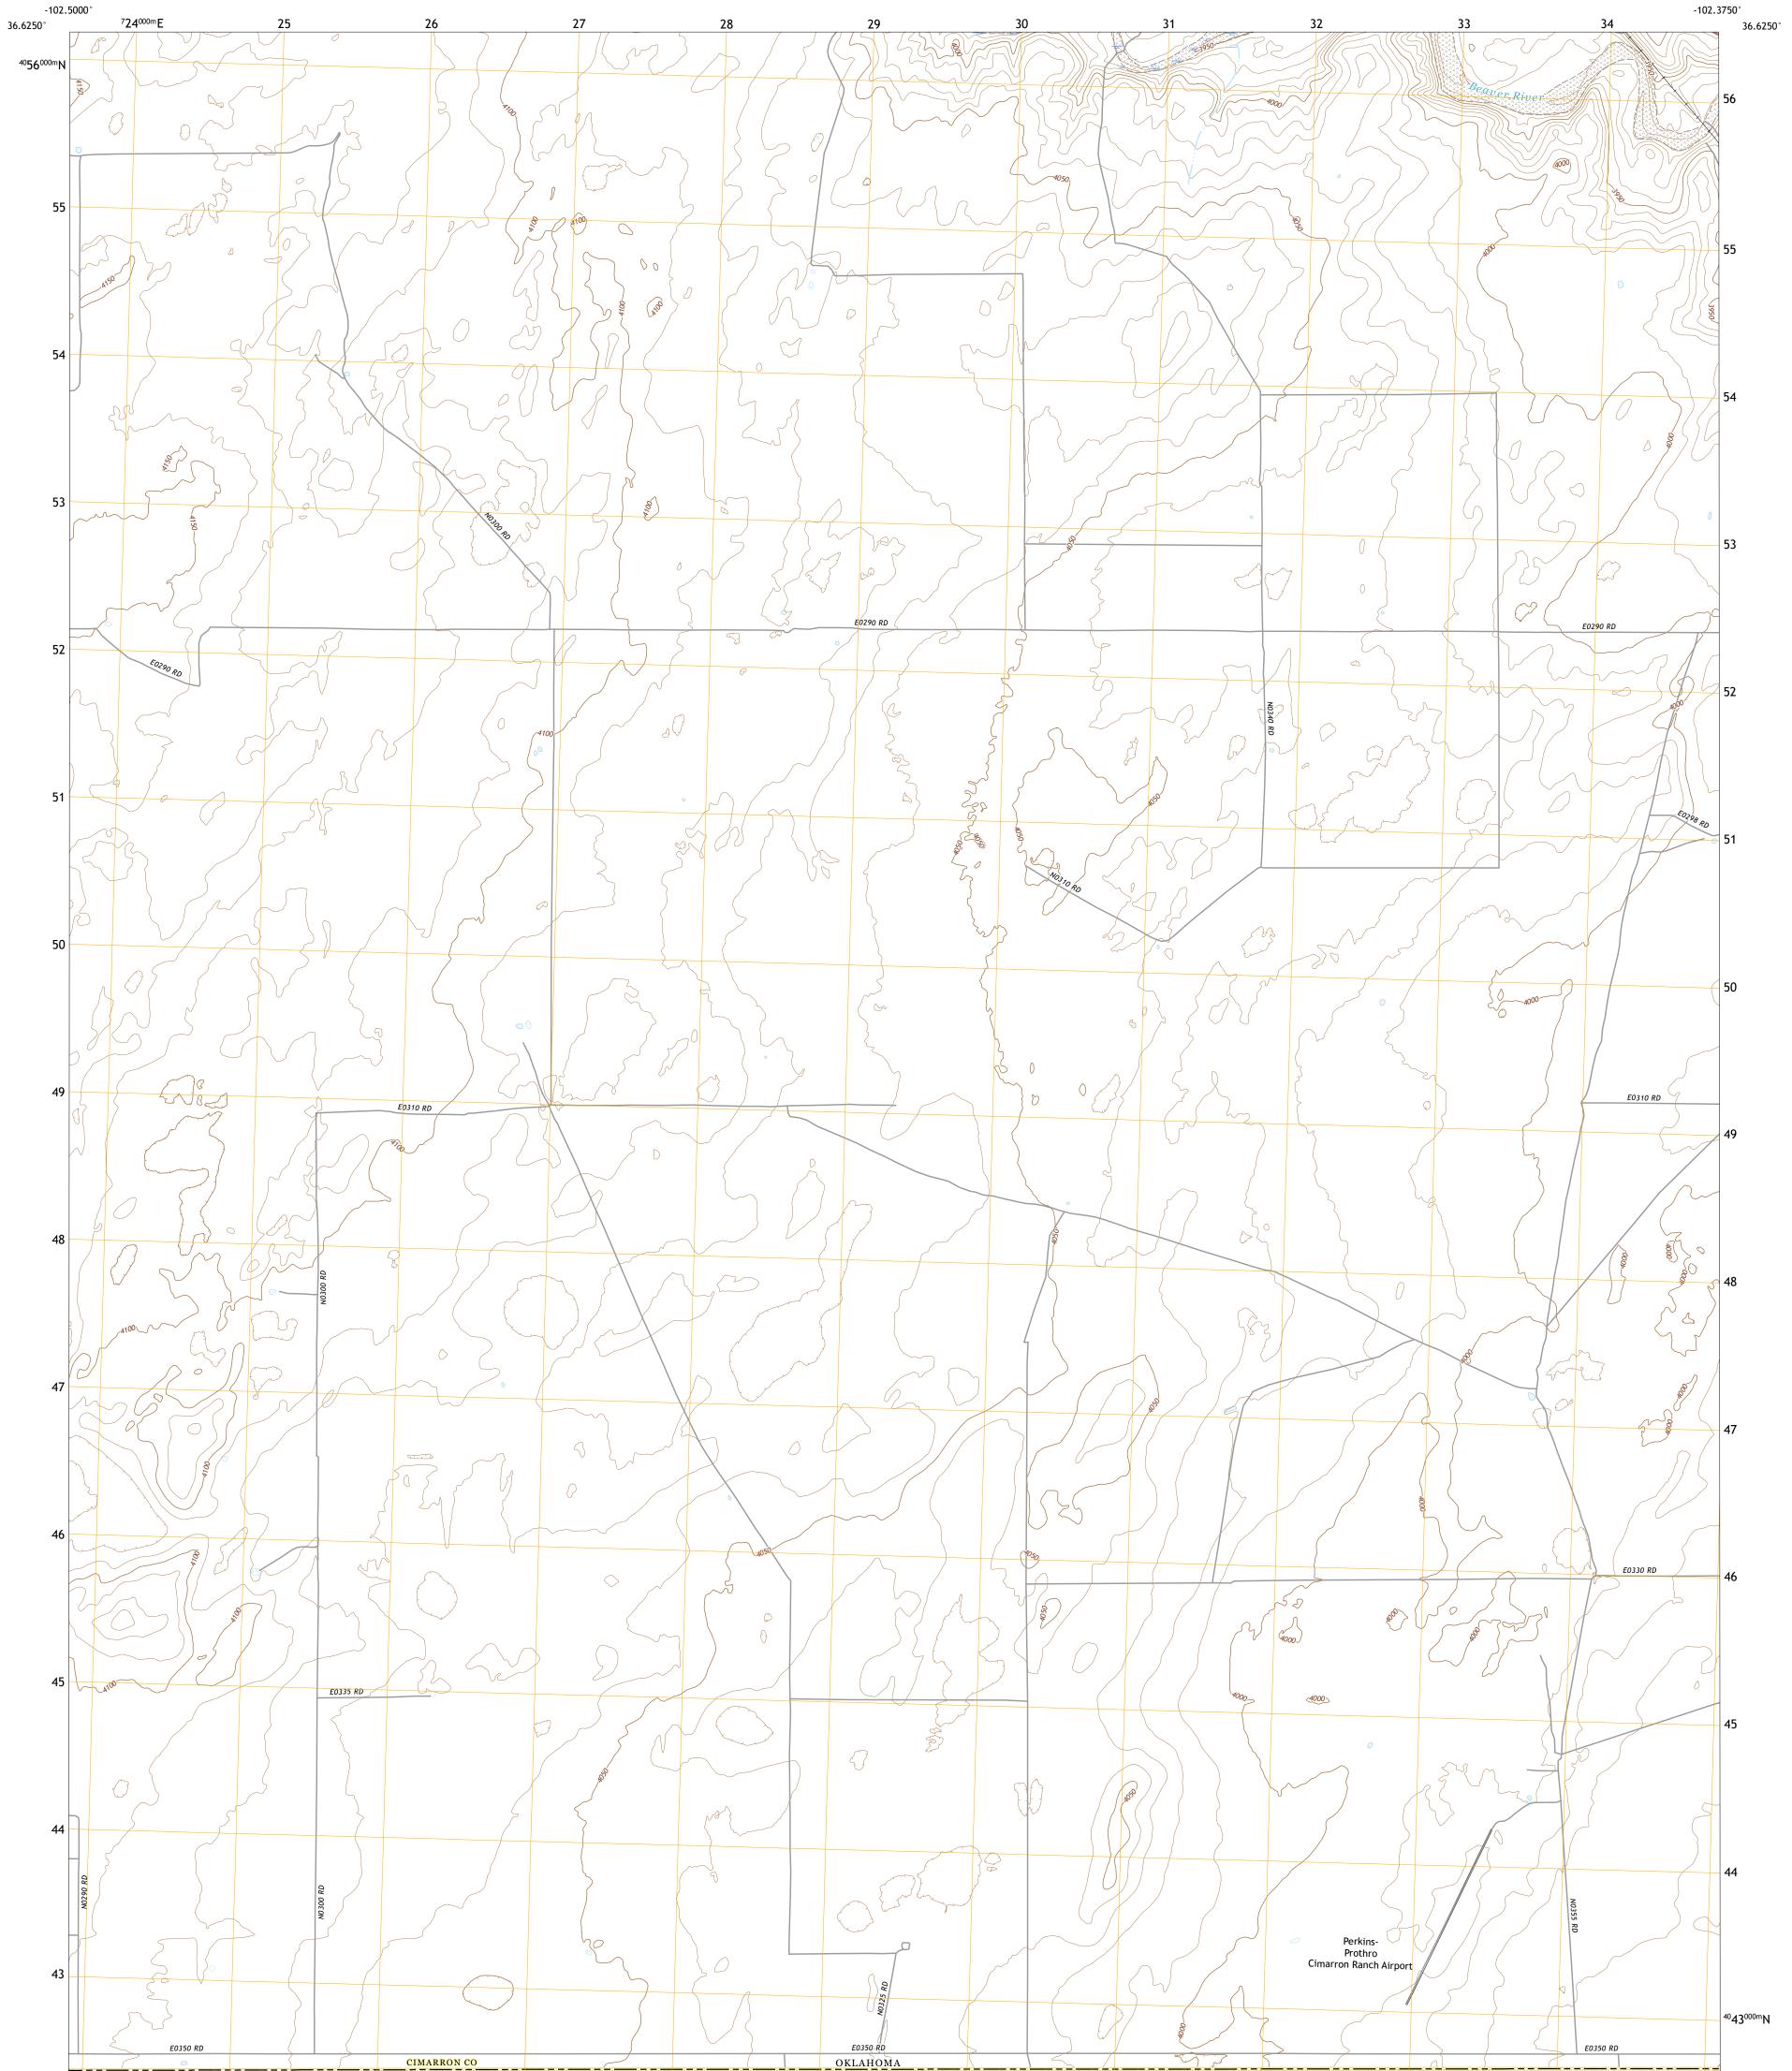

CONRAD SW QUADRANGLE OKLAHOMA - TEXAS 7.5-MINUTE SERIES

Produced by the United States Geological Survey North American Datum of 1983 (NAD83) World Geodetic System of 1984 (WGS84). Projection and 1 000-meter grid:Universal Transverse Mercator, Zone 13S This map is not a legal document. Boundaries may be generalized for this map scale. Private lands within government reservations may not be shown. Obtain permission before entering private lands.

Imagery......NAIP, September 2016 - July 2017 Roads......GNIS, 1999 - 2009 Hydrography......GNIS, 1999 - 2009 Hydrography......National Hydrography Dataset, 2004 - 2019 Contours.....National Elevation Dataset, 2021 Boundaries.....Multiple sources; see metadata file 2019 - 2021 Public Land Survey System......BLM, 2021 Wetlands......BLM, 2005