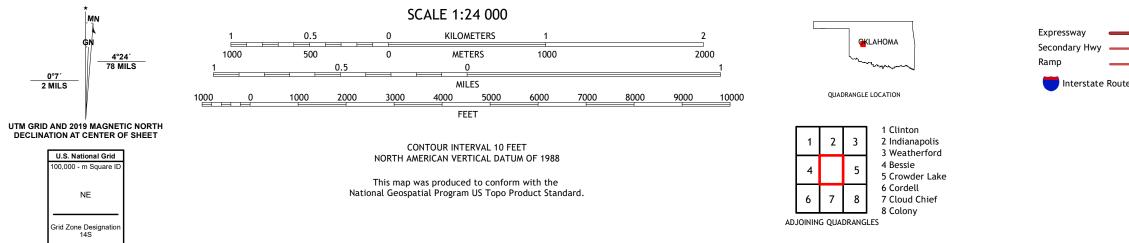

## U.S. DEPARTMENT OF THE INTERIOR U.S. GEOLOGICAL SURVEY

CORN QUADRANGLE OKLAHOMA 7.5-MINUTE SERIES

Produced by the United States Geological Survey North American Datum of 1983 (NAD83) World Geodetic System of 1984 (WGS84). Projection and 1 000-meter grid:Universal Transverse Mercator, Zone 14S This map is not a legal document. Boundaries may be generalized for this map scale. Private lands within government reservations may not be shown. Obtain permission before entering private lands.

Imagery......NAIP, May 2017 - July 2017 Roads......ONAIP, May 2017 - July 2017 Roads......ONIS, 1997 - 2021 Hydrography......GNIS, 1997 - 2021 Hydrography.......Autional Hydrography Dataset, 2006 - 2018 Contours.....National Elevation Dataset, 2012 Boundaries......Multiple sources; see metadata file 2019 - 2021 Public Land Survey System......BLM, 2021 Wetlands......BLM, 2029