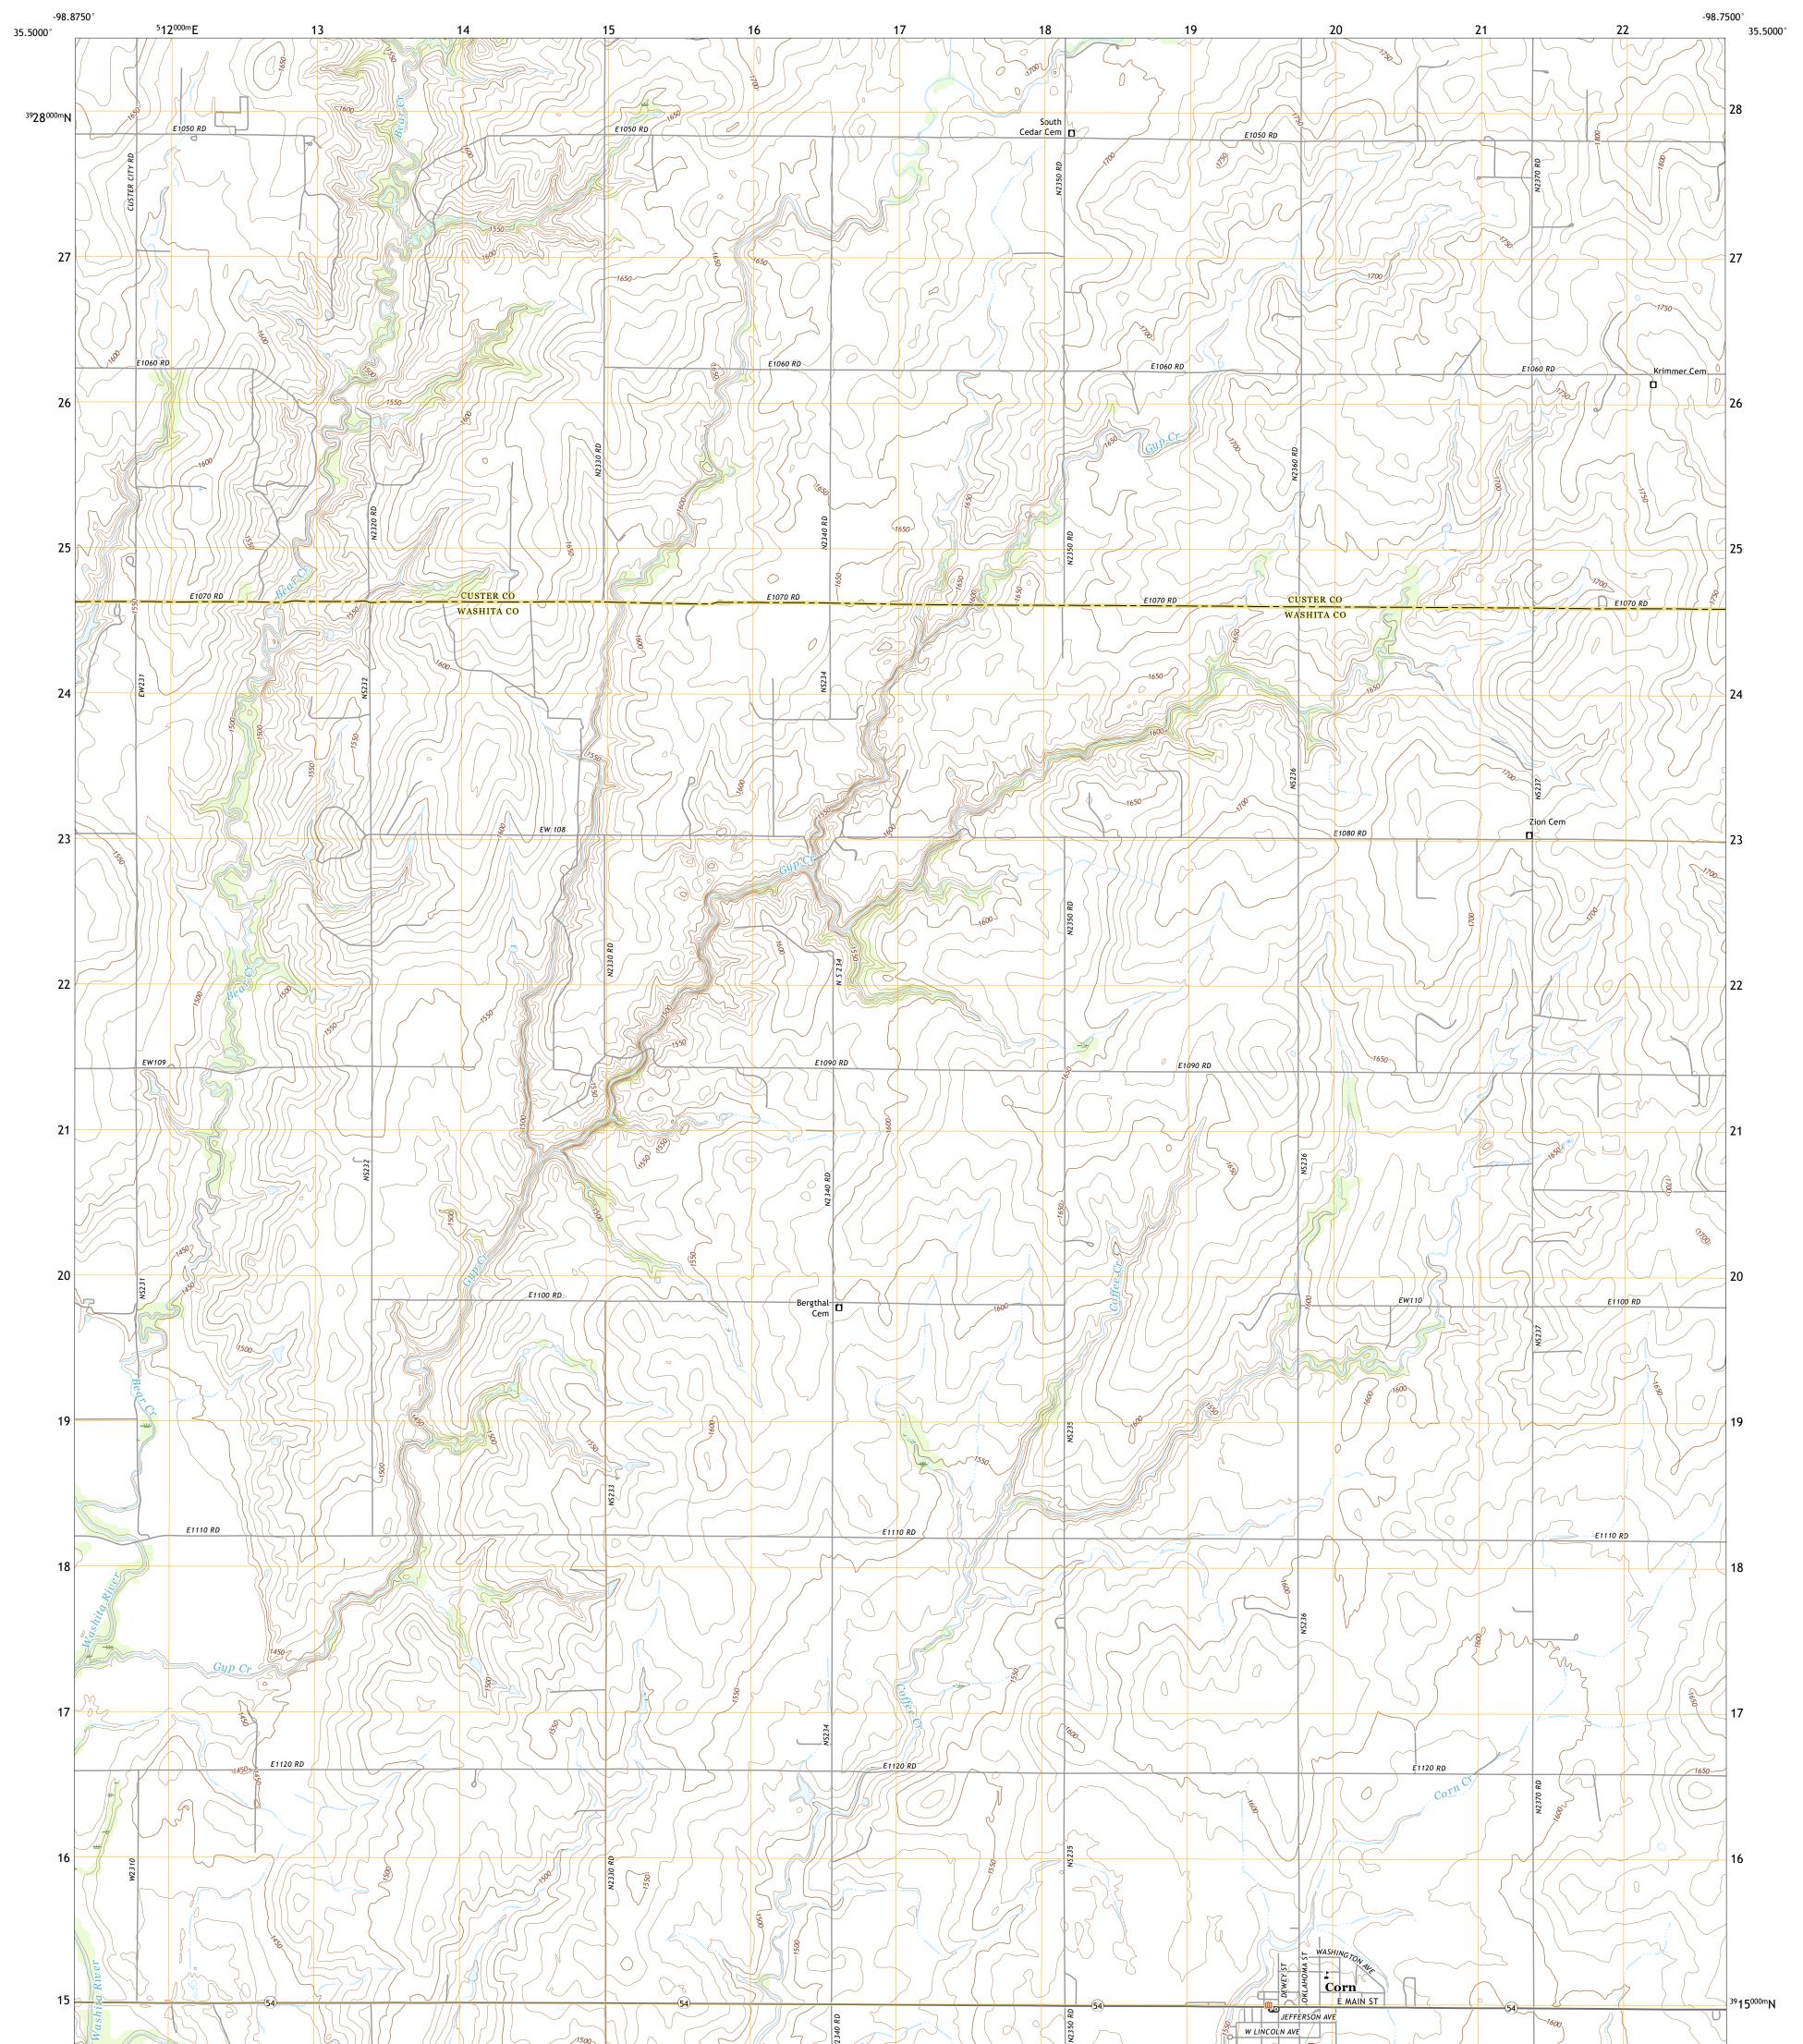

## U.S. DEPARTMENT OF THE INTERIOR U.S. GEOLOGICAL SURVEY

CORN QUADRANGLE OKLAHOMA 7.5-MINUTE SERIES

Produced by the United States Geological Survey North American Datum of 1983 (NAD83) World Geodetic System of 1984 (WGS84). Projection and 1 000-meter grid:Universal Transverse Mercator, Zone 14S This map is not a legal document. Boundaries may be generalized for this map scale. Private lands within government reservations may not be shown. Obtain permission before entering private lands.

Imagery......NAIP, May 2017 - July 2017 Roads......ONAIP, May 2017 - July 2017 Roads......ONIS, 1997 - 2021 Hydrography......GNIS, 1997 - 2021 Hydrography.......Autional Hydrography Dataset, 2006 - 2018 Contours.....National Elevation Dataset, 2012 Boundaries......Multiple sources; see metadata file 2019 - 2021 Public Land Survey System......BLM, 2021 Wetlands......BLM, 2029

CORN, OK

2022