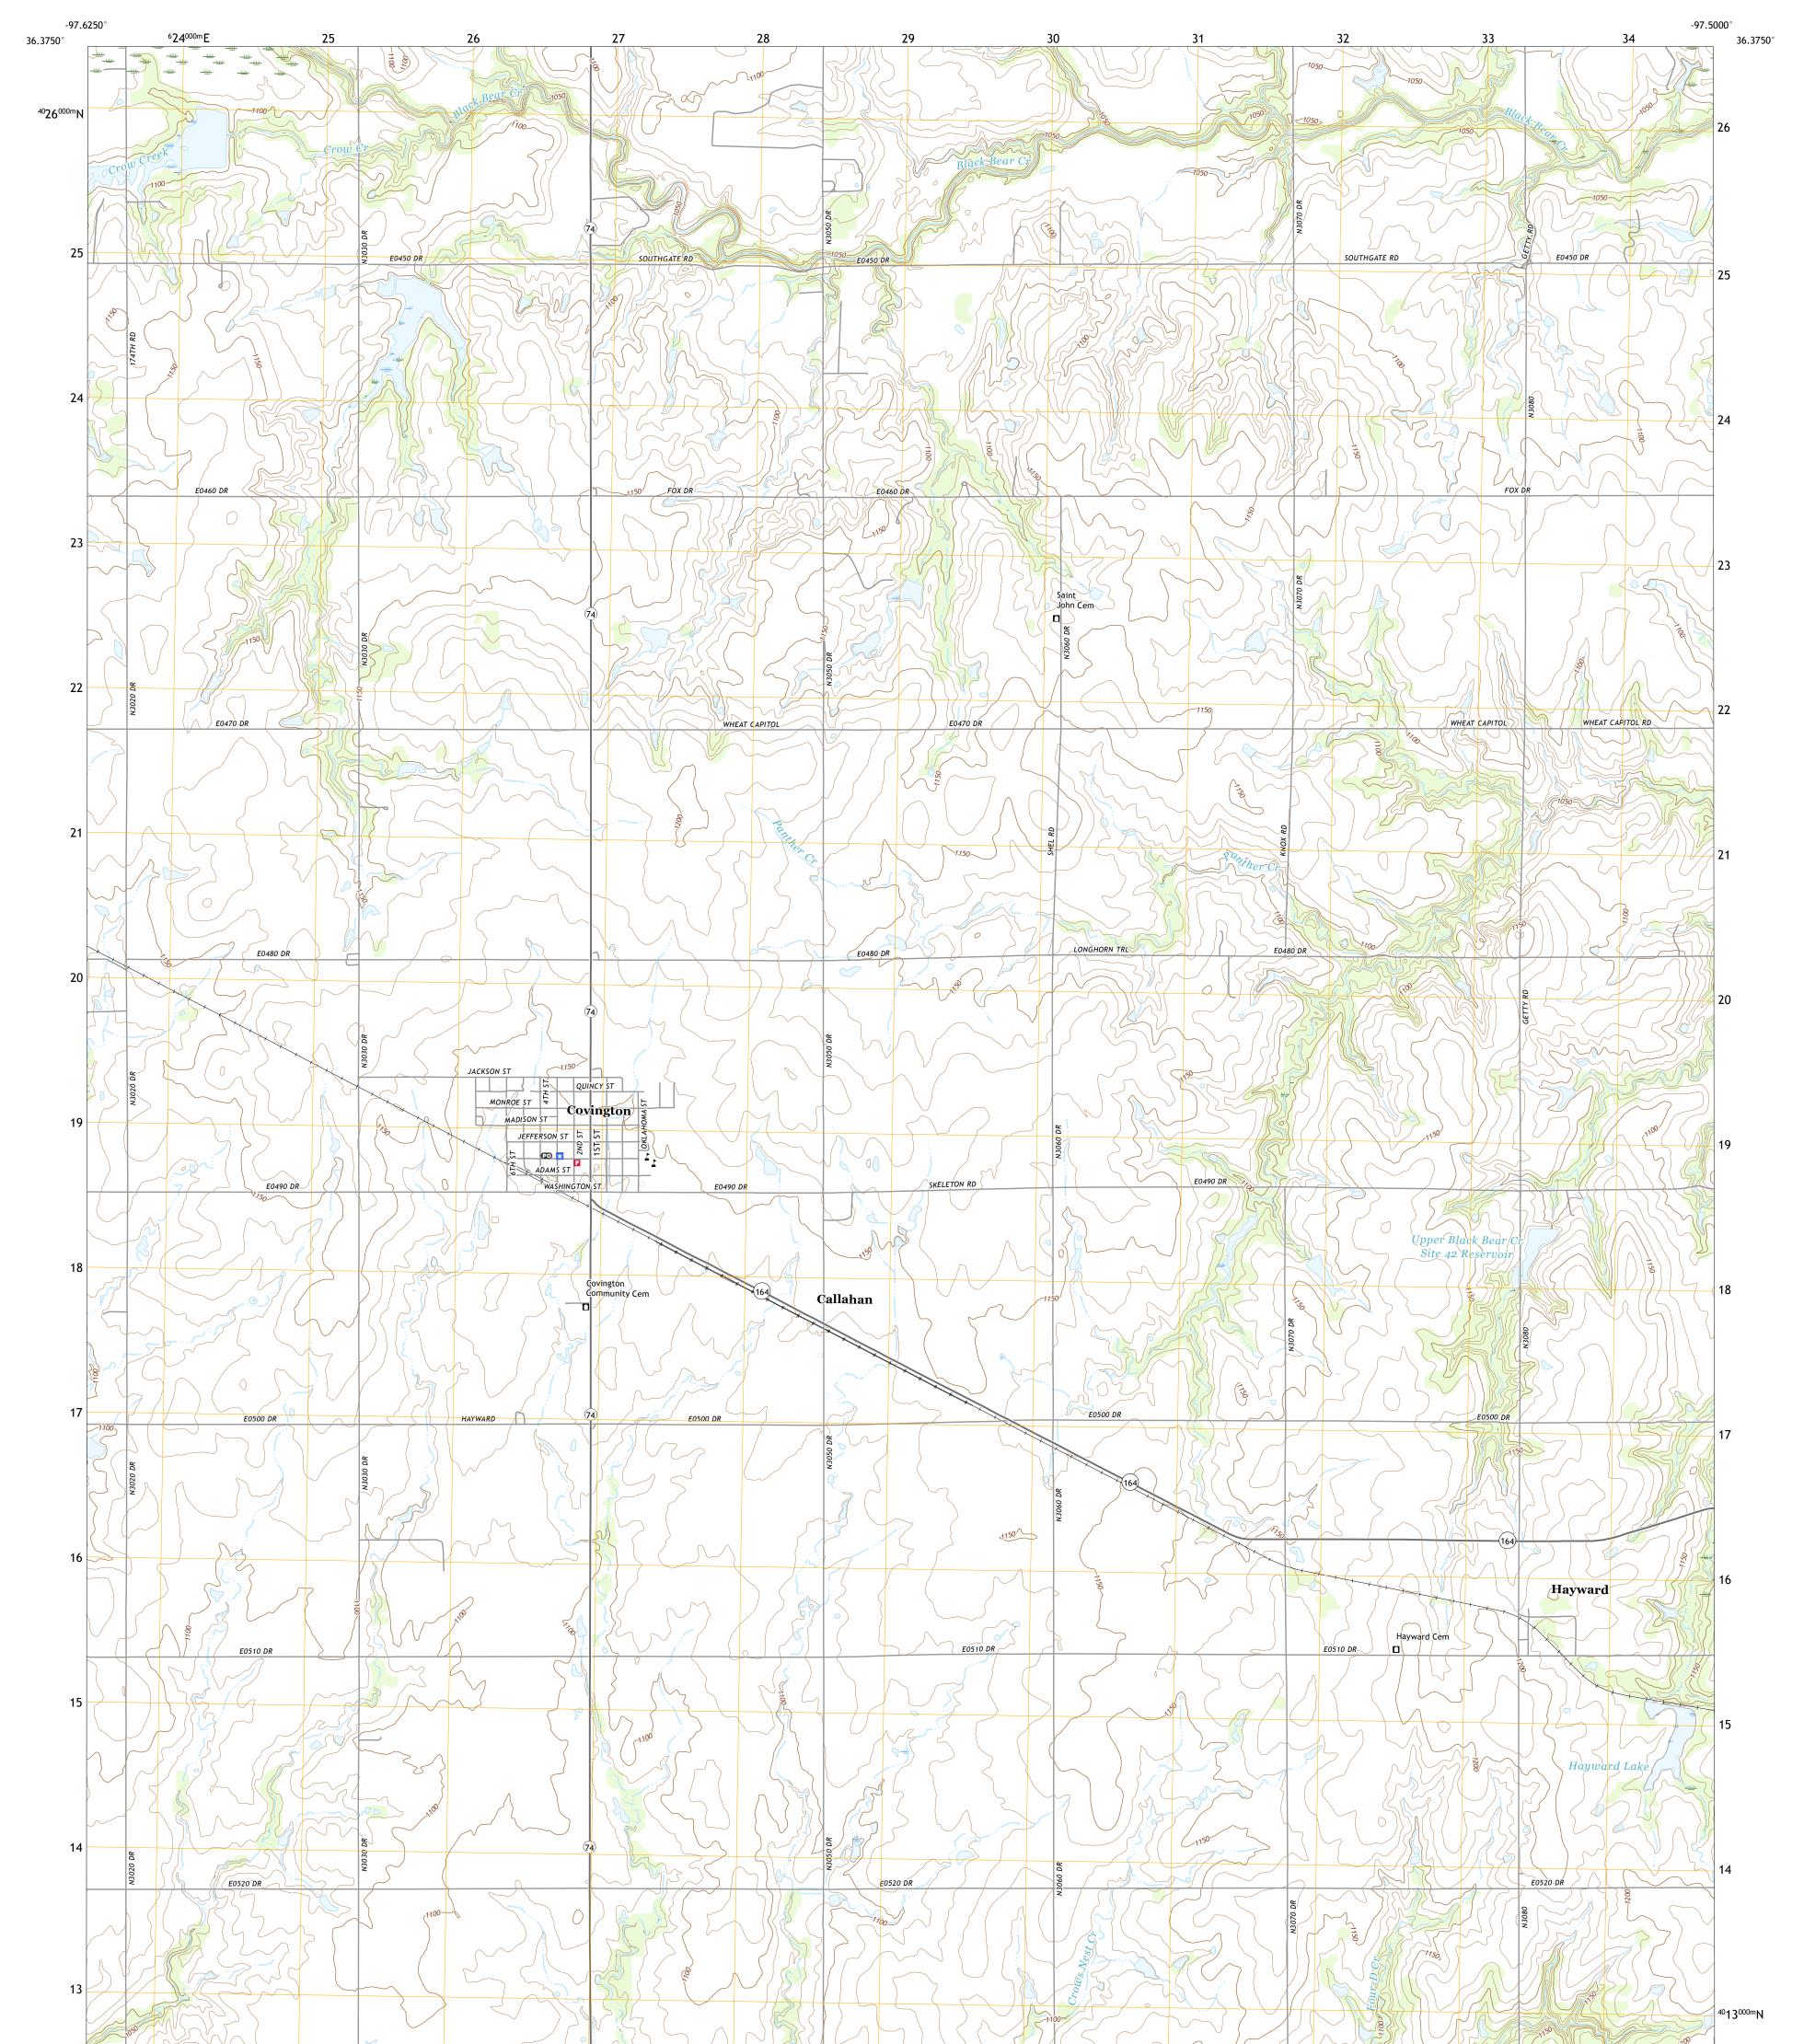

## U.S. DEPARTMENT OF THE INTERIOR U.S. GEOLOGICAL SURVEY

Produced by the United States Geological Survey North American Datum of 1983 (NAD83) World Geodetic System of 1984 (WGS84). Projection and 1 000-meter grid:Universal Transverse Mercator, Zone 14S This map is not a legal document. Boundaries may be generalized for this map scale. Private lands within government reservations may not be shown. Obtain permission before entering private lands.

......NAIP, May 2017 - July 2017 U.S. Census Bureau, 2015 - 2018 .....GNIS, 1979 - 2018 Imagery... Roads..... Names..... GNIS, 1979 - 2018 Hydrography......National Hydrography Dataset, 2002 - 2018 Contours......Multiple sources; see metadata file 2016 - 2017 Public Land Survey System......BLM, 2018 Wetlands......BLM, 2018

## NSN. 7643016388359 NGA REF NO. US GS X 24 K 10400

State Route