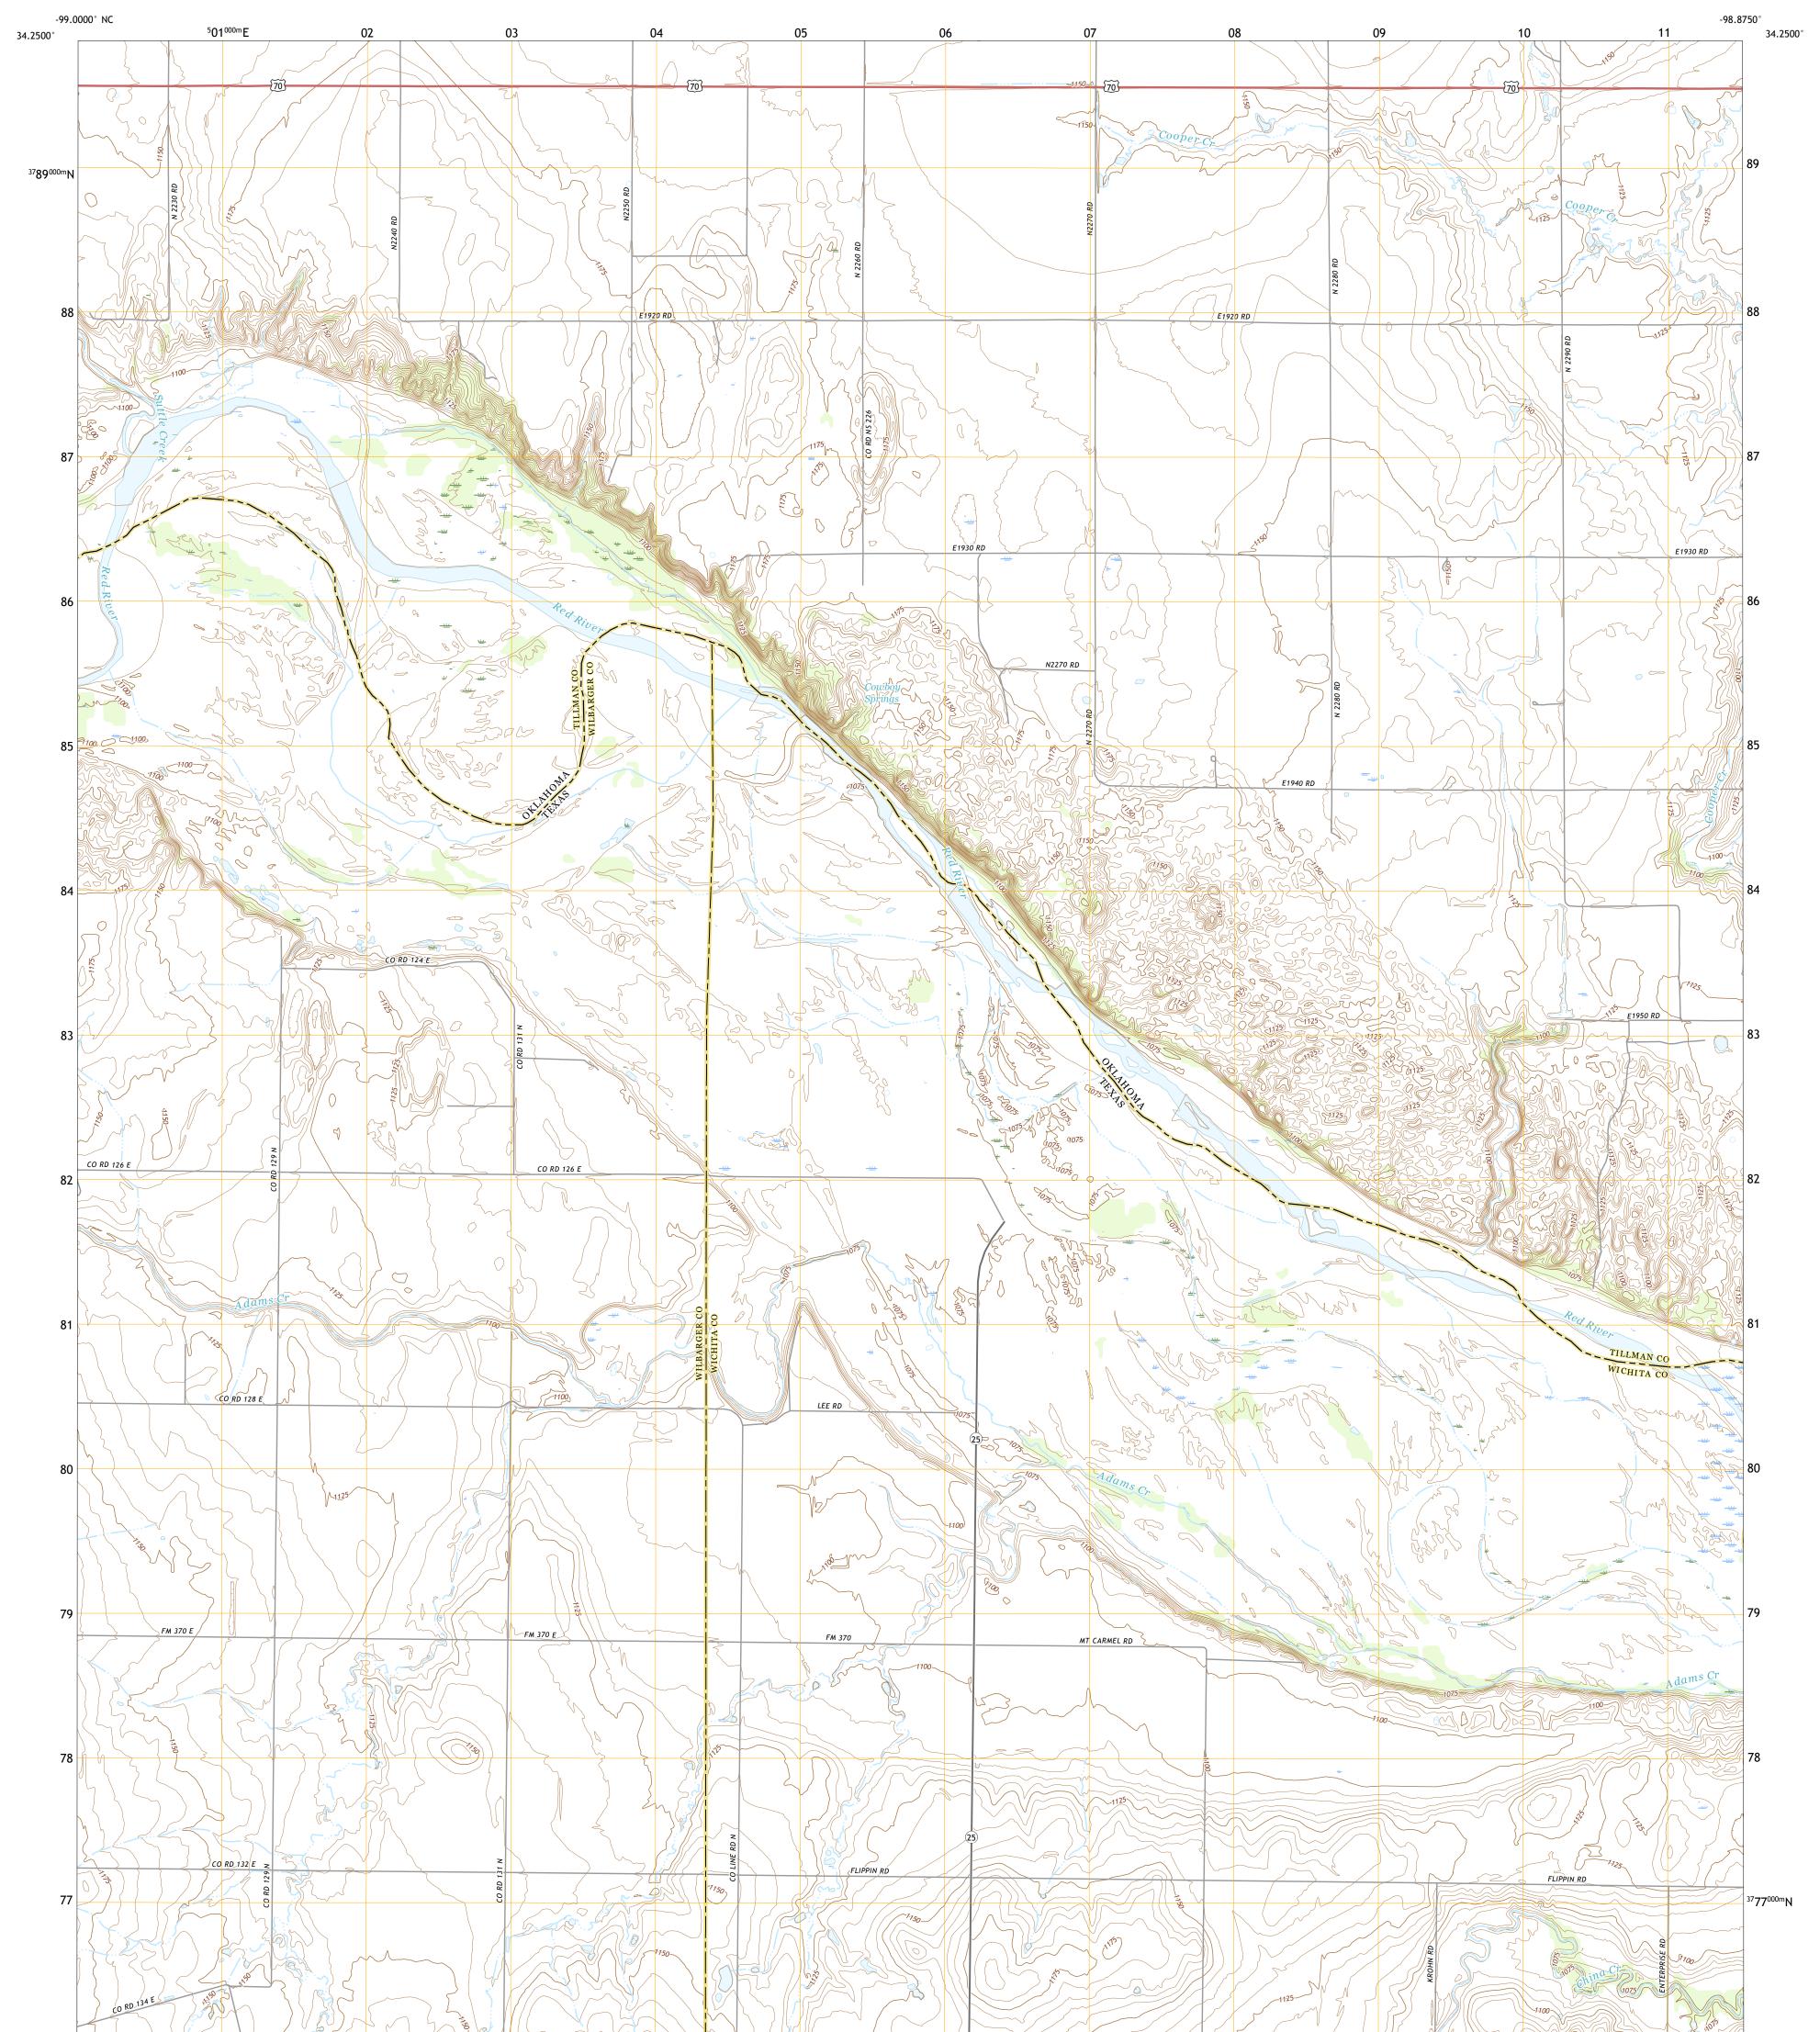

## U.S. DEPARTMENT OF THE INTERIOR U.S. GEOLOGICAL SURVEY

COWBOY SPRINGS QUADRANGLE OKLAHOMA - TEXAS 7.5-MINUTE SERIES

Produced by the United States Geological Survey North American Datum of 1983 (NAD83) World Geodetic System of 1984 (WGS84). Projection and 1 000-meter grid:Universal Transverse Mercator, Zone 14S This map is not a legal document. Boundaries may be generalized for this map scale. Private lands within government reservations may not be shown. Obtain permission before entering private lands.

Imagery......NAIP, September 2016 - July 2017 Roads......GNIS, 1979 - 2009 Hydrography......GNIS, 1979 - 2009 Hydrography......National Hydrography Dataset, 2005 - 2018 Contours.....National Elevation Dataset, 2019 Boundaries.....Multiple sources; see metadata file 2019 - 2021 Public Land Survey System......BLM, 2021 Wetlands......BLM, 2021