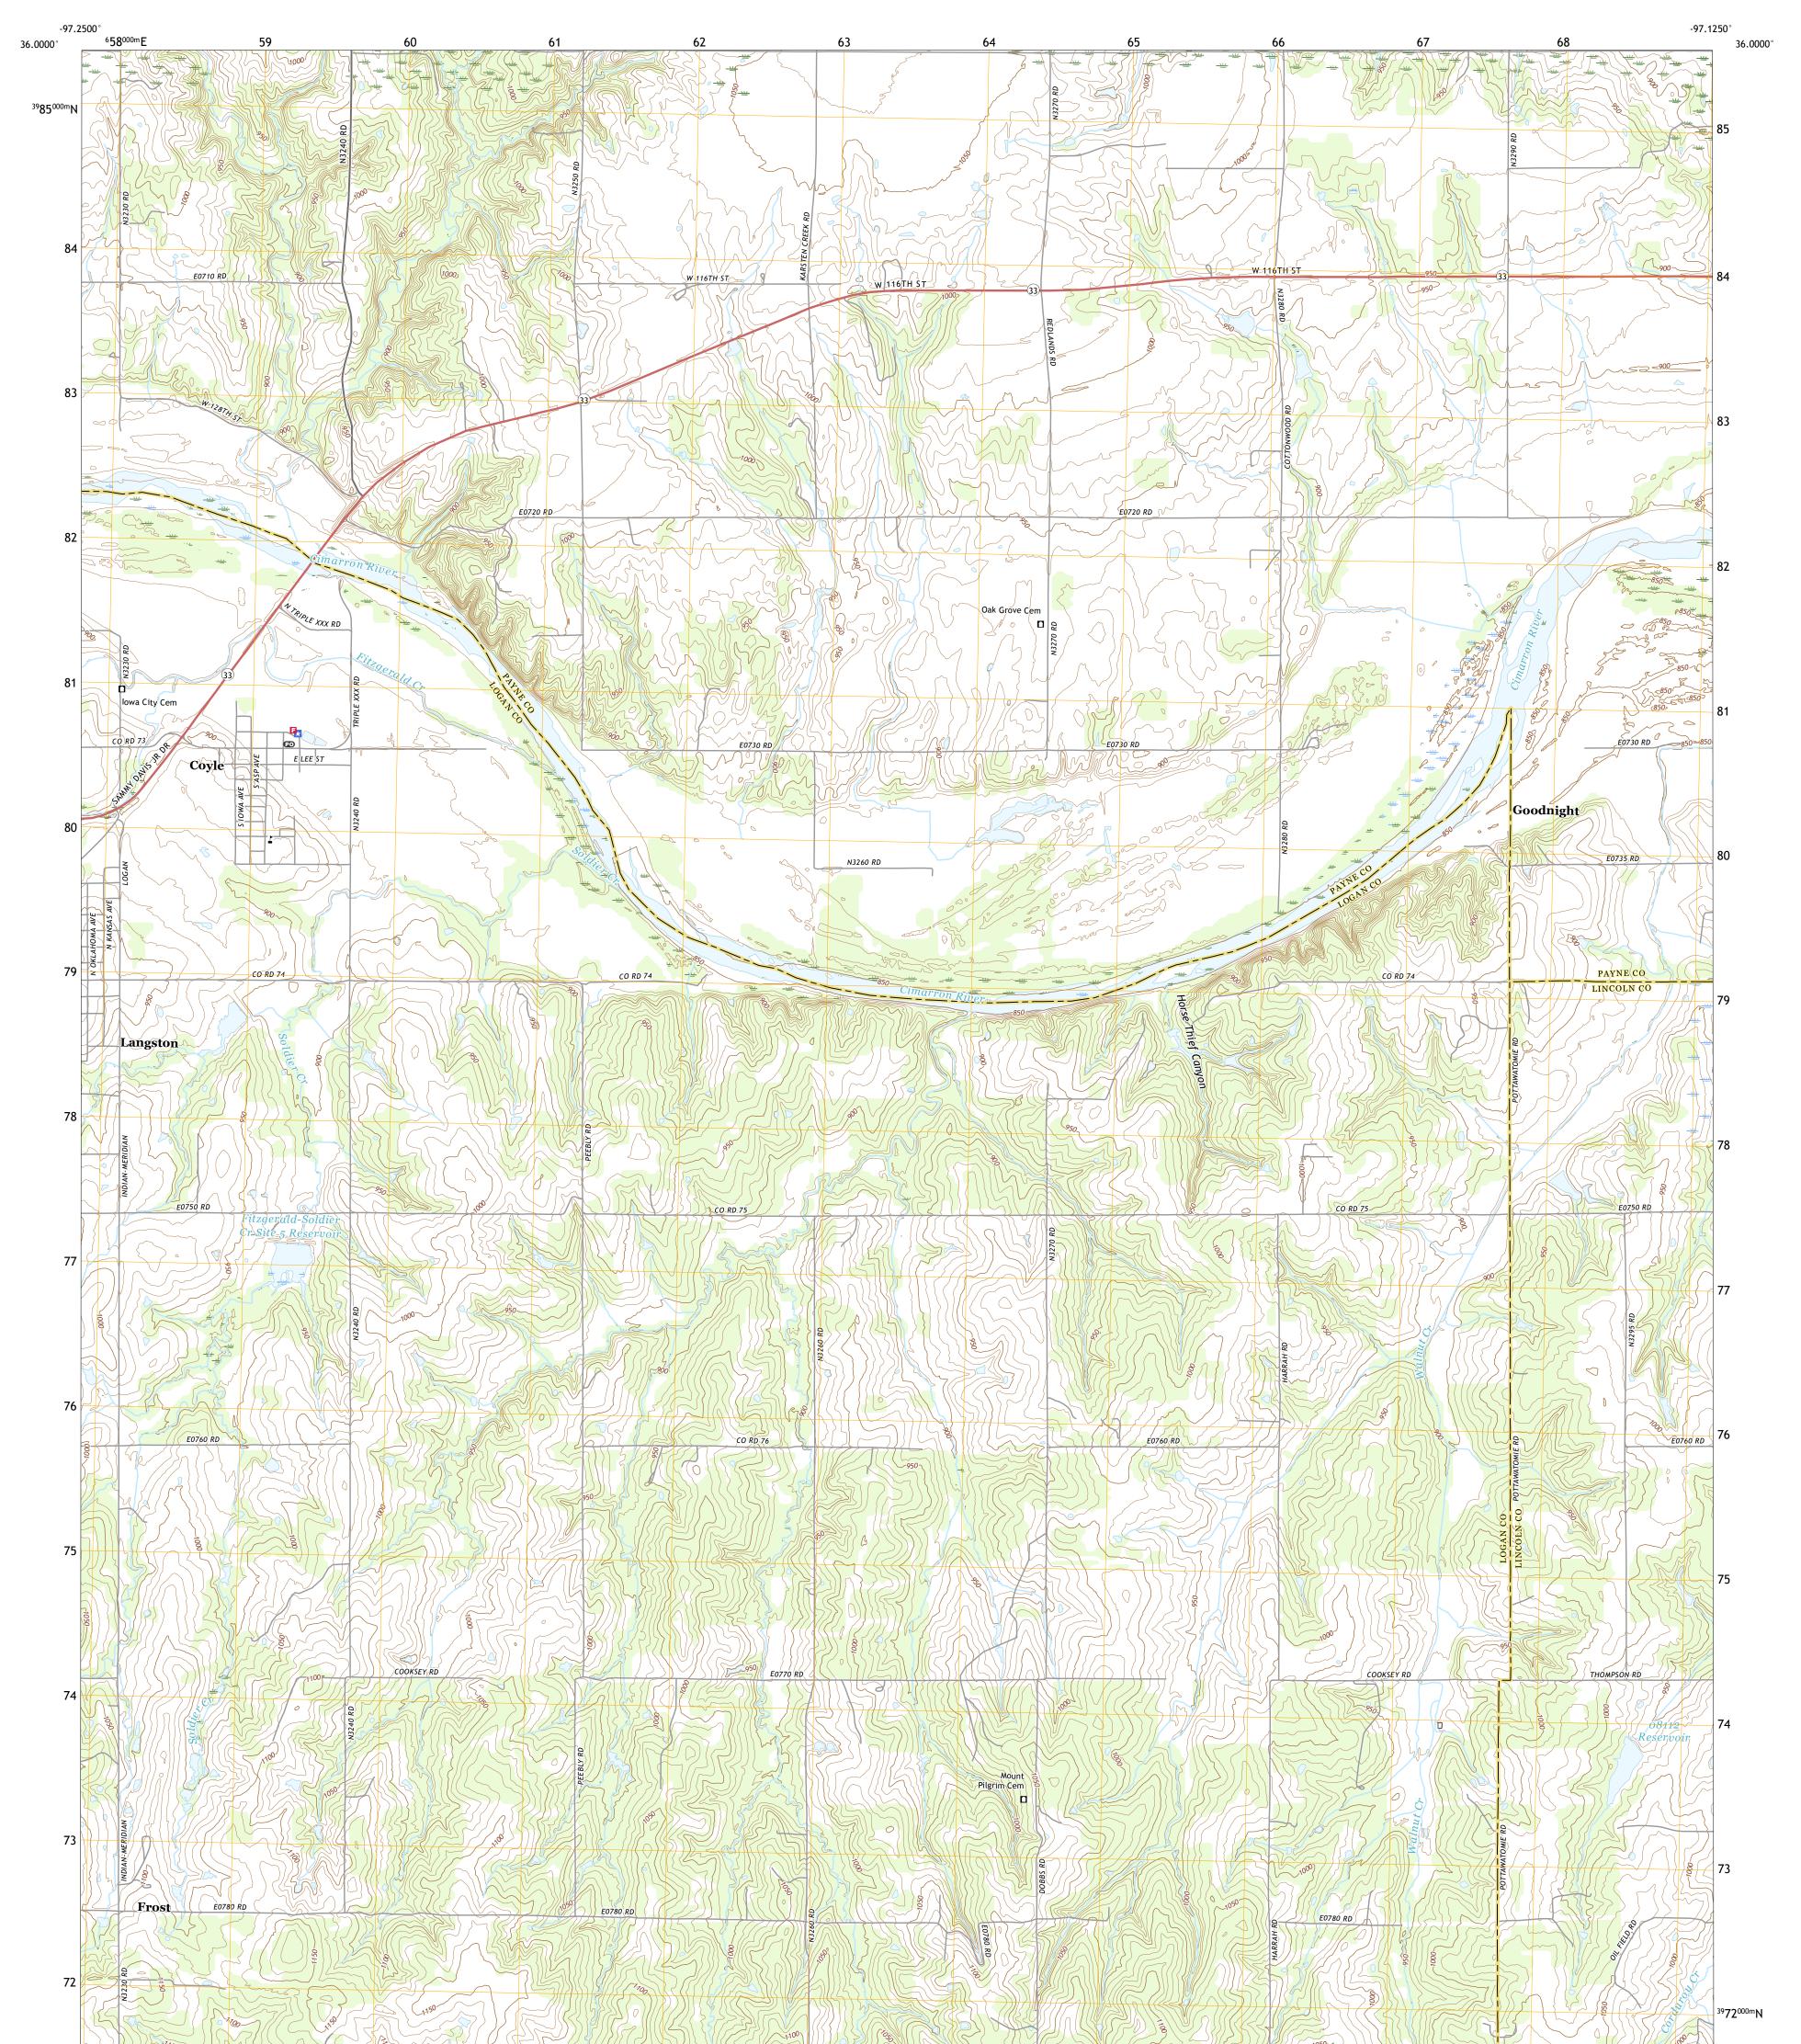

## U.S. DEPARTMENT OF THE INTERIOR U.S. GEOLOGICAL SURVEY

COYLE QUADRANGLE OKLAHOMA 7.5-MINUTE SERIES

Produced by the United States Geological Survey North American Datum of 1983 (NAD83) World Geodetic System of 1984 (WGS84). Projection and 1 000-meter grid:Universal Transverse Mercator, Zone 14S This map is not a legal document. Boundaries may be generalized for this map scale. Private lands within government reservations may not be shown. Obtain permission before entering private lands.

Imagery......NAIP, May 2017 - July 2017 Roads......GNIS, 1979 - 2021 Hydrography......GNIS, 1979 - 2021 Hydrography......National Hydrography Dataset, 2004 - 2018 Contours.....National Elevation Dataset, 2017 Boundaries......Multiple sources; see metadata file 2019 - 2021 Public Land Survey System......BLM, 2021 Wetlands......BLM, 2021