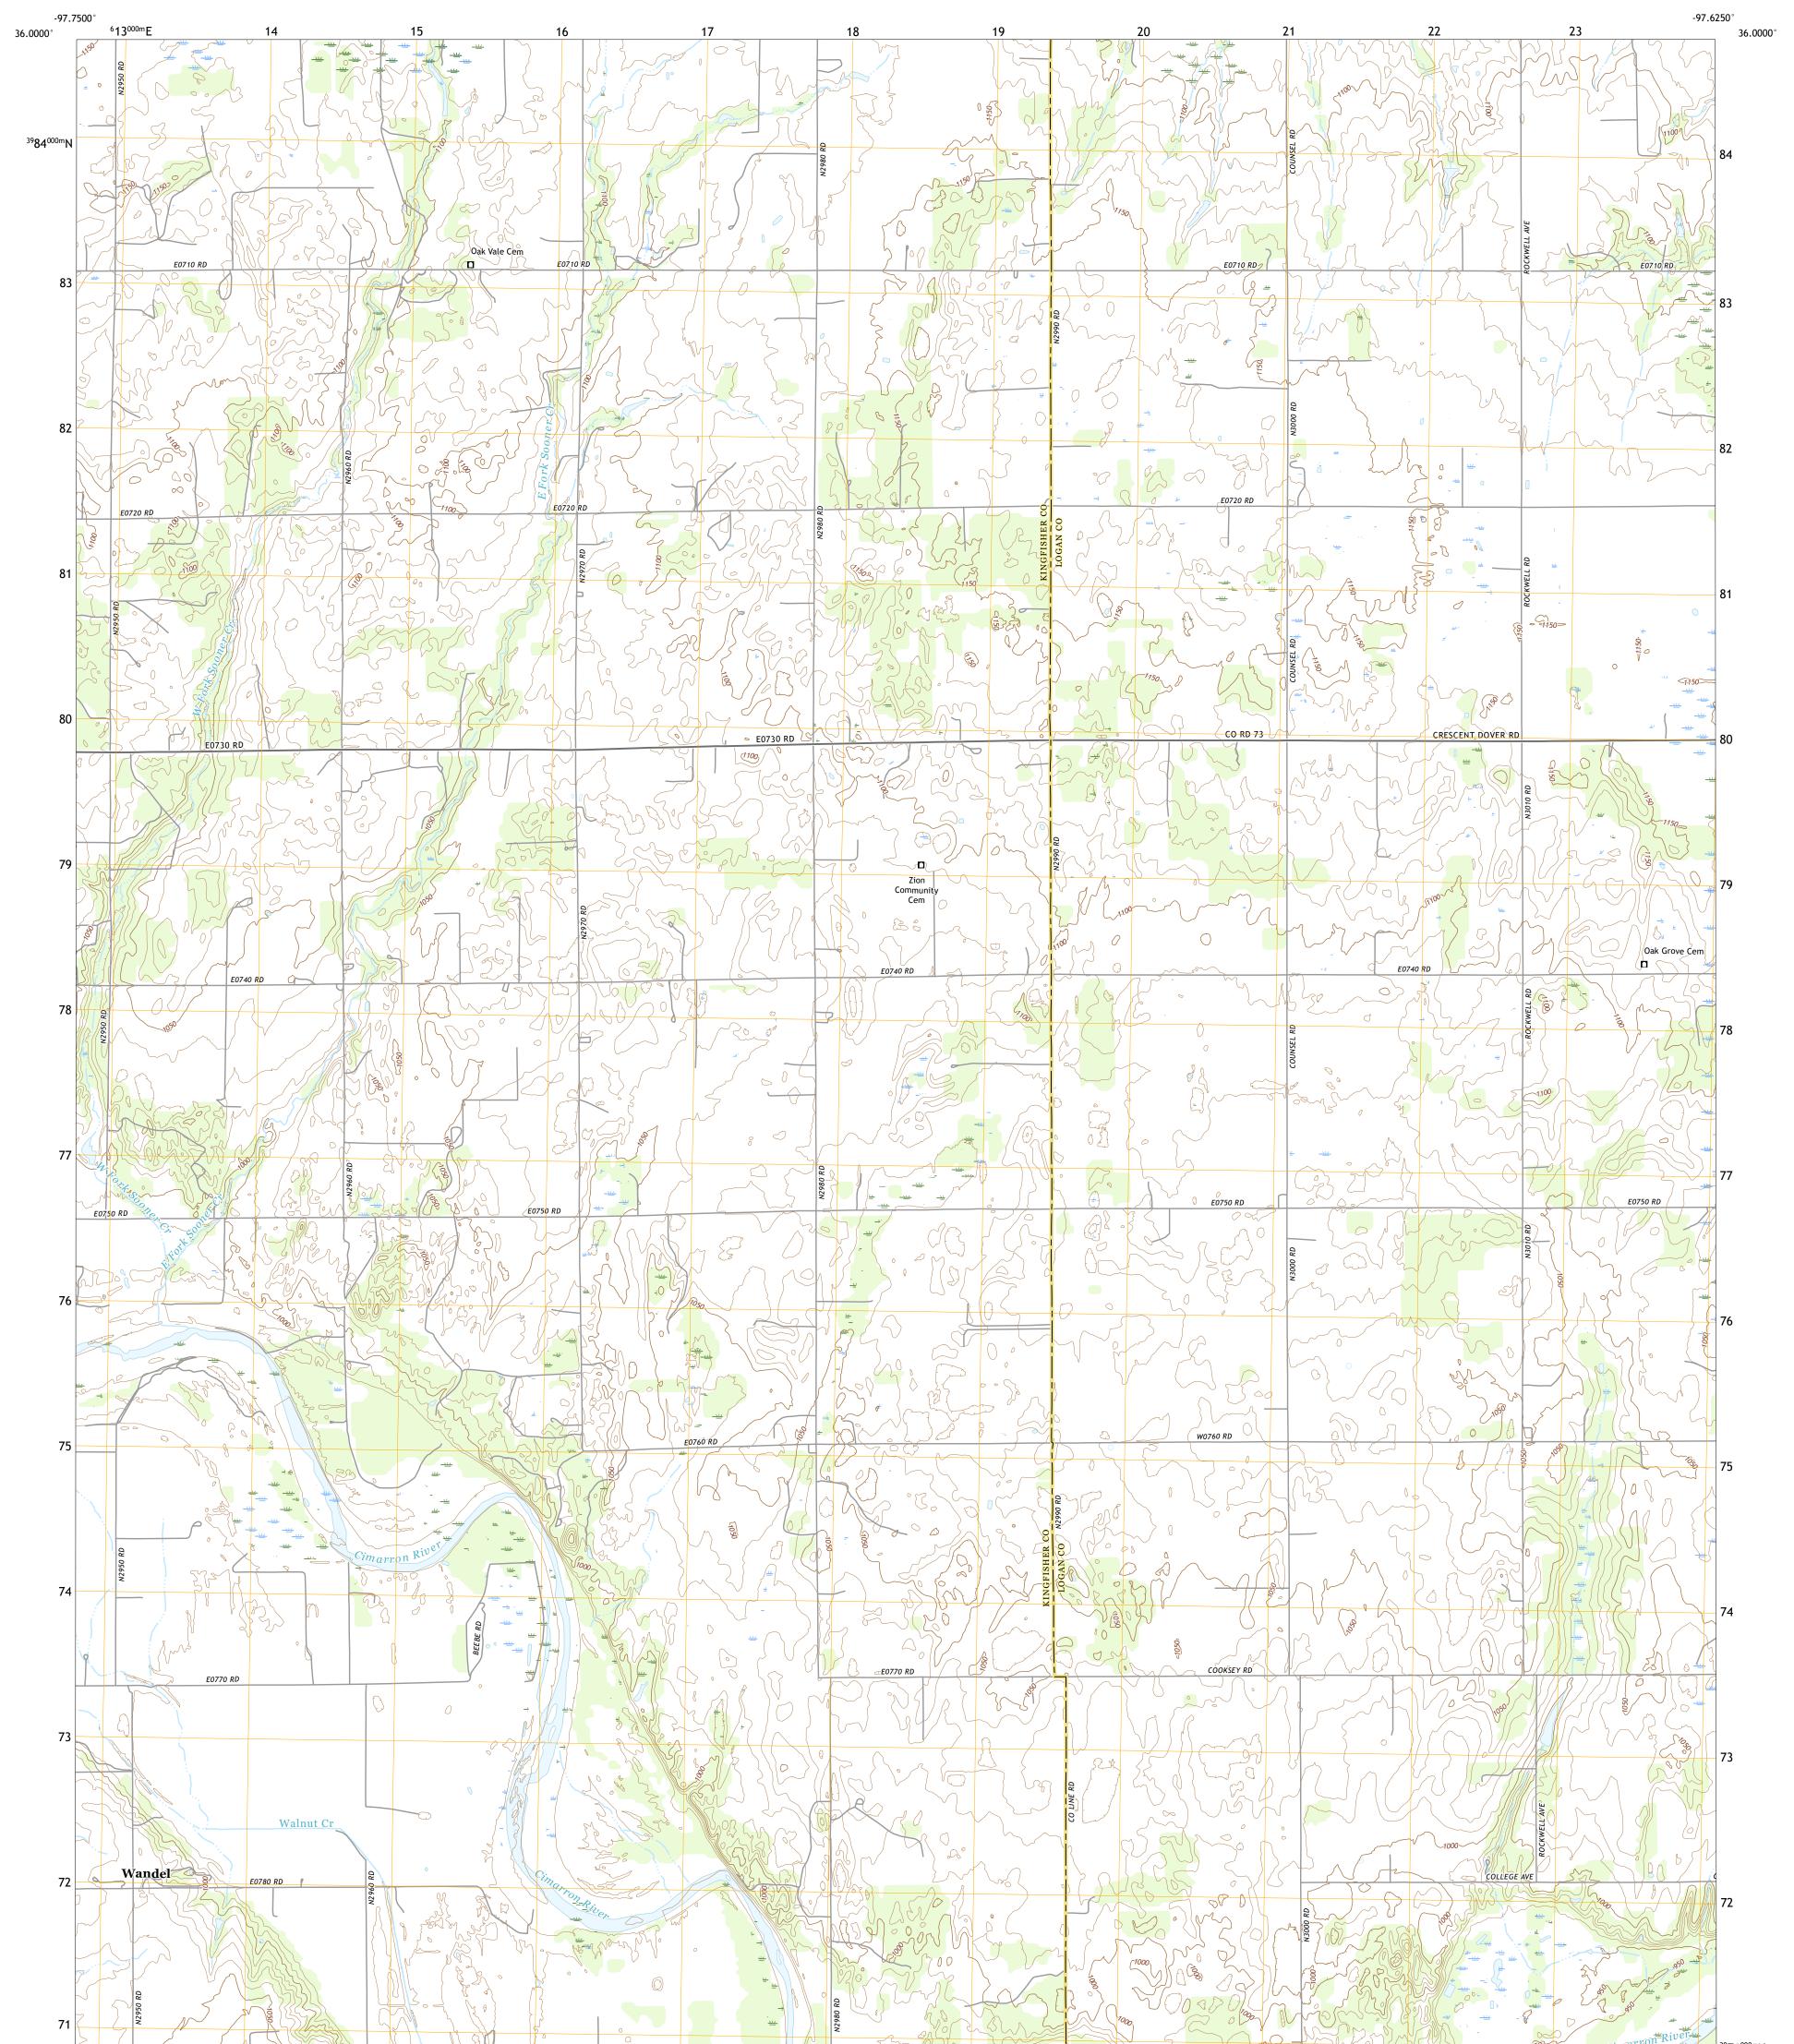

## U.S. DEPARTMENT OF THE INTERIOR U.S. GEOLOGICAL SURVEY

Produced by the United States Geological Survey North American Datum of 1983 (NAD83) World Geodetic System of 1984 (WGS84). Projection and 1 000-meter grid:Universal Transverse Mercator, Zone 14S This map is not a legal document. Boundaries may be generalized for this map scale. Private lands within government reservations may not be shown. Obtain permission before entering private lands.

Imagery......NAIP, May 2017 - July 2017 Roads......GNIS, 1979 - 2009 Hydrography......GNIS, 1979 - 2009 Hydrography......National Hydrography Dataset, 2002 - 2018 Contours......National Elevation Dataset, 2017 Boundaries......Multiple sources; see metadata file 2019 - 2021 Public Land Survey System......BLM, 2021 Wetlands......BLM, 2014