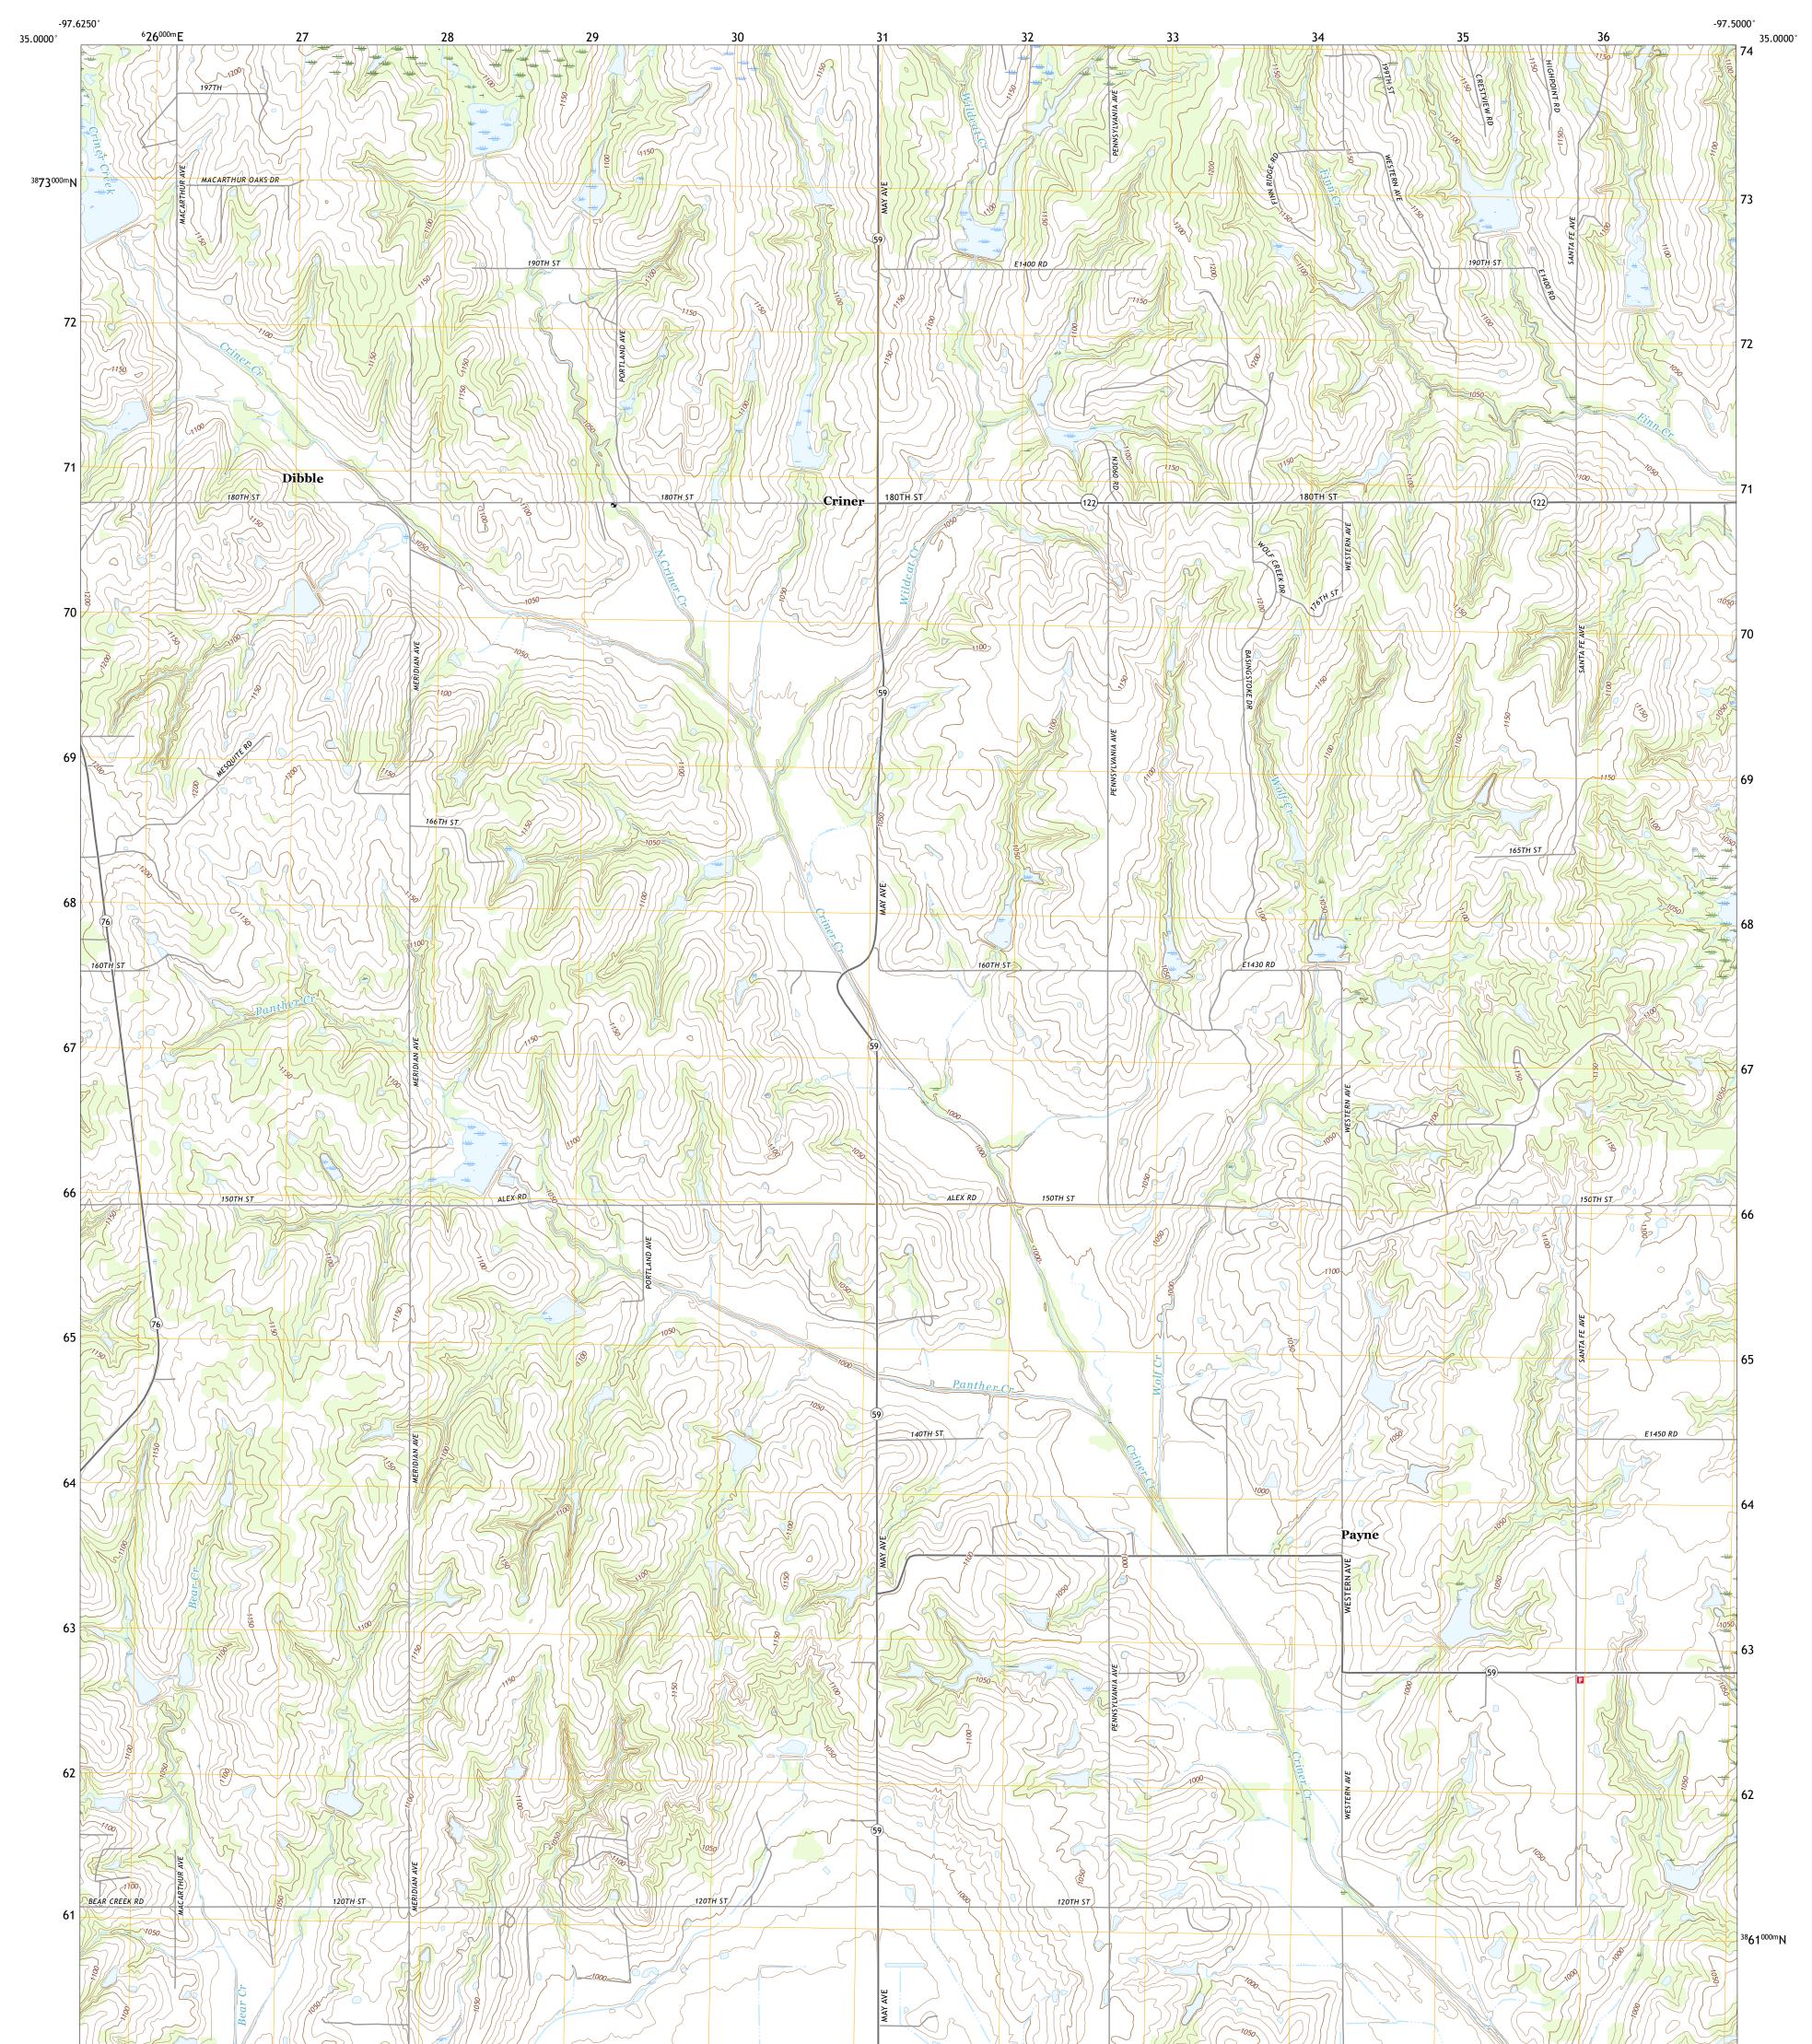

## U.S. DEPARTMENT OF THE INTERIOR U.S. GEOLOGICAL SURVEY

CRINER QUADRANGLE OKLAHOMA - MCCLAIN COUNTY 7.5-MINUTE SERIES

Produced by the United States Geological Survey North American Datum of 1983 (NAD83) World Geodetic System of 1984 (WGS84). Projection and 1 000-meter grid:Universal Transverse Mercator, Zone 145 This map is not a legal document. Boundaries may be generalized for this map scale. Private lands within government reservations may not be shown. Obtain permission before entering private lands.