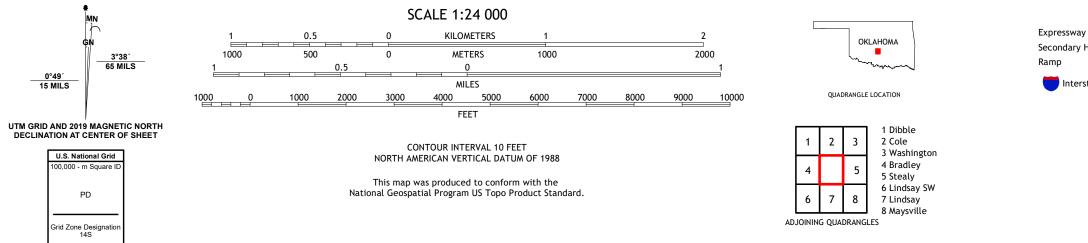

ROAD CLASSIFICATION
Expressway
Secondary Hwy
Ramp
US Route
US Route
State Route

2022

CRINER, OK