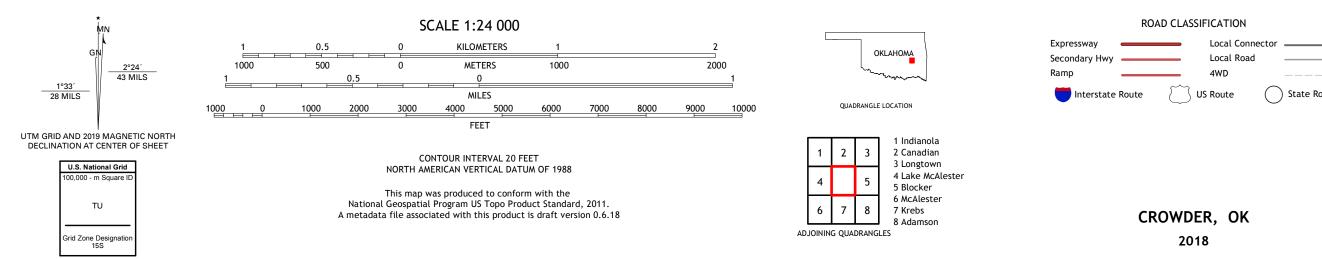

## U.S. DEPARTMENT OF THE INTERIOR U.S. GEOLOGICAL SURVEY

Produced by the United States Geological Survey North American Datum of 1983 (NAD83) World Geodetic System of 1984 (WGS84). Projection and 1 000-meter grid:Universal Transverse Mercator, Zone 15S This map is not a legal document. Boundaries may be generalized for this map scale. Private lands within government reservations may not be shown. Obtain permission before entering private lands.

## NSN. 7 6 4 3 0 1 6 3 8 8 3 7 0 NGA REF NO. US GS X 2 4 K 1 0 8 6 9

\_\_\_\_

State Route