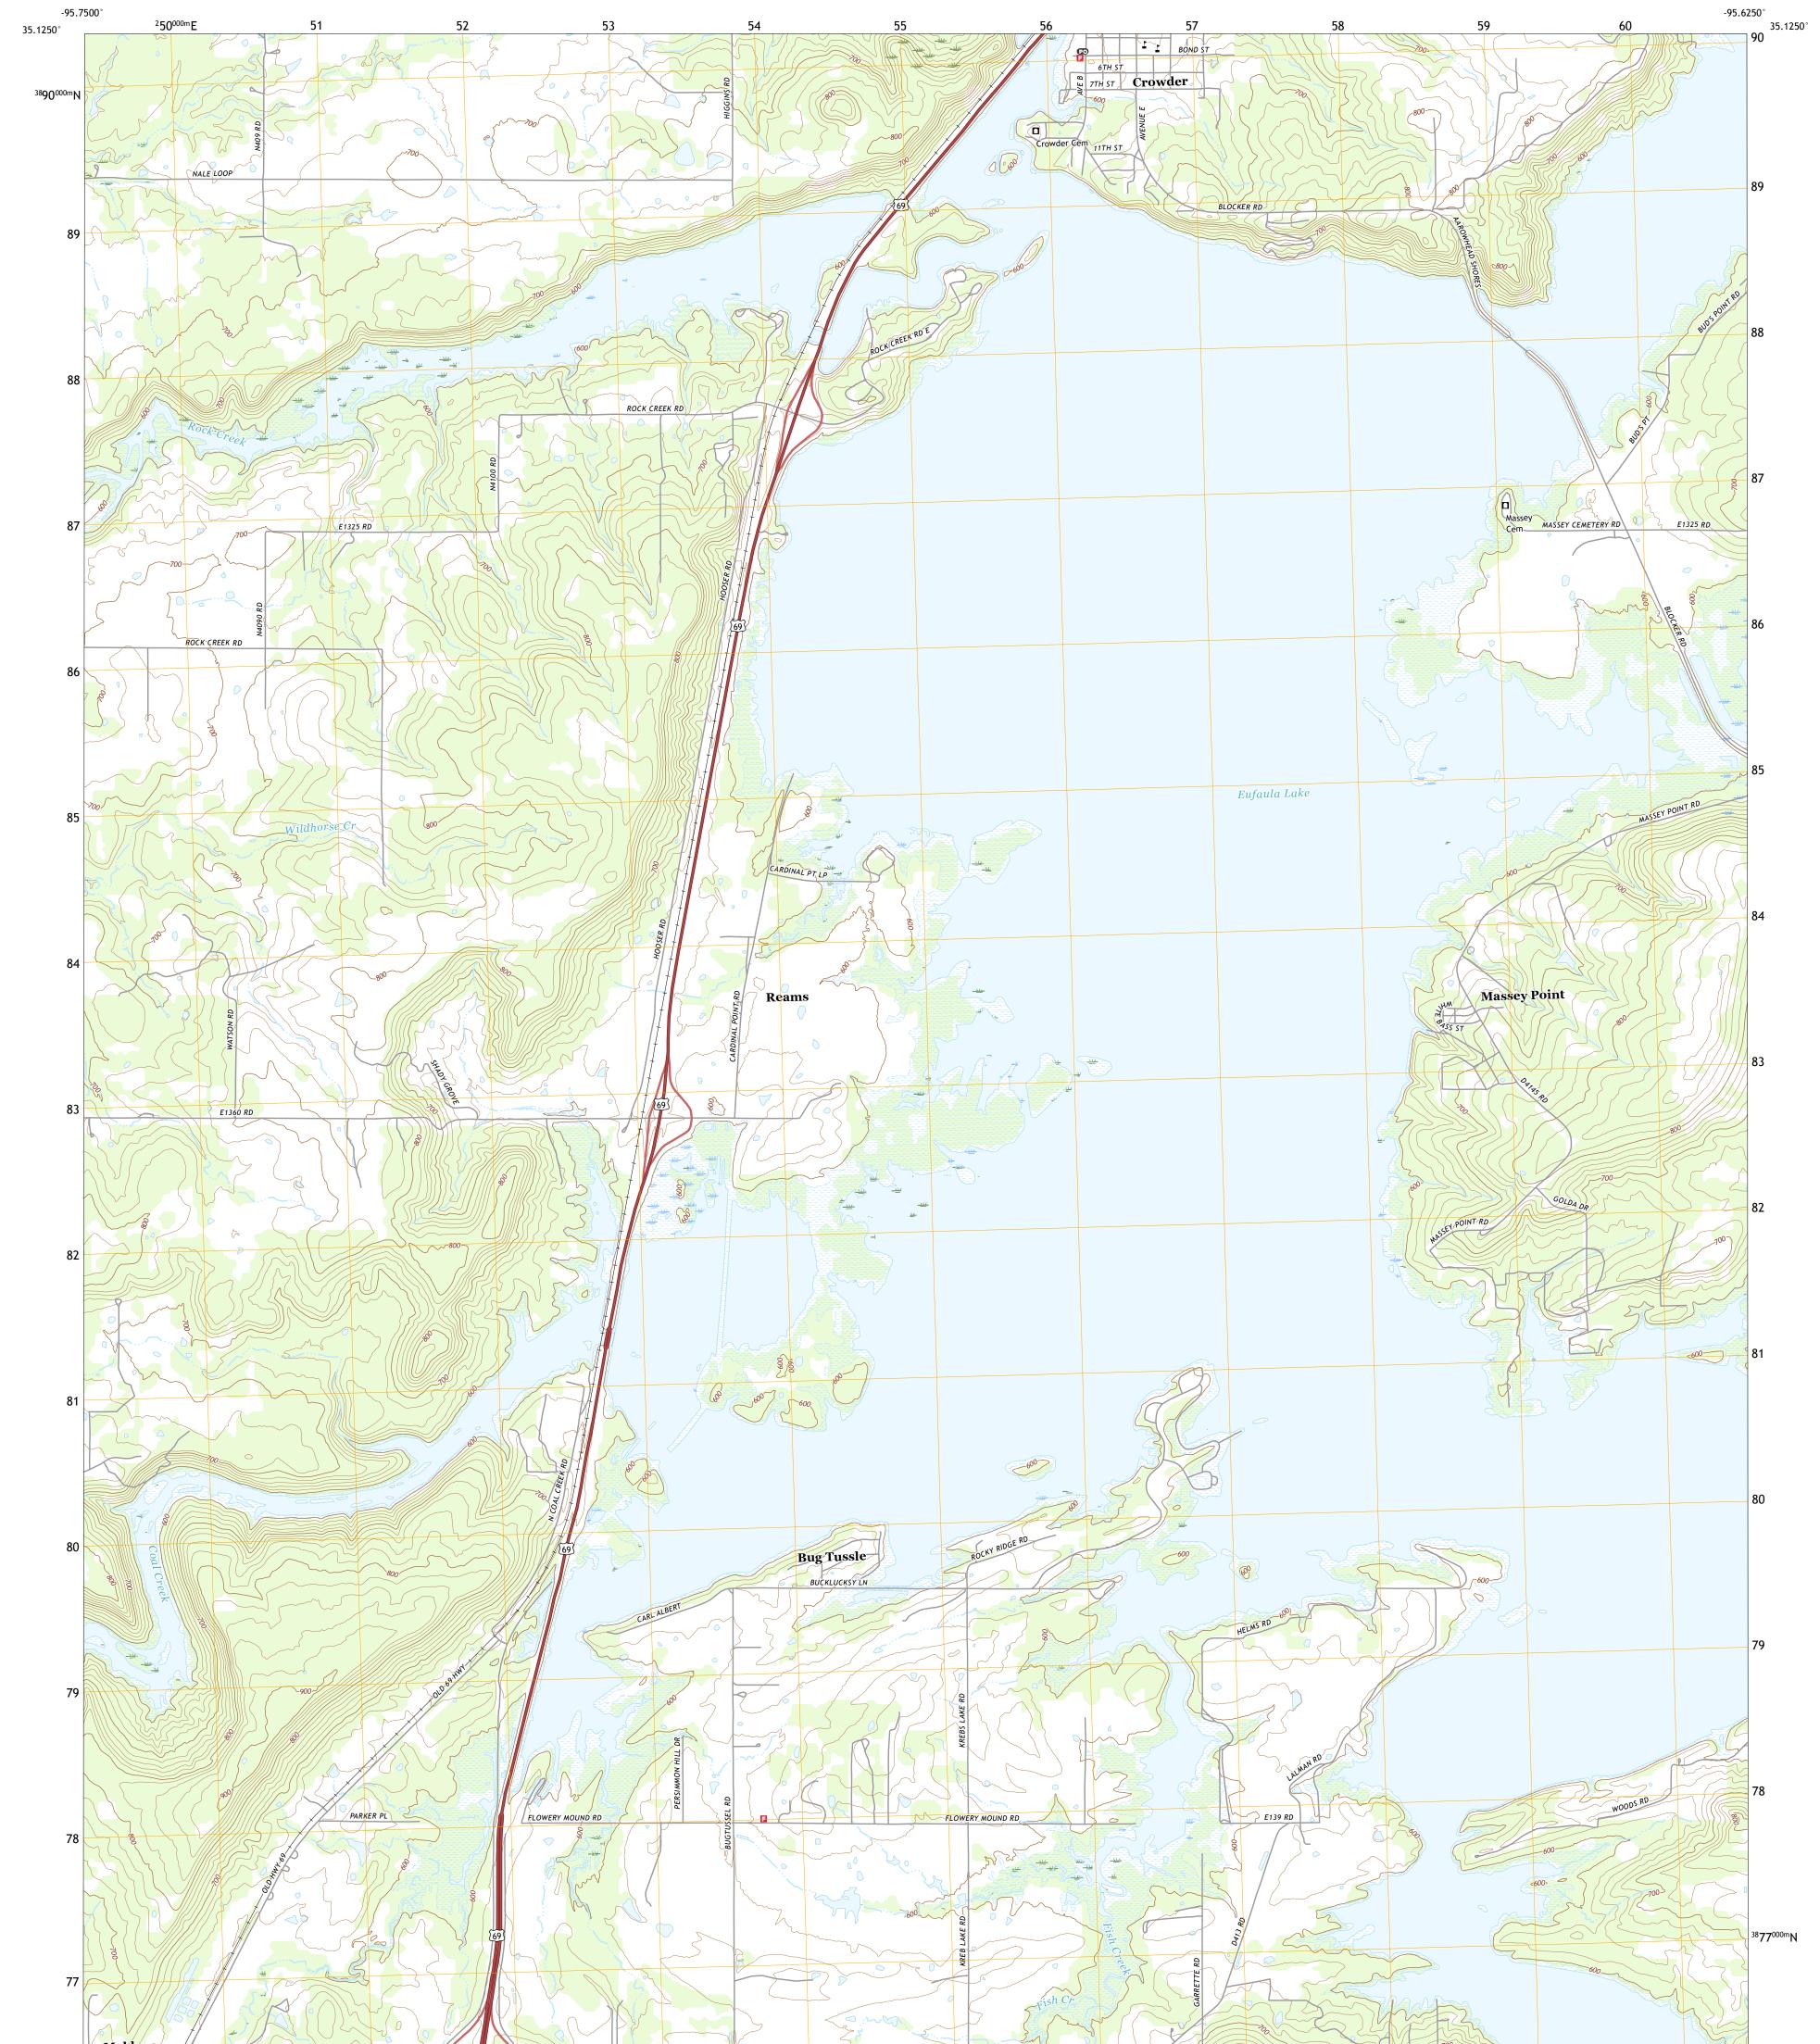

## U.S. DEPARTMENT OF THE INTERIOR U.S. GEOLOGICAL SURVEY

Produced by the United States Geological Survey North American Datum of 1983 (NAD83) World Geodetic System of 1984 (WGS84). Projection and 1 000-meter grid:Universal Transverse Mercator, Zone 15S This map is not a legal document. Boundaries may be generalized for this map scale. Private lands within government reservations may not be shown. Obtain permission before entering private lands.

Imagery.... Roads..... Names..... Hydrography......GNS, 1979 -Hydrography Dataset, 2006 -Contours.....National Elevation Dataset, Boundaries......Multiple sources; see metadata file 2016 -Public Land Survey System......BLM, Wetlands.....FWS National Wetlands Inventory 1980 -1981

## NSN. 7 6 4 3 0 1 6 3 8 8 3 7 0 NGA REF NO. US GS X 2 4 K 1 0 8 6 9

\_\_\_\_

State Route