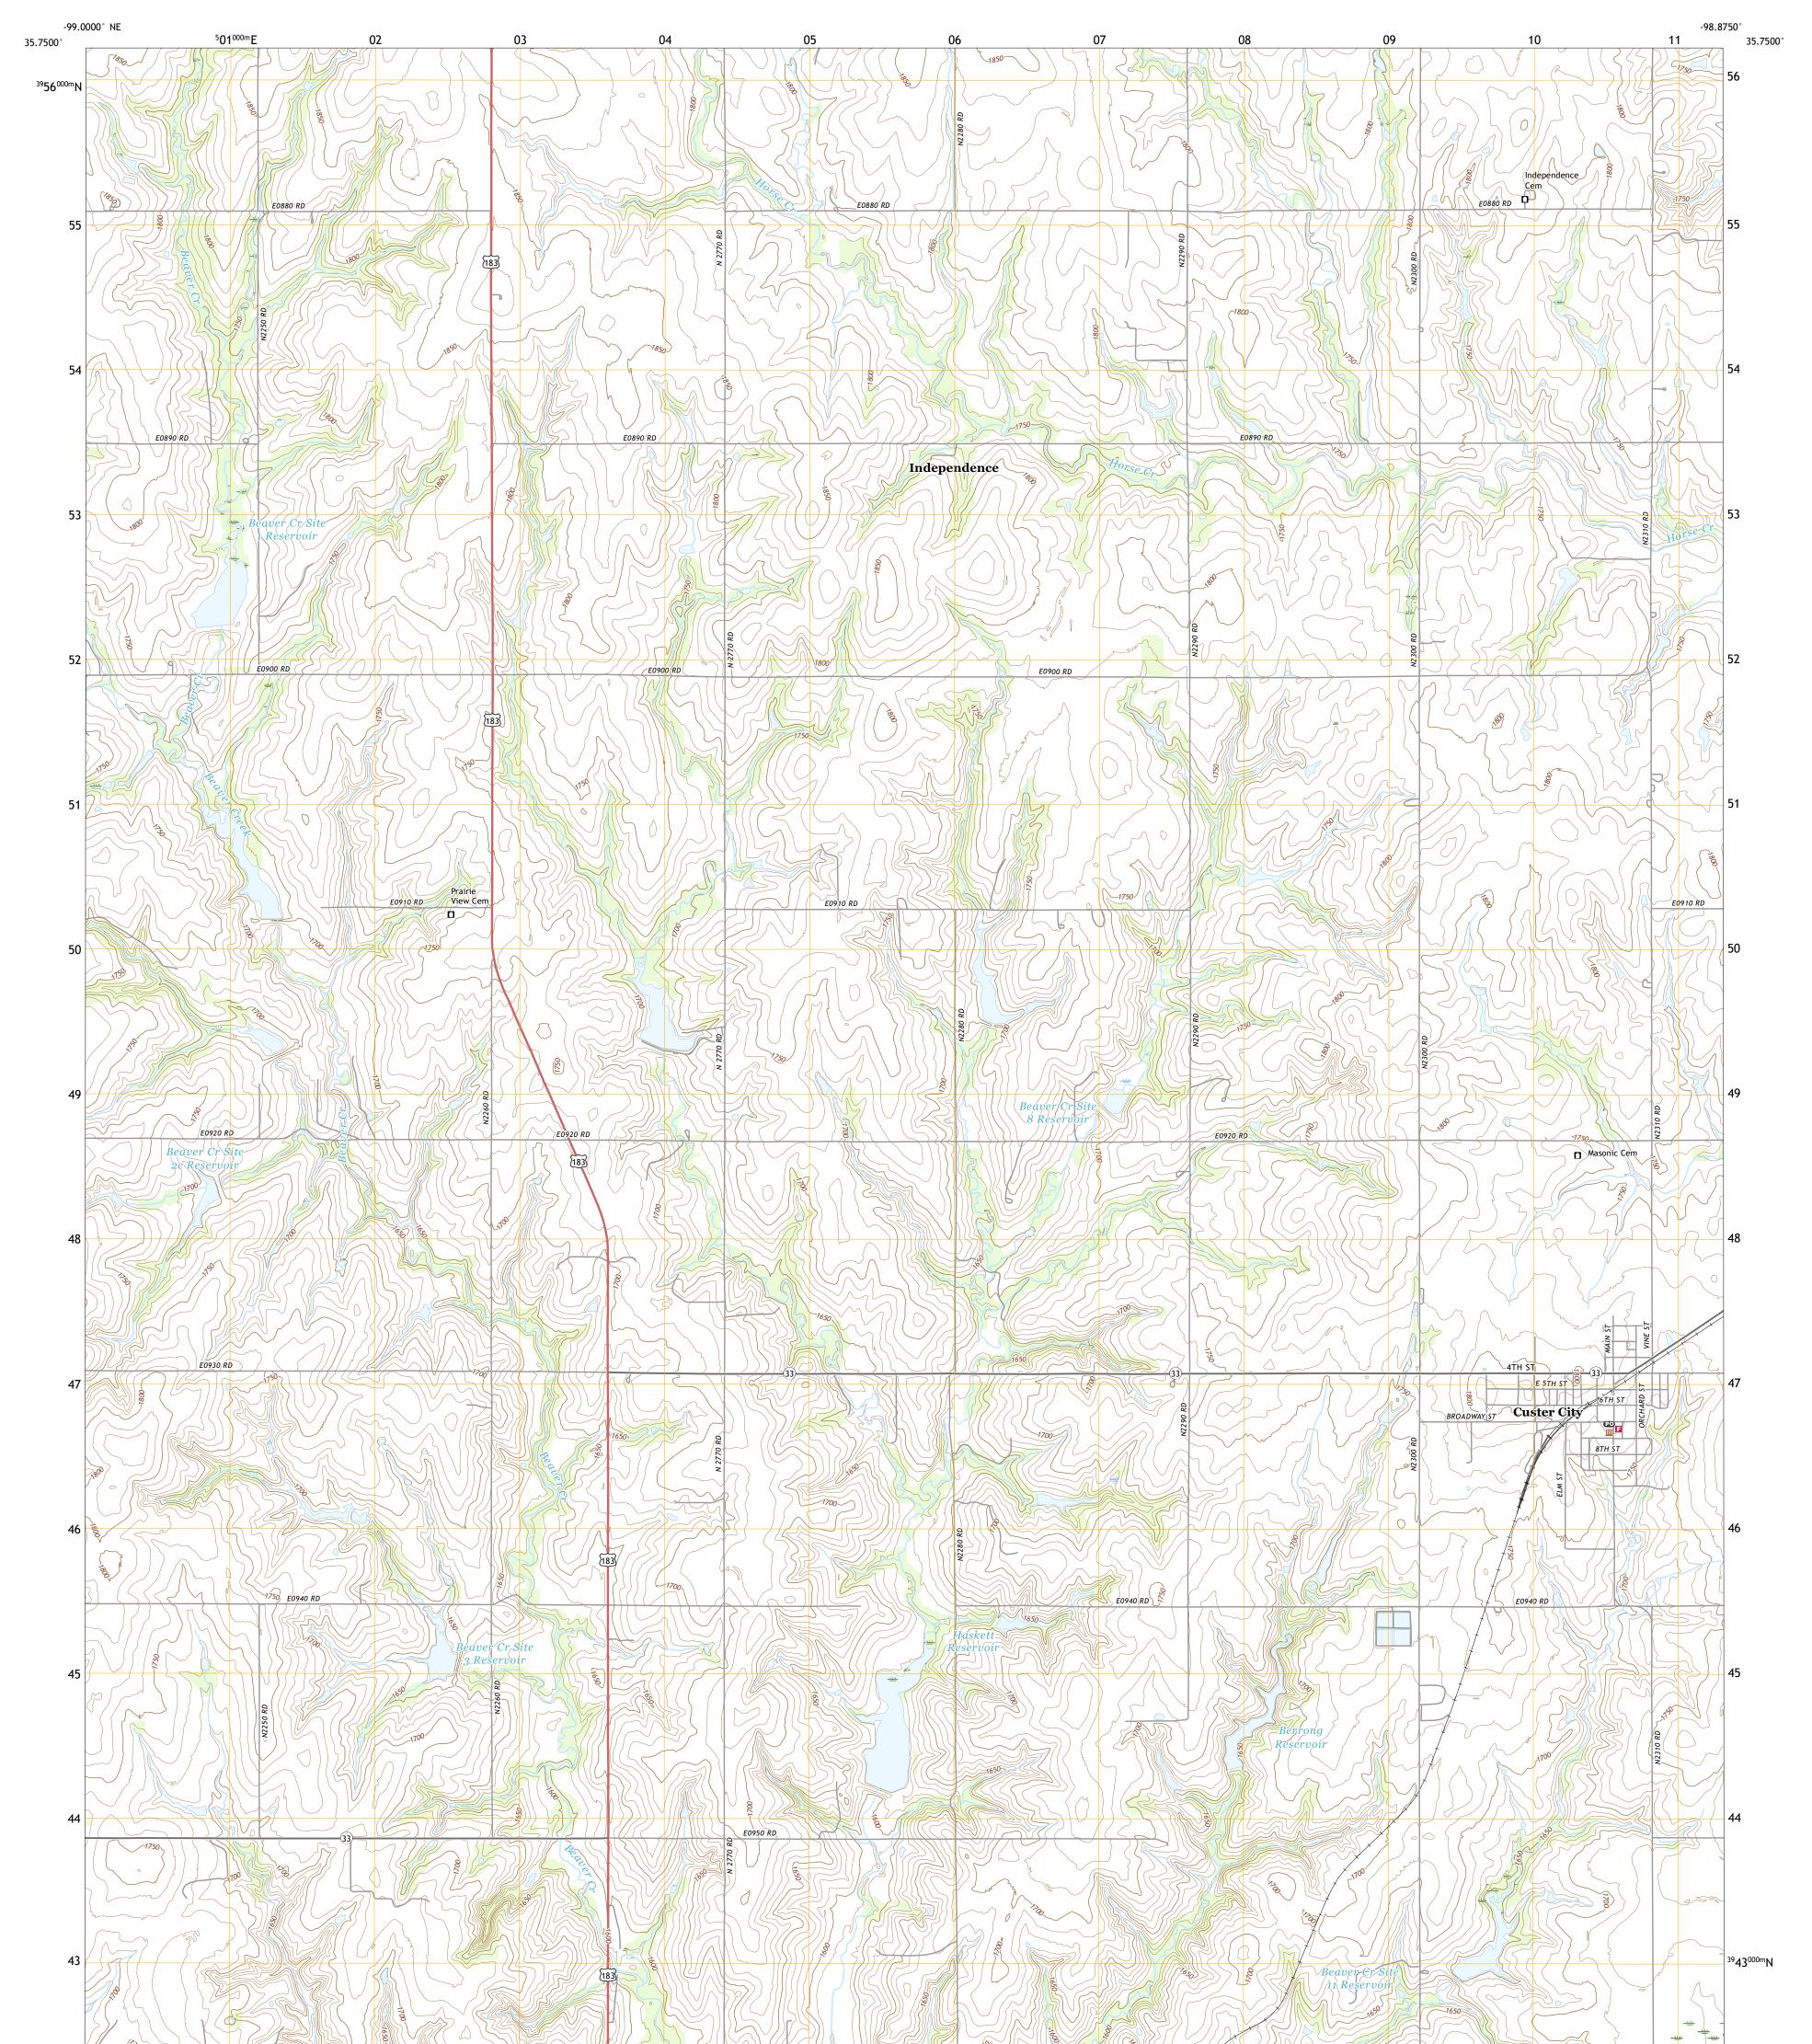

## U.S. DEPARTMENT OF THE INTERIOR U.S. GEOLOGICAL SURVEY

CUSTER CITY QUADRANGLE OKLAHOMA - CUSTER COUNTY 7.5-MINUTE SERIES

Produced by the United States Geological Survey North American Datum of 1983 (NAD83) World Geodetic System of 1984 (WGS84). Projection and 1 000-meter grid:Universal Transverse Mercator, Zone 14S This map is not a legal document. Boundaries may be generalized for this map scale. Private lands within government reservations may not be shown. Obtain permission before entering private lands.