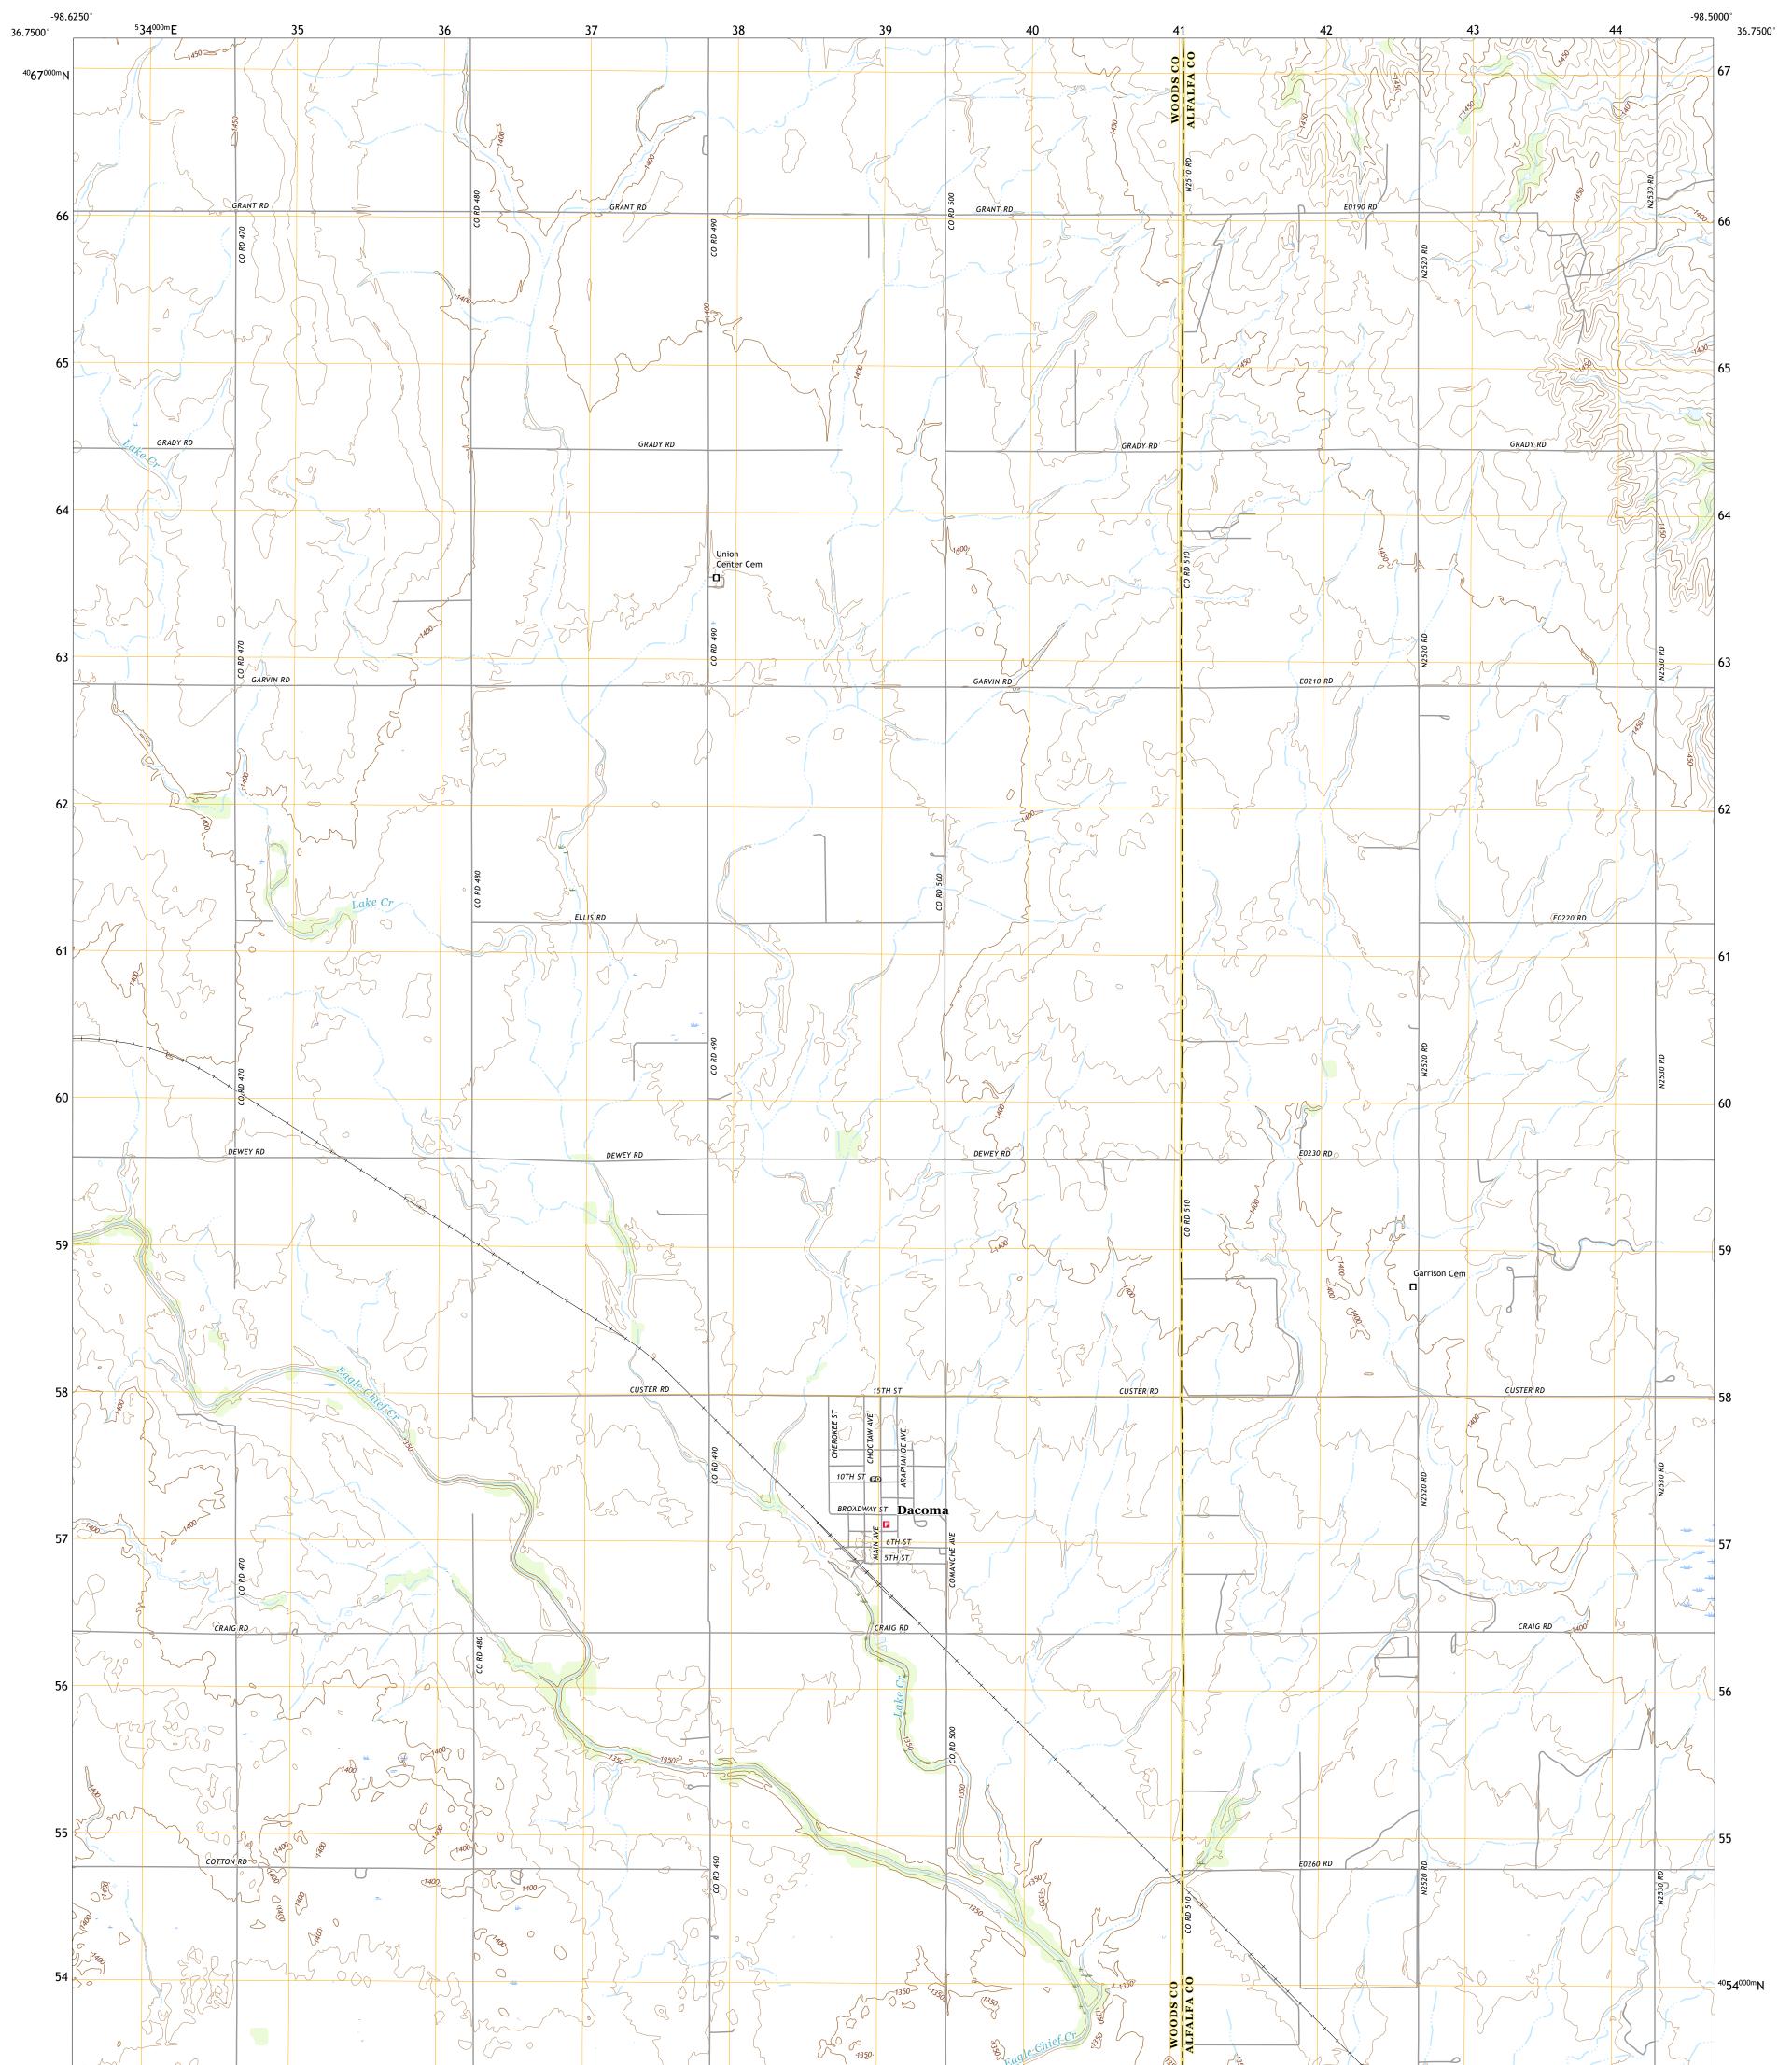

## U.S. DEPARTMENT OF THE INTERIOR U.S. GEOLOGICAL SURVEY

DACOMA QUADRANGLE OKLAHOMA 7.5-MINUTE SERIES

Produced by the United States Geological Survey North American Datum of 1983 (NAD83) World Geodetic System of 1984 (WGS84). Projection and 1 000-meter grid:Universal Transverse Mercator, Zone 14S This map is not a legal document. Boundaries may be generalized for this map scale. Private lands within government reservations may not be shown. Obtain permission before entering private lands.

Imagery.... Roads..... Names..... ......NAIP, May 2017 - July 2017 U.S. Census Bureau, 2015 .....GNIS, 1979 - 2018 

\_\_\_\_

State Route