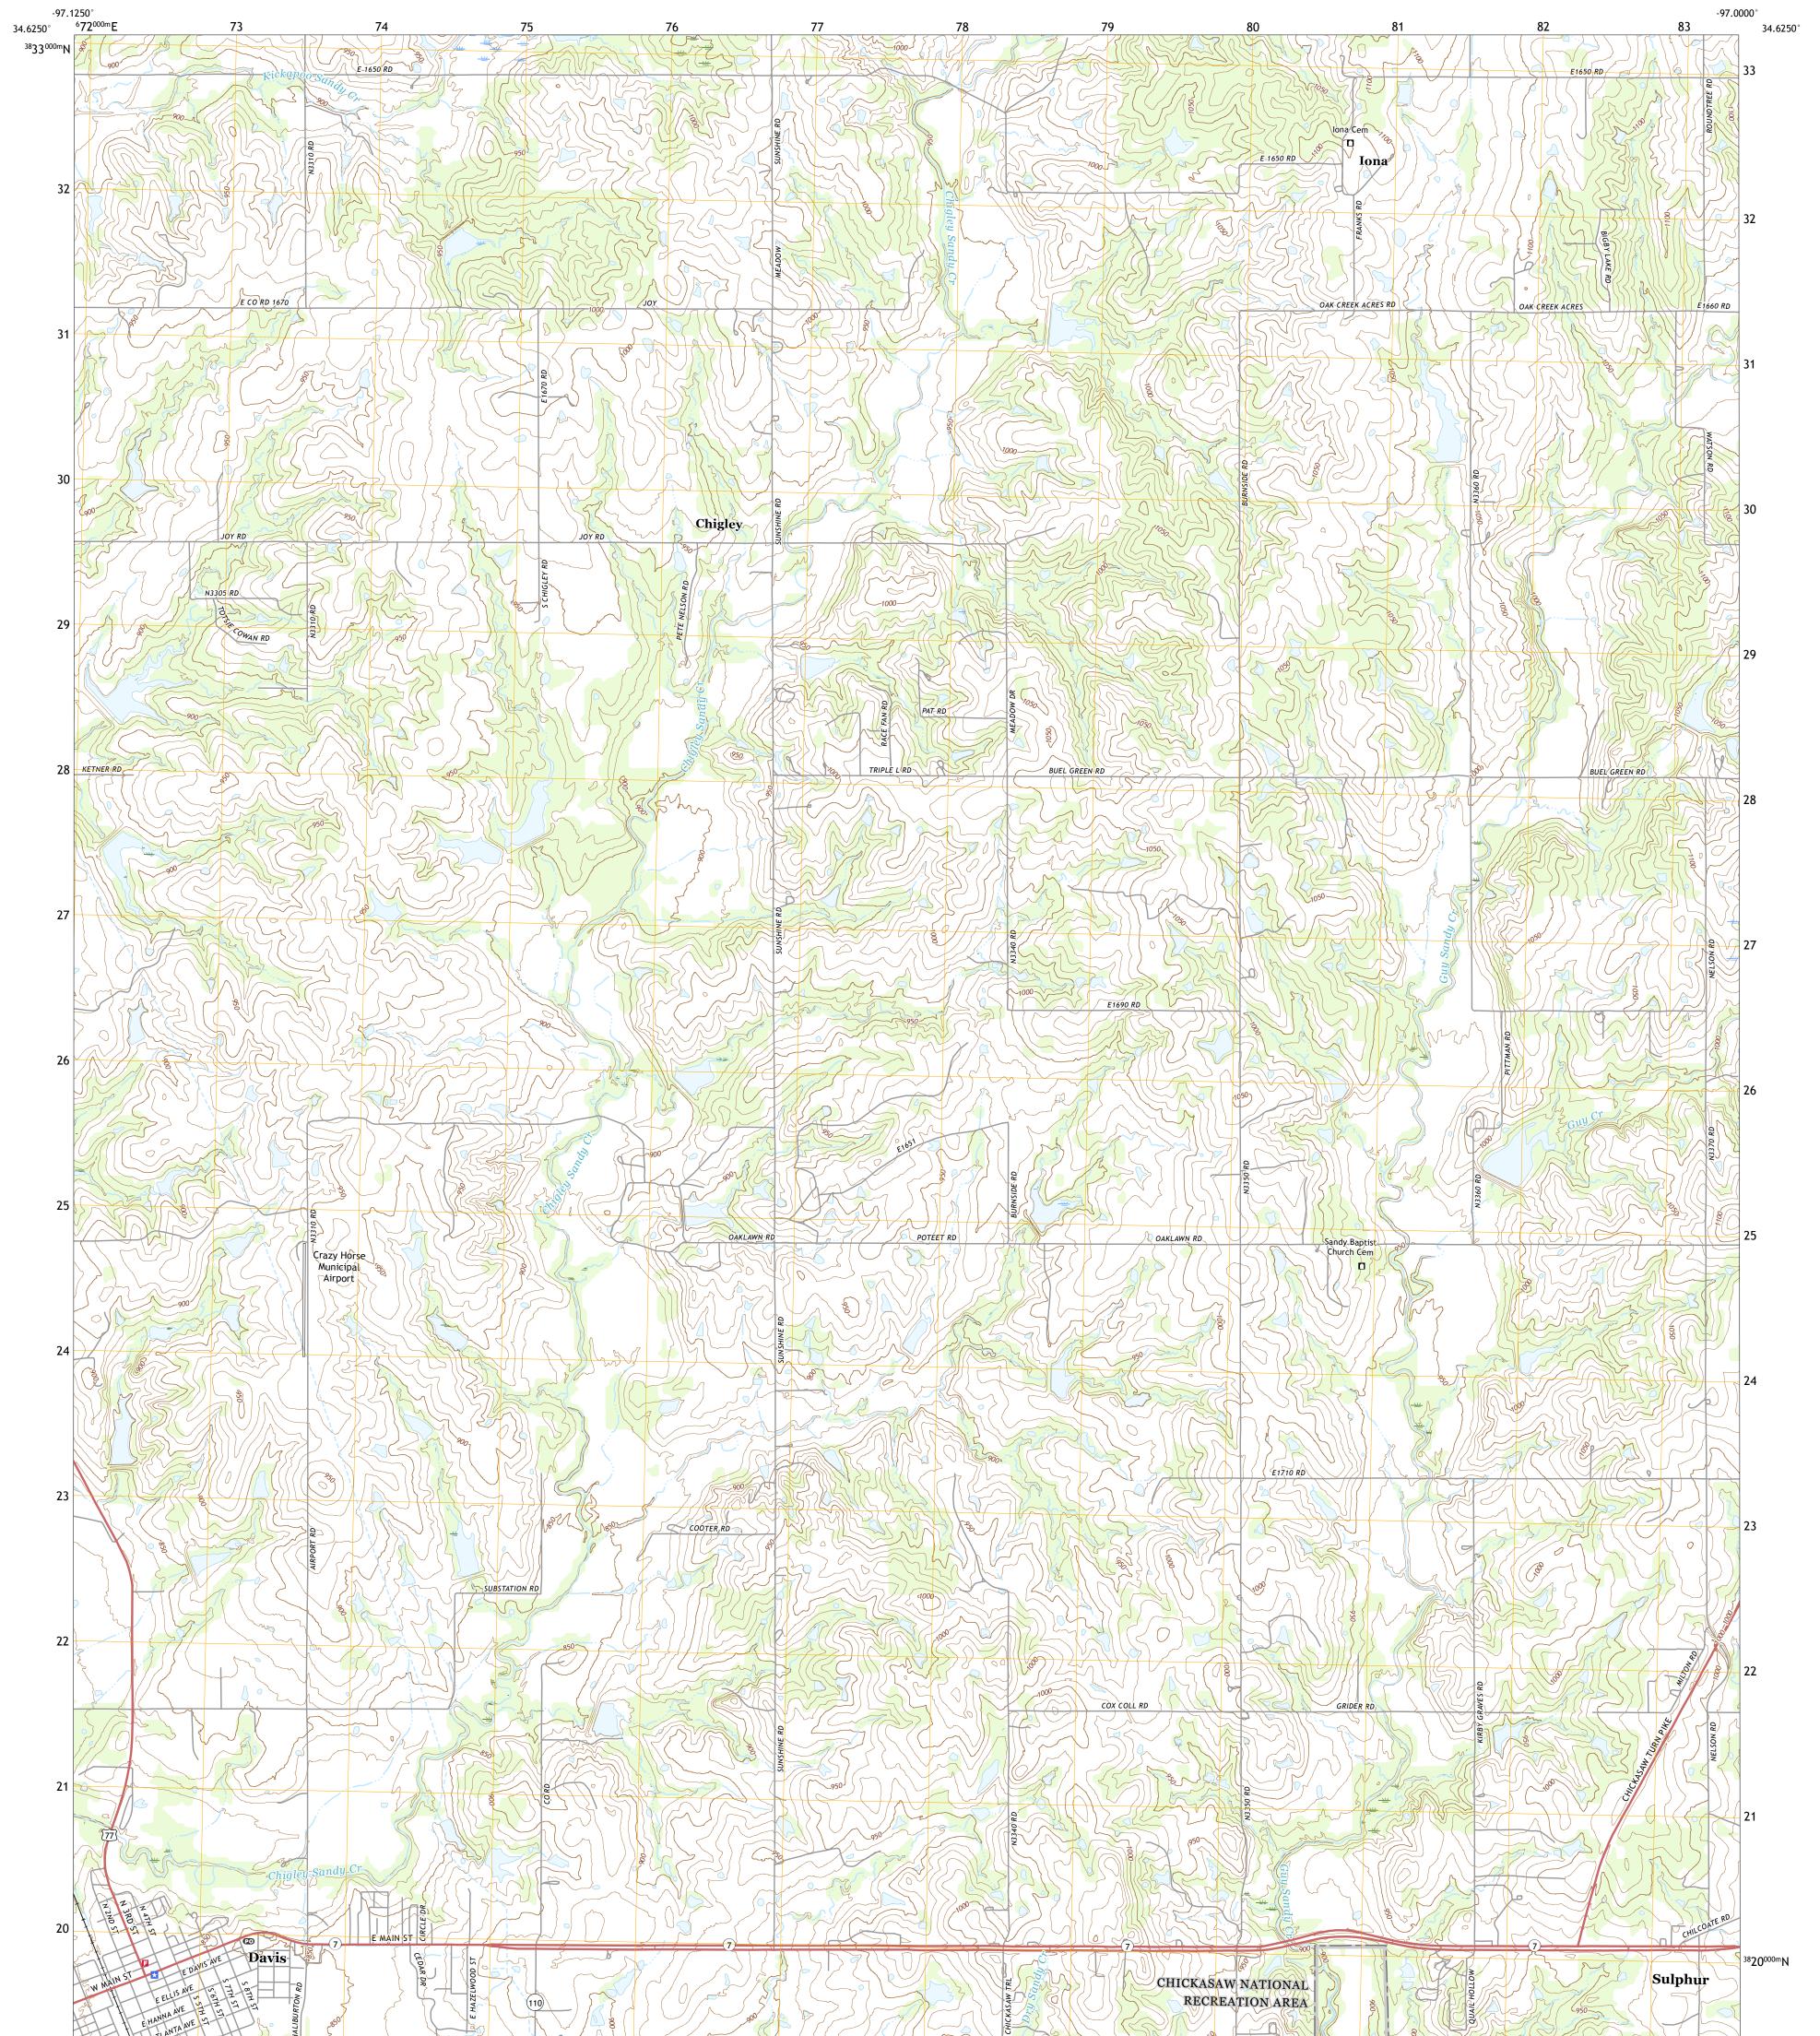

## U.S. DEPARTMENT OF THE INTERIOR U.S. GEOLOGICAL SURVEY

DAVIS QUADRANGLE OKLAHOMA - MURRAY COUNTY 7.5-MINUTE SERIES

Produced by the United States Geological Survey North American Datum of 1983 (NAD83) World Geodetic System of 1984 (WGS84). Projection and 1 000-meter grid:Universal Transverse Mercator, Zone 14S This map is not a legal document. Boundaries may be generalized for this map scale. Private lands within government reservations may not be shown. Obtain permission before entering private lands.

Imagery......NAIP, May 2017 - July 2017 Roads......GNIS, 1979 - 2018 Names......GNIS, 1979 - 2018 Hydrography......GNIS, 1979 - 2018 Contours.....National Hydrography Dataset, 2005 - 2018 Contours.....National Elevation Dataset, 2012 Boundaries.....Multiple sources; see metadata file 2016 - 2017 Public Land Survey System......BLM, 2018 Wetlands......BLM, 2018