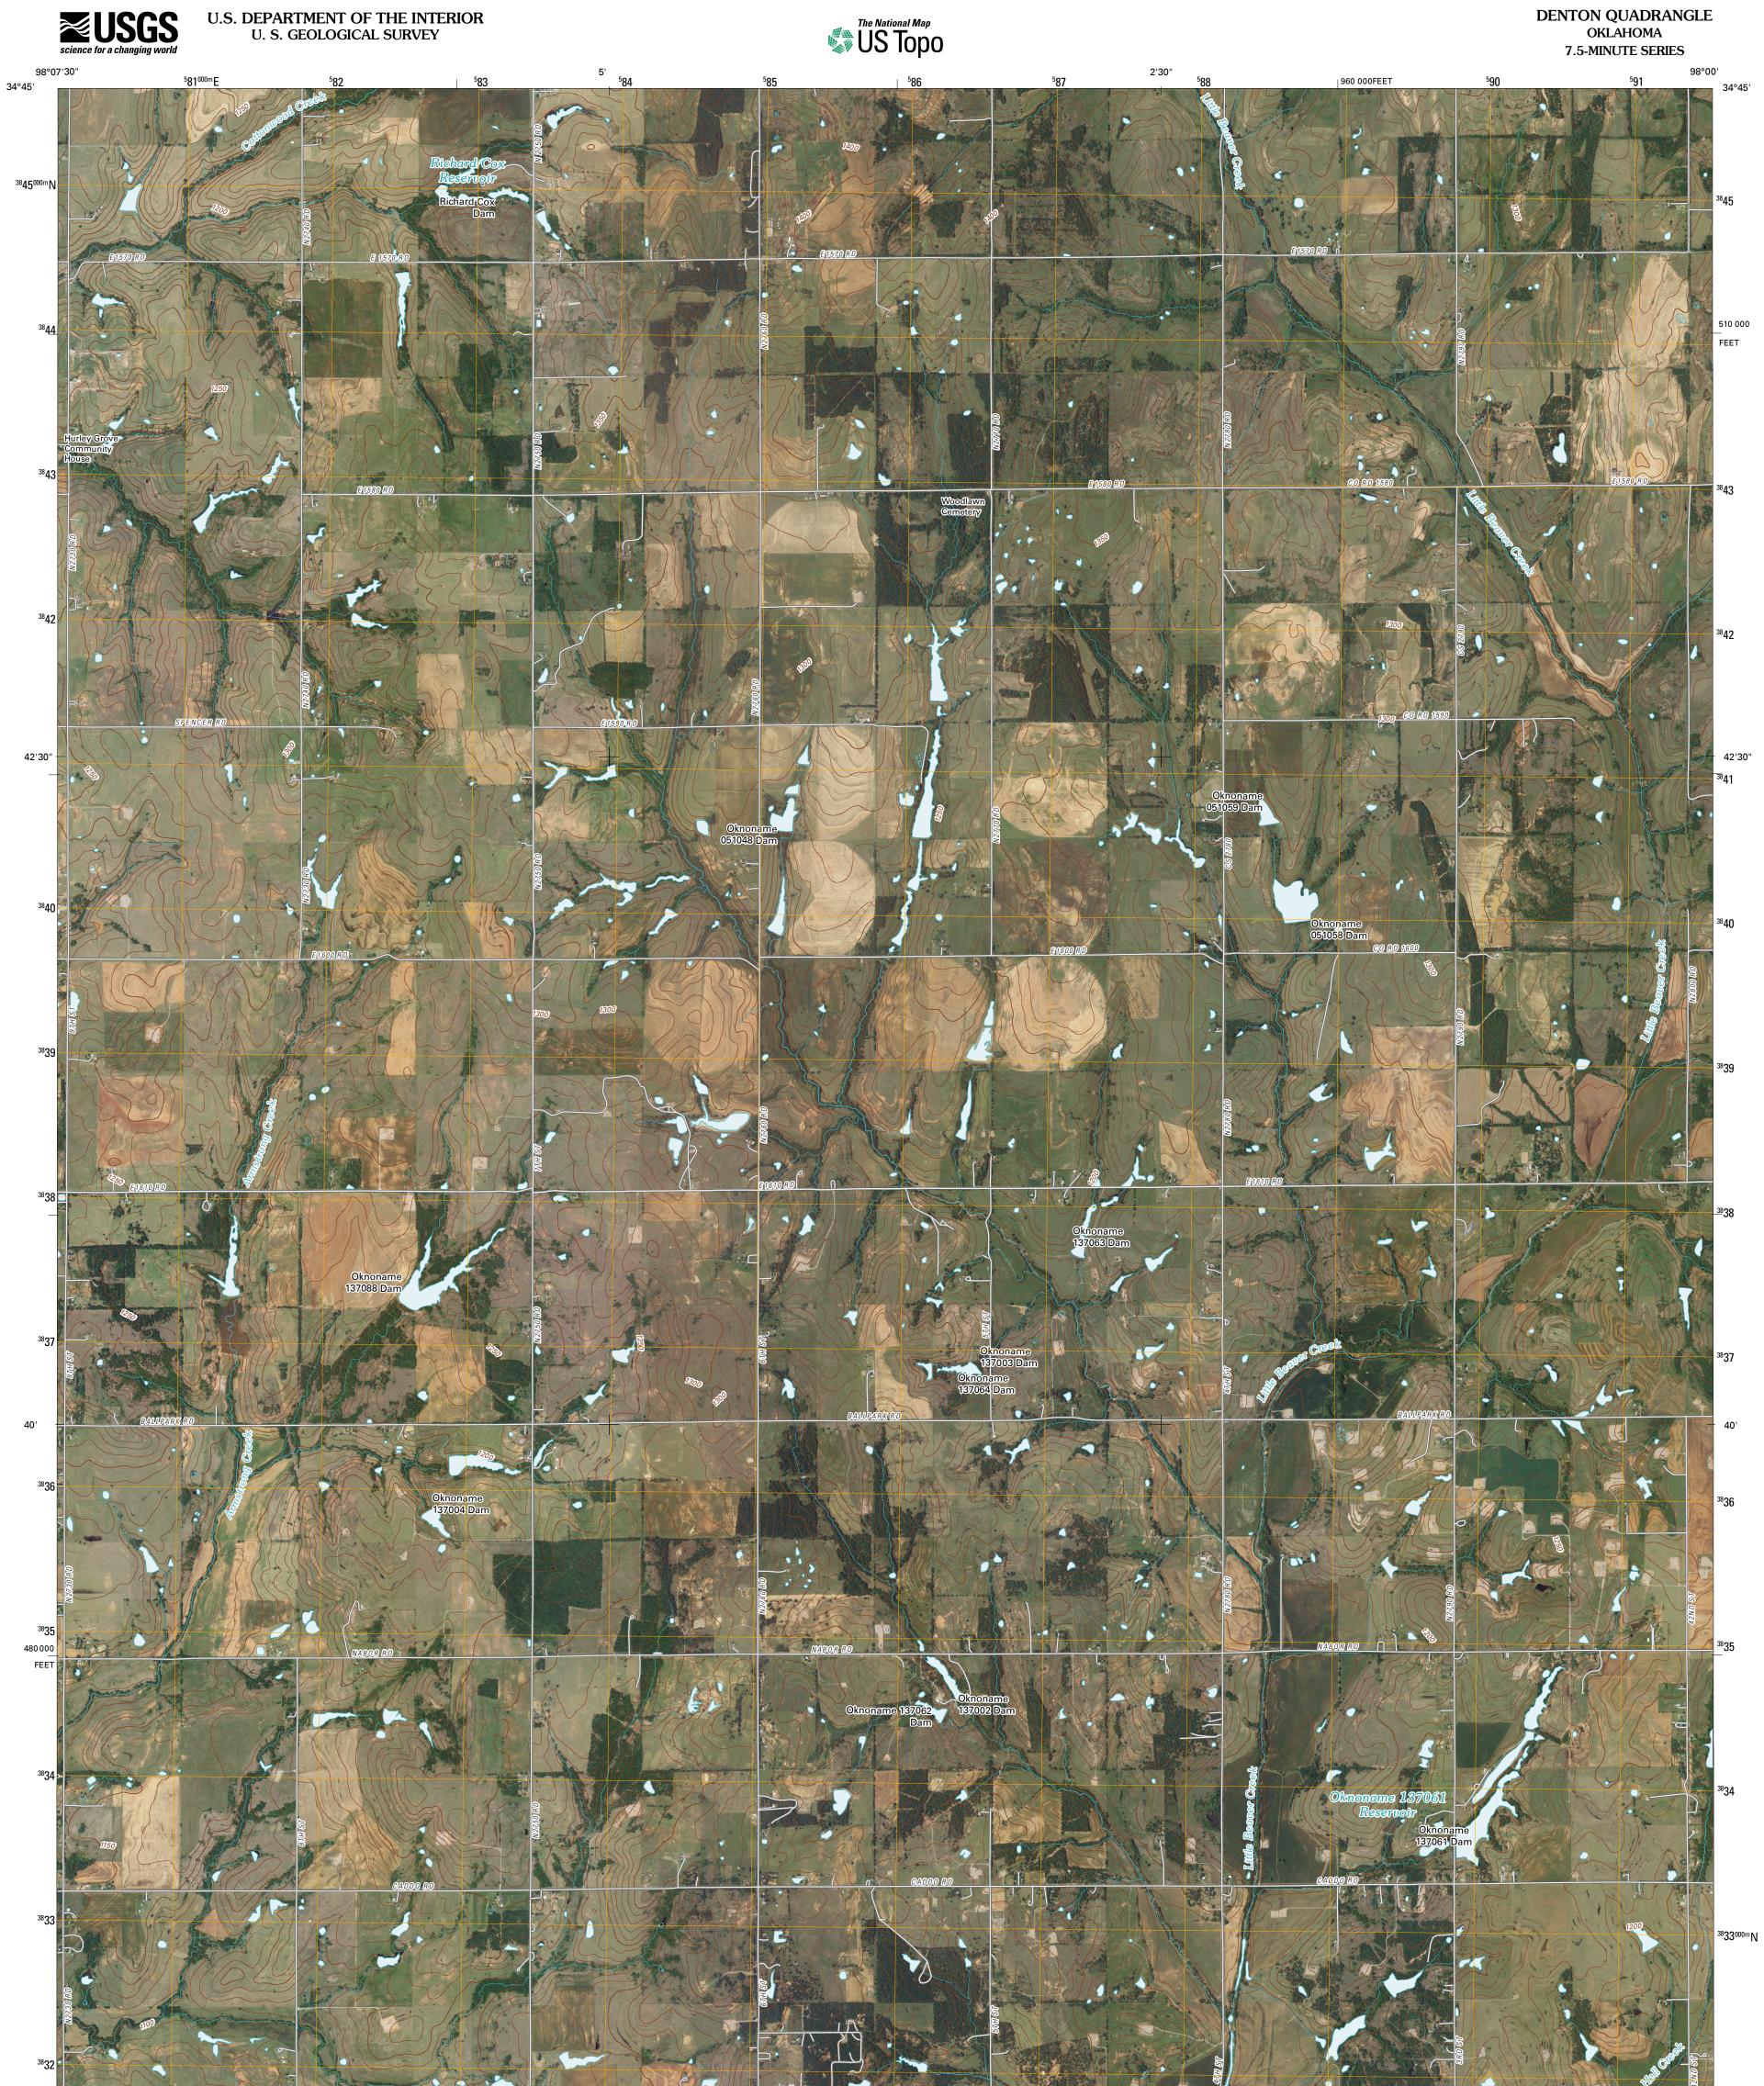

34°37'30'

98°07'30"



2'30"

Rocky Ford

Denton

Nellie

ADJOINING 7.5' QUADRANGLES

Rush Springs

Marlow

Duncan North

| Imagery      | NAIP, May 2008                               |
|--------------|----------------------------------------------|
|              | National Transportation Dataset, 2005 - 2007 |
| Names        |                                              |
| Hydrography. | National Hydrography Dataset, 2008           |
| Contours     | National Elevation Dataset, 2007             |

Produced by the United States Geological Survey North American Datum of 1983 (NAD83) World Geodetic System of 1984 (WGS84). Projection and 1 000-meter grid: Universal Transverse Mercator, Zone 14S 10 000-foot ticks: Oklahoma Coordinate System of 1983 (south zone)



5'



DENTON, OK

2009