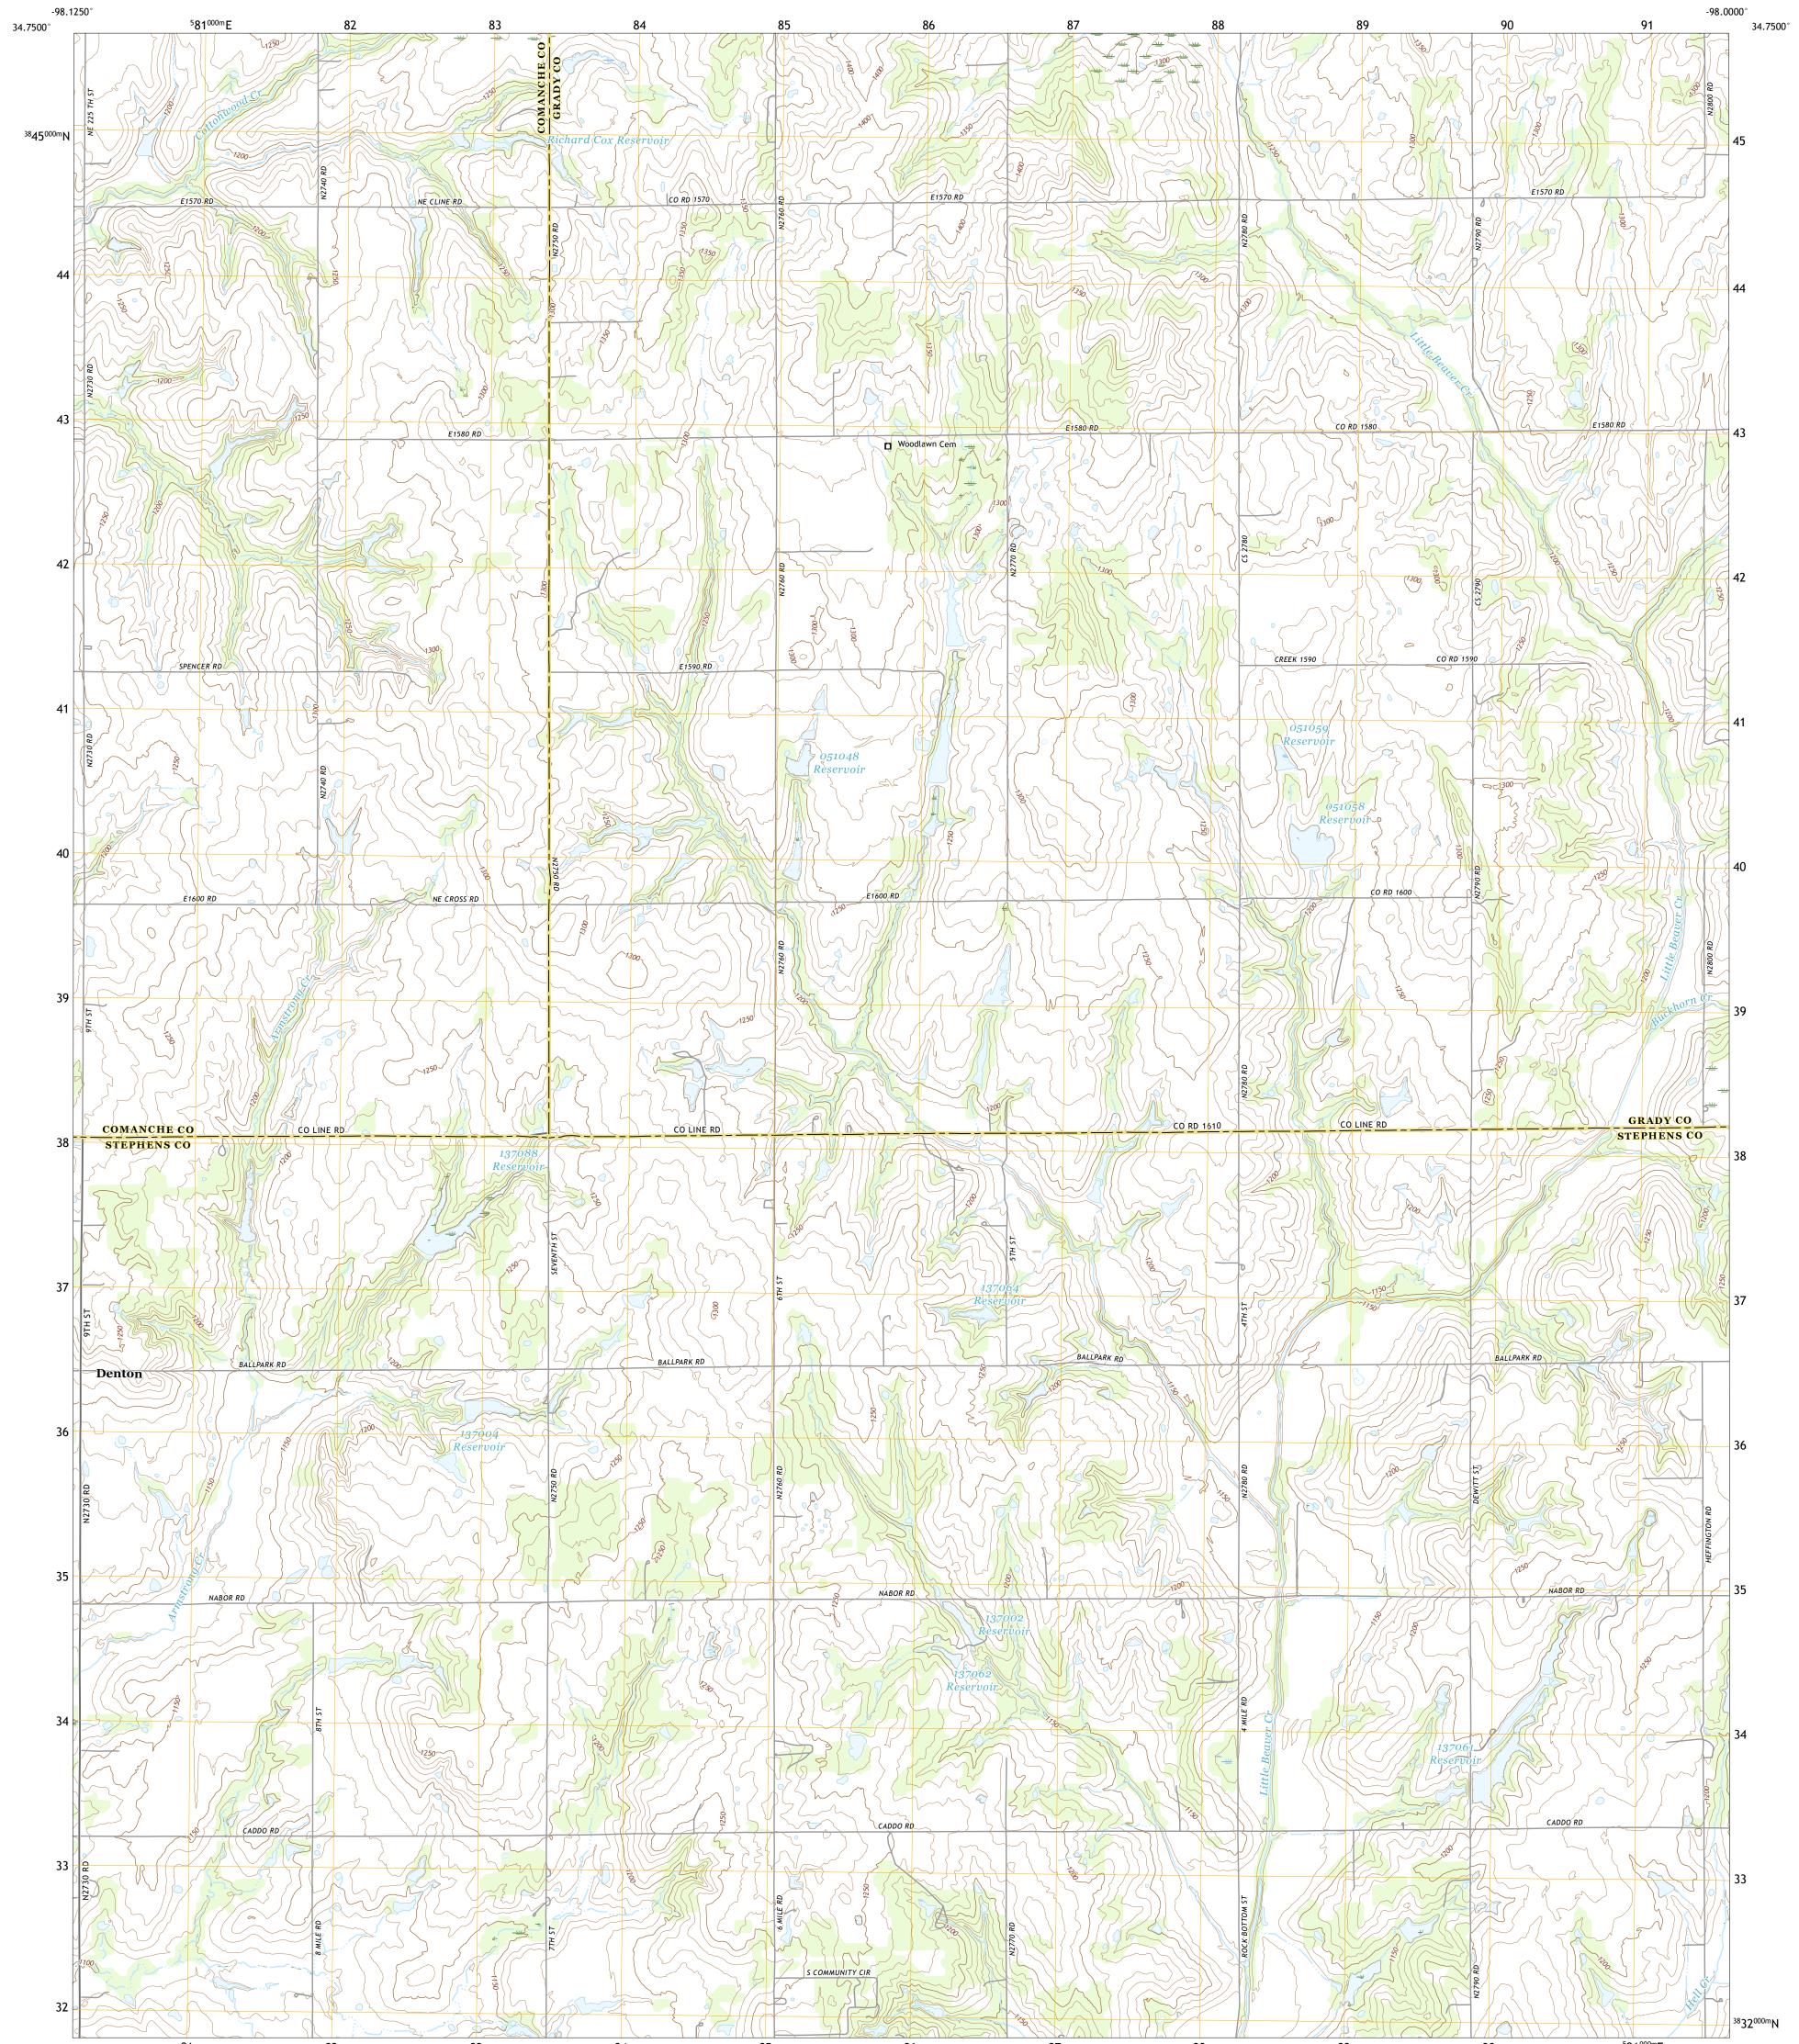

## U.S. DEPARTMENT OF THE INTERIOR U.S. GEOLOGICAL SURVEY

DENTON QUADRANGLE OKLAHOMA 7.5-MINUTE SERIES

Produced by the United States Geological Survey North American Datum of 1983 (NAD83) World Geodetic System of 1984 (WGS84). Projection and 1 000-meter grid:Universal Transverse Mercator, Zone 145 This map is not a legal document. Boundaries may be generalized for this map scale. Private lands within government reservations may not be shown. Obtain permission before entering private lands.

Imagery......NAIP, May 2017 - July 2017 Roads......GNIS, 1979 - 2016 Names......GNIS, 1979 - 2016 Hydrography......GNIS, 1979 - 2016 Contours.....National Hydrography Dataset, 2005 - 2018 Contours.....National Elevation Dataset, 2018 Boundaries.....Multiple sources; see metadata file 2016 - 2017 Public Land Survey System......BLM, 2018 Wetlands......BLM, 2018

## NSN. 7 6 4 3 0 1 6 3 8 8 3 8 8 NGA REF NO. US GSX24 K 1 1 9 7 2