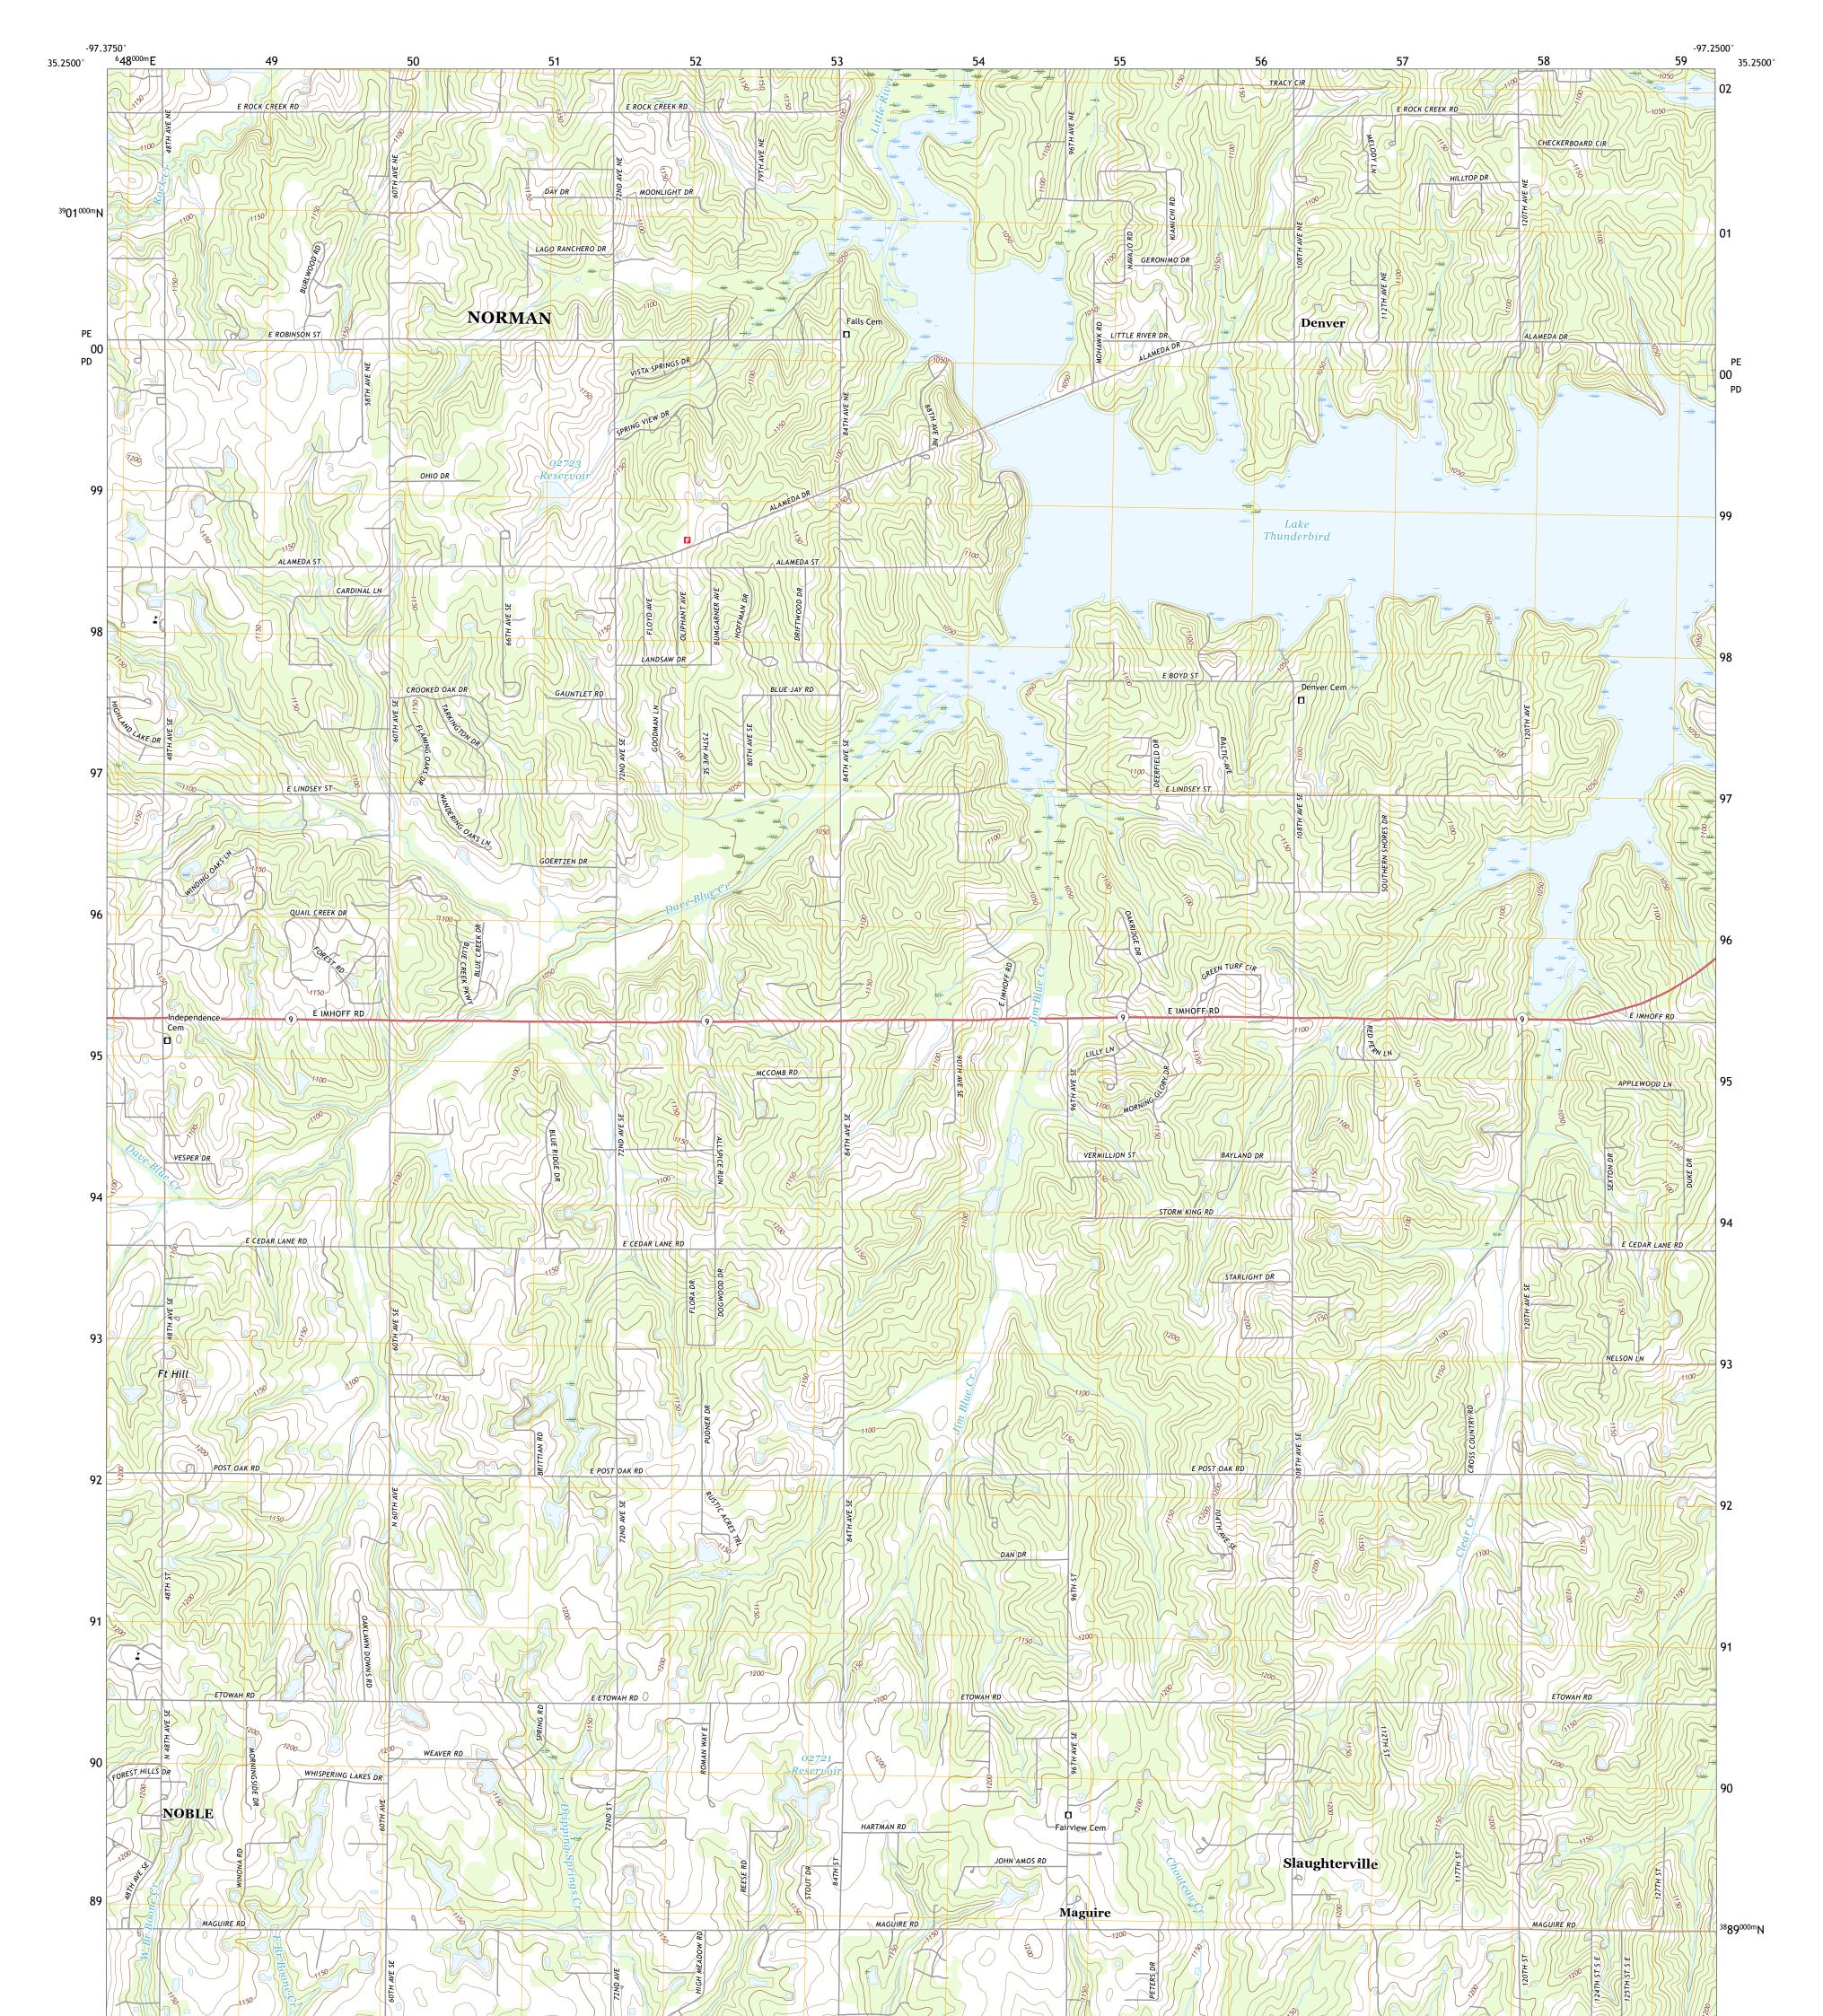

## U.S. DEPARTMENT OF THE INTERIOR U.S. GEOLOGICAL SURVEY

Produced by the United States Geological Survey North American Datum of 1983 (NAD83) World Geodetic System of 1984 (WGS84). Projection and 1 000-meter grid:Universal Transverse Mercator, Zone 14S This map is not a legal document. Boundaries may be generalized for this map scale. Private lands within government reservations may not be shown. Obtain permission before entering private lands.

ImageryNAIP, May 2017 - July 2017RoadsU.S. Census Bureau, 2015 - 2018NamesGNIS, 1979 - 2016HydrographyNational Hydrography Dataset, 2003 - 2018ContoursNational Elevation Dataset, 2000BoundariesMultiple sources; see metadata file 2016 - 2017Public Land Survey SystemBLM, 2018WetlandsInventory 1981