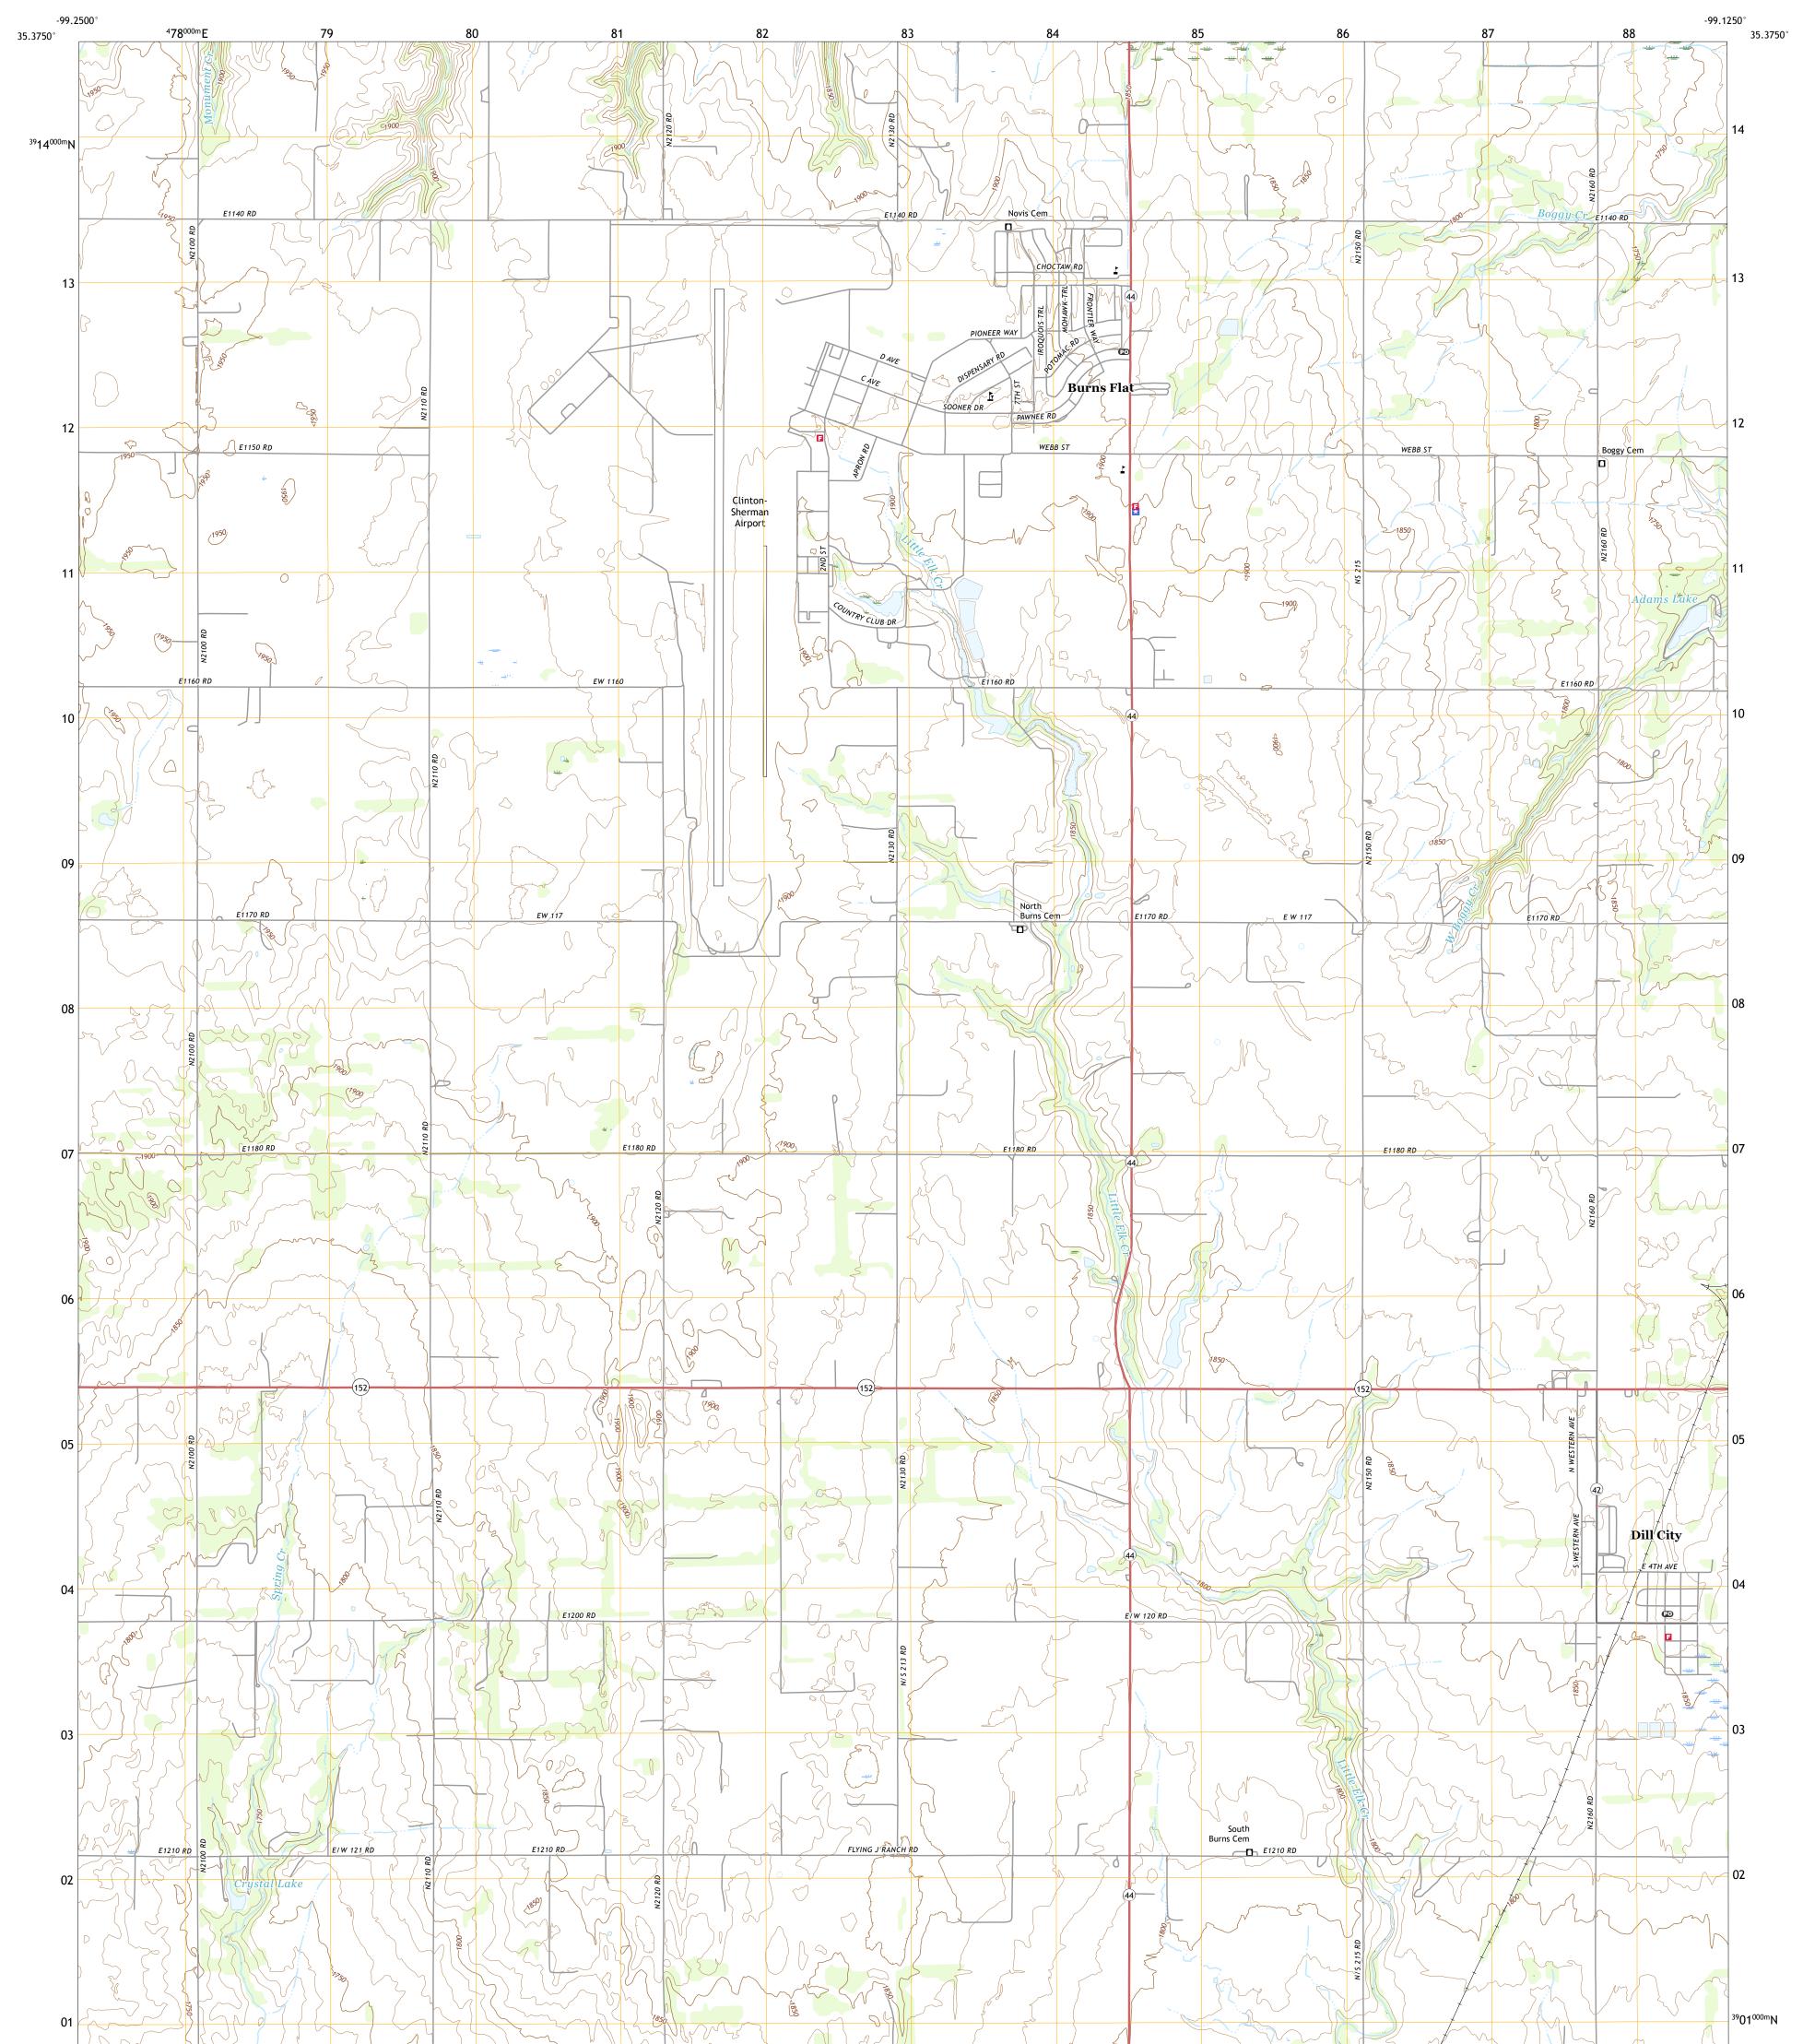

## U.S. DEPARTMENT OF THE INTERIOR U.S. GEOLOGICAL SURVEY

## DILL CITY QUADRANGLE OKLAHOMA - WASHITA COUNTY 7.5-MINUTE SERIES

Produced by the United States Geological Survey North American Datum of 1983 (NAD83) World Geodetic System of 1984 (WGS84). Projection and 1 000-meter grid:Universal Transverse Mercator, Zone 14S This map is not a legal document. Boundaries may be generalized for this map scale. Private lands within government reservations may not be shown. Obtain permission before entering private lands.

ImageryNAIP, May 2017 - July 2017RoadsU.S. Census Bureau, 2015 - 2018NamesGNIS, 1979 - 2018HydrographyNational Hydrography Dataset, 2006 - 2018ContoursNational Elevation Dataset, 2018BoundariesMultiple sources; see metadata file 2016 - 2017Public Land Survey SystemBLM, 2018WetlandsInventory 1983