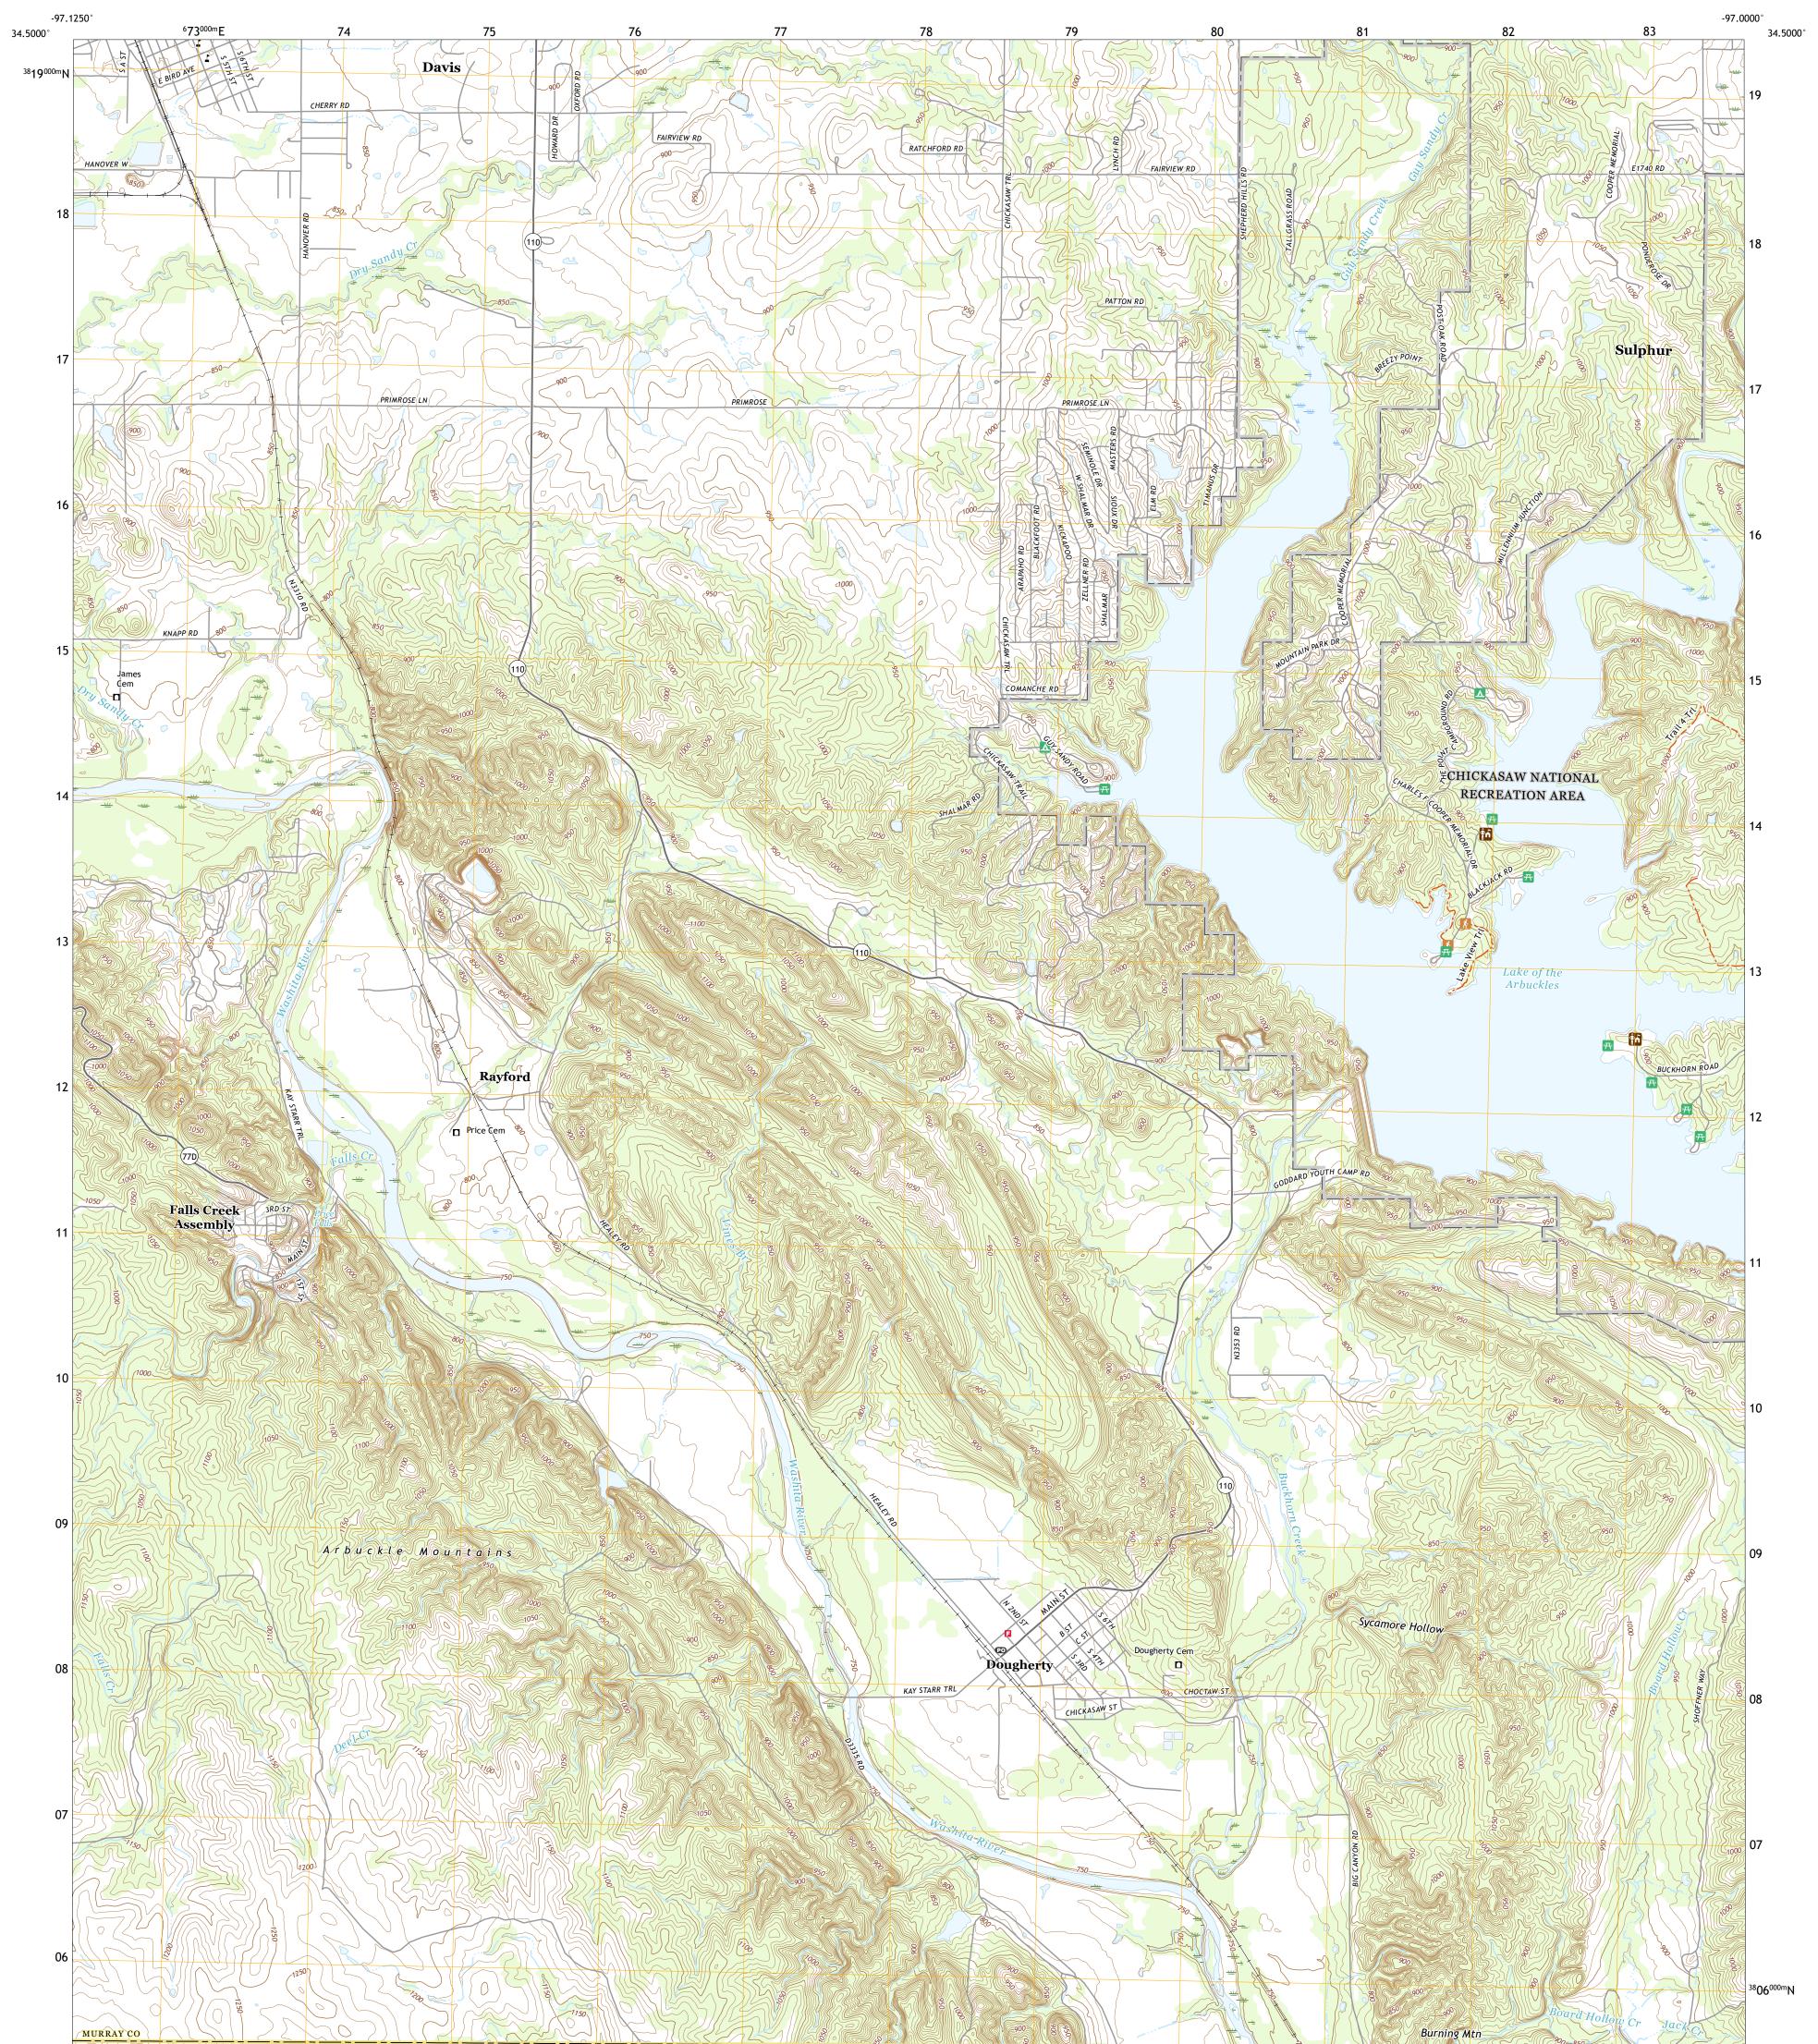

## U.S. DEPARTMENT OF THE INTERIOR U.S. GEOLOGICAL SURVEY

DOUGHERTY QUADRANGLE OKLAHOMA 7.5-MINUTE SERIES

Produced by the United States Geological Survey North American Datum of 1983 (NAD83) World Geodetic System of 1984 (WGS84). Projection and 1 000-meter grid:Universal Transverse Mercator, Zone 14S This map is not a legal document. Boundaries may be generalized for this map scale. Private lands within government reservations may not be shown. Obtain permission before entering private lands.