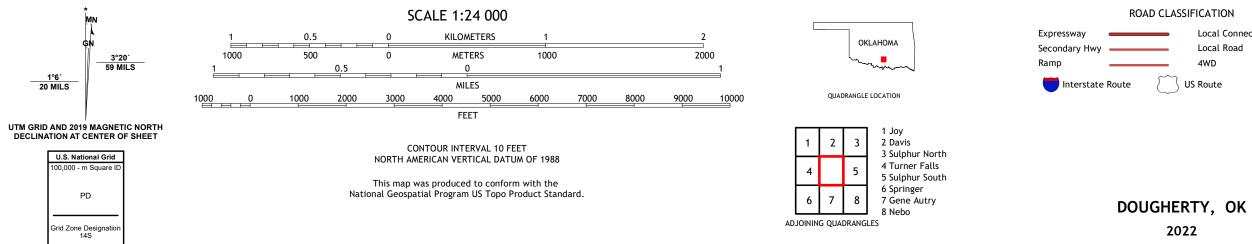

ROAD CLASSIFICATION Local Connector 🗕 Local Road \_\_\_\_\_ 4WD US Route State Route

2022