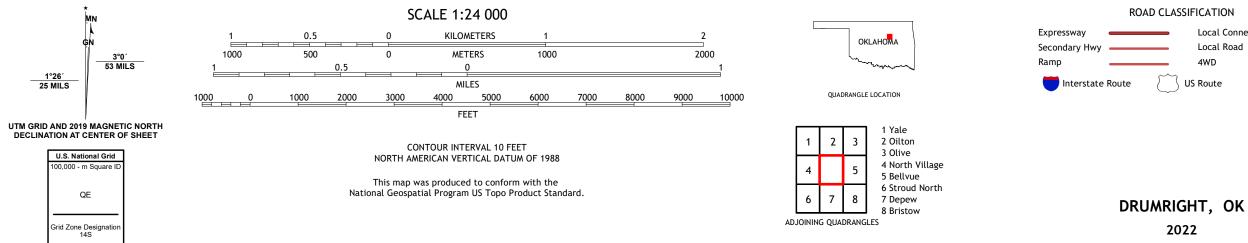

ROAD CLASSIFICATION Local Connector \_\_\_\_ Local Road \_\_\_\_\_ 4WD US Route State Route

2022