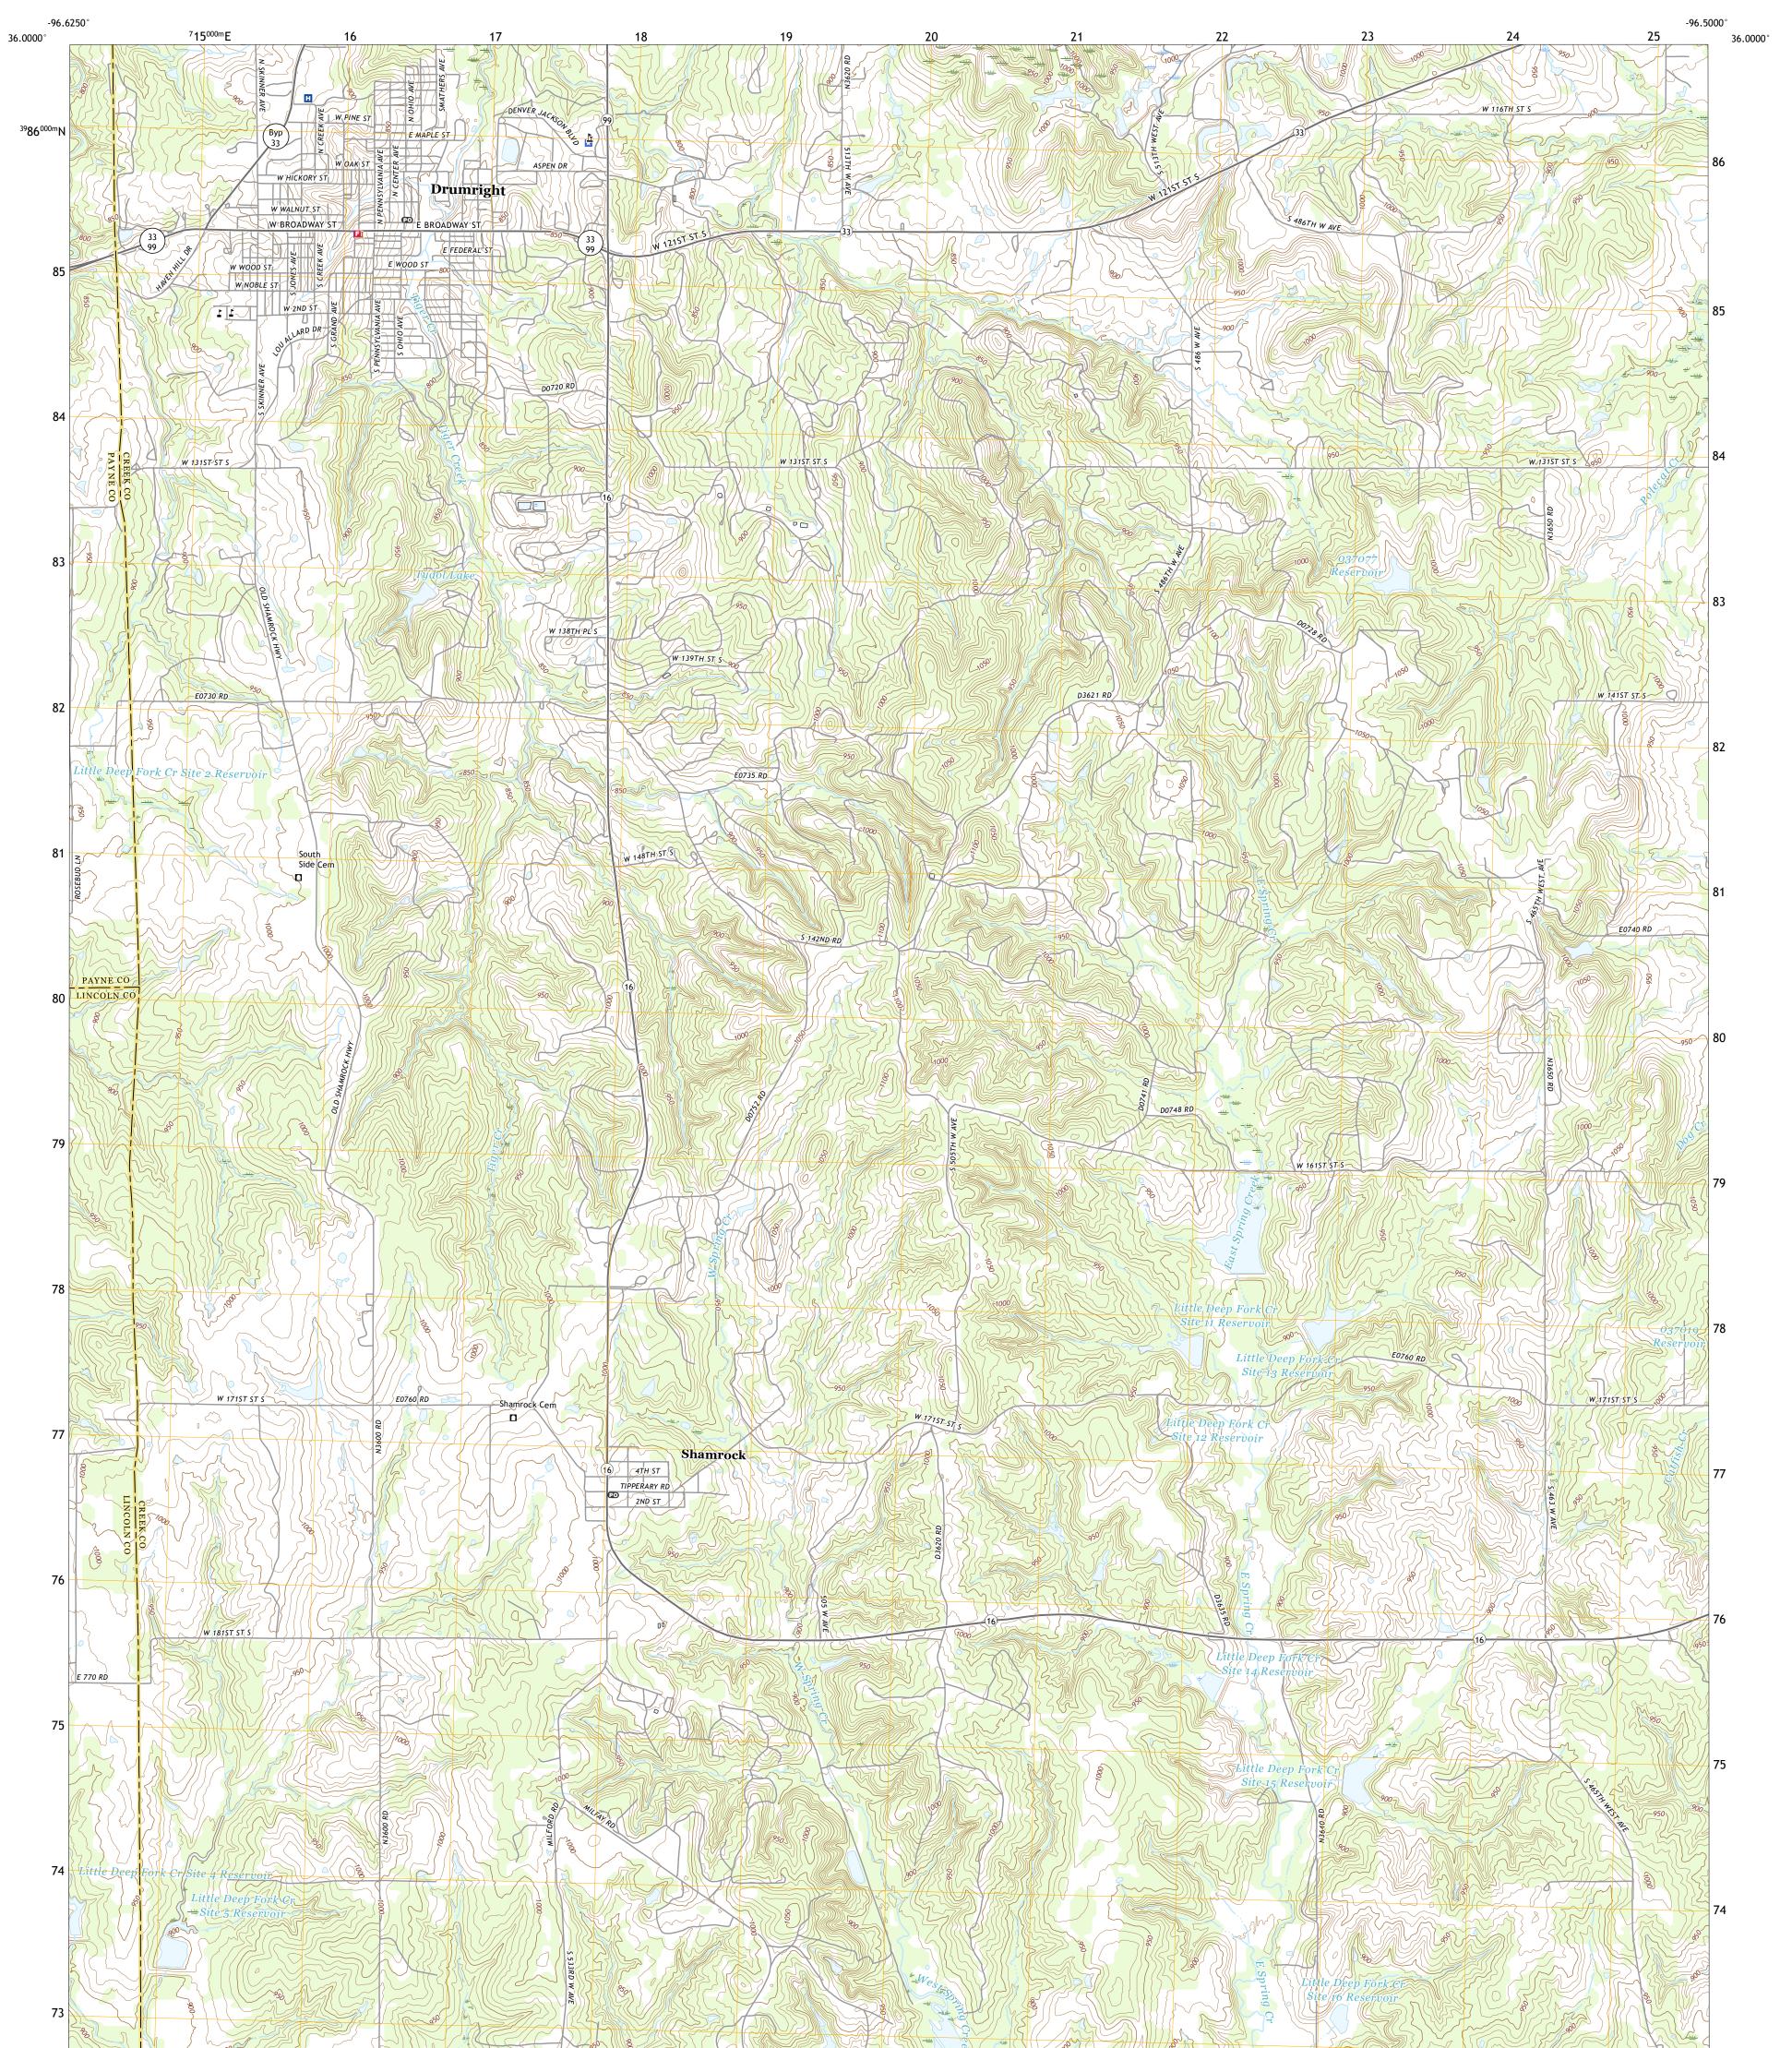

## U.S. DEPARTMENT OF THE INTERIOR U.S. GEOLOGICAL SURVEY

DRUMRIGHT QUADRANGLE OKLAHOMA 7.5-MINUTE SERIES

Produced by the United States Geological Survey North American Datum of 1983 (NAD83) World Geodetic System of 1984 (WGS84). Projection and 1 000-meter grid:Universal Transverse Mercator, Zone 145 This map is not a legal document. Boundaries may be generalized for this map scale. Private lands within government reservations may not be shown. Obtain permission before entering private lands.

Imagery......NAIP, May 2017 - November 2017 Roads......NAIP, May 2017 - November 2017 Names......GNIS, 1997 - 2021 Hydrography......GNIS, 1997 - 2021 Hydrography......National Hydrography Dataset, 2004 - 2018 Contours.....National Elevation Dataset, 2016 Boundaries.....Multiple sources; see metadata file 2019 - 2021 Public Land Survey System......BLM, 2021 Wetlands......BLM, 2015