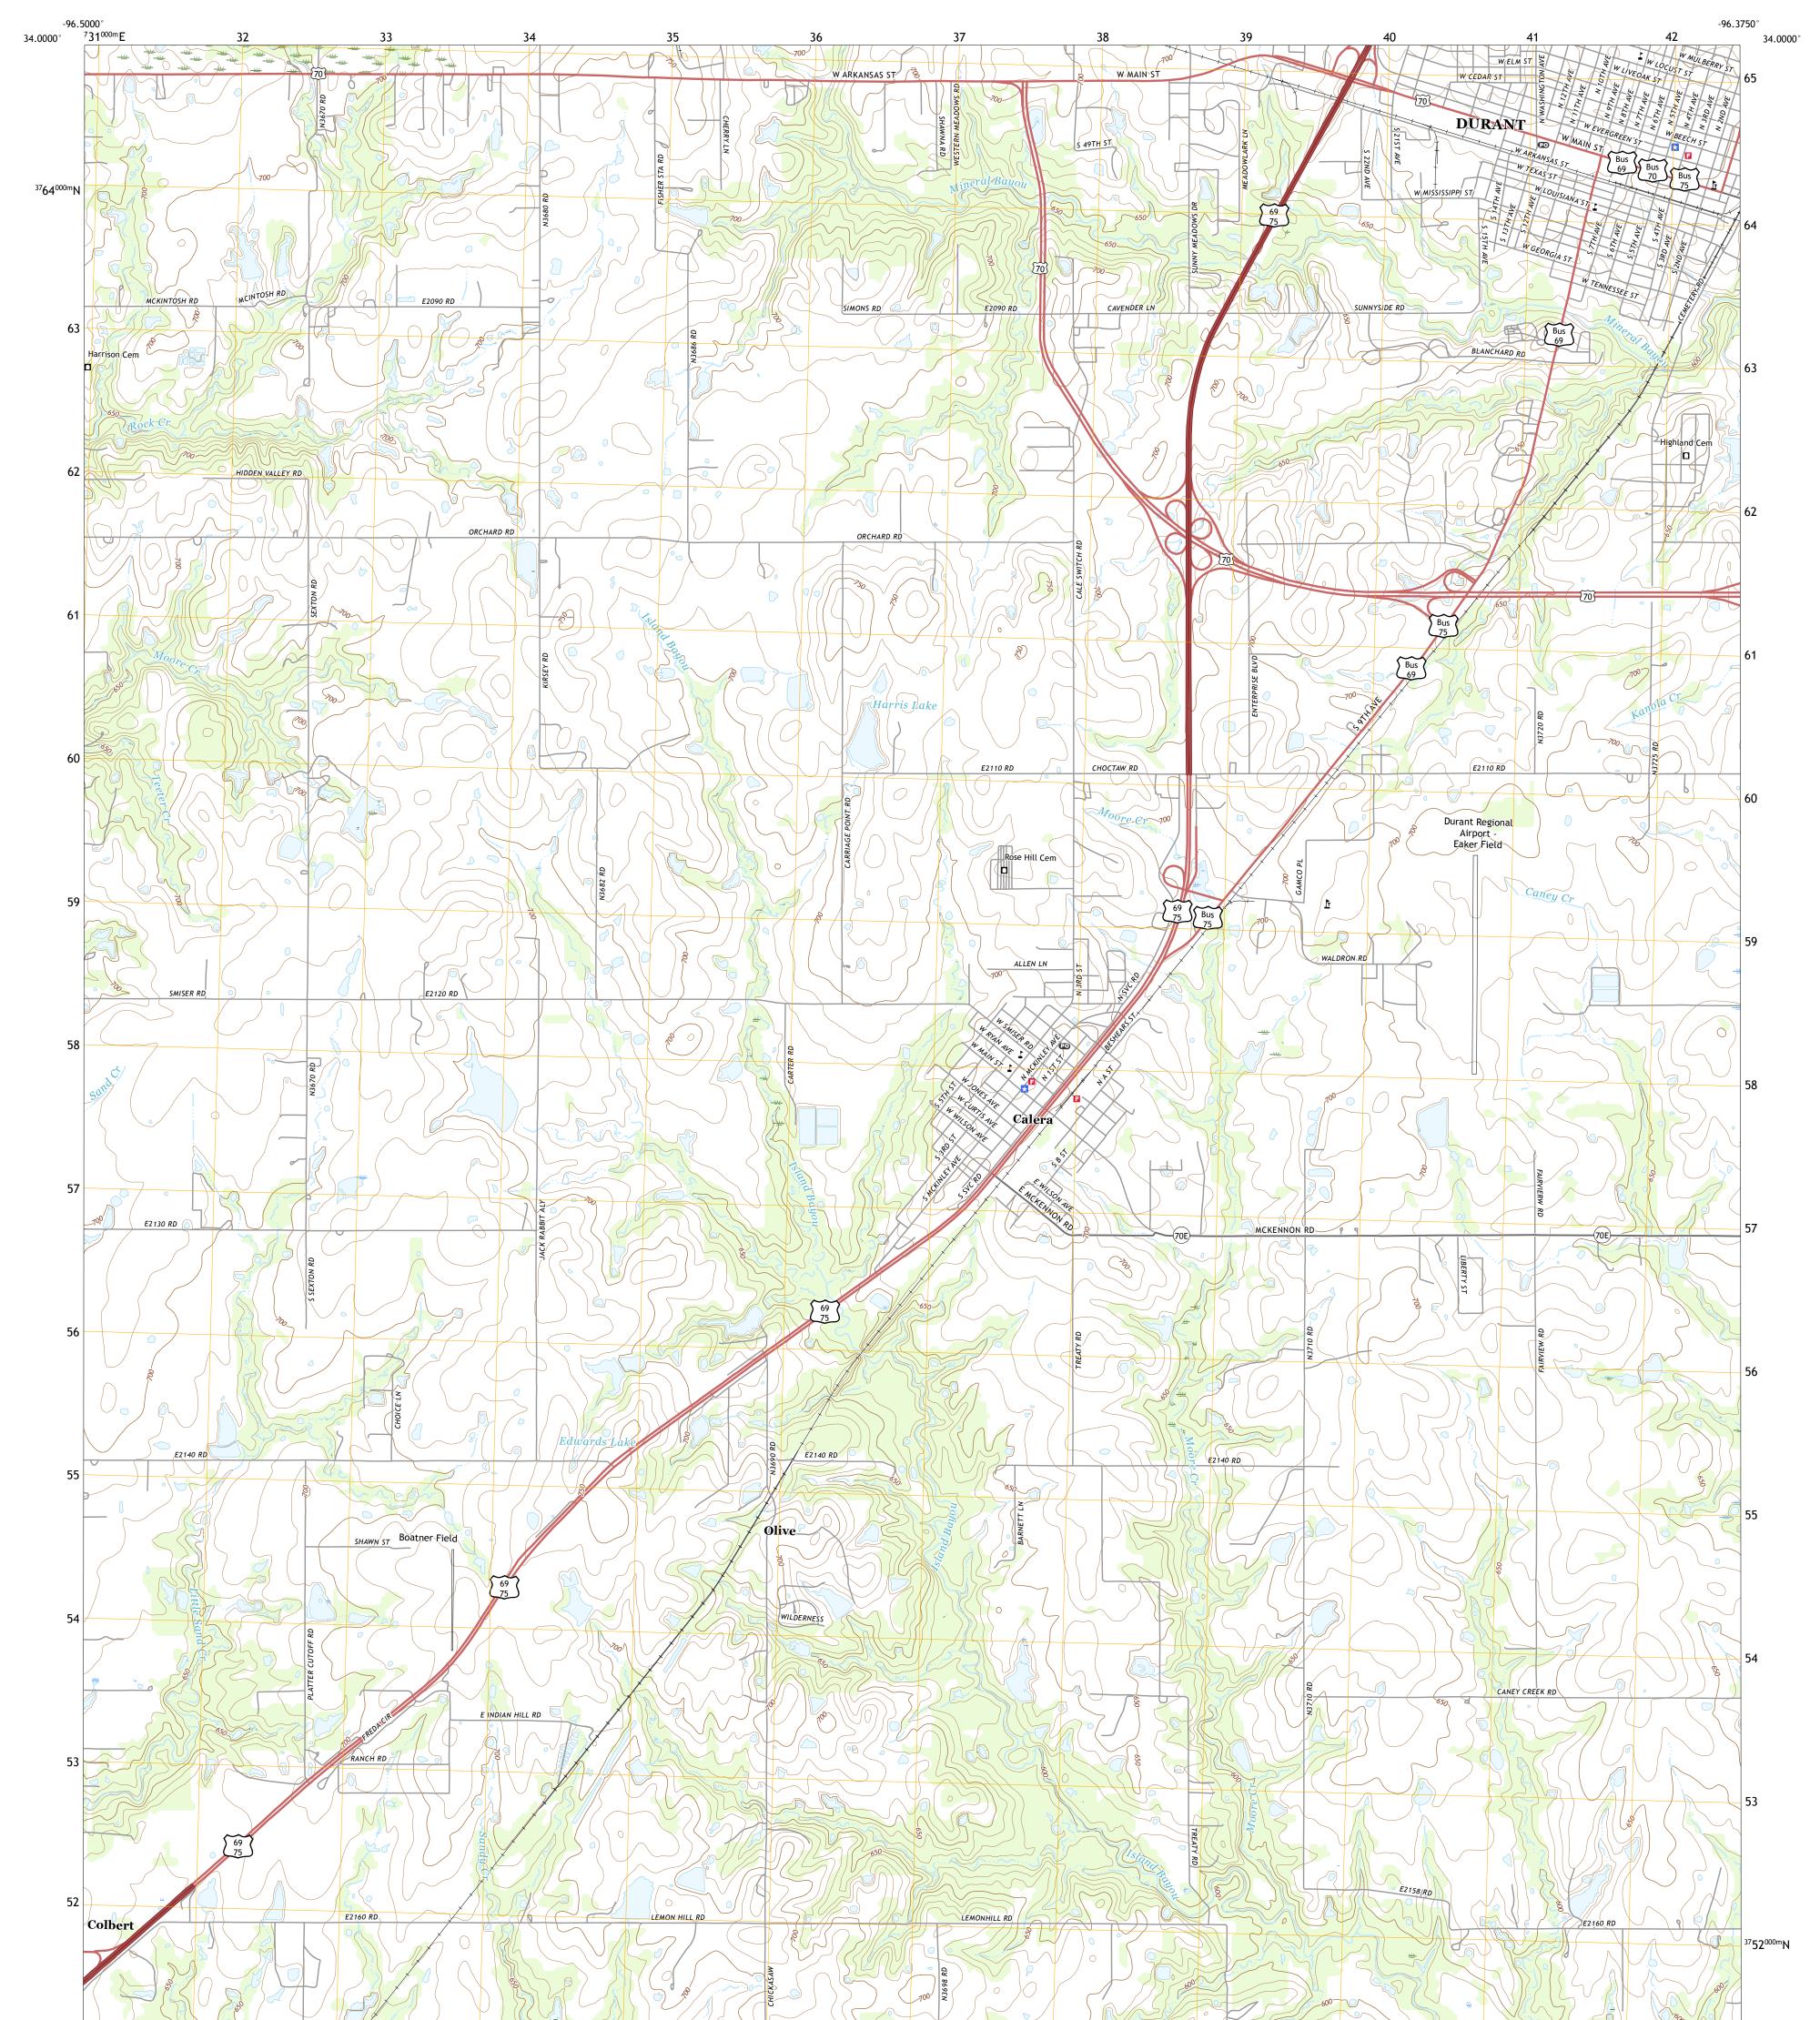

## U.S. DEPARTMENT OF THE INTERIOR U.S. GEOLOGICAL SURVEY

DURANT SOUTH QUADRANGLE OKLAHOMA - BRYAN COUNTY 7.5-MINUTE SERIES

Produced by the United States Geological Survey North American Datum of 1983 (NAD83) World Geodetic System of 1984 (WGS84). Projection and 1 000-meter grid:Universal Transverse Mercator, Zone 14S This map is not a legal document. Boundaries may be generalized for this map scale. Private lands within government reservations may not be shown. Obtain permission before entering private lands.