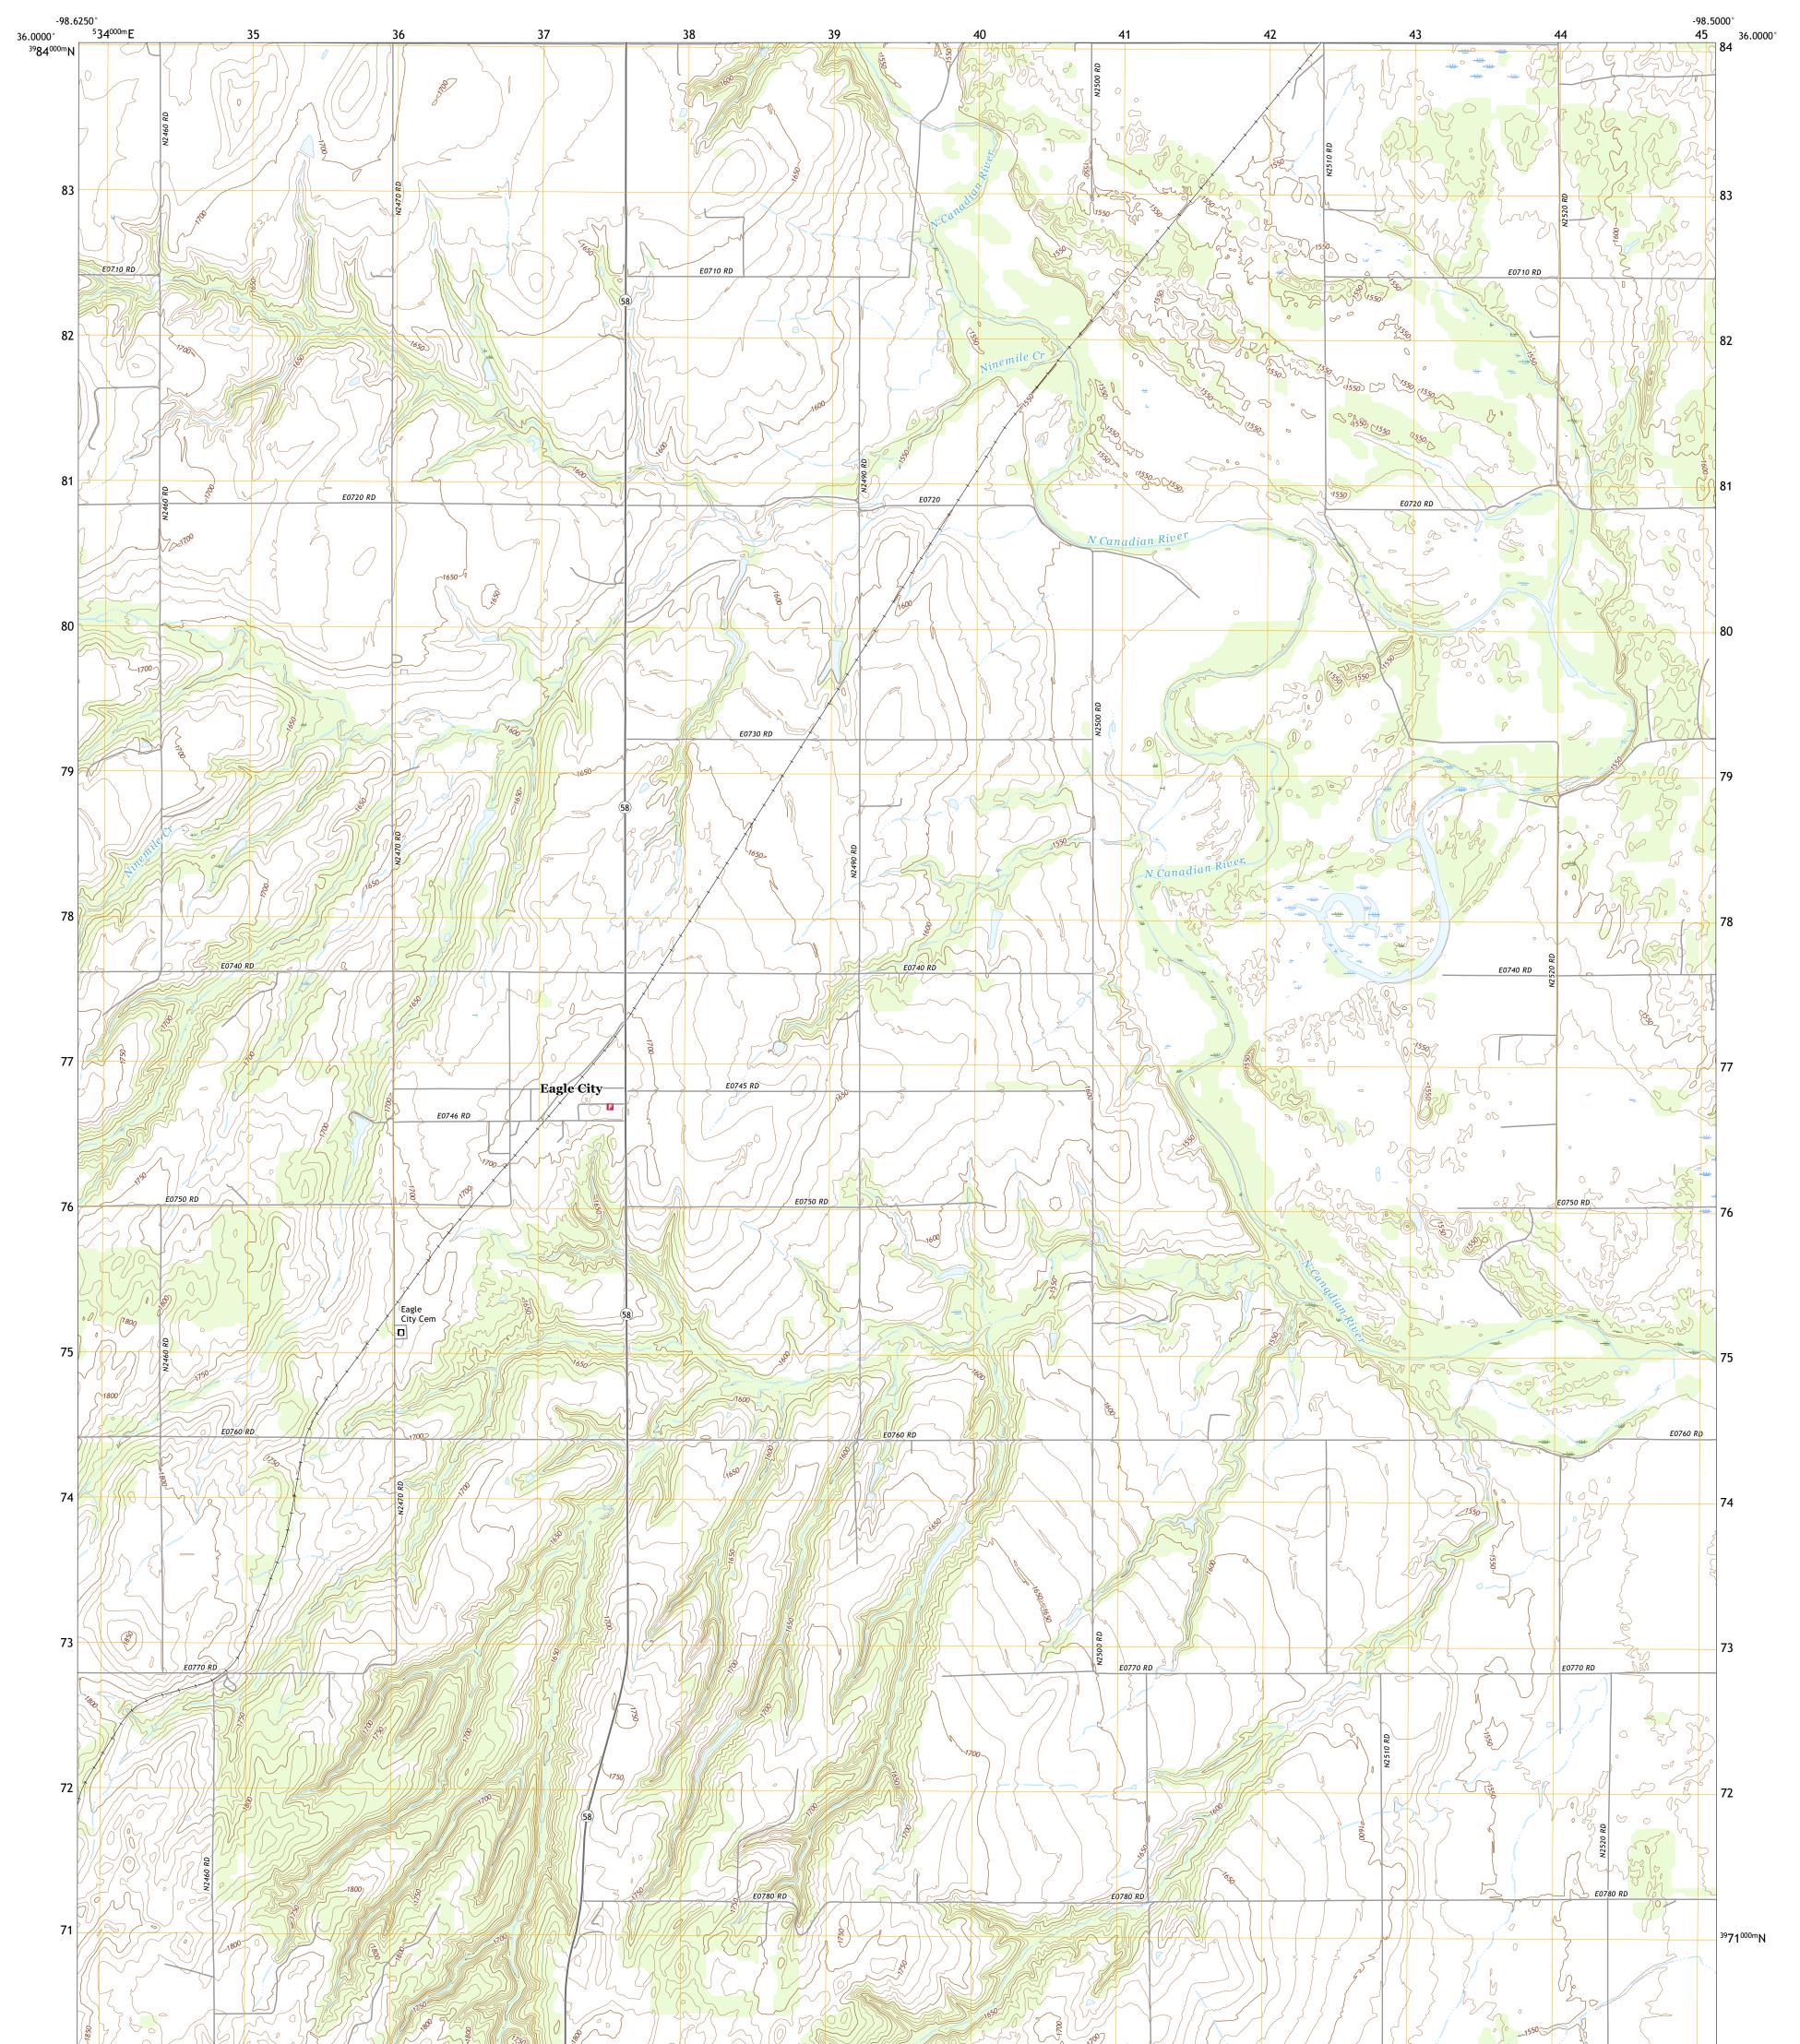

## U.S. DEPARTMENT OF THE INTERIOR U.S. GEOLOGICAL SURVEY

## EAGLE CITY QUADRANGLE OKLAHOMA - BLAINE COUNTY 7.5-MINUTE SERIES

Produced by the United States Geological Survey North American Datum of 1983 (NAD83) World Geodetic System of 1984 (WGS84). Projection and 1 000-meter grid:Universal Transverse Mercator, Zone 145 This map is not a legal document. Boundaries may be generalized for this map scale. Private lands within government reservations may not be shown. Obtain permission before entering private lands.

Imagery......NAIP, May 2017 - July 2017 Roads......ONIP, May 2017 - July 2017 Roads......ONIS, 1997 - 2021 Hydrography......GNIS, 1997 - 2021 Hydrography......National Hydrography Dataset, 2003 - 2018 Contours.....National Elevation Dataset, 2018 Boundaries......Multiple sources; see metadata file 2019 - 2021 Public Land Survey System......BLM, 2021 Wetlands......BLM, 2014