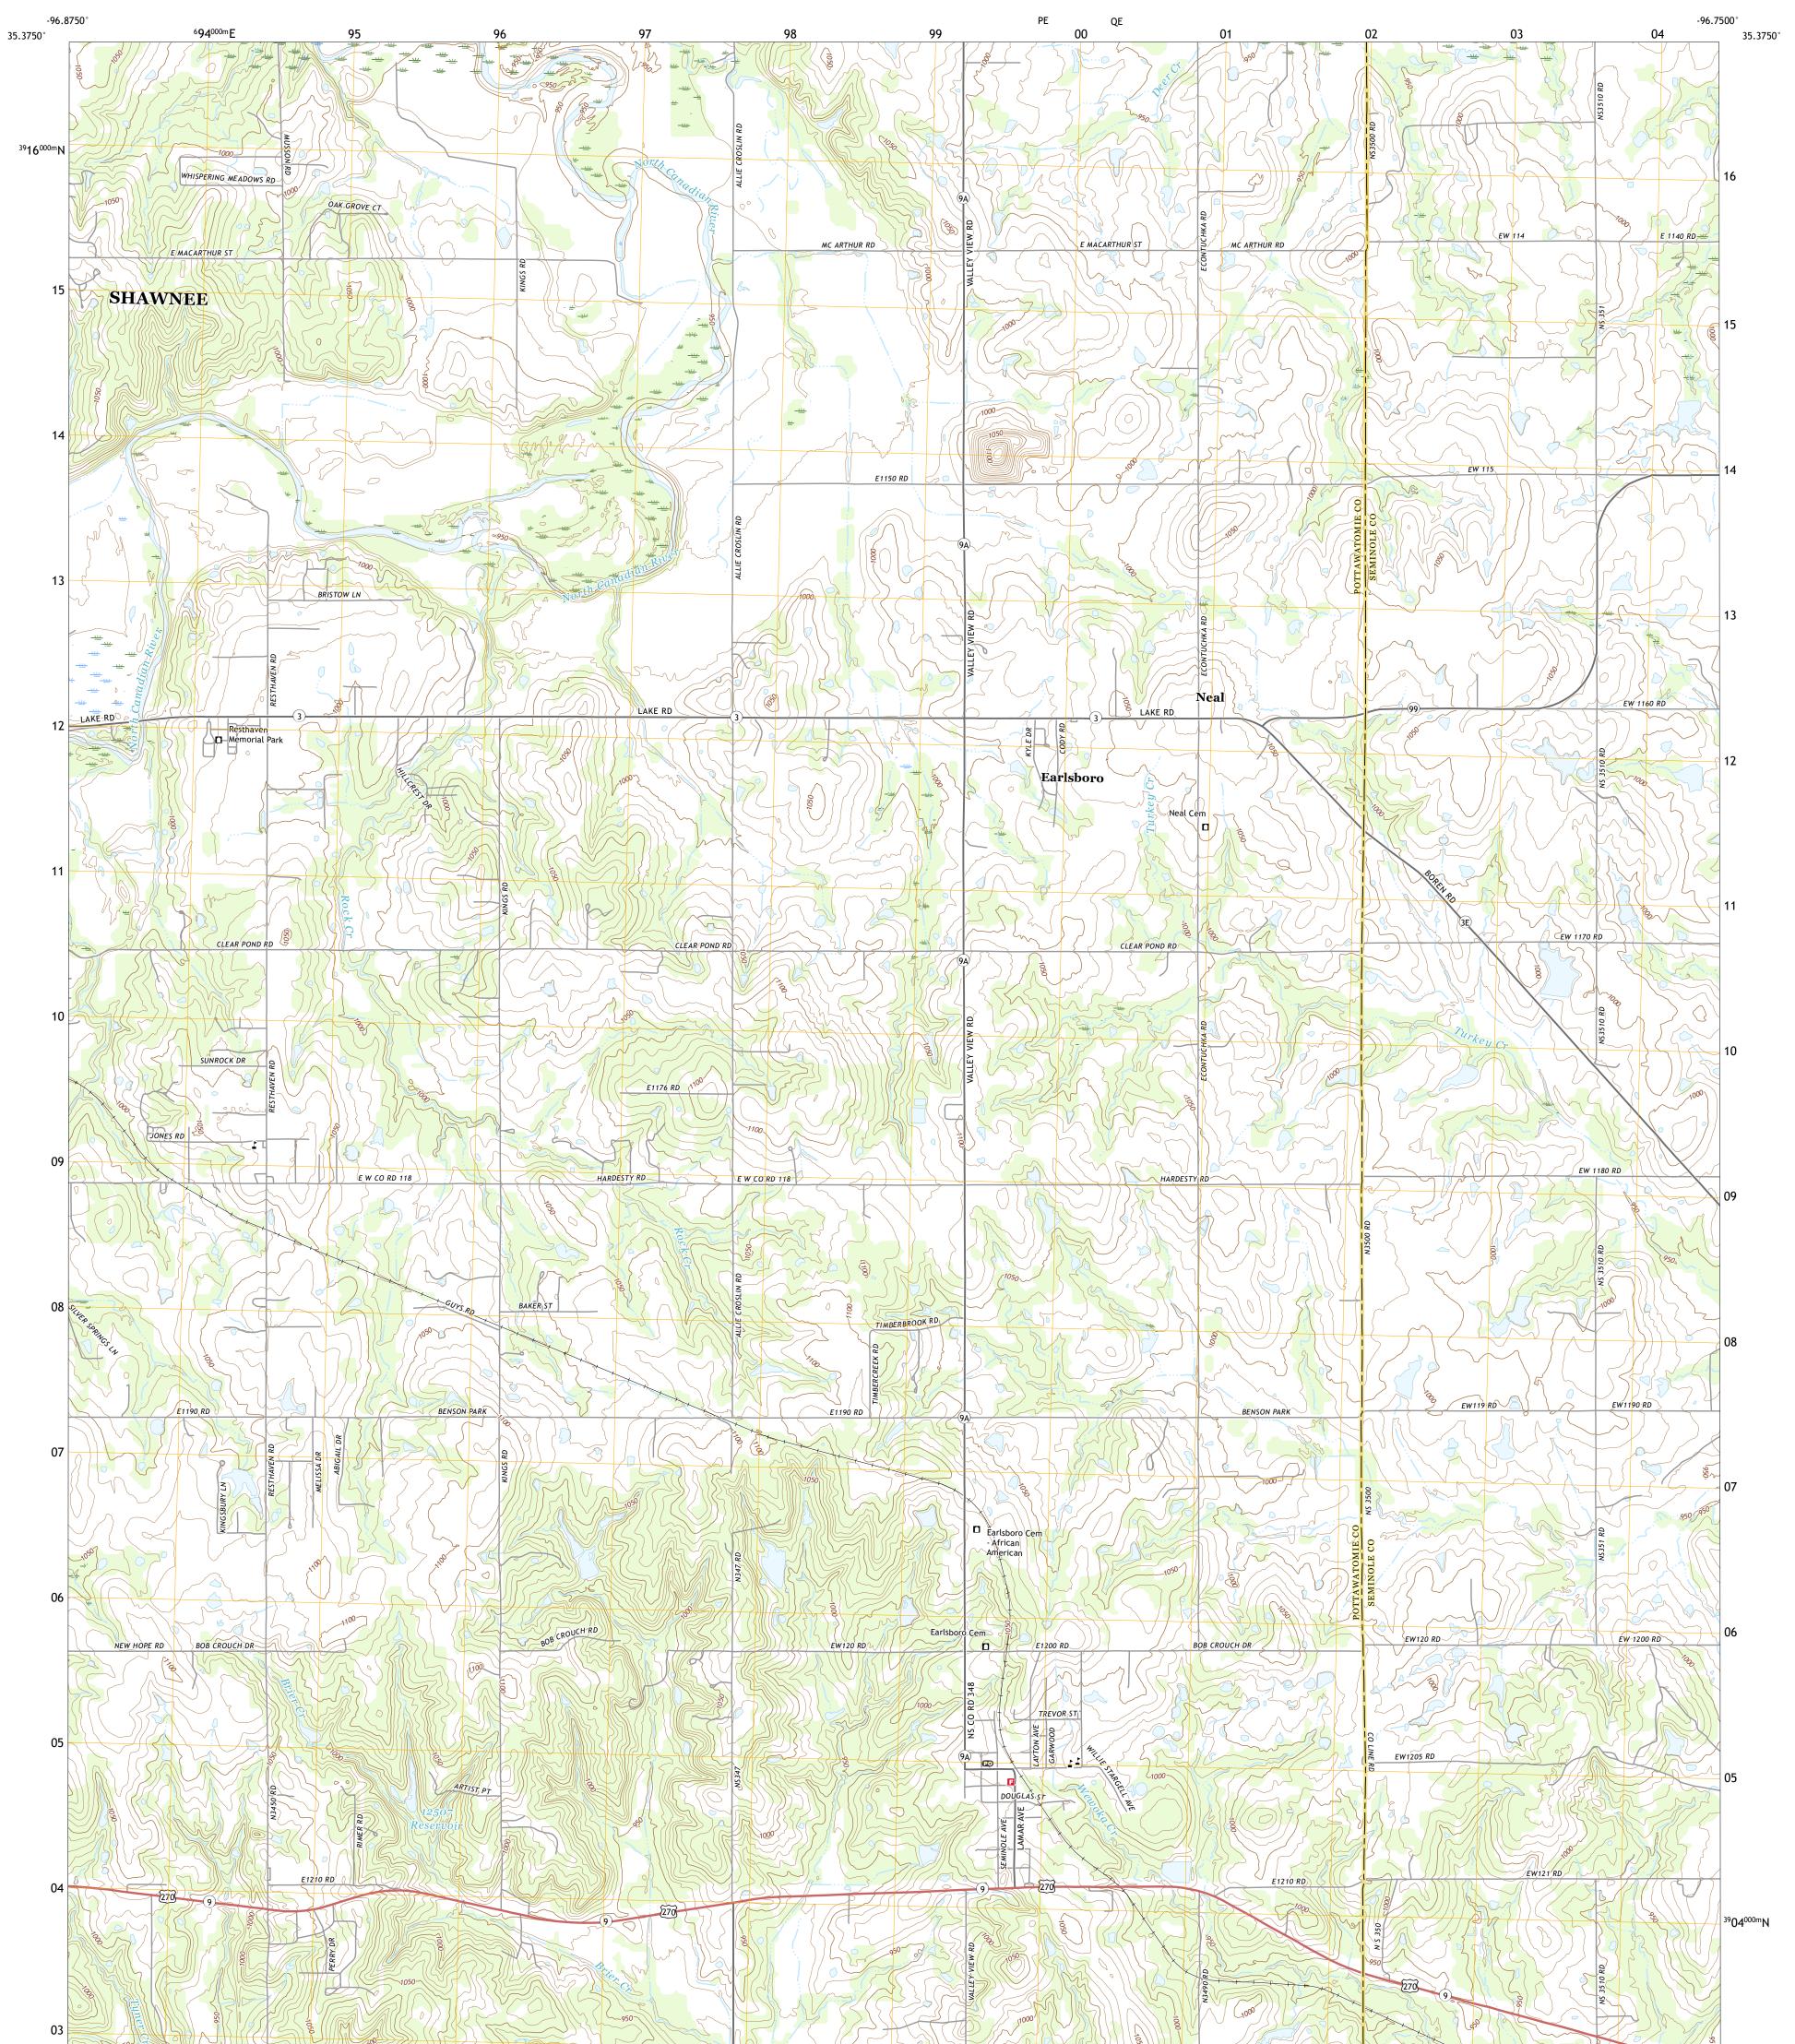

## U.S. DEPARTMENT OF THE INTERIOR U.S. GEOLOGICAL SURVEY

EARLSBORO QUADRANGLE OKLAHOMA 7.5-MINUTE SERIES

Produced by the United States Geological Survey North American Datum of 1983 (NAD83) World Geodetic System of 1984 (WGS84). Projection and 1 000-meter grid:Universal Transverse Mercator, Zone 14S This map is not a legal document. Boundaries may be generalized for this map scale. Private lands within government reservations may not be shown. Obtain permission before entering private lands.