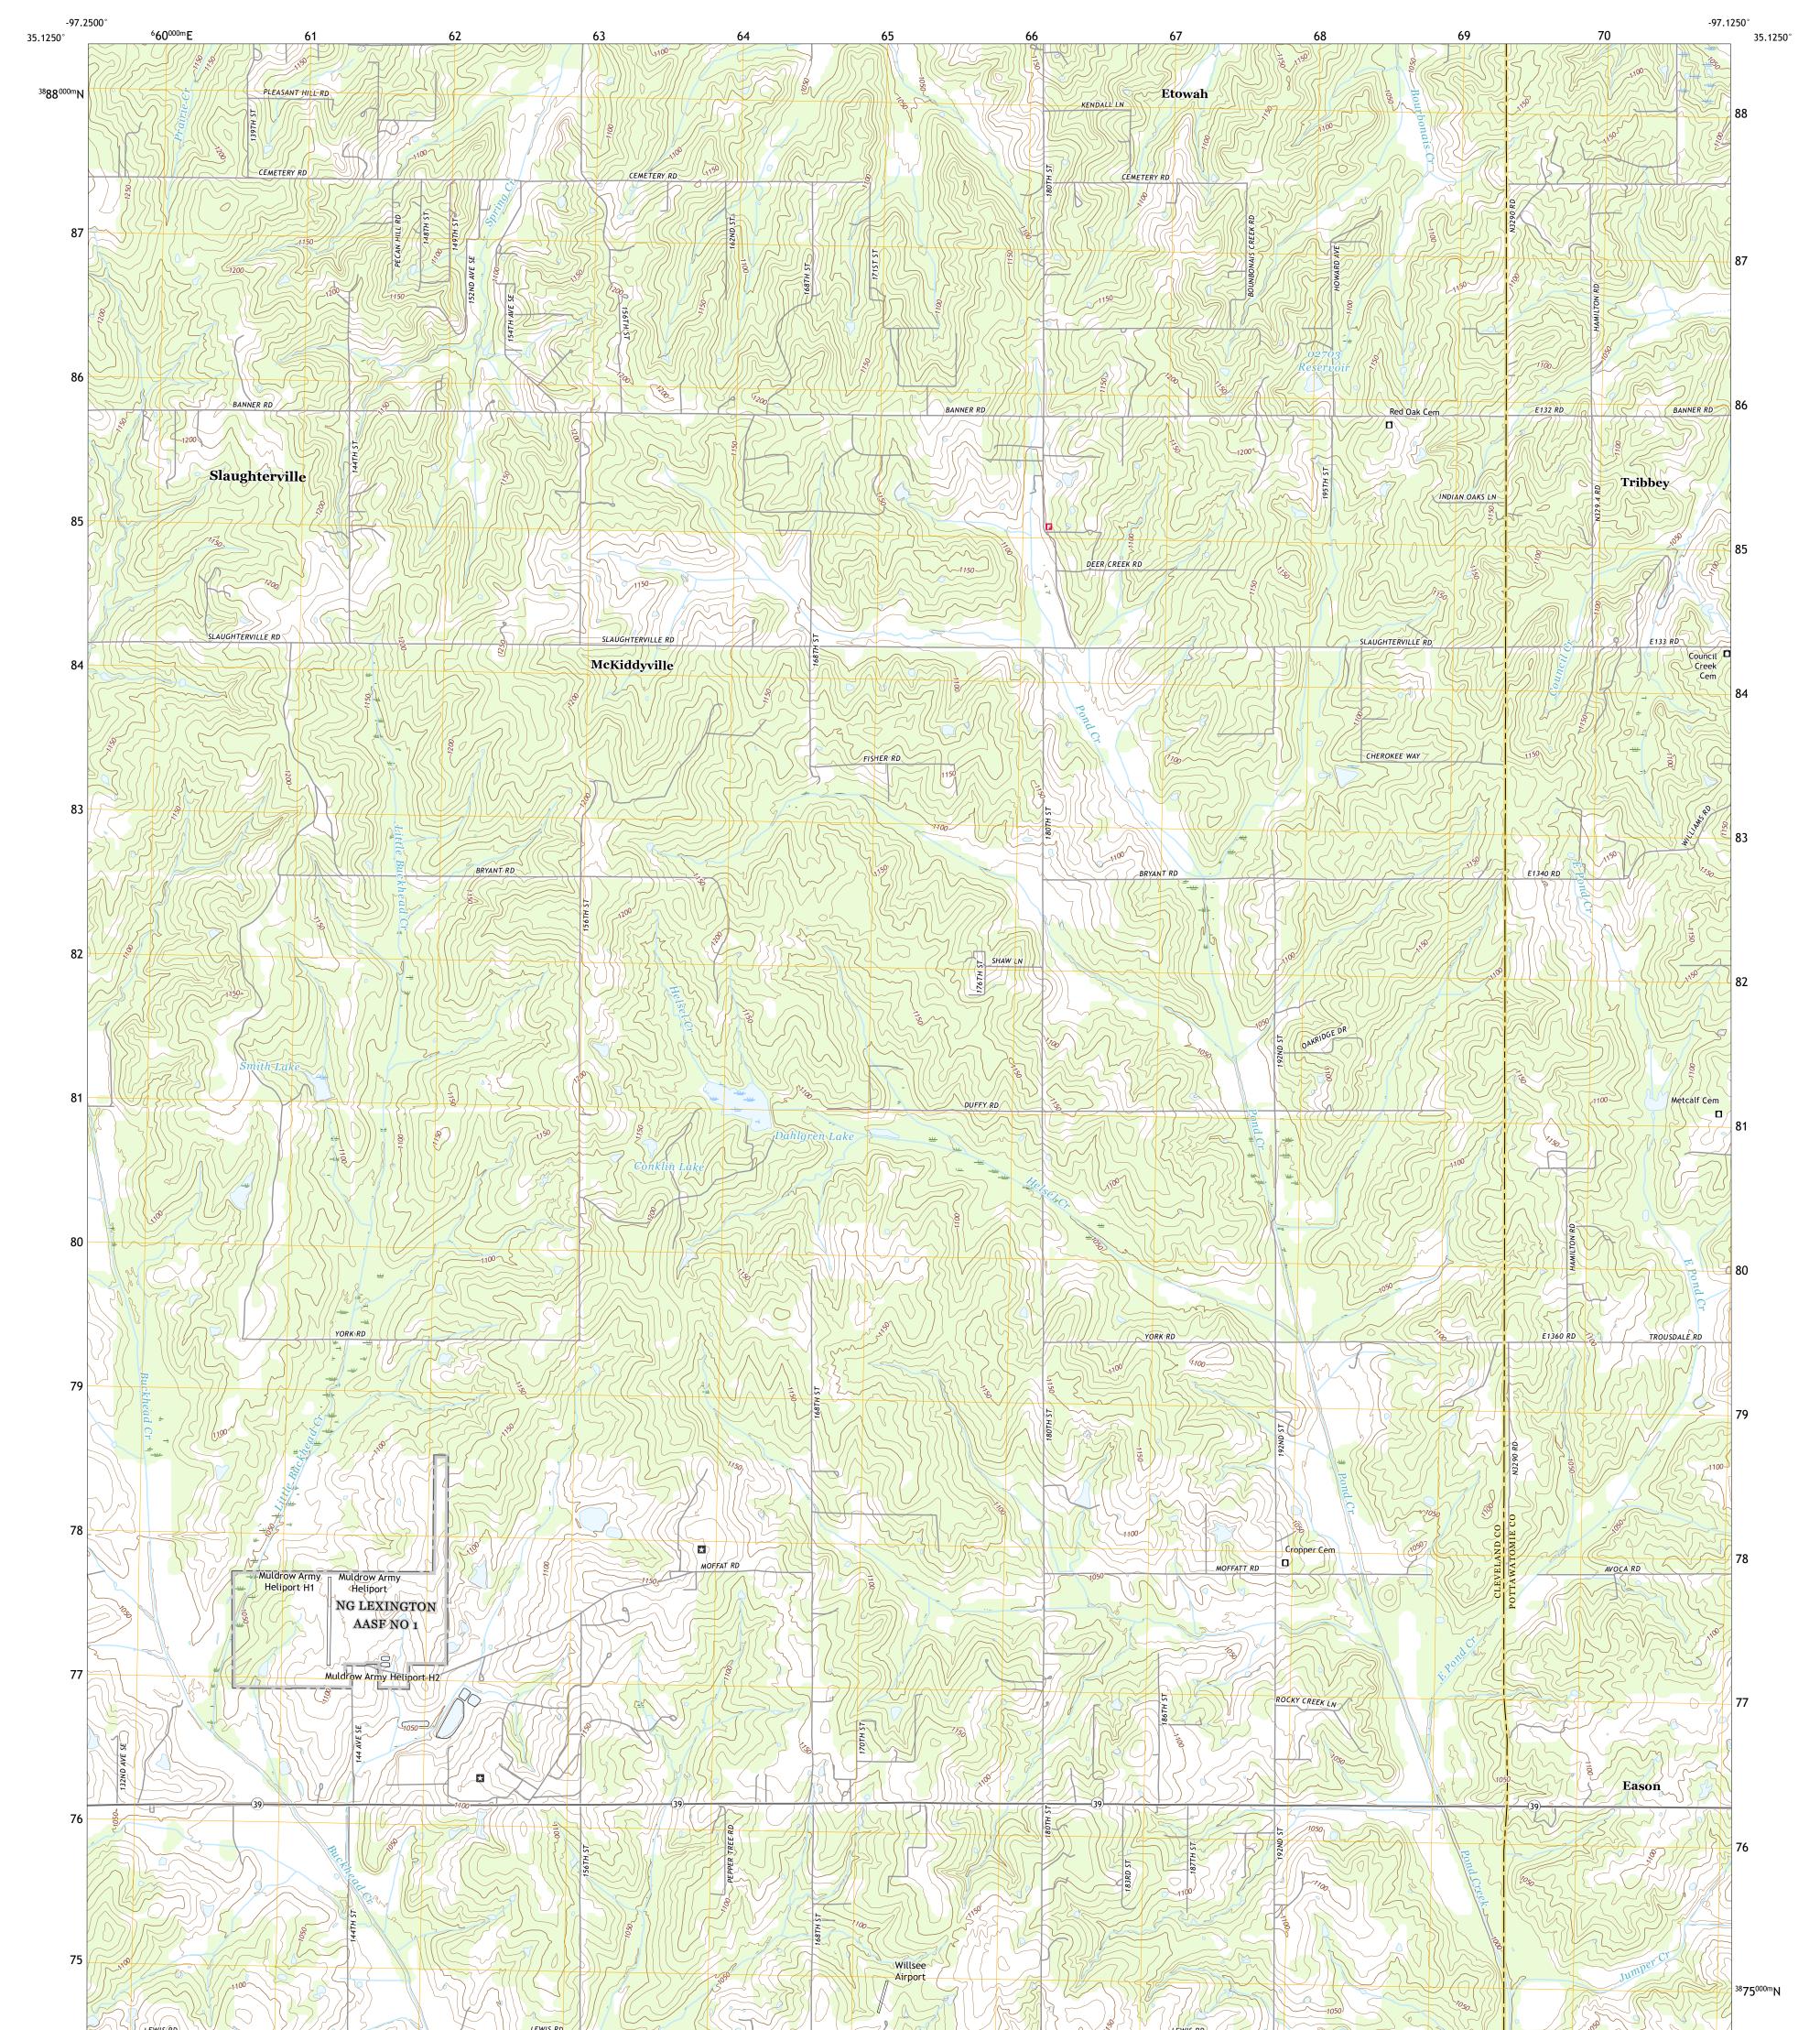

## U.S. DEPARTMENT OF THE INTERIOR U.S. GEOLOGICAL SURVEY

EASON QUADRANGLE OKLAHOMA 7.5-MINUTE SERIES

Produced by the United States Geological Survey North American Datum of 1983 (NAD83) World Geodetic System of 1984 (WGS84). Projection and 1 000-meter grid:Universal Transverse Mercator, Zone 145 This map is not a legal document. Boundaries may be generalized for this map scale. Private lands within government reservations may not be shown. Obtain permission before entering private lands.

Imagery......NAIP, May 2017 - July 2017 Roads......GNIS, 1979 - 2021 Hydrography......GNIS, 1979 - 2021 Hydrography......National Hydrography Dataset, 2003 - 2018 Contours.....National Elevation Dataset, 2021 Boundaries.....Multiple sources; see metadata file 2019 - 2021 Public Land Survey System......BLM, 2021 Wetlands......BLM, 2021