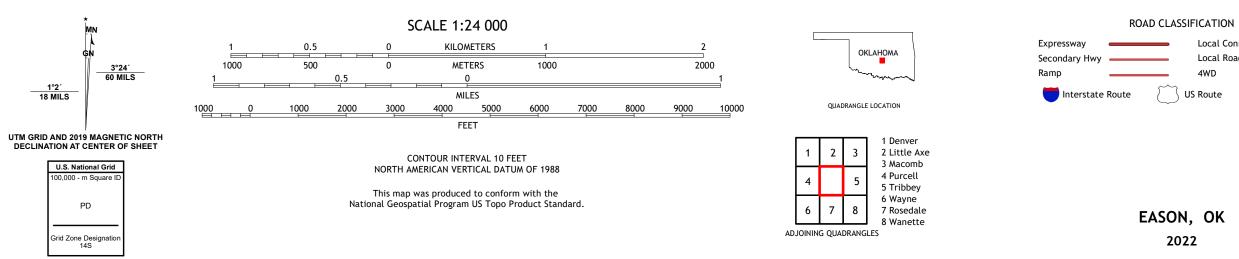

## U.S. DEPARTMENT OF THE INTERIOR U.S. GEOLOGICAL SURVEY

EASON QUADRANGLE OKLAHOMA 7.5-MINUTE SERIES

Produced by the United States Geological Survey North American Datum of 1983 (NAD83) World Geodetic System of 1984 (WGS84). Projection and 1 000-meter grid:Universal Transverse Mercator, Zone 145 This map is not a legal document. Boundaries may be generalized for this map scale. Private lands within government reservations may not be shown. Obtain permission before entering private lands.

Local Connector 🗕

State Route

Local Road

4WD

2022