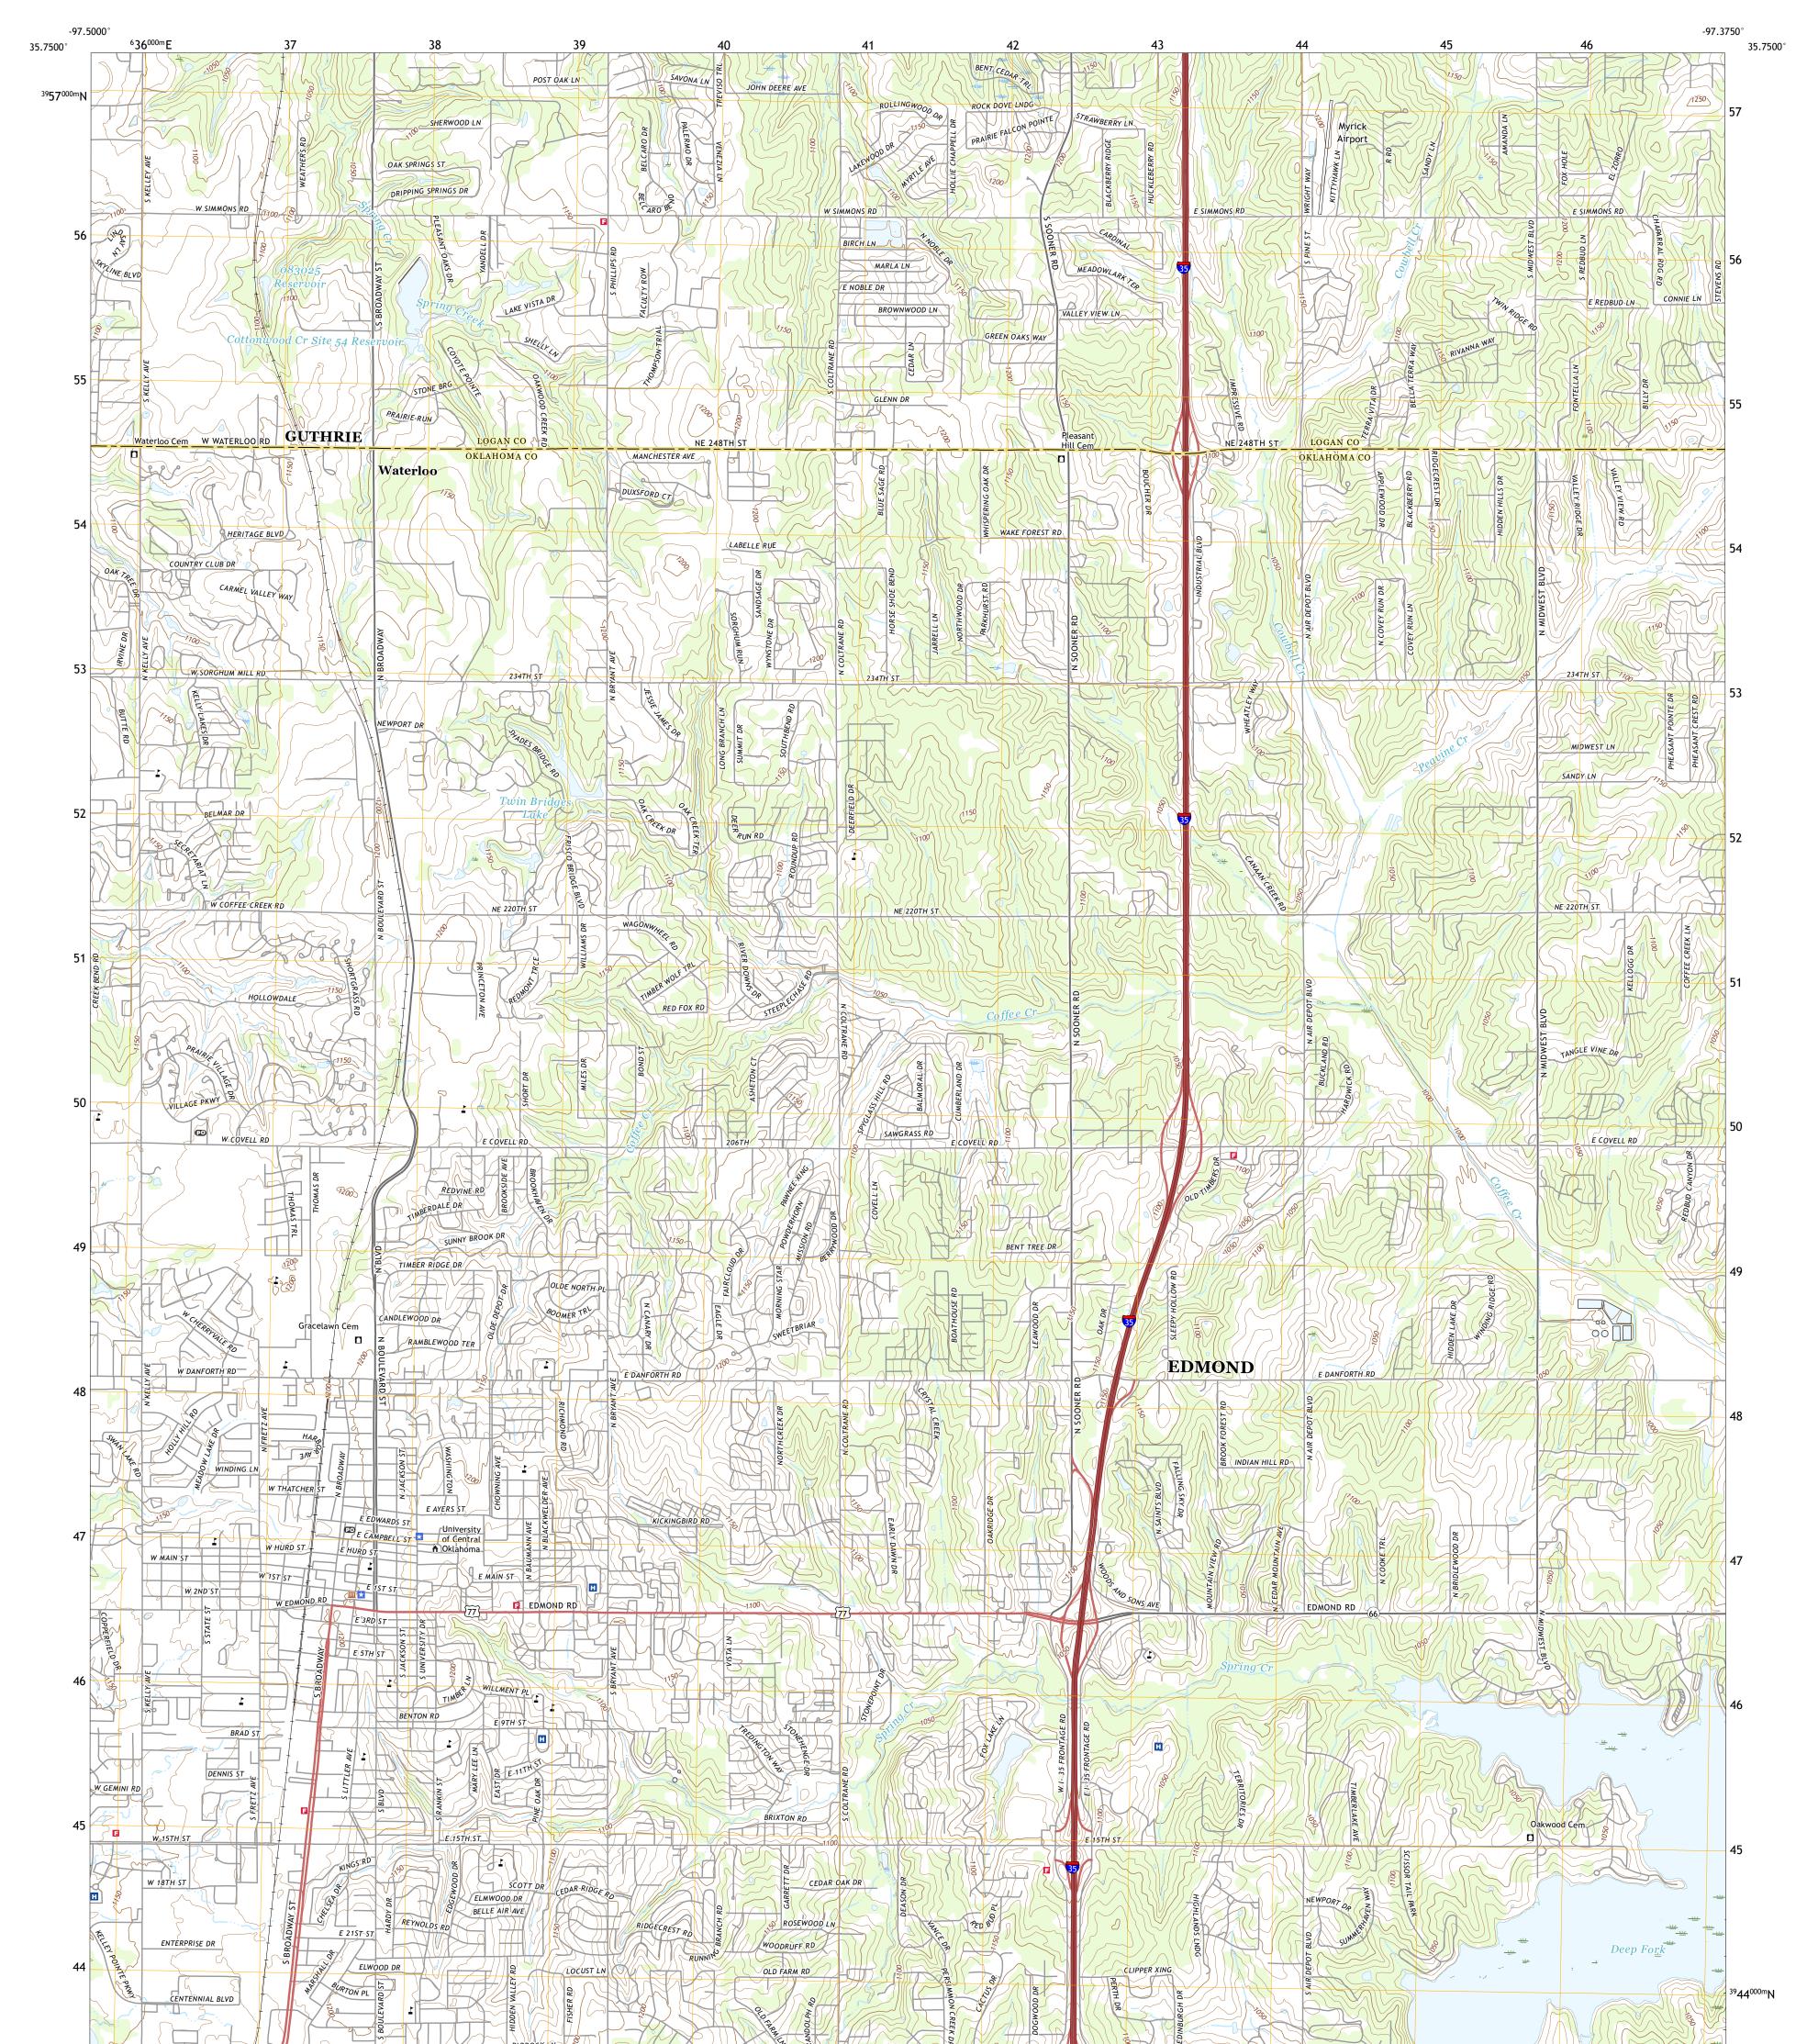

## U.S. DEPARTMENT OF THE INTERIOR U.S. GEOLOGICAL SURVEY

EDMOND QUADRANGLE OKLAHOMA 7.5-MINUTE SERIES

Produced by the United States Geological Survey North American Datum of 1983 (NAD83) World Geodetic System of 1984 (WGS84). Projection and 1 000-meter grid: Universal Transverse Mercator, Zone 14S This map is not a legal document. Boundaries may be generalized for this map scale. Private lands within government reservations may not be shown. Obtain permission before entering private lands.