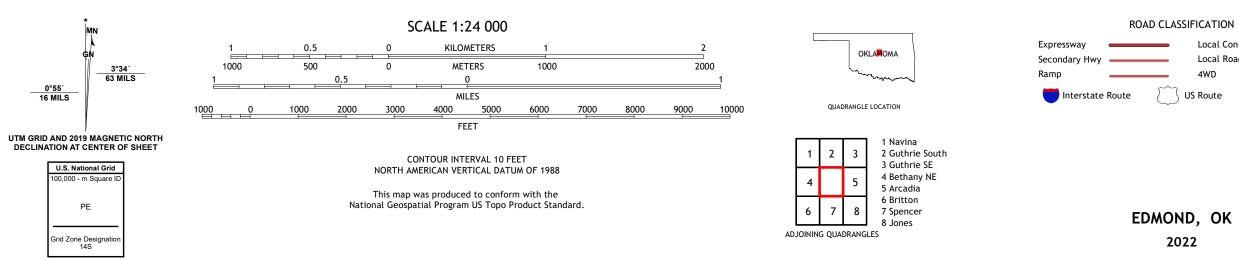

## U.S. DEPARTMENT OF THE INTERIOR U.S. GEOLOGICAL SURVEY



EDMOND QUADRANGLE OKLAHOMA 7.5-MINUTE SERIES





Produced by the United States Geological Survey North American Datum of 1983 (NAD83) World Geodetic System of 1984 (WGS84). Projection and 1 000-meter grid: Universal Transverse Mercator, Zone 14S This map is not a legal document. Boundaries may be generalized for this map scale. Private lands within government reservations may not be shown. Obtain permission before entering private lands.

......NAIP, May 2017 - July 2017 U.S. Census Bureau, 2015 - 2018 .....GNIS, 1979 - 2021 Imagery.... Roads..... Names..... Public Land Survey System..... Wetlands......FWS Natio Wetlands National Inventory 1981



Local Connector \_\_\_\_

State Route

Local Road

4WD

2022