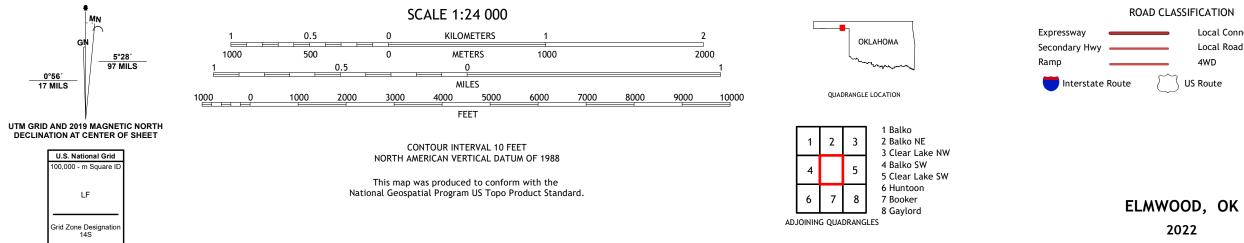

ROAD CLASSIFICATION Local Connector Local Road \_\_\_\_\_ 4WD US Route State Route