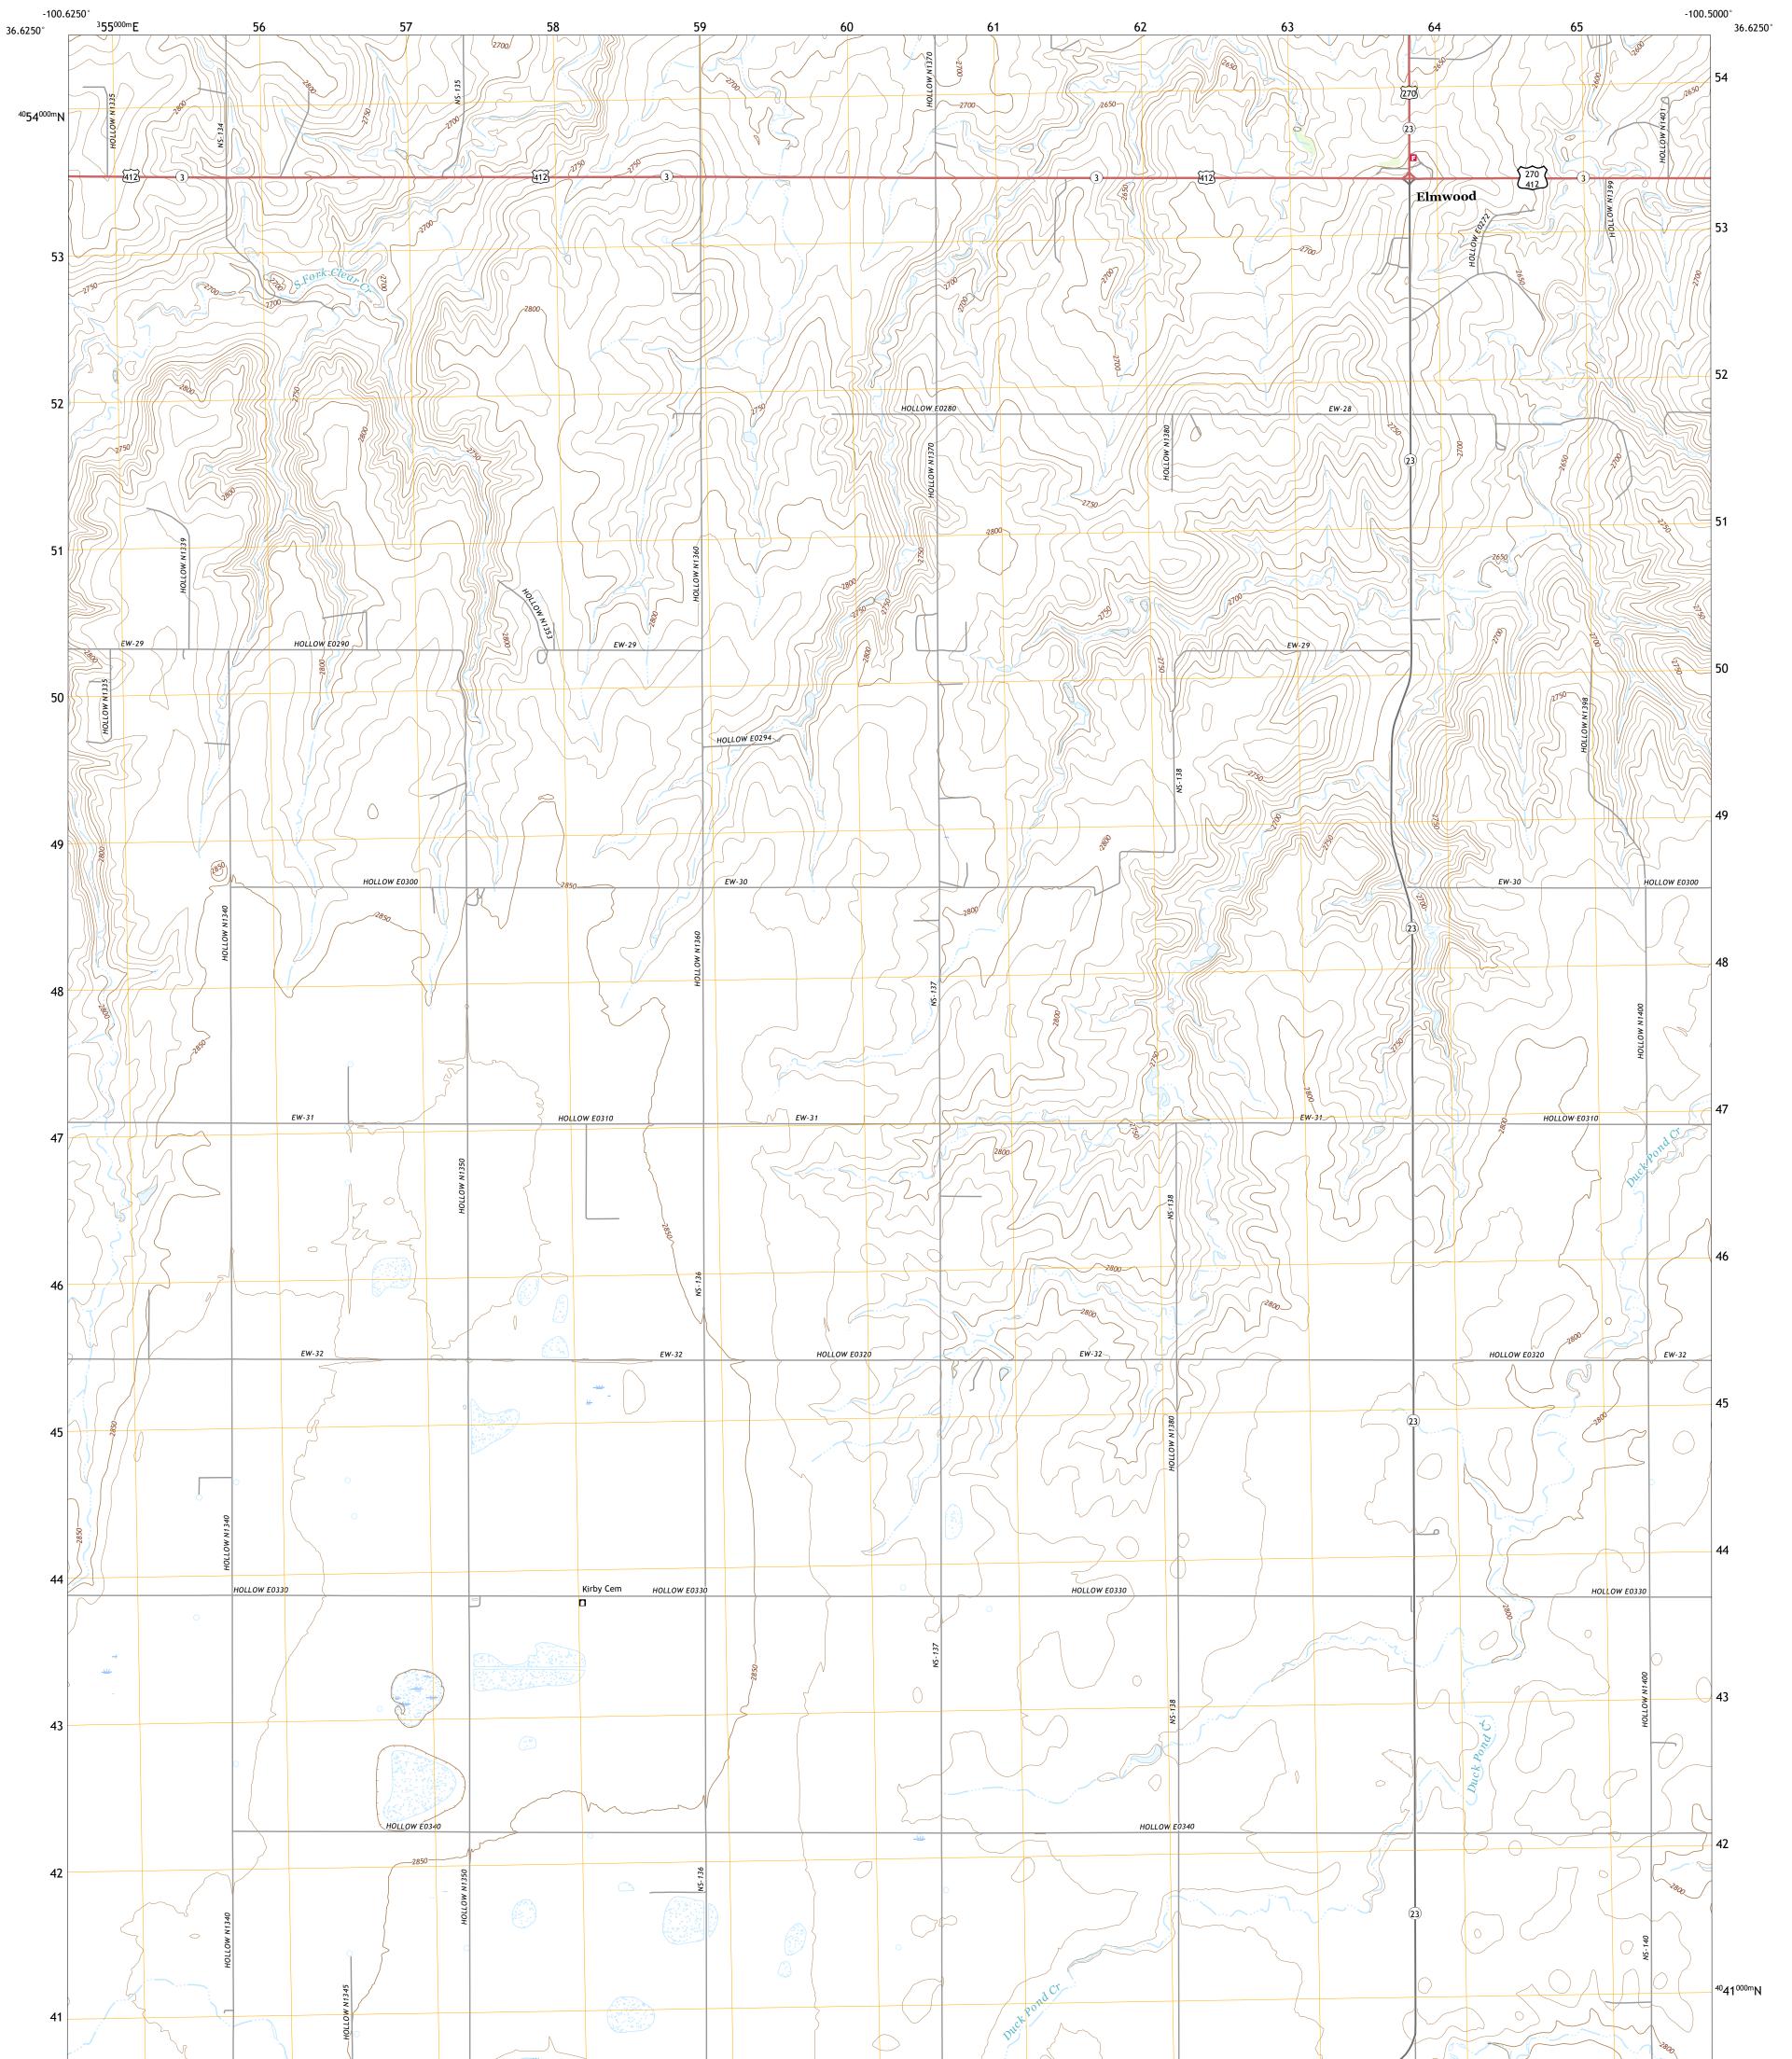

## U.S. DEPARTMENT OF THE INTERIOR U.S. GEOLOGICAL SURVEY

ELMWOOD QUADRANGLE OKLAHOMA - BEAVER COUNTY 7.5-MINUTE SERIES

Produced by the United States Geological Survey North American Datum of 1983 (NAD83) World Geodetic System of 1984 (WGS84). Projection and 1 000-meter grid:Universal Transverse Mercator, Zone 14S This map is not a legal document. Boundaries may be generalized for this map scale. Private lands within government reservations may not be shown. Obtain permission before entering private lands.

Imagery......NAIP, May 2017 - July 2017 Roads......GNIS, 1979 - 2009 Hydrography......GNIS, 1979 - 2009 Hydrography......National Hydrography Dataset, 2005 - 2018 Contours.....National Elevation Dataset, 2021 Boundaries.....Multiple sources; see metadata file 2019 - 2021 Public Land Survey System......BLM, 2021 Wetlands......BLM, 2005