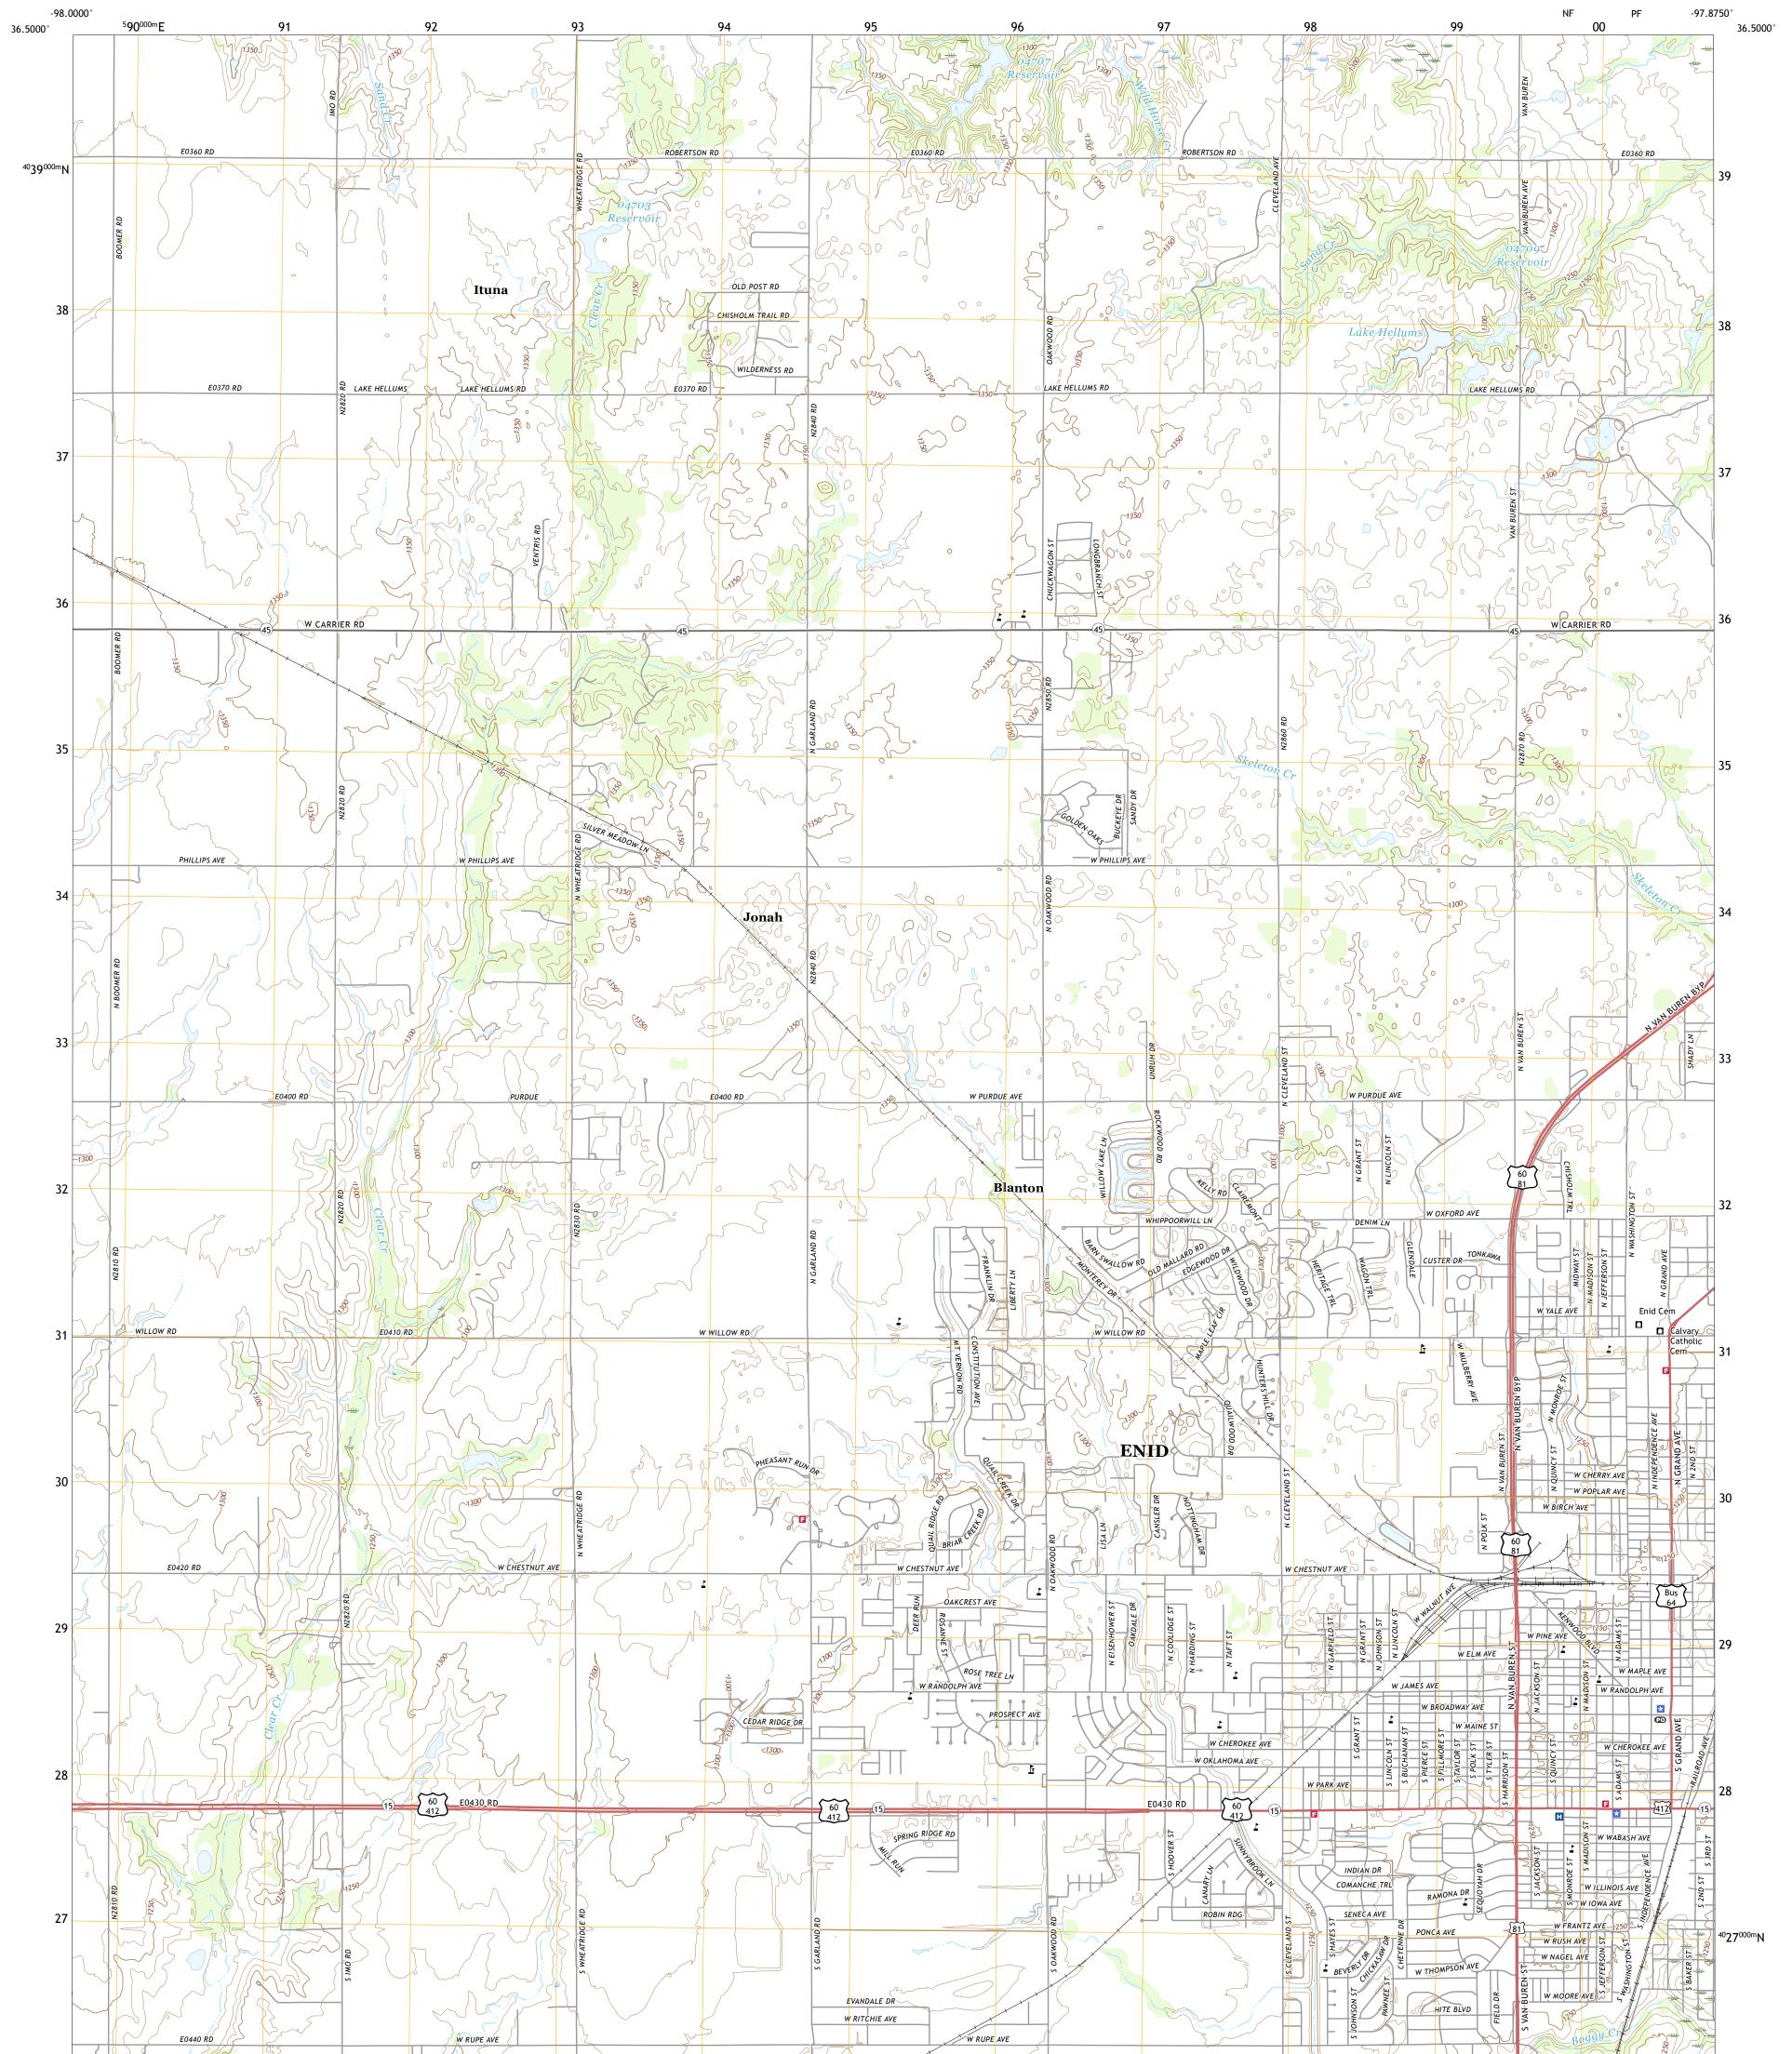

Produced by the United States Geological Survey North American Datum of 1983 (NAD83) World Geodetic System of 1984 (WGS84). Projection and 1 000-meter grid: Universal Transverse Mercator, Zone 14S This map is not a legal document. Boundaries may be generalized for this map scale. Private lands within government reservations may not be shown. Obtain permission before entering private lands.

......NAIP, May 2017 - July 2017 U.S. Census Bureau, 2015 - 2018 .....GNIS, 1979 - 2018 Imagery.... Roads..... GNIS, 1979 - 2018 Hydrography......National Hydrography Dataset, 2002 - 2018 Contours.....National Elevation Dataset, 2016 - 2018 Boundaries......Multiple sources; see metadata file 2016 - 2017 Public Land Survey System......BLM, 2018 Wetlands.....BLM, 2018