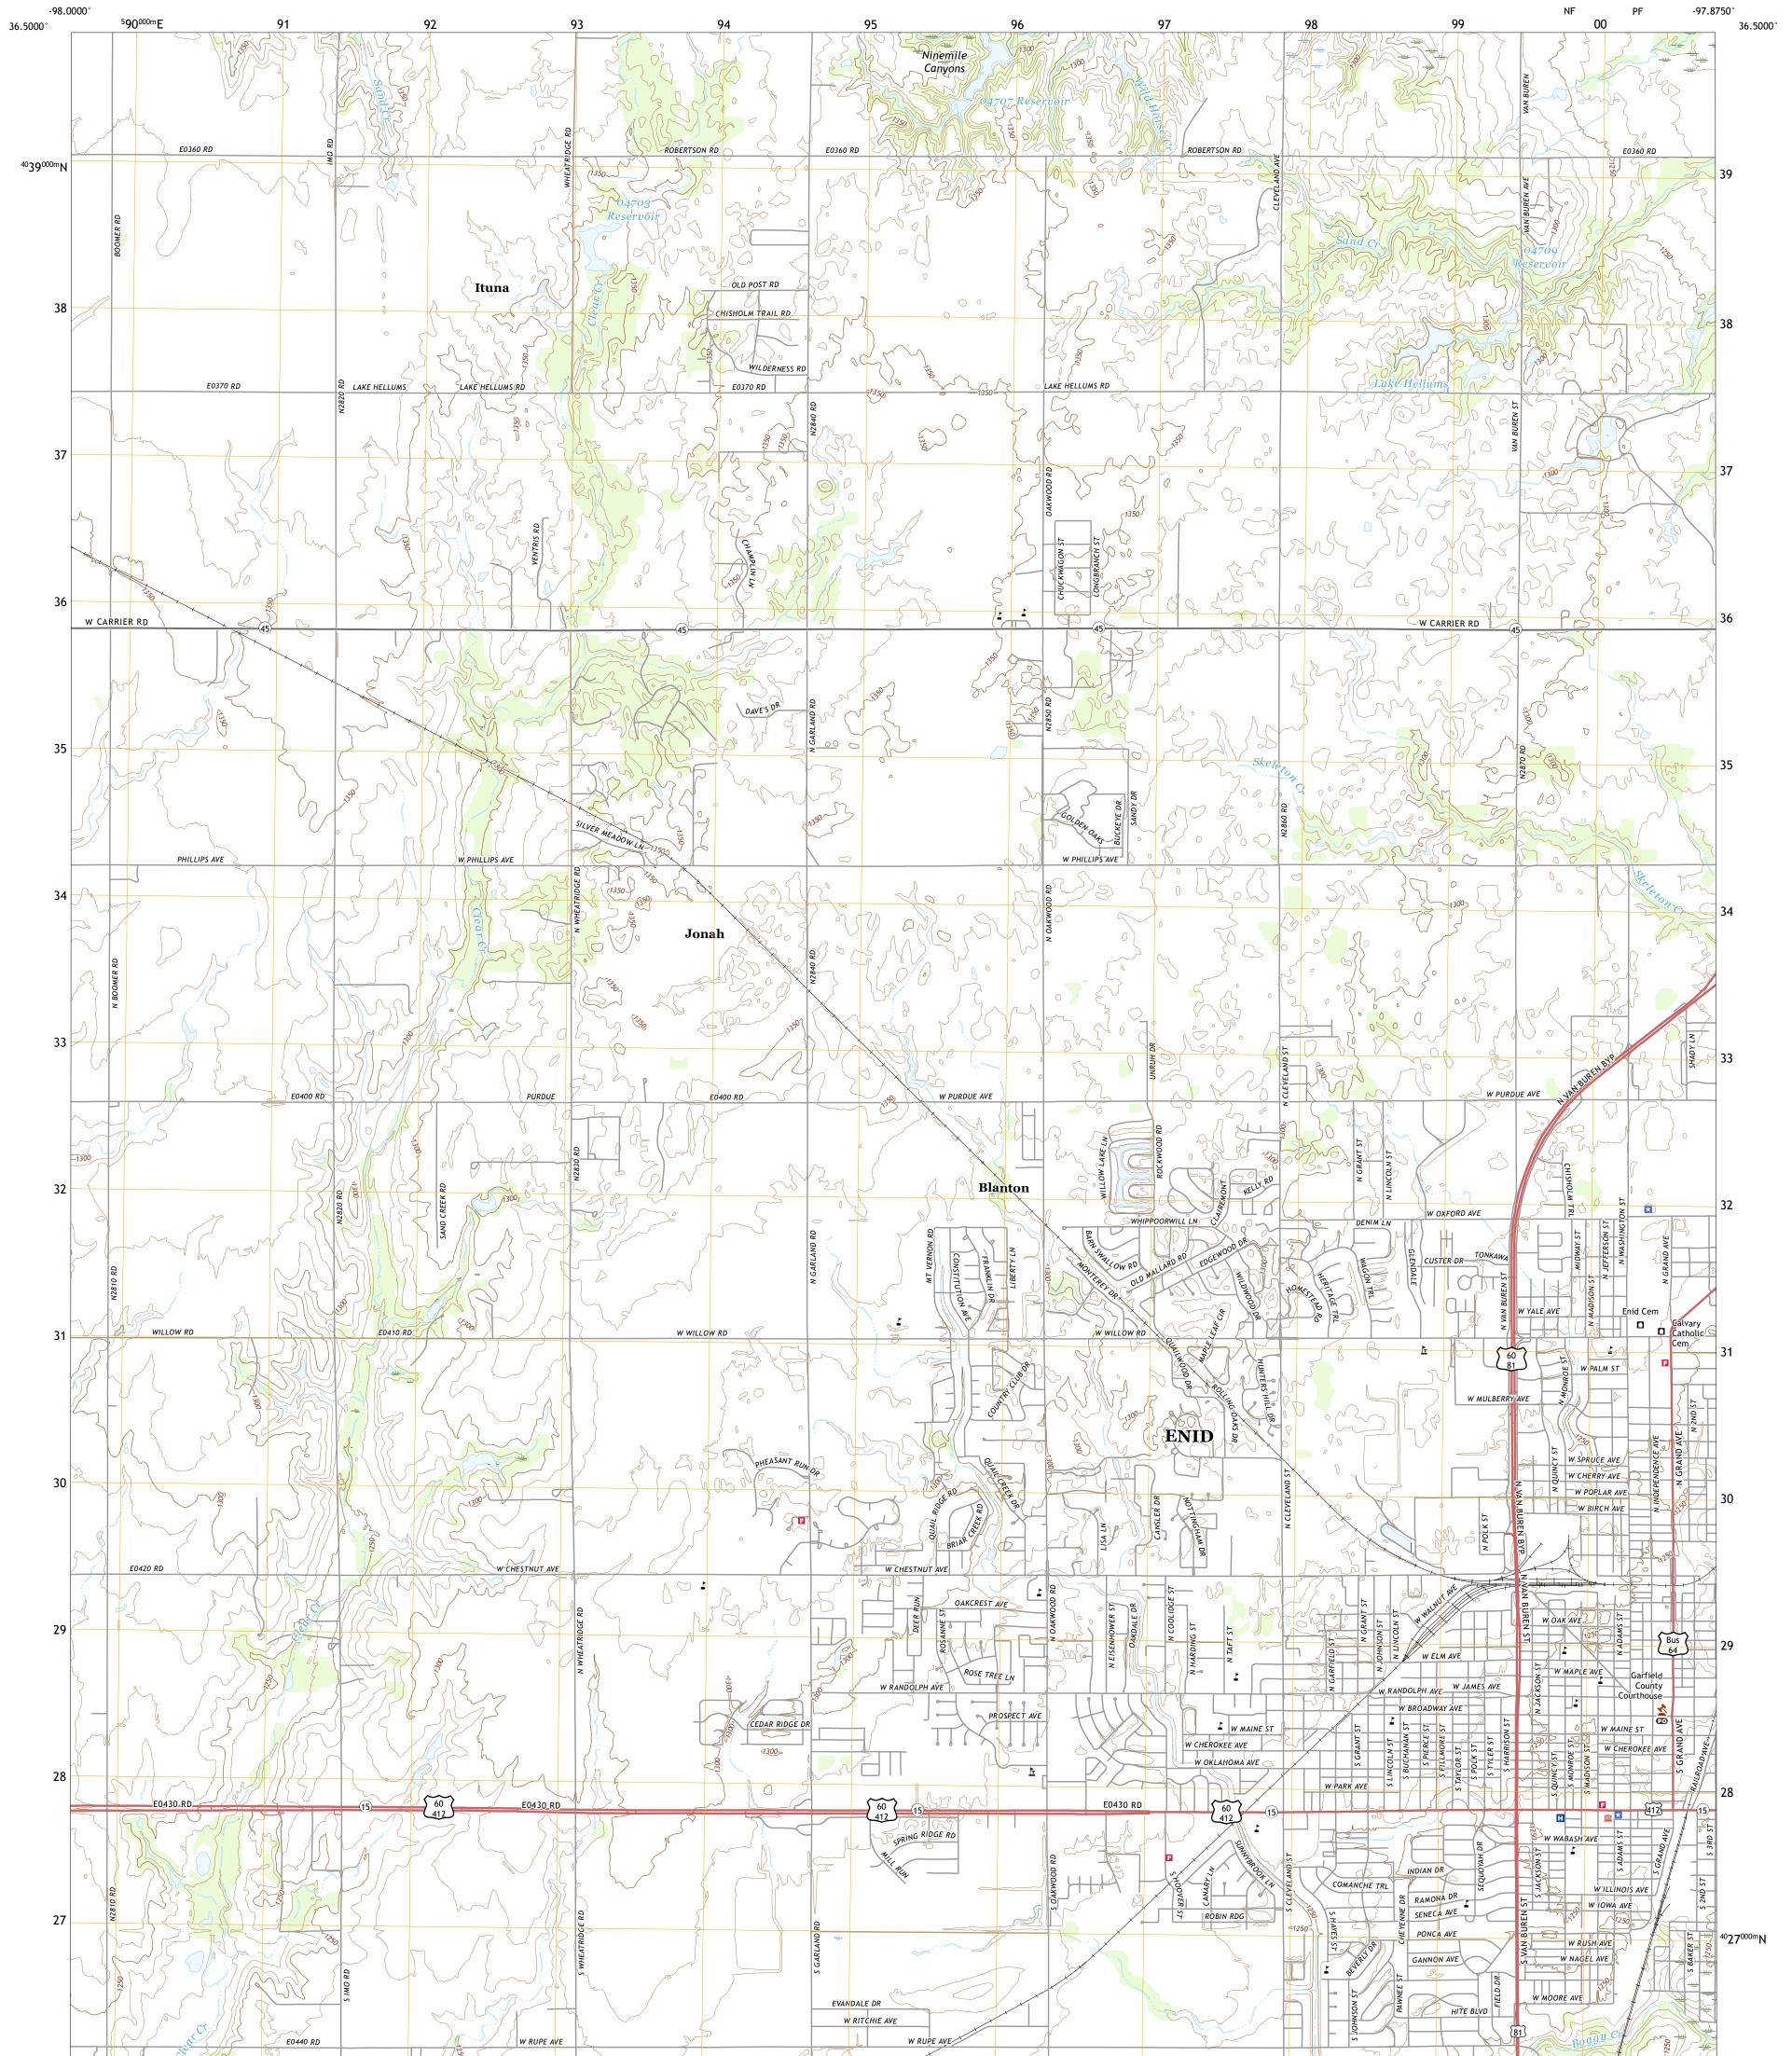

**Produced by the United States Geological Survey** North American Datum of 1983 (NAD83) World Geodetic System of 1984 (WGS84). Projection and 1 000-meter grid:Universal Transverse Mercator, Zone 145 This map is not a legal document. Boundaries may be generalized for this map scale. Private lands within government reservations may not be shown. Obtain permission before entering private lands.

ImageryNAIP, May 2017 - July 2017RoadsU.S. Census Bureau, 2015 - 2018NamesGNIS, 1979 - 2021HydrographyNational Hydrography Dataset, 2002 - 2018ContoursNational Elevation Dataset, 2016BoundariesMultiple sources; see metadata file 2019 - 2021Public Land Survey SystemBLM, 2021WetlandsInventory 1981

 Expressway
 Local Connector

 Secondary Hwy
 Local Road

 Ramp
 4WD

 Interstate Route
 US Route

ENID WEST, OK 2022