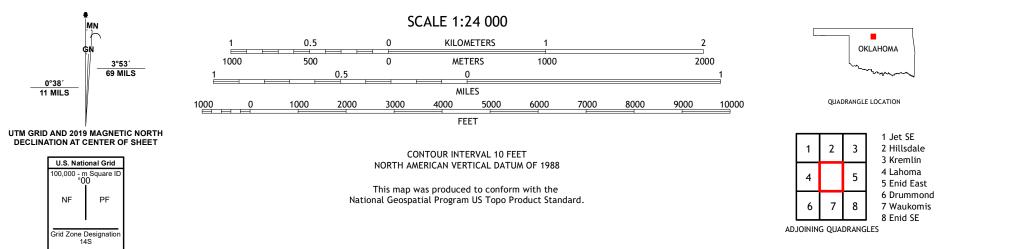

**Produced by the United States Geological Survey** North American Datum of 1983 (NAD83) World Geodetic System of 1984 (WGS84). Projection and 1 000-meter grid:Universal Transverse Mercator, Zone 145 This map is not a legal document. Boundaries may be generalized for this map scale. Private lands within government reservations may not be shown. Obtain permission before entering private lands.

ImageryNAIP, May 2017 - July 2017RoadsU.S. Census Bureau, 2015 - 2018NamesGNIS, 1979 - 2021HydrographyNational Hydrography Dataset, 2002 - 2018ContoursNational Elevation Dataset, 2016BoundariesMultiple sources; see metadata file 2019 - 2021Public Land Survey SystemBLM, 2021WetlandsInventory 1981