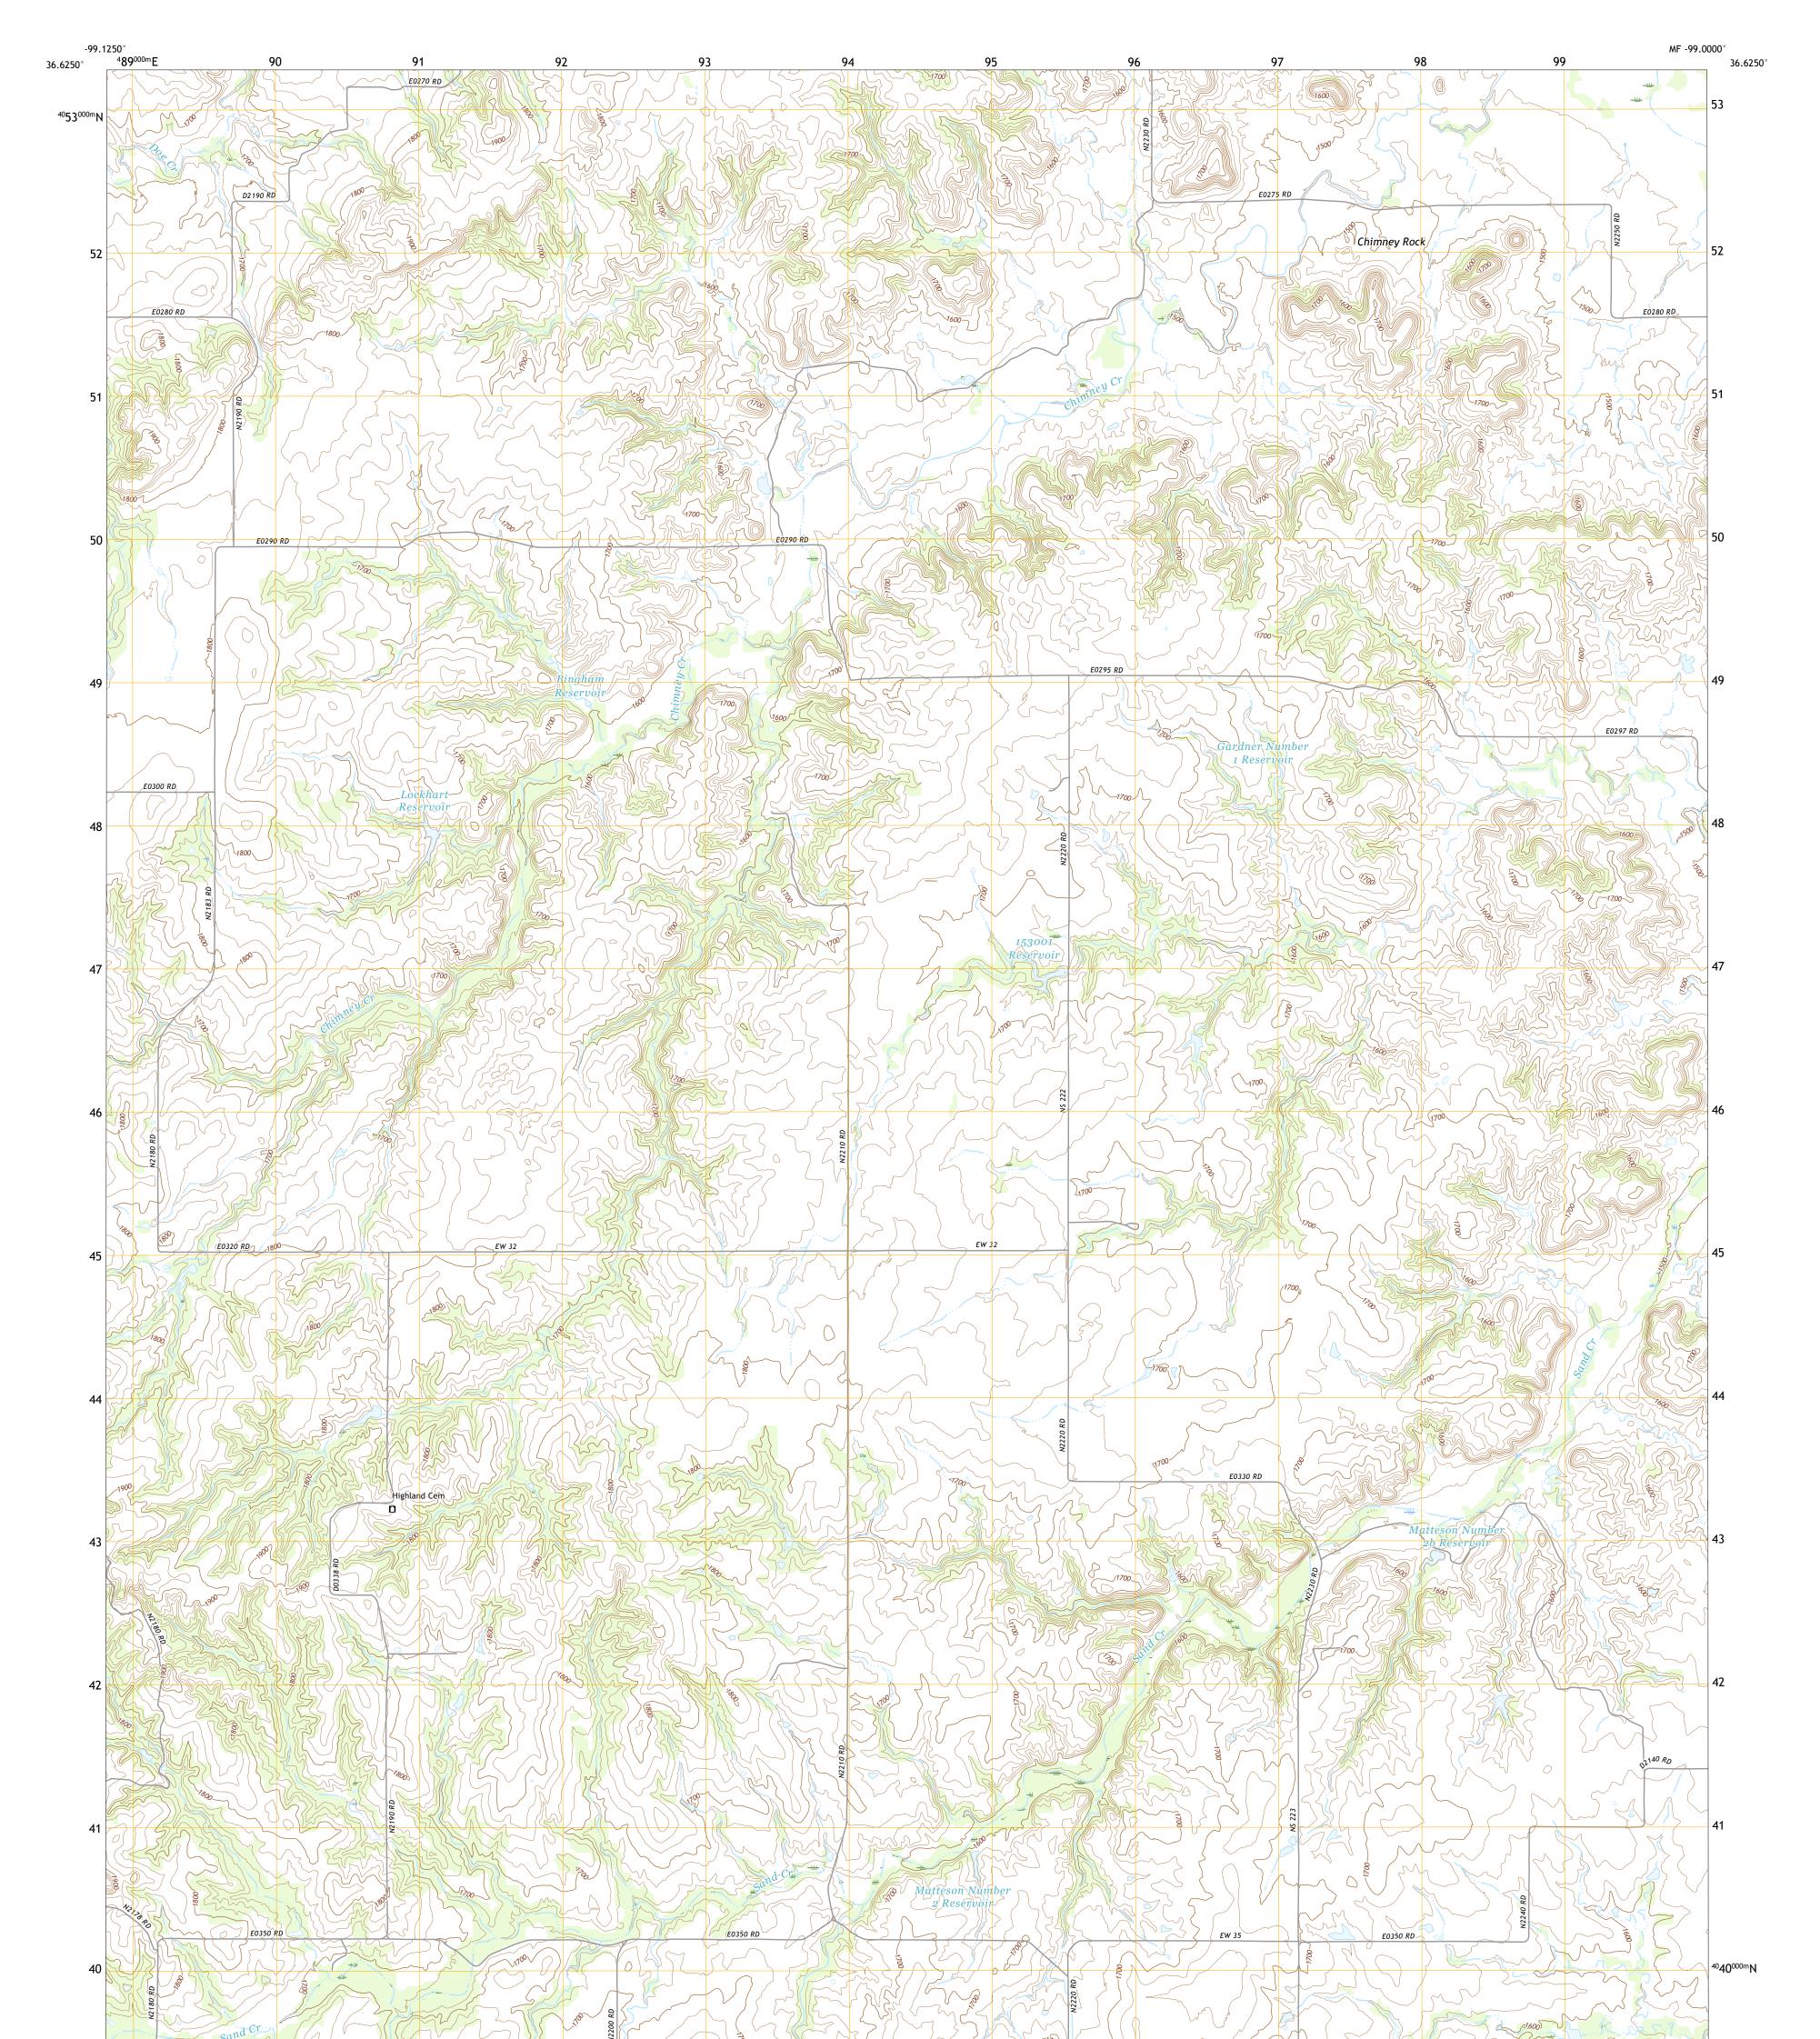

## U.S. DEPARTMENT OF THE INTERIOR U.S. GEOLOGICAL SURVEY

Produced by the United States Geological Survey North American Datum of 1983 (NAD83) World Geodetic System of 1984 (WGS84). Projection and 1 000-meter grid:Universal Transverse Mercator, Zone 14S This map is not a legal document. Boundaries may be generalized for this map scale. Private lands within government reservations may not be shown. Obtain permission before entering private lands.

Imagery......NAIP, May 2017 - July 2017 Roads......ORIS, 1979 - 2009 Hydrography......Consus Bureau, 2015 Names..........GNIS, 1979 - 2009 Hydrography......National Hydrography Dataset, 2006 - 2018 Contours......National Elevation Dataset, 2017 Boundaries......Multiple sources; see metadata file 2019 - 2021 Public Land Survey System.......BLM, 2021 Wetlands......BLM, 2021