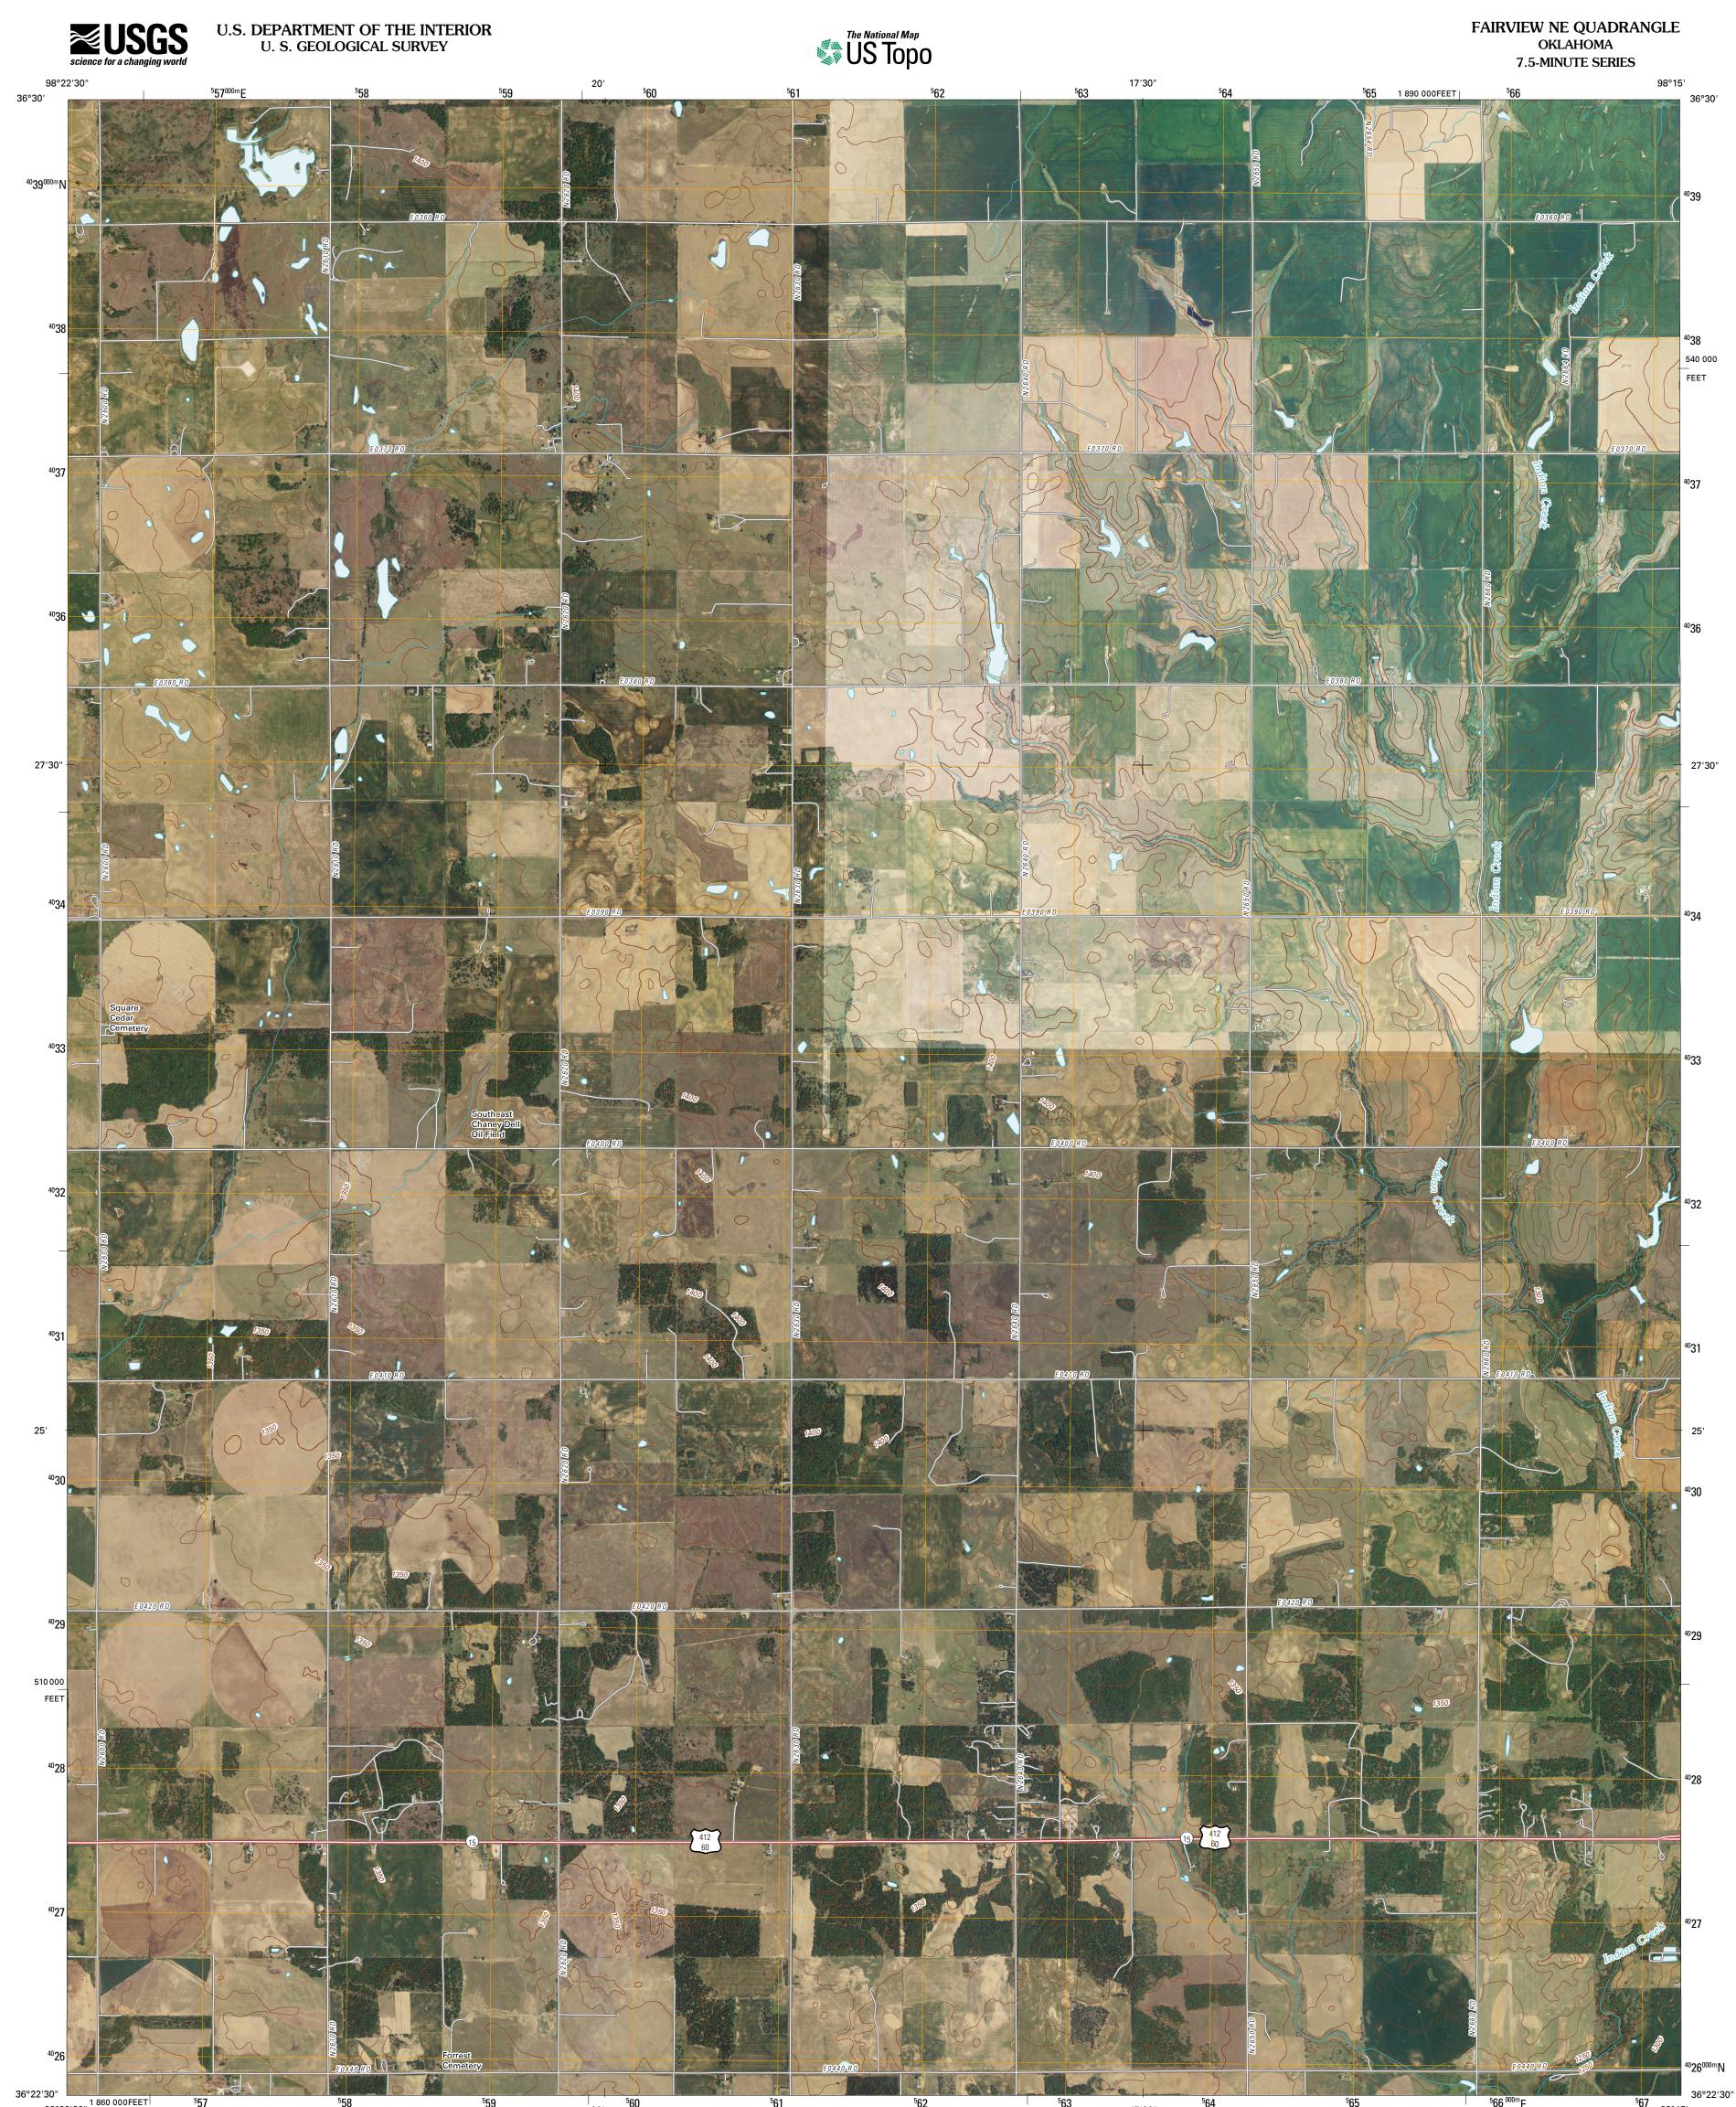

98°22'30" 57 57 20' 57 98°15' 20' 57 98°15' 98°15' 98°15' 98°15' 98°15' 98°15' 98°15' 98°15' 98°15' 98°15' 98°15' 98°15' 98°15' 98°15' 98°15' 98°15' 98°15' 98°15' 98°15' 98°15' 98°15' 98°15' 98°15' 98°15' 98°15' 98°15' 98°15' 98°15' 98°15' 98°15' 98°15' 98°15' 98°15' 98°15' 98°15' 98°15' 98°15' 98°15' 98°15' 98°15' 98°15' 98°15' 98°15' 98°15' 98°15' 98°15' 98°15' 98°15' 98°15' 98°15' 98°15' 98°15' 98°15' 98°15' 98°15' 98°15' 98°15' 98°15' 98°15' 98°15' 98°15' 98°15' 98°15' 98°15' 98°15' 98°15' 98°15' 98°15' 98°15' 98°15' 98°15' 98°15' 98°15' 98°15' 98°15' 98°15' 98°15' 98°15' 98°15' 98°15' 98°15' 98°15' 98°15' 98°15' 98°15' 98°15' 98°15' 98°15' 98°15' 98°15' 98°15' 98°15' 98°15' 98°15' 98°15' 98°15' 98°15' 98°15' 98°15' 98°15' 98°15' 98°15' 98°15' 98°15' 98°15' 98°15' 98°15' 98°15' 98°15