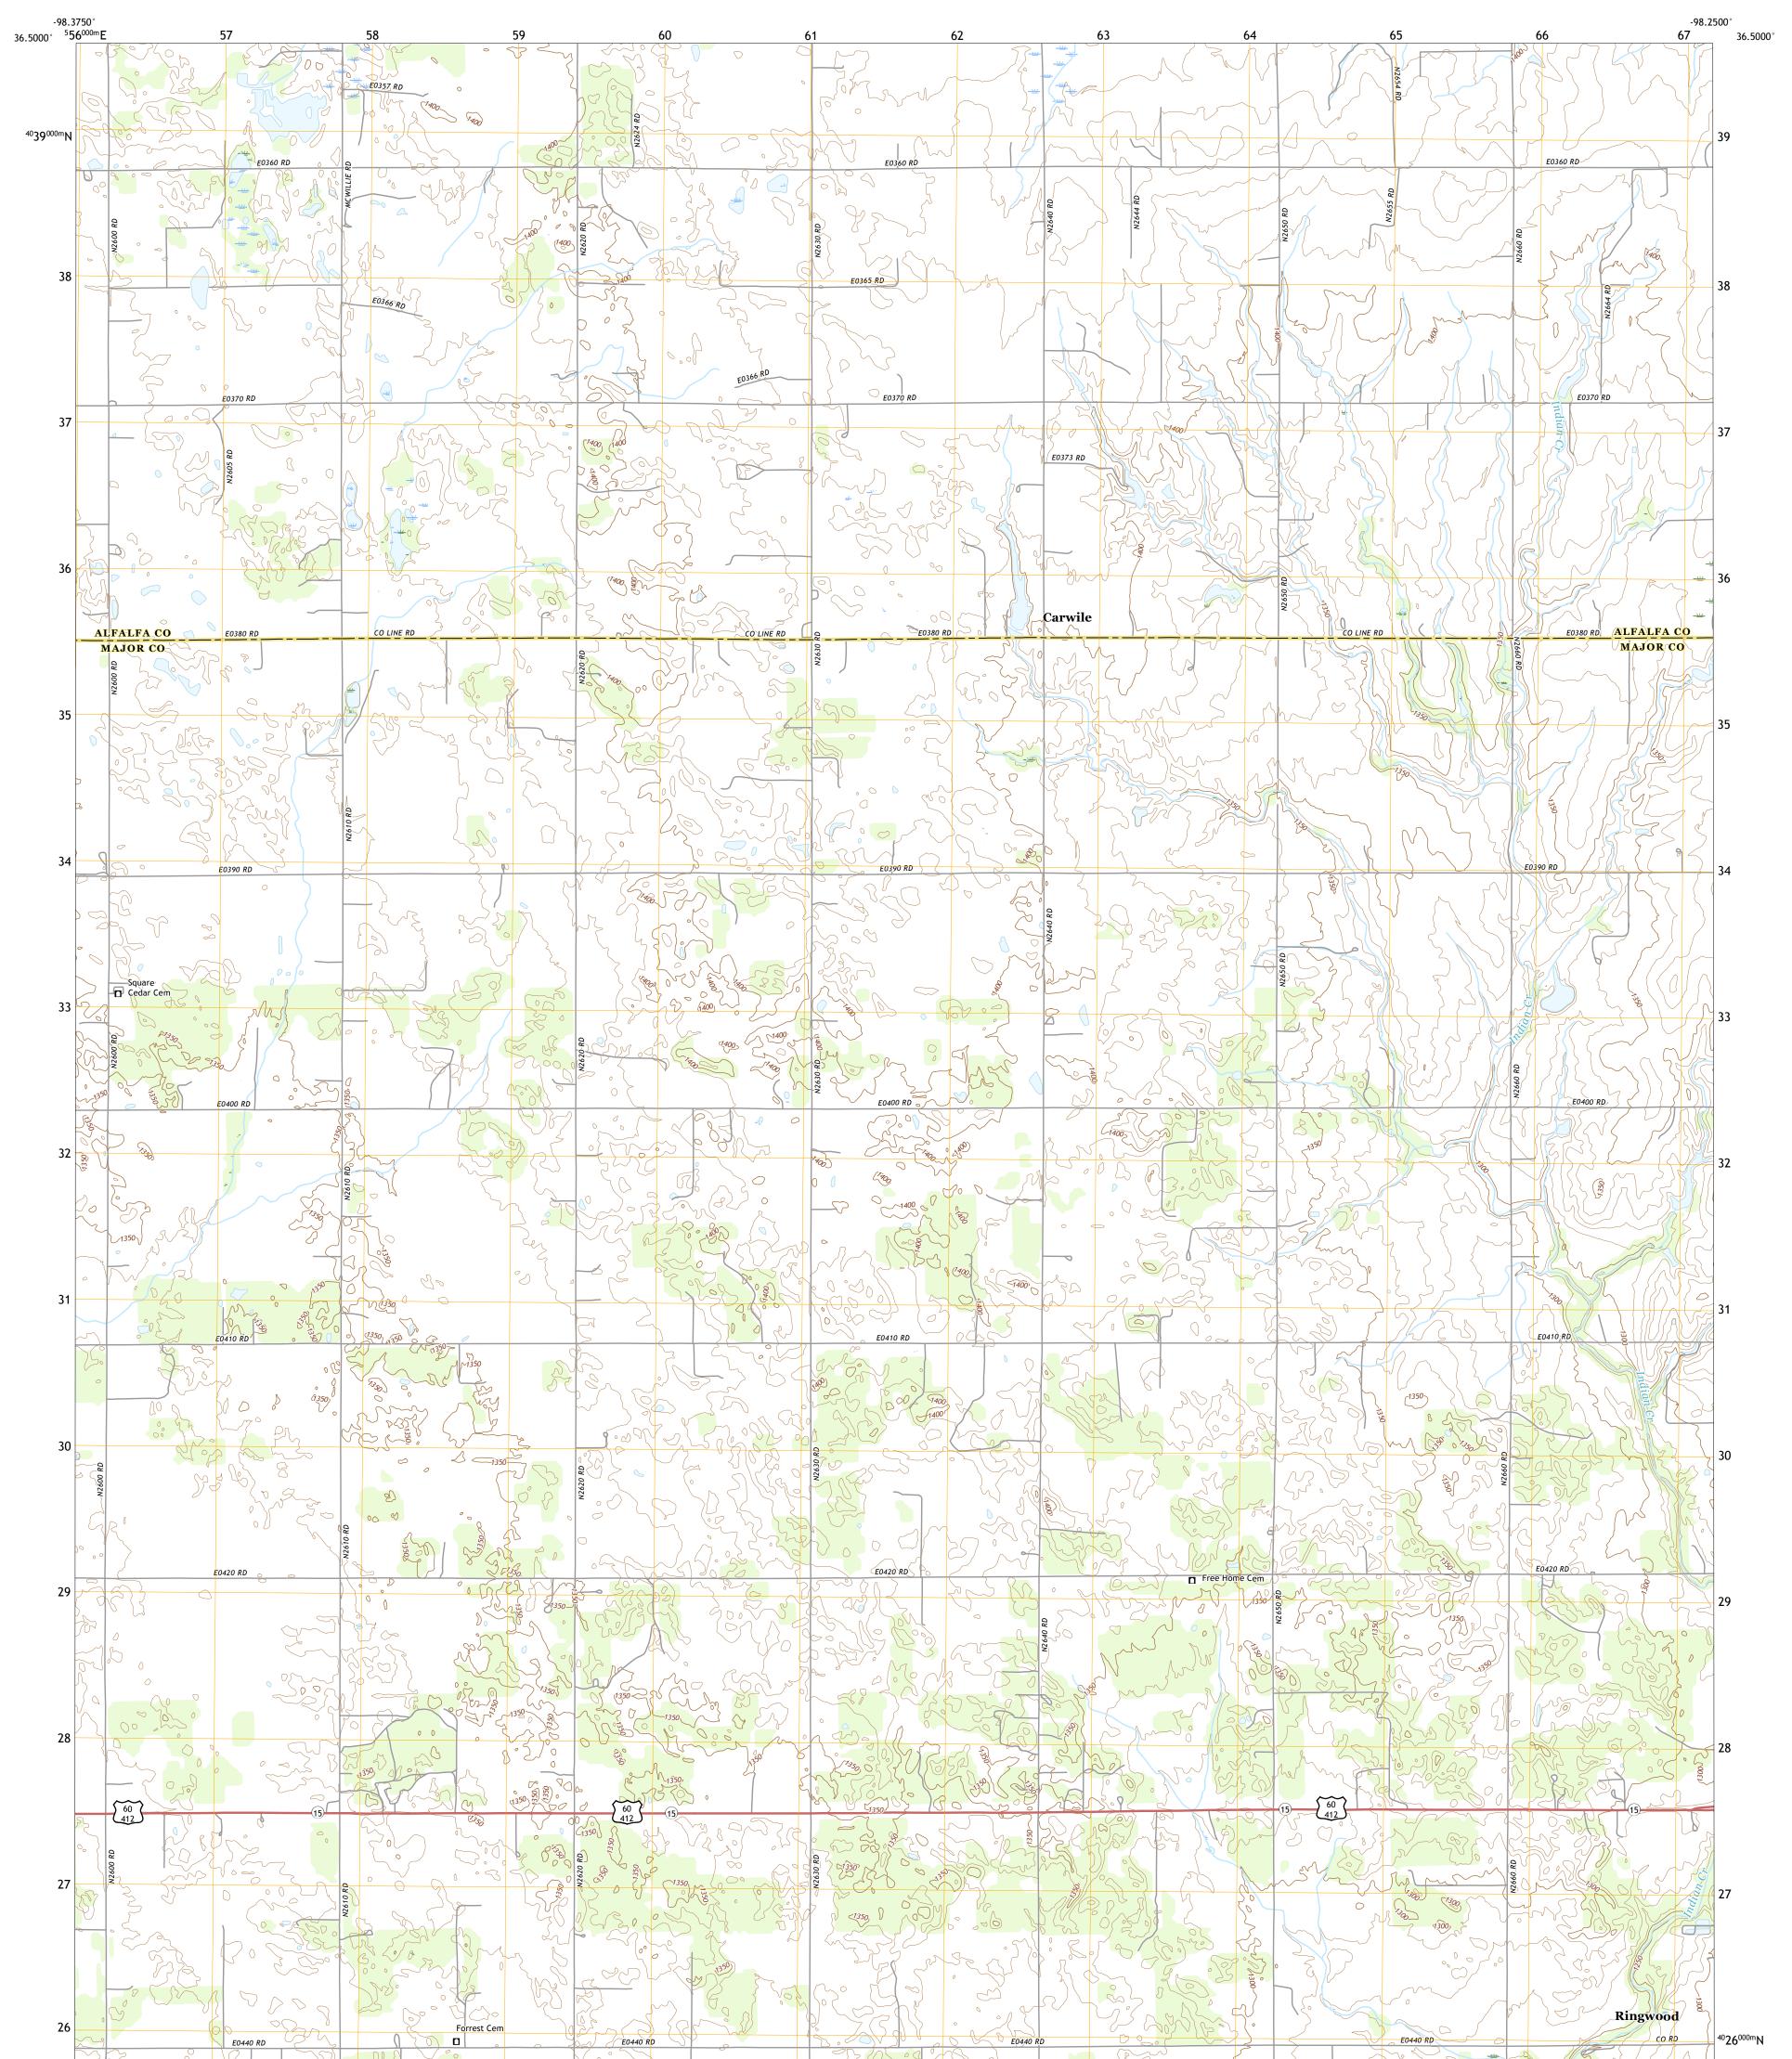

## U.S. DEPARTMENT OF THE INTERIOR U.S. GEOLOGICAL SURVEY

FAIRVIEW NE QUADRANGLE OKLAHOMA 7.5-MINUTE SERIES

Produced by the United States Geological Survey North American Datum of 1983 (NAD83) World Geodetic System of 1984 (WGS84). Projection and 1 000-meter grid:Universal Transverse Mercator, Zone 14S This map is not a legal document. Boundaries may be generalized for this map scale. Private lands within government reservations may not be shown. Obtain permission before entering private lands.

Imagery......NAIP, May 2017 - July 2017 Roads......GNIS, 1979 - 2018 Names.....GNIS, 1979 - 2017 Hydrography......GNIS, 1979 - 2017 Hydrography......Sational Hydrography Dataset, 2002 - 2018 Contours.....National Elevation Dataset, 2017 - 2018 Boundaries.....Multiple sources; see metadata file 2016 - 2017 Public Land Survey System......BLM, 2018 Wetlands......BLM, 2014